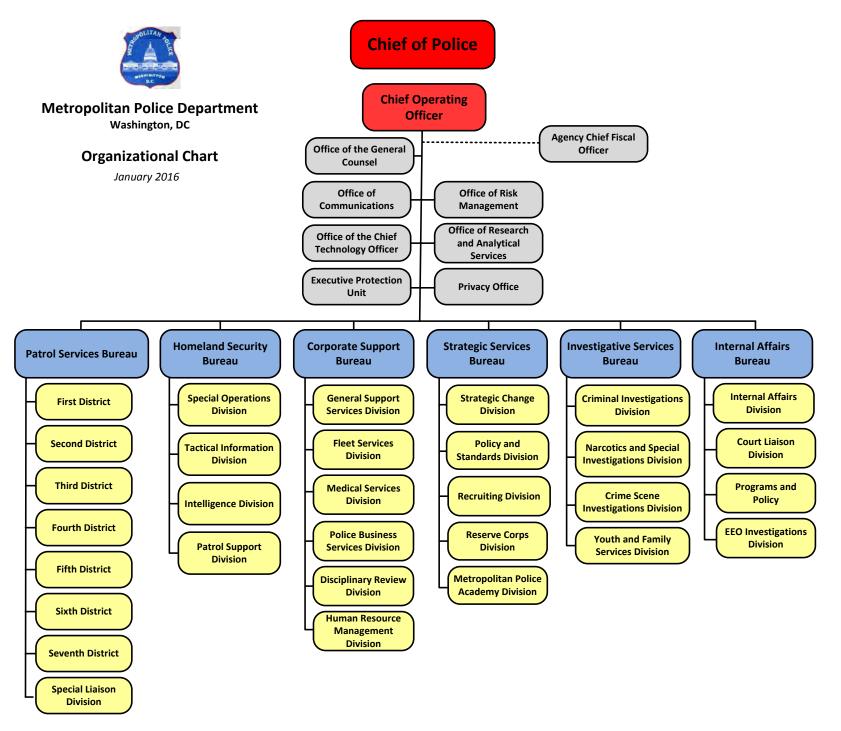

## **General Questions**

1. Please provide, as an attachment to your answers, a current organizational chart for the agency, including the number of vacant, frozen, and filled FTEs in each division or subdivision. Include the names and titles of all senior personnel. Also provide the date that the information was collected on the chart.

The organizational chart is attached, and a table with the personnel information is below. The table identifies civilian vacancies that are funded and approved for hiring. It does not reflect sworn "vacancies," as deployment is allocated according to the current staffing levels. All new recruits are assigned to patrol upon graduation from the training academy, and veteran sworn members are allocated to address current and emerging issues as needed.

## **Division Description**

The Metropolitan Police Department (MPD) operates through the following seven divisions:

**Executive Office of the Chief of Police (EOCOP)** – provides management, oversight, and direction for the agency.

The EOCOP contains the following seven subdivisions:

- Office of the General Counsel provides advice and counsel to the Chief of Police, represents the Department in administrative litigation, processes and responds to civil and criminal subpoenas, and reviews and drafts legislative and rulemaking proposals;
- Office of Communications manages the MPD's media relations; public information; internal and external communications via print and digital media; major marketing and outreach campaigns; and the photographic services section;
- Office of Research and Analytical Services provides research and analytical services to support innovative policing operations and public safety practices;
- Office of the Chief Technology Officer provides strategic IT vision, leadership, and enterprise solutions that advance MPD's mission;
- Office of Risk Management provides risk assessment, identification, analysis, control, financing direction, guidance, and support to mitigate the total cost of risk;
- Executive Protection Unit responsible for the security of the Mayor; and
- **Privacy Office** ensures MPD's use of technology and policies align with privacy concerns of the officer and the citizen; oversees the Freedom of Information Act Office which is responsible for providing access to public records.

**Patrol Services Bureau** – coordinates crime prevention and reduction efforts in the seven police districts. In addition to providing professional and effective patrol services throughout the District, this division responds to all calls for police service and coordinates police services to residents, visitors, and commuters.

In addition to the seven police districts, PSB contains one subdivision:

• **Special Liaison Division** – provides targeted outreach and specialized response to historically underserved communities.

Investigative Services Bureau – works with the community to solve crimes, helps bring offenders to justice, supports the recovery of victims, and protects witnesses. As part of this responsibility, ISB, in conjunction with the Department of Forensic Sciences, operates the District's Consolidated Forensic Laboratory to enhance the District's capabilities for crime scene investigations and evidence analysis. The Bureau also supports school safety in partnership with the District of Columbia Public Schools and the District of Columbia Public Charter Schools and works to reduce juvenile victimization and delinquent behavior through a variety of programs.

The ISB contains the following four subdivisions:

• **Criminal Investigations Division** – investigates and solves crimes so that offenders are brought to justice, and provides assistance to victims;

- Narcotics and Special Investigations Division provides proactive criminal enforcement services so that citizens can live in neighborhoods free from drug dealing, drug-related crime, and prostitution;
- Crime Scene Investigations Division processes crime scenes and coordinates evidence collection; and
- Youth and Family Services Division investigates abuse of minors, sexual abuse, internet-related crimes against minors, and human trafficking; processes all juvenile arrestees; coordinates proactive outreach to community members and youth; directs the School Resource Officer program; and manages the security contract for D.C. Public Schools.

Homeland Security Bureau – integrates intelligence and operational functions to ensure that the District is well protected and that the government prevents and is prepared to respond to threats and critical incidents. The division also works directly to support patrol operations to reduce crime and fear of crime with specialized patrol and tactical resources, and works constantly to improve information-sharing, process relevant information, and provide actionable intelligence to relevant personnel.

This division contains the following four subdivisions:

- **Special Operations Division** provides specialized patrol, tactical, rescue, and security services to the public, businesses, and government in the District;
- **Intelligence Division** works with local and federal partners to assist with intelligence gathering and dissemination relating to crimes that have been committed, or would possibly be committed, within the District of Columbia;
- **Tactical Information Division** supports District functions in keeping both the command staff and the community aware, by sending out crime alerts that give timely information about offenses occurring within neighborhoods, and liaises with the Washington Regional Threat Analysis Center and the Capitol Police; and
- **Patrol Support Division** augments patrol functions by providing additional uniformed personnel to perform patrol functions in various areas and at times areas with higher crime rates, and helps to keep non-patrol members abreast of current tactics and trends related to street patrol.

**Strategic Services Bureau** – integrates training, research, program and policy development, and strategic analysis and planning to support MPD and the District by identifying and implementing innovative policing and business practices.

This bureau contains the following five subdivisions:

- **Strategic Change Division** coordinates strategic planning, government relations, legislative affairs, and organizational performance management;
- Policy and Standards Division develops policies and procedures for the department;
- **Metropolitan Police Academy Division** provides training to MPD recruits and MPD-sworn personnel to create a capable, knowledgeable, and professional staff;
- **Recruiting Division** conducts outreach to recruit a diverse and highly qualified workforce, and conducts comprehensive examination and background screening on all prospective applicants; and

• **Reserve Corps Division** – provides high-quality volunteer public safety support services to the Department.

**Corporate Support Bureau** – oversees the major administrative, technical, and business functions of the department that are critical to keeping the complex and large agency running effectively and efficiently, including fleet management, equipment and supply, and evidence and property control.

This division contains the following six subdivisions:

- **General Support Services Division** provides support for equipment and supply, evidence and property control, and reproduction;
- Fleet Services Division manages and services all MPD vehicles and associated equipment;
- Medical Services Division provides medical care for sworn members who sustain
  occupational injuries and illnesses; conducts medical examination for sworn members
  and new hires;
- **Police Services Division** provides services to the public and the criminal justice community by maintaining police records, regulating security officers, and registering firearms;
- **Disciplinary Review Division** reviews sustained misconduct cases for MPD employees; conducts resolution and adverse action hearings; and
- **Human Resource Management Division** hires, retains, and makes appropriate duty status determinations for sworn personnel.

**Internal Affairs Bureau** – acts as the guardian of MPD's reputation and ensures MPD's accountability through comprehensive investigations of alleged misconduct and uses of force.

This division contains the following four subdivisions:

- **Internal Affairs Division** conducts general investigations into allegations of police misconduct and use of force by MPD-sworn personnel;
- **EEO Investigations Divisions** ensures compliance with equal employment opportunity laws and regulations;
- Court Liaison Division coordinates officer appearances related to criminal and traffic cases; and
- **Programs and Policy Division** serves as the liaison to the Office of Police Complaints; recommends training and policy improvements for employees and supervisors who are exhibiting problem behavior.