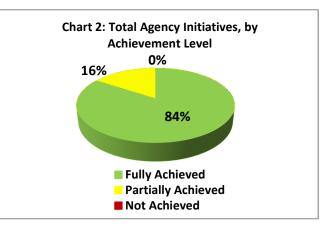

a summary of OUC performance in FY 2015 by listing OUC's top three accomplishments, and a summary of its progress achieving its initiatives and progress on key performance indicators.

#### TOP THREE ACCOMPLISHMENTS

The top three accomplishments of OUC in FY 2015 are as follows:

- ✓ Integration of Next Generation 311 Client Relationship Manager (SalesForce).
- ✓ Full Class of TEOs and Dispatchers Released to 911 Operations.
- ✓ Onsite Simulation Lab Installation.



## SUMMARY OF PROGRESS TOWARD COMPLETING FY 2015 INITIATIVES AND PROGRESS ON KEY PERFORMANCE INDICATORS

Table 1 (see below) shows the overall progress the OUC made on completing its initiatives, and how overall progress is being made on achieving the agency's objectives, as measured by their key performance indicators.









Default KPI Rating:

>= 100% Fully Achieved

75 - 99.99% Partially Achieved

< 75% Not Achieved

In FY 2015, OUC fully achieved more than 80 percent its initiatives and almost half of its rated key performance measures. **Table 1** provides a breakdown of the total number of performance metrics OUC uses, including key performance indicators and workload measures, initiatives, and whether or not some of those items were achieved, partially achieved or not achieved. **Chart 1** displays the overall progress being made on achieving OUC objectives, as measured by their rated key performance indicators. Please note that chart 2 contains only rated performance measures. Rated performance measures do not include measures where data is not available, workload measures or baseline measures. **C