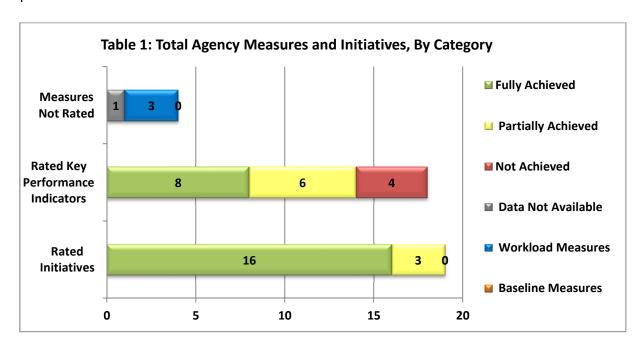

des a summary of OUC performance in FY 2015 by listing OUC's top three accomplishments, and a summary of its progress achieving its initiatives and progress on key performance indicators.

#### TOP THREE ACCOMPLISHMENTS

The top three accomplishments of OUC in FY 2015 are as follows:

- ✓ Integration of Next Generation 311 Client Relationship Manager (SalesForce).
- ✓ Full Class of TEOs and Dispatchers Released to 911 Operations.
- ✓ Onsite Simulation Lab Installation.



## SUMMARY OF PROGRESS TOWARD COMPLETING FY 2015 INITIATIVES AND PROGRESS ON KEY PERFORMANCE INDICATORS

Table 1 (see below) shows the overall progress the OUC made on completing its initiatives, and how overall progress is being made on achieving the agency's objectives, as measured by their key performance indicators.









Default KPI Rating:

>= 100% Fully Achieved

75 - 99.99% Partially Achieved

< 75% Not Achieved

In FY 2015, OUC fully achieved more than 80 percent its initiatives and almost half of its rated key performance measures. **Table 1** provides a breakdown of the total number of performance metrics OUC uses, including key performance indicators and workload measures, initiatives, and whether or not some of those items were achieved, partially achieved or not achieved. **Chart 1** displays the overall progress being made on achieving OUC objectives, as measured by their rated key performance indicators. Please note that chart 2 contains only rated performance measures. Rated performance measures do not include measures where data is not available, workload measures or baseline measures.