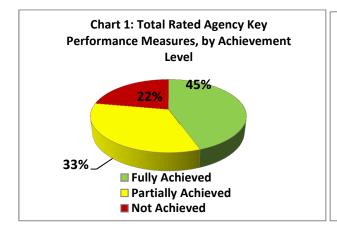

s a summary of OUC performance in FY 2015 by listing OUC's top three accomplishments, and a summary of its progress achieving its initiatives and progress on key performance indicators.

#### TOP THREE ACCOMPLISHMENTS

The top three accomplishments of OUC in FY 2015 are as follows:

- ✓ Integration of Next Generation 311 Client Relationship Manager (SalesForce).
- ✓ Full Class of TEOs and Dispatchers Released to 911 Operations.
- ✓ Onsite Simulation Lab Installation.



## SUMMARY OF PROGRESS TOWARD COMPLETING FY 2015 INITIATIVES AND PROGRESS ON KEY PERFORMANCE INDICATORS

Table 1 (see below) shows the overall progress the OUC made on completing its initiatives, and how overall progress is being made on achieving the agency's objectives, as measured by their key performance indicators.









Default KPI Rating:

>= 100% Fully Achieved

75 - 99.99% Partially Achieved

< 75% Not Achieved

In FY 2015, OUC fully achieved more than 80 percent its initiatives and almost half of its rated key performance measures. **Table 1** provides a breakdown of the total number of performance metrics OUC uses, including key performance indicators and workload measures, initiatives, and whether or not some of those items were achieved, partially achieved or not achieved. **Chart 1** displays the overall progress being made on achieving OUC objectives, as measured by their rated key performance indicators. Please note that chart 2 contains only rated performance measures. Rated performance measures do not include measures where data is not available, workload measures or baseline measures. *