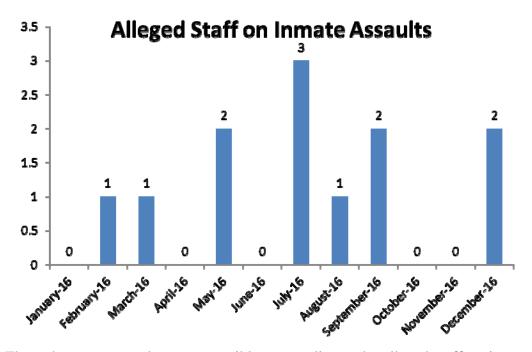

of staff on inmate assaults.

# **Inmate on Inmate Assaults**



The frequency of inmate-on-inmate assaults increased markedly during Q1 FY 2017.

# **Inmate on Staff Assaults**



Inmate-on-staff assaults have averaged about 10 per month during this period. The incident frequency peaked in July which is not unusual by historical standards. The level of inmate-on-staff assaults is also not unusual by historical standards.

Observed assault incidents may be somewhat associated with staff fatigue. Staff has

been working overtime extensively since April 2015 and during Q1 FY 2017, the average impact on staff working in the facility was equivalent to an additional 3.7 hours of work daily. DOC has requested additional staff and is also considering other ways to reduce the impact of overtime.



There does appear to be some possible seasonality to the alleged staff on inmate assault data; half of the allegations occurred in the months of July, August and September. The most frequent allegations also occurred during the same months during which inmate on staff assaults were at peak or near peak levels.

24. Please outline the Department's policy regarding both disciplinary segregation and administrative segregation.

## **Definition of Types of Restrictive Housing:**

- Administrative Restrictive Housing- A form of separation from the general population when the inmate's continued presence in the general population poses a serious threat to property, self, staff, other inmates, visitors, the general public or to the safe, secure or orderly operation of the facility.
- **Disciplin