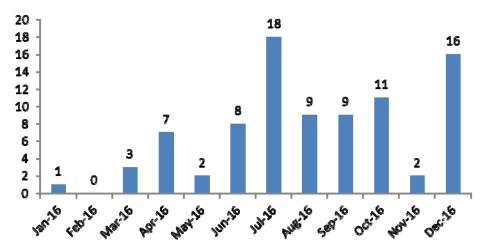

billable at the rate of \$130.99 under the Short Term Sentenced Felon Program and three (3) were juvenile sentenced felons billable at the rate of \$230.00 per day. Of the remaining, 13 were designated to DOC, 26 were Parole Violators, and eight (8) were BOP Weekenders all of whom were billable at the rate of \$122.28 per day.

# 23. Please provide, on a monthly basis, the number of inmate-on-inmate assaults, assaults on staff, and allegations of staff on inmate assaults, for CY16. Please explain any trends.

During CY 2016 there were 123 inmate-on-inmate assaults, 86 inmate-on-staff assaults, and 12 allegations of staff on inmate assaults.

# **Inmate on Inmate Assaults**



The frequency of inmate-on-inmate assaults increased markedly during Q1 FY 2017.

# **Inmate on Staff Assaults**



Inmate-on-staff assaults have averaged about 10 per month during this period. The incident frequency peaked in July which is not unusual by historical standards. The level of inmate-on-staff assaults is also not unusual by historical standards.

Observed assault incidents may be somewhat associated with staff fatigue. Staff has

been working overtime extensively since April 2015 and during Q1 FY 2017, the average impact on staff working in the facility was equivalent to an additional 3.7 hours of work daily. DOC has requested additional staff and is also considering other ways to reduce the impact of overtime.



There does appear to be some possible seasonality to the alleged staff on inmate assault data; half of the allegations occurred in the months of July, August and September. The