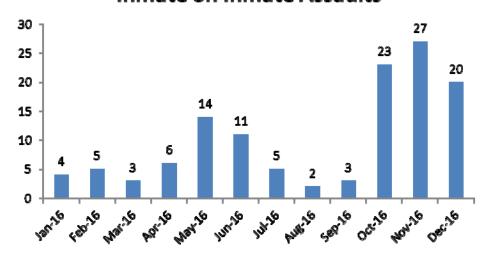

elons were "billable" to BOP?

On January 15, 2017 136 sentenced felons were billable to the FBOP. Of these, 86 were billable at the rate of \$130.99 under the Short Term Sentenced Felon Program and three (3) were juvenile sentenced felons billable at the rate of \$230.00 per day. Of the remaining, 13 were designated to DOC, 26 were Parole Violators, and eight (8) were BOP Weekenders all of whom were billable at the rate of \$122.28 per day.

# 23. Please provide, on a monthly basis, the number of inmate-on-inmate assaults, assaults on staff, and allegations of staff on inmate assaults, for CY16. Please explain any trends.

During CY 2016 there were 123 inmate-on-inmate assaults, 86 inmate-on-staff assaults, and 12 allegations of staff on inmate assaults.

# **Inmate on Inmate Assaults**



The frequency of inmate-on-inmate assaults increased markedly during Q1 FY 2017.

# **Inmate on Staff Assaults**



Inmate-on-staff assaults have averaged about 10 per month during this period. The incident frequency peaked in July which is not unusual by historical standards. The level of inmate-on-staff assaults is also not unusual by historical standards.

Observed assault incidents may be somewhat associated with staff fatigue. Staff has

been working overtime extensively since April 2015 and during Q1 FY 2017, the average impact on staff working in the facility was equivalent to an additional 3.7 hours of work daily. DOC has requested additional staff and is also considering other ways to reduce the impact of overtime.



There does appear to be some possible seasonality to the alle