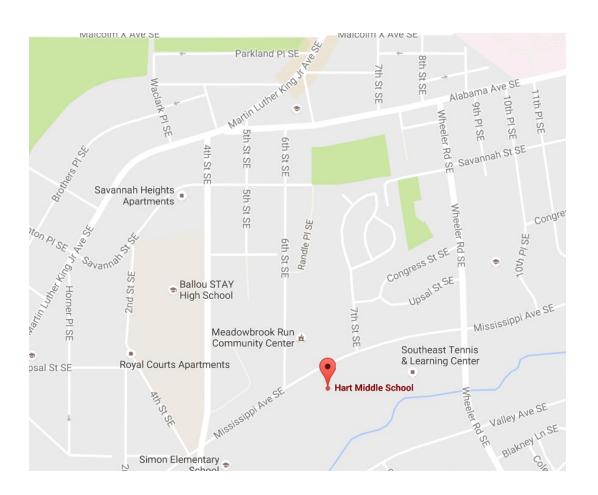

#### **Schools**

- Ballou SHS
- Hart Middle School
- Friendship Tech

#### **Metro Bus Stops**

- 4<sup>th</sup> Street and Savannah Street SE A2 (Anacostia Station and Southern Avenue Station)
- 4<sup>th</sup> Street and Savannah Street SE A42 (Archives)
- 5<sup>th</sup> Street and Alabama Avenue SE W4 (Anacostia Station and Deanwood)
- 3100 Martin Luther King Ave

# **Safe Passage Routes:**

- 4<sup>th</sup> Street, M. L. King Avenue to Mississippi Avenue, S.E.
- Savannah Street, 2<sup>nd</sup> to 6<sup>th</sup> Street, S.E.