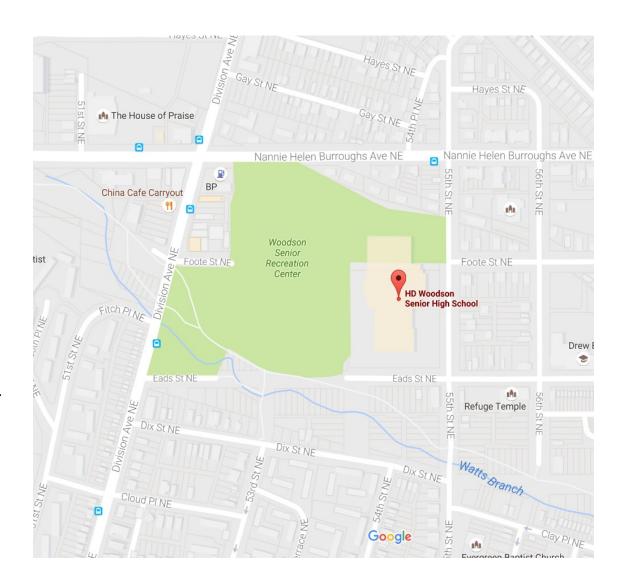

# **Schools**

H.D. Woodson SHS

# **Metro Bus Stops**

- Benning Road and C Street SE U8 (Capitol/Benning Heights)
- Benning Road and C Street SE W4 (Deanwood and Anacostia)
- Texas Avenue and C Street SE U5/U6 (Mayfair/Marshall Heights)

# **Safe Passage Routes:**

- Clay St NE to NHB, 500 Block of 55th St. NE
- 55th Street to Division Ave, 5500 to 5100 Block of NHB NE
- Division Ave to East Capitol NE, 600 to 200 Block of Division