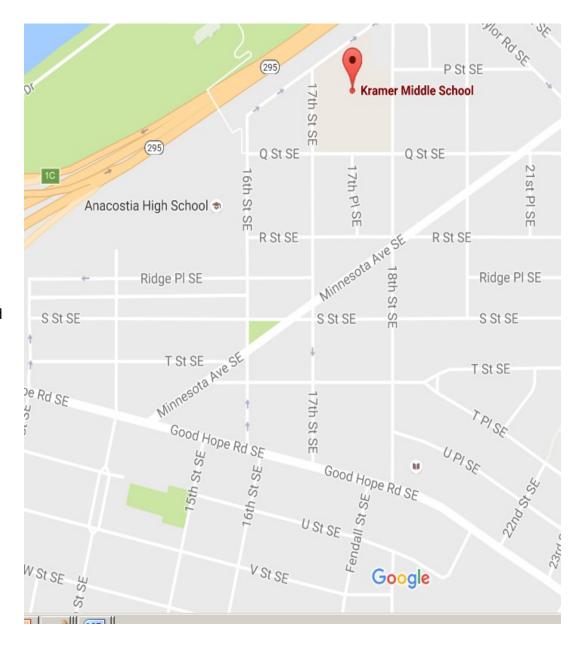

# **Schools**

- Anacostia SHS
- Kramer Middle School

# **Metro Bus Stops**

- 1600 Blk of Minnesota Ave; Bus Routes B2 and U2
- 1800 Blk of 16th Street; Bus Routes B2 and U2
- 1406 Good Hope Rd; Bus Routes U2, V5, B2 and 92

# **Safe Passage Routes:**

- 16th Street to Minnesota Avenue SE
- Minnesota Avenue to Good Hope Road SE
- Good Hope Road to 14th Street SE