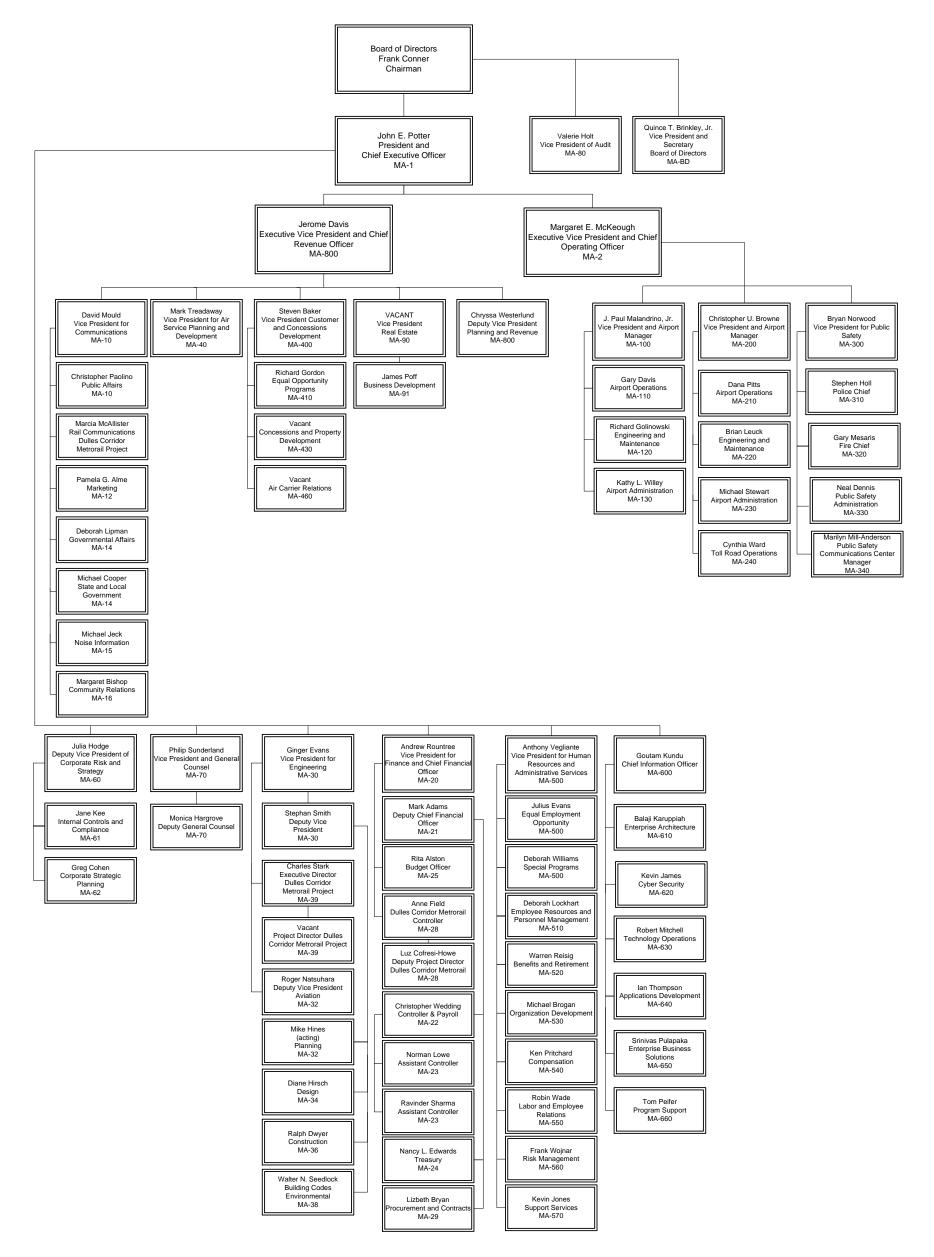

# January 29, 2015 Questions from the Council of the District of Columbia

1. Please provide, as an attachment to your answers, a current organizational chart for your agency with the number of vacant and filled FTEs marked in each box. Include the names of all senior personnel, if applicable. Also include the effective date on the chart.

#### The requested information is enclosed. (ATTACHMENT 1)

- Please provide, as an attachment, a Schedule A for your agency which identifies all employees by title/position, current salary, fringe benefits, and program office as of January 26, 2015. The Schedule A also should indicate any vacant positions in the agency. Please do not include social security numbers.
- 3. (a) For fiscal year 2014, please list each employee whose salary was \$110,000 or more. For each employee listed provide the name, position title, salary, and amount of any overtime and/or bonus pay.