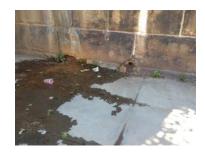

28. At last year's performance oversight hearing on March 7, 2013, Robert Craycaft, Executive Director of the Waterfront Gateway Association, testified that following completion of the Maryland Avenue, SW Small Area Plan, there had not been progress on improvements to the underpasses in Southwest. In OP's March 21, 2013 letter, it was noted that OP would be meeting with the DC Commission on the Arts and Humanities; the District Department of Transportation; and CSX regarding these issues, and OP would conduct a walkthrough with agencies and stakeholders. OP also stated that it would provide a memo summarizing next steps for underpass improvements. (a) Did each of these steps occur? (b) Can the memo be provided as an attachment? (c) What is the status of improvements to these underpasses?

All of the above noted steps were completed. Please see the attached memo, "Q28 Attachment—130820 SW Underpass Memo," from the Office of Planning dated August 2013 for a summary of walk throughs and consultations with agencies and stakeholders that took place after OP's March 21, 2013 letter and next steps that were identified.

As for the current status of improvements, CSX has been working with the Department of Health, ANC 6D and the General Services Administration on solutions for pigeon control in the 7th Street SW underpass (CSX). The 7th Street underpass has been the primary focus over the past several months as it is the major problem area and is more heavily trafficked, although 4<sup>th</sup> Street SW is also important to address. The wire has not yet been installed on the 7th Street bridge as the temperatures are too cold for the adhesive. Once the weather is warmer, underpasses will be cleaned and the porcupine wire (pigeon deterrent) will be installed on the 7th and 6th Street bridges.

In January, Robert Craycraft forwarded photos of concrete debris that was falling from the 7th Street underpass, and OP alerted CSX of the situation. Most recently, CSX has been coordinating with DPW and DDOT to get more frequent power washing of the areas implemented and is considering using some of their community outreach funding to purchase additional trash receptacles to help curtail the excessive trash that results from the many food trucks in the area. There has also been discussion of how the nascent Southwest BID which is forming could assist in the management of these areas.