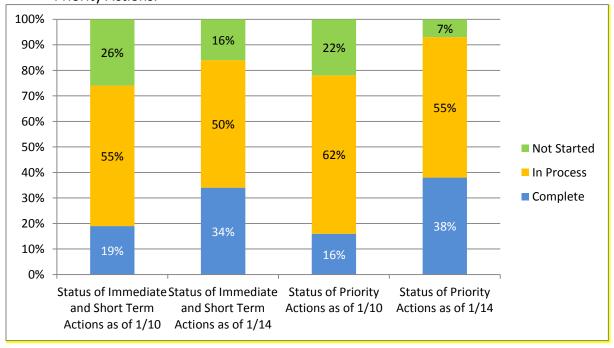

### 20. (a) What is your overall sense of compliance by other agencies with the Comprehensive Plan?

Given the volume of actions, complexities of many actions, and multiple-year funding of projects, District agencies are implementing Comp Plan actions at a steady rate. The following chart reflects cumulative, positive change in the number of actions between January 2010 and January 2014. Over the last year (FY 2013), District agencies have completed an additional 4% of Immediate / Short-Term Actions and an additional 6% of Priority Actions.

(b) How can we ensure improved compliance by other agencies with the Comprehensive Plan?

A combination of OP's ongoing coordination with District agencies on their Comp Plan action updates, the production of Progress Reports and the linking of Comp Plan actions with the One City Plan actions through the Capital Budget formulation process have led to improved compliance. Comp Plan action reports are produced quarterly and include status updates for each agency. The reports are posted and available on OP's website. In addition, a summary Progress Report, produced approximately every 2 years, describes major city initiatives as they relate to major Comp Plan themes and action items. The most recent Progress Report was released in April 2013. OP continues to serve as a member of the Capital Budget team and work on cross-agency coordination of CIP/Facilities Planning and Comp Plan implementation.