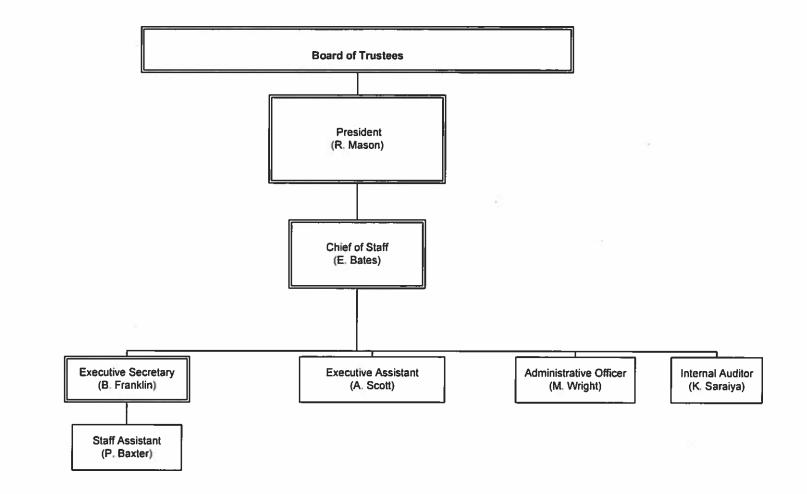

## Responses to FY 2015 and FY 2016 Oversight and Performance Hearing Questions on the University of the District of Columbia

1. Please provide, as an attachment to your answers, a current organizational chart for your agency with the number of vacant and filled FTEs marked in each box. Include the names of all senior personnel, if applicable. Also include the effective date on the chart.

Please See Attachment, #1 UDC Organizational Chart.

2. Please provide, as an attachment, a Schedule A for your agency which identifies all employees by title/position, current salary, fringe benefits, and program office as of January 10, 2016. The Schedule A also should indicate any vacant positions in the agency. Please do not include Social Security numbers.