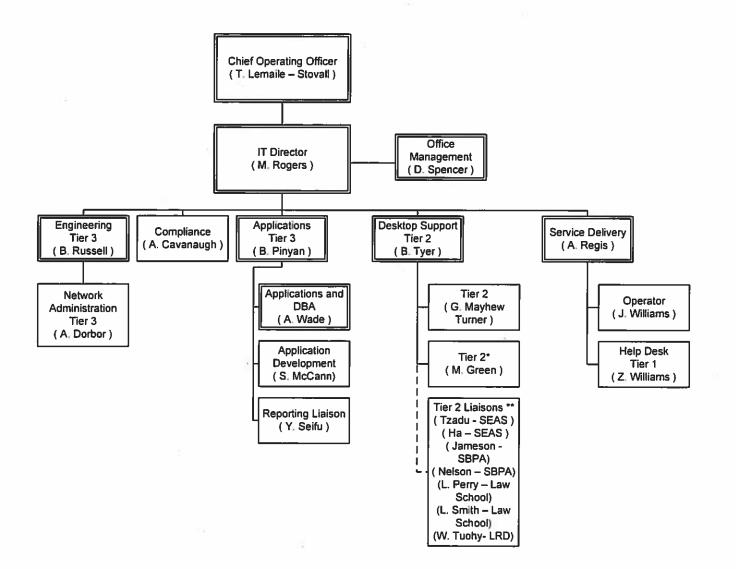

## Responses to FY 2015 and FY 2016 Oversight and Performance Hearing Questions on the University of the District of Columbia

1. Please provide, as an attachment to your answers, a current organizational chart for your agency with the number of vacant and filled FTEs marked in each box. Include the names of all senior personnel, if applicable. Also include the effective date on the chart.

Please See Attachment, #1 UDC Organizational Chart.

2. Please provide, as an attachment, a Schedule A for your agency which identifies all employees by title/position, current salary, fringe benefits, and program office as of January 10, 2016. The Schedule A also should indicate any vacant positions in the agency. Please do not include Social Security numbers.