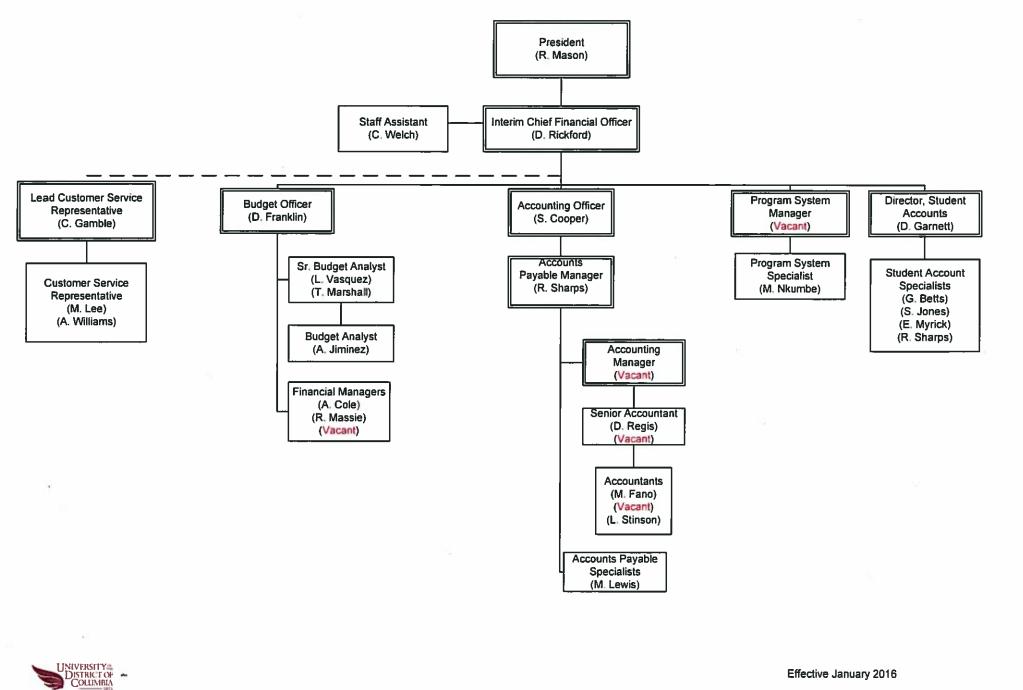

## Responses to FY 2015 and FY 2016 Oversight and Performance Hearing Questions on the University of the District of Columbia

1. Please provide, as an attachment to your answers, a current organizational chart for your agency with the number of vacant and filled FTEs marked in each box. Include the names of all senior personnel, if applicable. Also include the effective date on the chart.

Please See Attachment, #1 UDC Organizational Chart.

2. Please provide, as an attachment, a Schedule A for your agency which identifies all employees by title/position, current salary, fringe benefits, and program office as of January 10, 2016. The Schedule A also should indicate any vacant positions in the agency. Please do not include Social Security numbers.