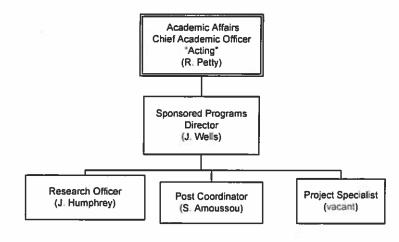

## Responses to FY 2015 and FY 2016 Oversight and Performance Hearing Questions on the University of the District of Columbia

1. Please provide, as an attachment to your answers, a current organizational chart for your agency with the number of vacant and filled FTEs marked in each box. Include the names of all senior personnel, if applicable. Also include the effective date on the chart.

Please See Attachment, #1 UDC Organizational Chart.

2. Please provide, as an attachment, a Schedule A for your agency which identifies all employees by title/position, current salary, fringe benefits, and program office as of January 10, 2016. The Schedule A also should indicate any vacant positions in the agency. Please do not include Social Security numbers.