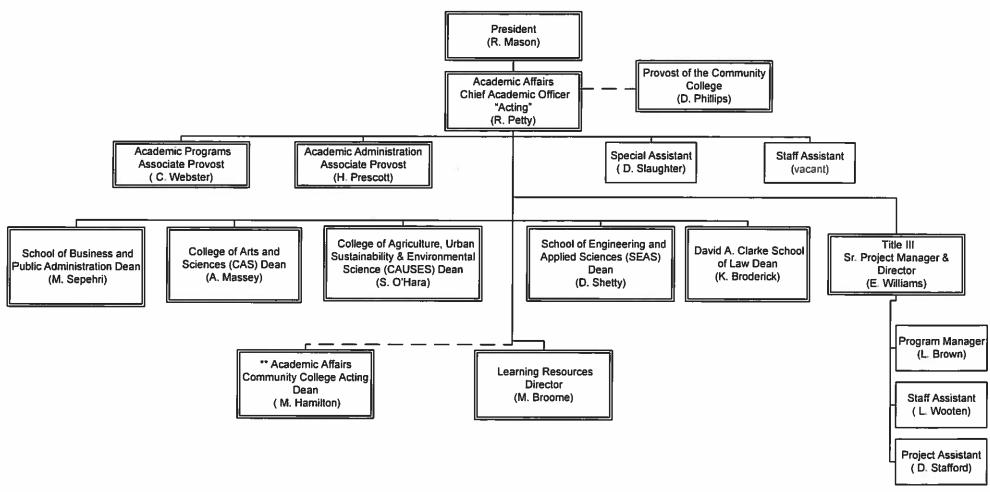

## Responses to FY 2015 and FY 2016 Oversight and Performance Hearing Questions on the University of the District of Columbia

1. Please provide, as an attachment to your answers, a current organizational chart for your agency with the number of vacant and filled FTEs marked in each box. Include the names of all senior personnel, if applicable. Also include the effective date on the chart.

Please See Attachment, #1 UDC Organizational Chart.

2. Please provide, as an attachment, a Schedule A for your agency which identifies all employees by title/position, current salary, fringe benefits, and program office as of January 10, 2016. The Schedule A also should indicate any vacant positions in the agency. Please do not include Social Security numbers.