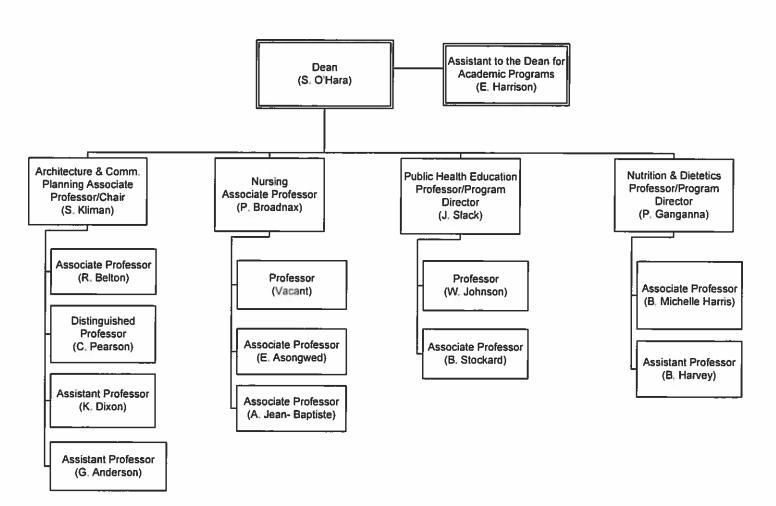

## Responses to FY 2015 and FY 2016 Oversight and Performance Hearing Questions on the University of the District of Columbia

1. Please provide, as an attachment to your answers, a current organizational chart for your agency with the number of vacant and filled FTEs marked in each box. Include the names of all senior personnel, if applicable. Also include the effective date on the chart.

Please See Attachment, #1 UDC Organizational Chart.

2. Please provide, as an attachment, a Schedule A for your agency which identifies all employees by title/position, current salary, fringe benefits, and program office as of January 10, 2016. The Schedule A also should indicate any vacant positions in the agency. Please do not include Social Security numbers.