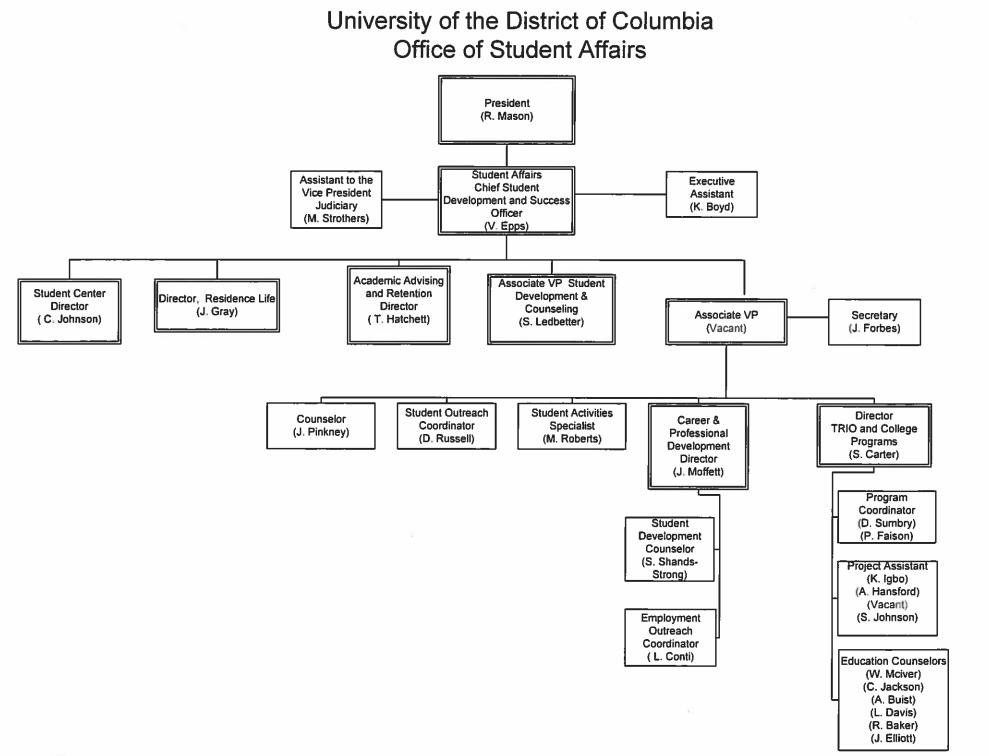

## Responses to FY 2015 and FY 2016 Oversight and Performance Hearing Questions on the University of the District of Columbia

1. Please provide, as an attachment to your answers, a current organizational chart for your agency with the number of vacant and filled FTEs marked in each box. Include the names of all senior personnel, if applicable. Also include the effective date on the chart.

Please See Attachment, #1 UDC Organizational Chart.

2. Please provide, as an attachment, a Schedule A for your agency which identifies all employees by title/position, current salary, fringe benefits, and program office as of January 10, 2016. The Schedule A also should indicate any vacant positions in the agency. Please do not include Social Security numbers.