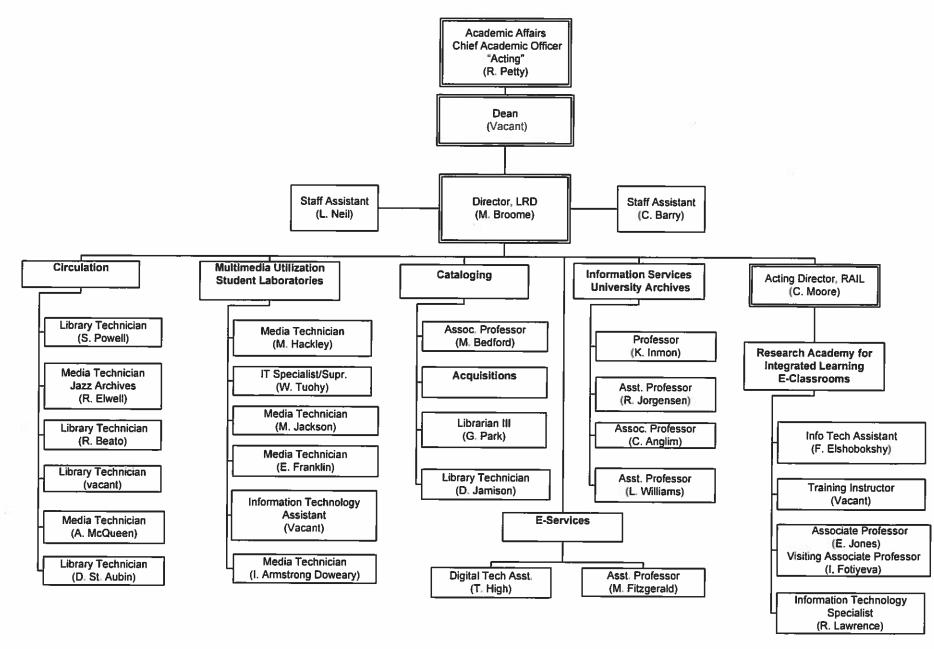

## Responses to FY 2015 and FY 2016 Oversight and Performance Hearing Questions on the University of the District of Columbia

1. Please provide, as an attachment to your answers, a current organizational chart for your agency with the number of vacant and filled FTEs marked in each box. Include the names of all senior personnel, if applicable. Also include the effective date on the chart.

Please See Attachment, #1 UDC Organizational Chart.

2. Please provide, as an attachment, a Schedule A for your agency which identifies all employees by title/position, current salary, fringe benefits, and program office as of January 10, 2016. The Schedule A also should indicate any vacant positions in the agency. Please do not include Social Security numbers.