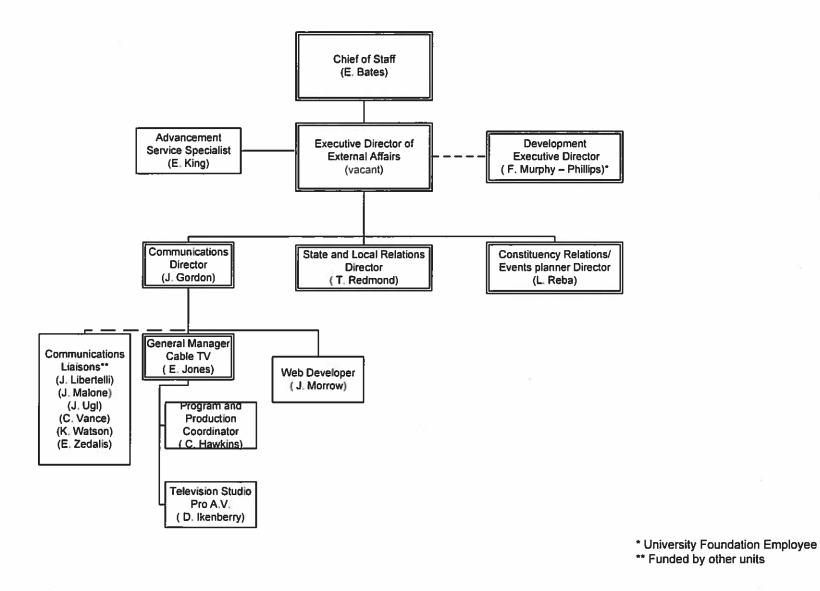

## Responses to FY 2015 and FY 2016 Oversight and Performance Hearing Questions on the University of the District of Columbia

1. Please provide, as an attachment to your answers, a current organizational chart for your agency with the number of vacant and filled FTEs marked in each box. Include the names of all senior personnel, if applicable. Also include the effective date on the chart.

Please See Attachment, #1 UDC Organizational Chart.

2. Please provide, as an attachment, a Schedule A for your agency which identifies all employees by title/position, current salary, fringe benefits, and program office as of January 10, 2016. The Schedule A also should indicate any vacant positions in the agency. Please do not include Social Security numbers.