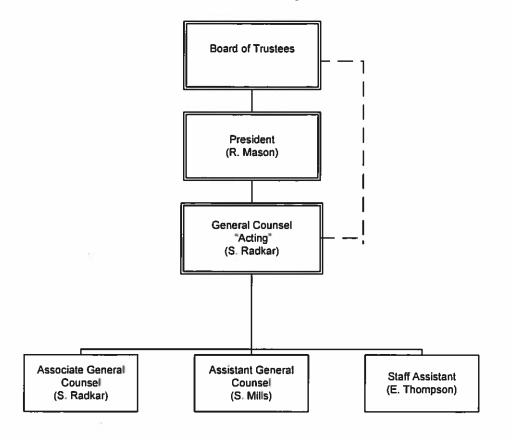

## Responses to FY 2015 and FY 2016 Oversight and Performance Hearing Questions on the University of the District of Columbia

1. Please provide, as an attachment to your answers, a current organizational chart for your agency with the number of vacant and filled FTEs marked in each box. Include the names of all senior personnel, if applicable. Also include the effective date on the chart.

Please See Attachment, #1 UDC Organizational Chart.

2. Please provide, as an attachment, a Schedule A for your agency which identifies all employees by title/position, current salary, fringe benefits, and program office as of January 10, 2016. The Schedule A also should indicate any vacant positions in the agency. Please do not include Social Security numbers.