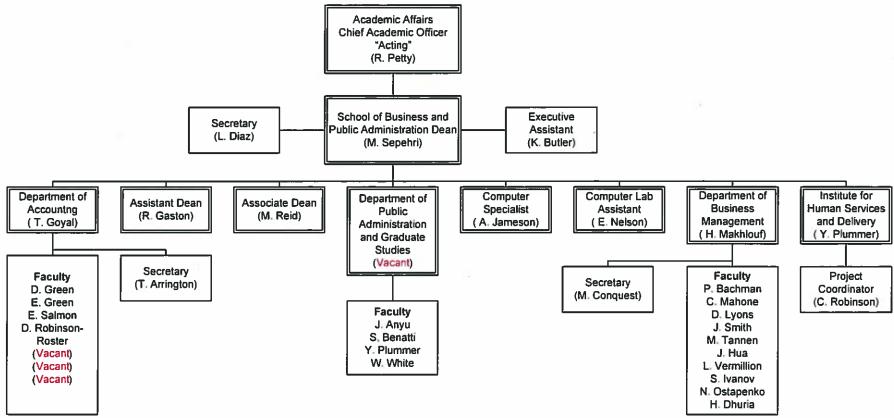

## Responses to FY 2015 and FY 2016 Oversight and Performance Hearing Questions on the University of the District of Columbia

1. Please provide, as an attachment to your answers, a current organizational chart for your agency with the number of vacant and filled FTEs marked in each box. Include the names of all senior personnel, if applicable. Also include the effective date on the chart.

Please See Attachment, #1 UDC Organizational Chart.

2. Please provide, as an attachment, a Schedule A for your agency which identifies all employees by title/position, current salary, fringe benefits, and program office as of January 10, 2016. The Schedule A also should indicate any vacant positions in the agency. Please do not include Social Security numbers.