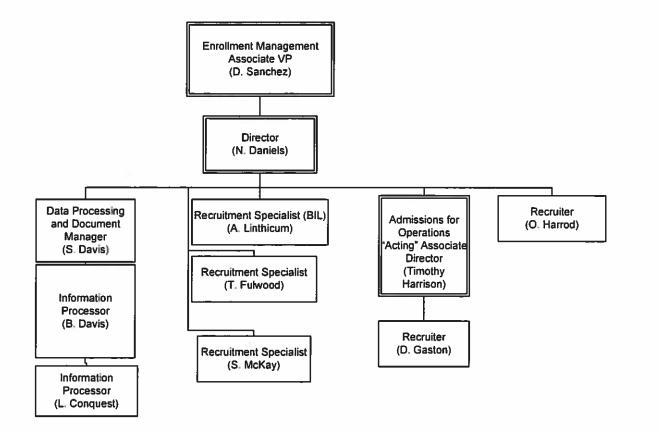

## Responses to FY 2015 and FY 2016 Oversight and Performance Hearing Questions on the University of the District of Columbia

1. Please provide, as an attachment to your answers, a current organizational chart for your agency with the number of vacant and filled FTEs marked in each box. Include the names of all senior personnel, if applicable. Also include the effective date on the chart.

Please See Attachment, #1 UDC Organizational Chart.

2. Please provide, as an attachment, a Schedule A for your agency which identifies all employees by title/position, current salary, fringe benefits, and program office as of January 10, 2016. The Schedule A also should indicate any vacant positions in the agency. Please do not include Social Security numbers.