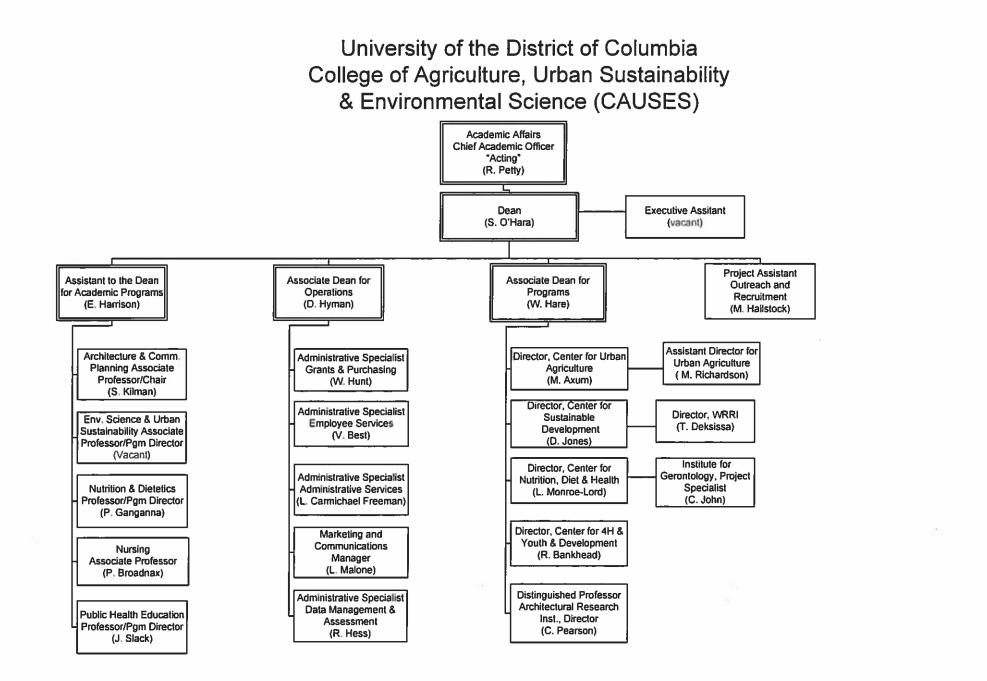

## Responses to FY 2015 and FY 2016 Oversight and Performance Hearing Questions on the University of the District of Columbia

1. Please provide, as an attachment to your answers, a current organizational chart for your agency with the number of vacant and filled FTEs marked in each box. Include the names of all senior personnel, if applicable. Also include the effective date on the chart.

Please See Attachment, #1 UDC Organizational Chart.

2. Please provide, as an attachment, a Schedule A for your agency which identifies all employees by title/position, current salary, fringe benefits, and program office as of January 10, 2016. The Schedule A also should indicate any vacant positions in the agency. Please do not include Social Security numbers.