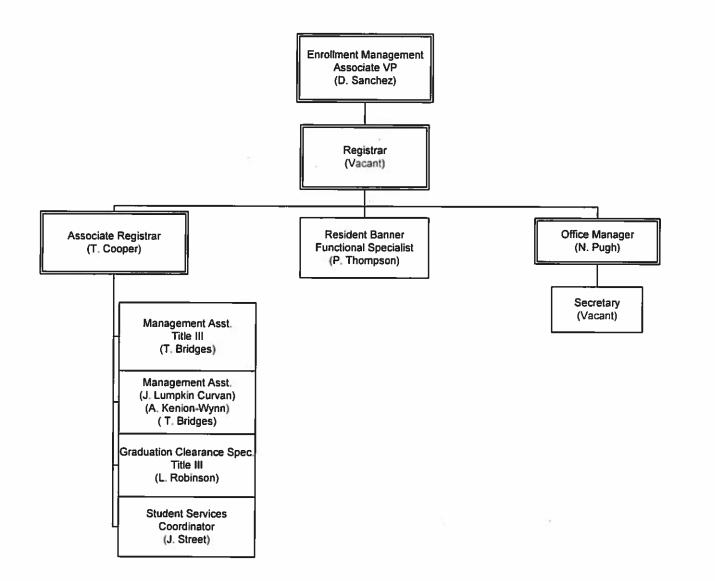

## Responses to FY 2015 and FY 2016 Oversight and Performance Hearing Questions on the University of the District of Columbia

1. Please provide, as an attachment to your answers, a current organizational chart for your agency with the number of vacant and filled FTEs marked in each box. Include the names of all senior personnel, if applicable. Also include the effective date on the chart.

Please See Attachment, #1 UDC Organizational Chart.

2. Please provide, as an attachment, a Schedule A for your agency which identifies all employees by title/position, current salary, fringe benefits, and program office as of January 10, 2016. The Schedule A also should indicate any vacant positions in the agency. Please do not include Social Security numbers.