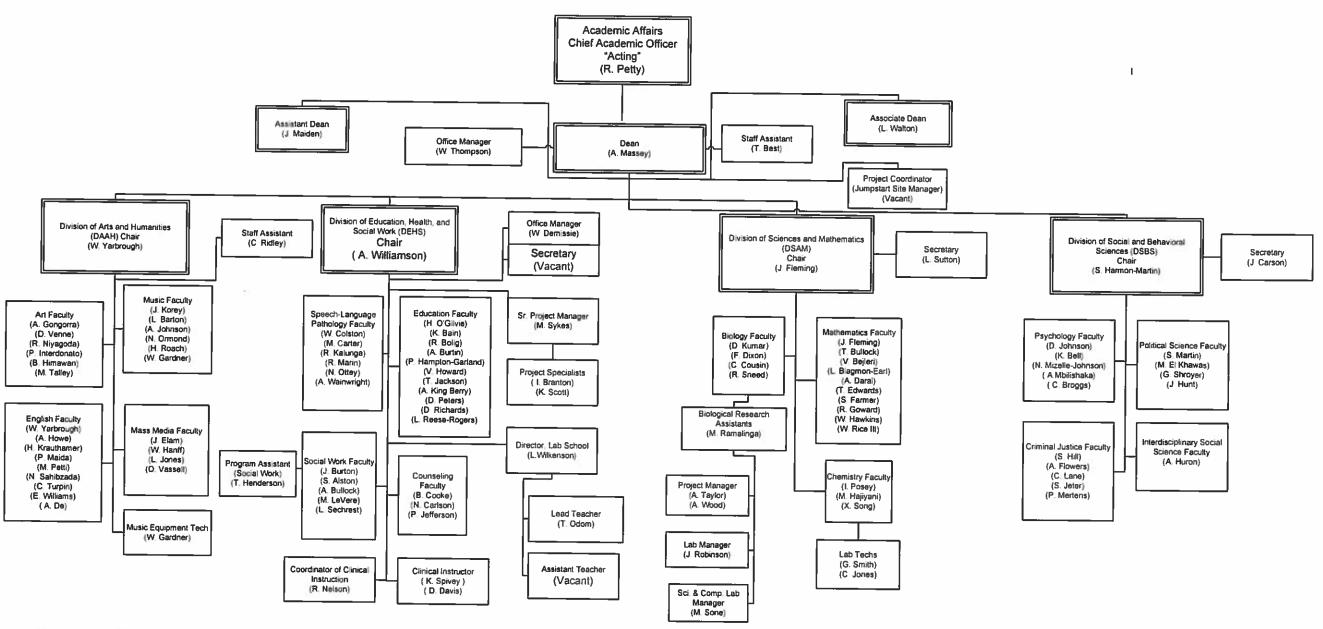

## Responses to FY 2015 and FY 2016 Oversight and Performance Hearing Questions on the University of the District of Columbia

1. Please provide, as an attachment to your answers, a current organizational chart for your agency with the number of vacant and filled FTEs marked in each box. Include the names of all senior personnel, if applicable. Also include the effective date on the chart.

Please See Attachment, #1 UDC Organizational Chart.

2. Please provide, as an attachment, a Schedule A for your agency which identifies all employees by title/position, current salary, fringe benefits, and program office as of January 10, 2016. The Schedule A also should indicate any vacant positions in the agency. Please do not include Social Security numbers.