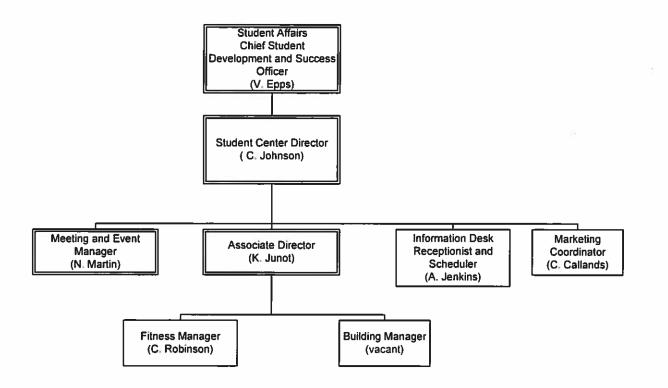

## Responses to FY 2015 and FY 2016 Oversight and Performance Hearing Questions on the University of the District of Columbia

1. Please provide, as an attachment to your answers, a current organizational chart for your agency with the number of vacant and filled FTEs marked in each box. Include the names of all senior personnel, if applicable. Also include the effective date on the chart.

Please See Attachment, #1 UDC Organizational Chart.

2. Please provide, as an attachment, a Schedule A for your agency which identifies all employees by title/position, current salary, fringe benefits, and program office as of January 10, 2016. The Schedule A also should indicate any vacant positions in the agency. Please do not include Social Security numbers.