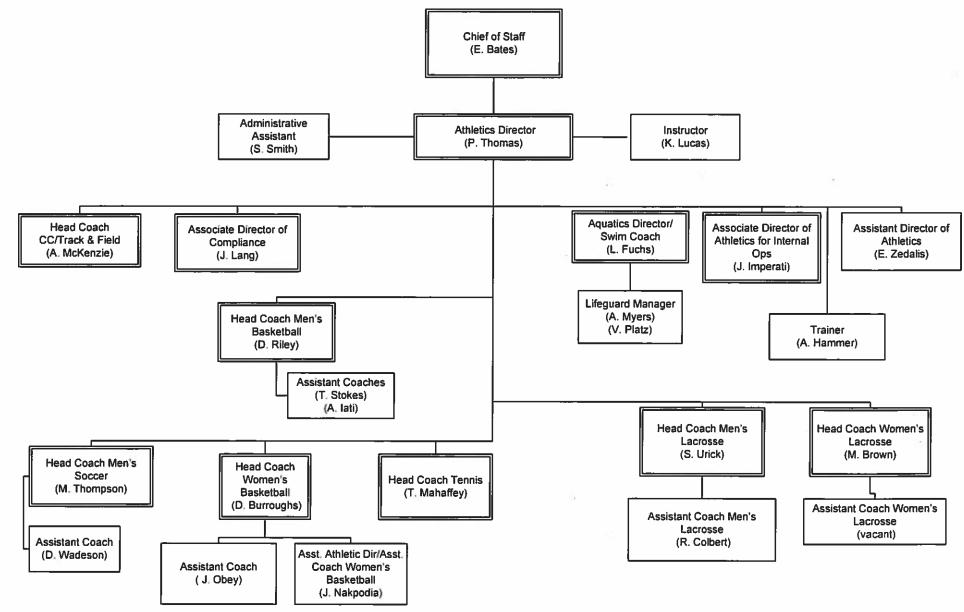

## Responses to FY 2015 and FY 2016 Oversight and Performance Hearing Questions on the University of the District of Columbia

1. Please provide, as an attachment to your answers, a current organizational chart for your agency with the number of vacant and filled FTEs marked in each box. Include the names of all senior personnel, if applicable. Also include the effective date on the chart.

Please See Attachment, #1 UDC Organizational Chart.

2. Please provide, as an attachment, a Schedule A for your agency which identifies all employees by title/position, current salary, fringe benefits, and program office as of January 10, 2016. The Schedule A also should indicate any vacant positions in the agency. Please do not include Social Security numbers.