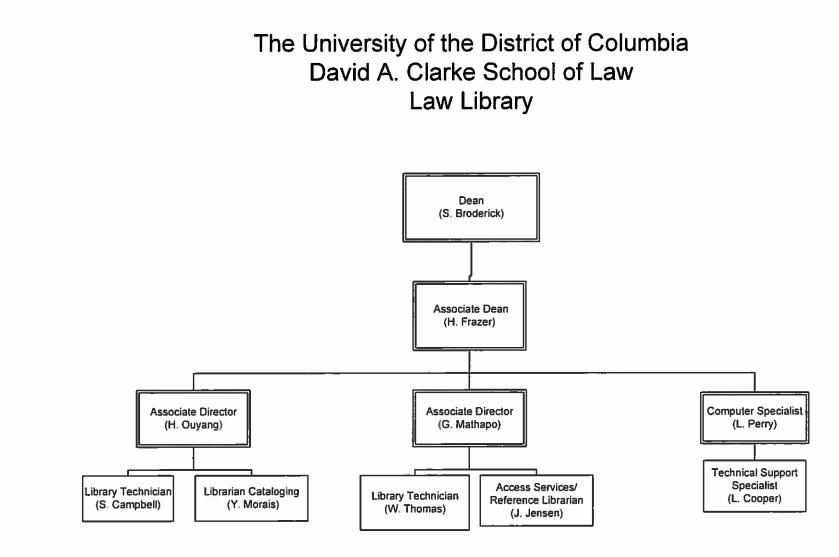

## Responses to FY 2015 and FY 2016 Oversight and Performance Hearing Questions on the University of the District of Columbia

1. Please provide, as an attachment to your answers, a current organizational chart for your agency with the number of vacant and filled FTEs marked in each box. Include the names of all senior personnel, if applicable. Also include the effective date on the chart.

Please See Attachment, #1 UDC Organizational Chart.

2. Please provide, as an attachment, a Schedule A for your agency which identifies all employees by title/position, current salary, fringe benefits, and program office as of January 10, 2016. The Schedule A also should indicate any vacant positions in the agency. Please do not include Social Security numbers.