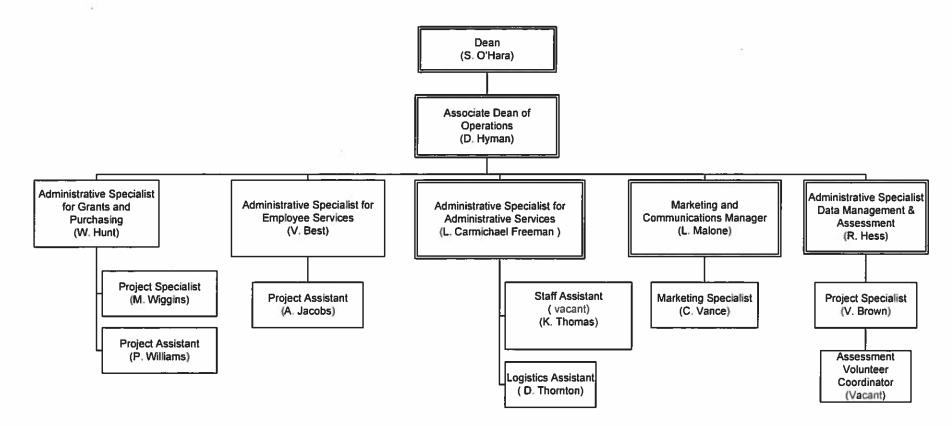

## Responses to FY 2015 and FY 2016 Oversight and Performance Hearing Questions on the University of the District of Columbia

1. Please provide, as an attachment to your answers, a current organizational chart for your agency with the number of vacant and filled FTEs marked in each box. Include the names of all senior personnel, if applicable. Also include the effective date on the chart.

Please See Attachment, #1 UDC Organizational Chart.

2. Please provide, as an attachment, a Schedule A for your agency which identifies all employees by title/position, current salary, fringe benefits, and program office as of January 10, 2016. The Schedule A also should indicate any vacant positions in the agency. Please do not include Social Security numbers.