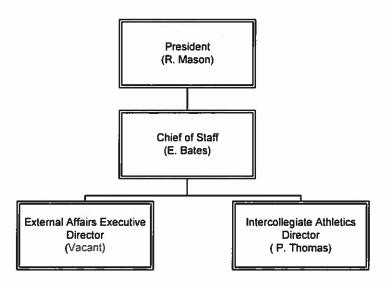

## Responses to FY 2015 and FY 2016 Oversight and Performance Hearing Questions on the University of the District of Columbia

1. Please provide, as an attachment to your answers, a current organizational chart for your agency with the number of vacant and filled FTEs marked in each box. Include the names of all senior personnel, if applicable. Also include the effective date on the chart.

Please See Attachment, #1 UDC Organizational Chart.

2. Please provide, as an attachment, a Schedule A for your agency which identifies all employees by title/position, current salary, fringe benefits, and program office as of January 10, 2016. The Schedule A also should indicate any vacant positions in the agency. Please do not include Social Security numbers.