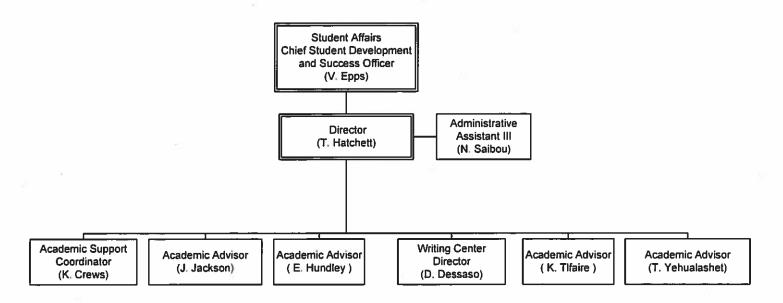

## Responses to FY 2015 and FY 2016 Oversight and Performance Hearing Questions on the University of the District of Columbia

1. Please provide, as an attachment to your answers, a current organizational chart for your agency with the number of vacant and filled FTEs marked in each box. Include the names of all senior personnel, if applicable. Also include the effective date on the chart.

Please See Attachment, #1 UDC Organizational Chart.

2. Please provide, as an attachment, a Schedule A for your agency which identifies all employees by title/position, current salary, fringe benefits, and program office as of January 10, 2016. The Schedule A also should indicate any vacant positions in the agency. Please do not include Social Security numbers.