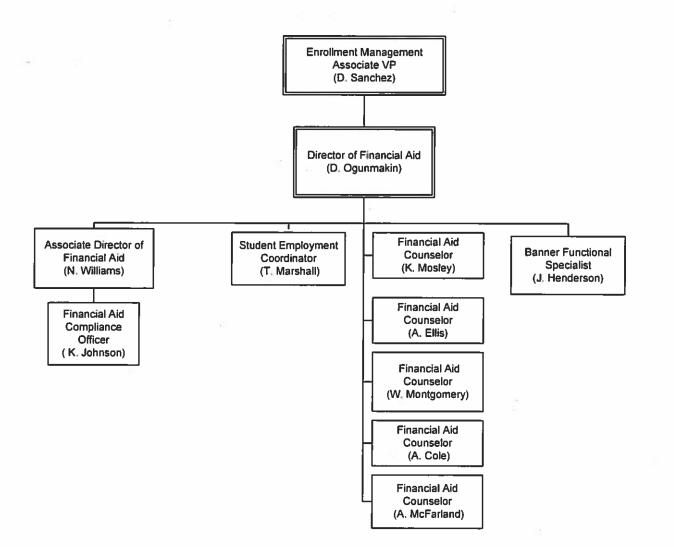

## Responses to FY 2015 and FY 2016 Oversight and Performance Hearing Questions on the University of the District of Columbia

1. Please provide, as an attachment to your answers, a current organizational chart for your agency with the number of vacant and filled FTEs marked in each box. Include the names of all senior personnel, if applicable. Also include the effective date on the chart.

Please See Attachment, #1 UDC Organizational Chart.

2. Please provide, as an attachment, a Schedule A for your agency which identifies all employees by title/position, current salary, fringe benefits, and program office as of January 10, 2016. The Schedule A also should indicate any vacant positions in the agency. Please do not include Social Security numbers.