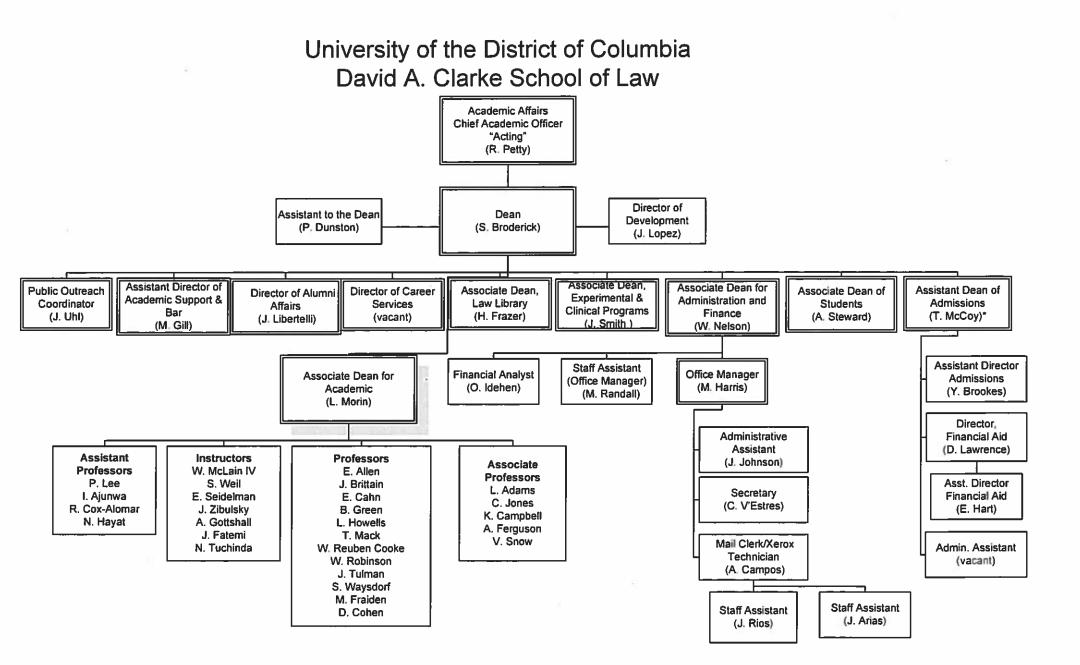

## Responses to FY 2015 and FY 2016 Oversight and Performance Hearing Questions on the University of the District of Columbia

1. Please provide, as an attachment to your answers, a current organizational chart for your agency with the number of vacant and filled FTEs marked in each box. Include the names of all senior personnel, if applicable. Also include the effective date on the chart.

Please See Attachment, #1 UDC Organizational Chart.

2. Please provide, as an attachment, a Schedule A for your agency which identifies all employees by title/position, current salary, fringe benefits, and program office as of January 10, 2016. The Schedule A also should indicate any vacant positions in the agency. Please do not include Social Security numbers.