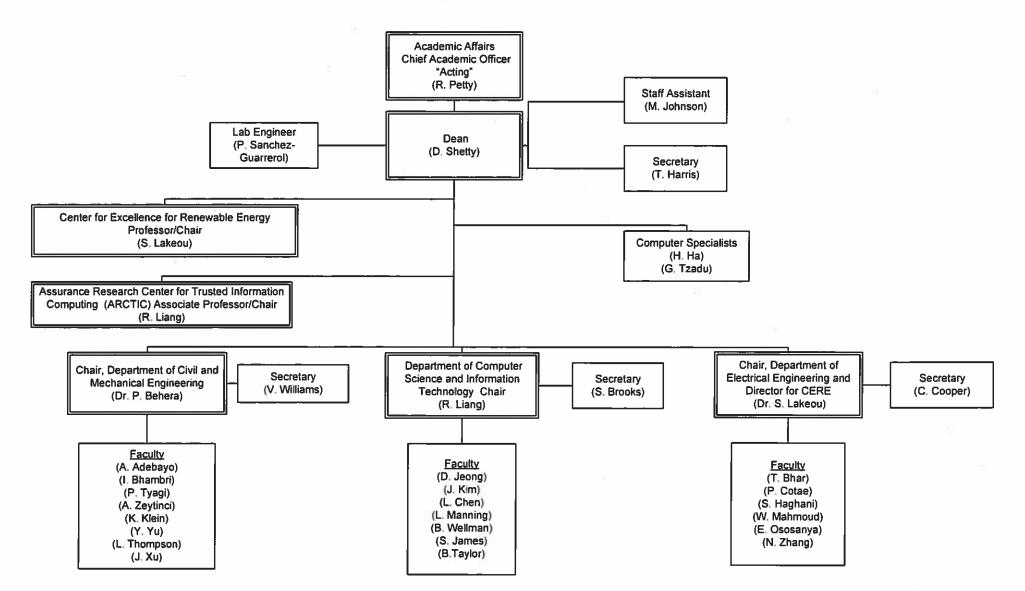

## Responses to FY 2015 and FY 2016 Oversight and Performance Hearing Questions on the University of the District of Columbia

1. Please provide, as an attachment to your answers, a current organizational chart for your agency with the number of vacant and filled FTEs marked in each box. Include the names of all senior personnel, if applicable. Also include the effective date on the chart.

Please See Attachment, #1 UDC Organizational Chart.

2. Please provide, as an attachment, a Schedule A for your agency which identifies all employees by title/position, current salary, fringe benefits, and program office as of January 10, 2016. The Schedule A also should indicate any vacant positions in the agency. Please do not include Social Security numbers.