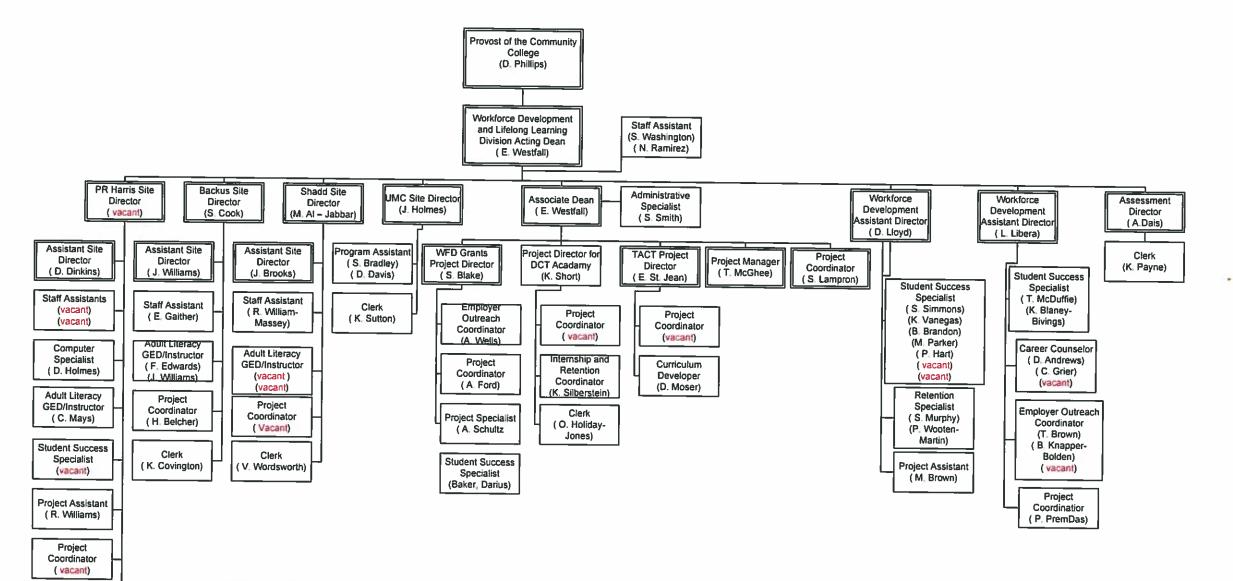

## Responses to FY 2015 and FY 2016 Oversight and Performance Hearing Questions on the University of the District of Columbia

1. Please provide, as an attachment to your answers, a current organizational chart for your agency with the number of vacant and filled FTEs marked in each box. Include the names of all senior personnel, if applicable. Also include the effective date on the chart.

Please See Attachment, #1 UDC Organizational Chart.

2. Please provide, as an attachment, a Schedule A for your agency which identifies all employees by title/position, current salary, fringe benefits, and program office as of January 10, 2016. The Schedule A also should indicate any vacant positions in the agency. Please do not include Social Security numbers.