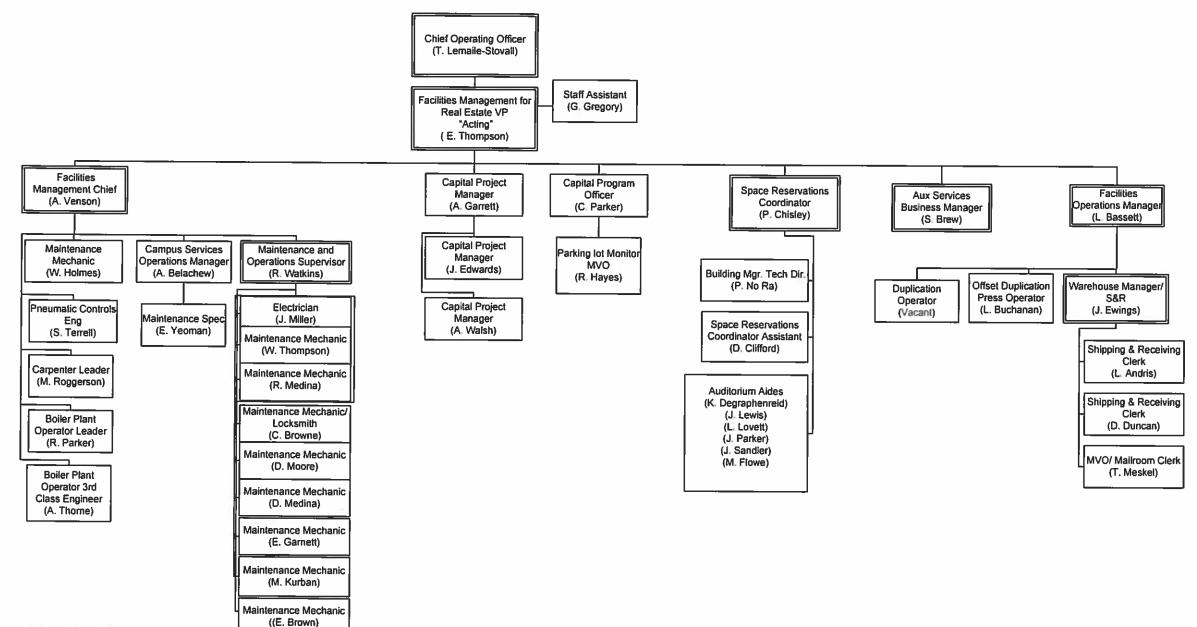

## Responses to FY 2015 and FY 2016 Oversight and Performance Hearing Questions on the University of the District of Columbia

1. Please provide, as an attachment to your answers, a current organizational chart for your agency with the number of vacant and filled FTEs marked in each box. Include the names of all senior personnel, if applicable. Also include the effective date on the chart.

Please See Attachment, #1 UDC Organizational Chart.

2. Please provide, as an attachment, a Schedule A for your agency which identifies all employees by title/position, current salary, fringe benefits, and program office as of January 10, 2016. The Schedule A also should indicate any vacant positions in the agency. Please do not include Social Security numbers.