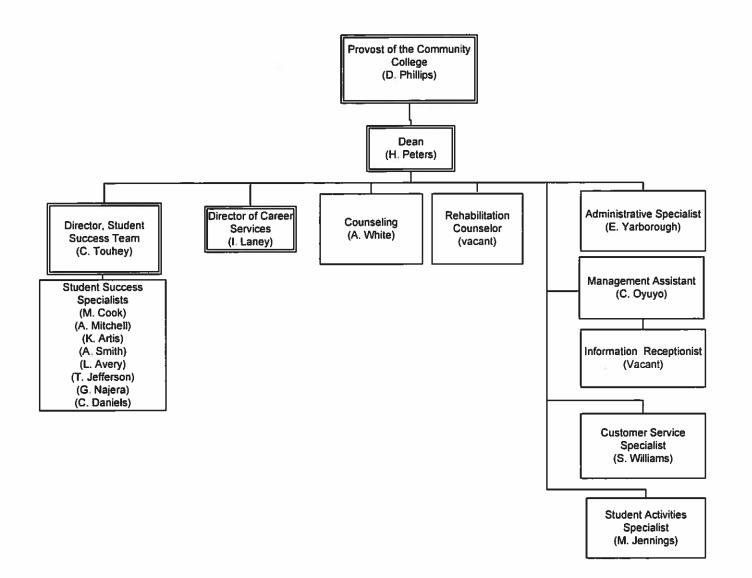

## Responses to FY 2015 and FY 2016 Oversight and Performance Hearing Questions on the University of the District of Columbia

1. Please provide, as an attachment to your answers, a current organizational chart for your agency with the number of vacant and filled FTEs marked in each box. Include the names of all senior personnel, if applicable. Also include the effective date on the chart.

Please See Attachment, #1 UDC Organizational Chart.

2. Please provide, as an attachment, a Schedule A for your agency which identifies all employees by title/position, current salary, fringe benefits, and program office as of January 10, 2016. The Schedule A also should indicate any vacant positions in the agency. Please do not include Social Security numbers.