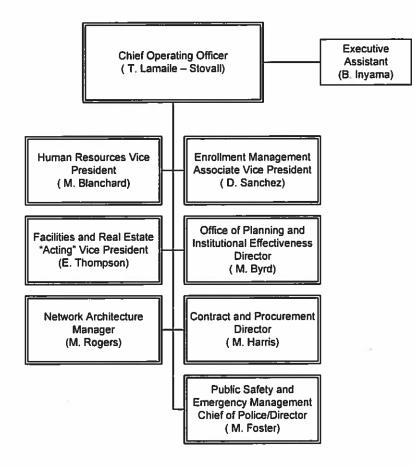

## Responses to FY 2015 and FY 2016 Oversight and Performance Hearing Questions on the University of the District of Columbia

1. Please provide, as an attachment to your answers, a current organizational chart for your agency with the number of vacant and filled FTEs marked in each box. Include the names of all senior personnel, if applicable. Also include the effective date on the chart.

Please See Attachment, #1 UDC Organizational Chart.

2. Please provide, as an attachment, a Schedule A for your agency which identifies all employees by title/position, current salary, fringe benefits, and program office as of January 10, 2016. The Schedule A also should indicate any vacant positions in the agency. Please do not include Social Security numbers.