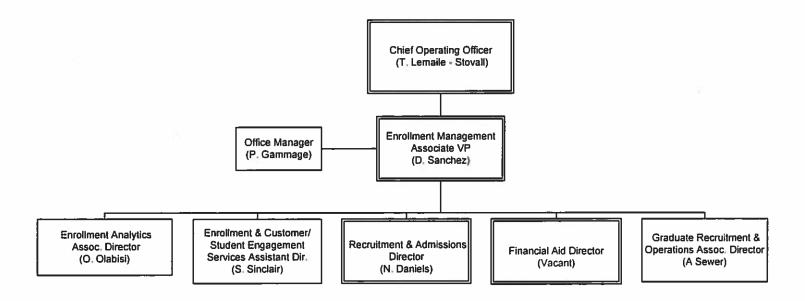

## Responses to FY 2015 and FY 2016 Oversight and Performance Hearing Questions on the University of the District of Columbia

1. Please provide, as an attachment to your answers, a current organizational chart for your agency with the number of vacant and filled FTEs marked in each box. Include the names of all senior personnel, if applicable. Also include the effective date on the chart.

Please See Attachment, #1 UDC Organizational Chart.

2. Please provide, as an attachment, a Schedule A for your agency which identifies all employees by title/position, current salary, fringe benefits, and program office as of January 10, 2016. The Schedule A also should indicate any vacant positions in the agency. Please do not include Social Security numbers.