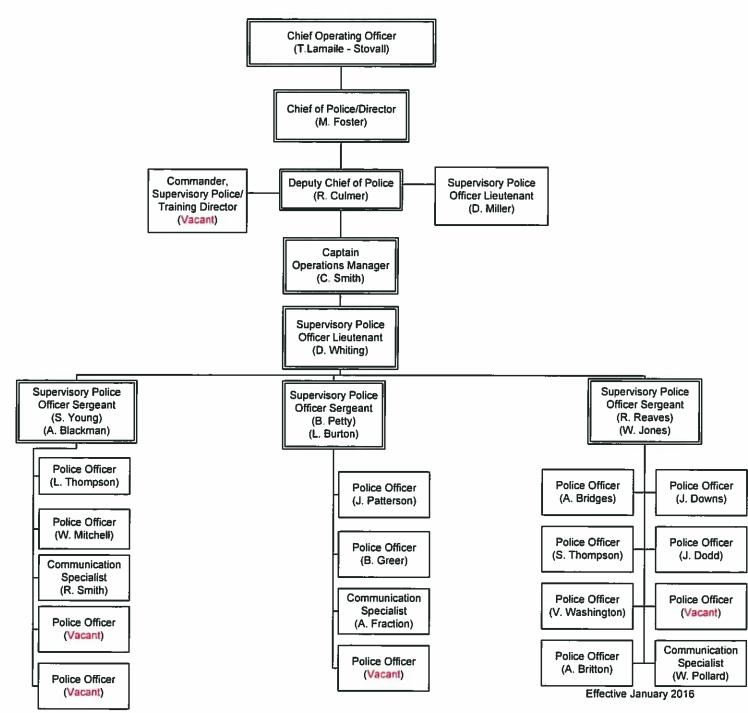

## Responses to FY 2015 and FY 2016 Oversight and Performance Hearing Questions on the University of the District of Columbia

1. Please provide, as an attachment to your answers, a current organizational chart for your agency with the number of vacant and filled FTEs marked in each box. Include the names of all senior personnel, if applicable. Also include the effective date on the chart.

Please See Attachment, #1 UDC Organizational Chart.

2. Please provide, as an attachment, a Schedule A for your agency which identifies all employees by title/position, current salary, fringe benefits, and program office as of January 10, 2016. The Schedule A also should indicate any vacant positions in the agency. Please do not include Social Security numbers.