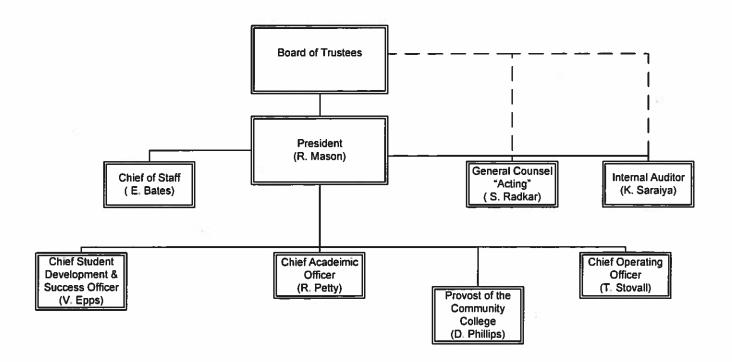

## Responses to FY 2015 and FY 2016 Oversight and Performance Hearing Questions on the University of the District of Columbia

1. Please provide, as an attachment to your answers, a current organizational chart for your agency with the number of vacant and filled FTEs marked in each box. Include the names of all senior personnel, if applicable. Also include the effective date on the chart.

Please See Attachment, #1 UDC Organizational Chart.

2. Please provide, as an attachment, a Schedule A for your agency which identifies all employees by title/position, current salary, fringe benefits, and program office as of January 10, 2016. The Schedule A also should indicate any vacant positions in the agency. Please do not include Social Security numbers.