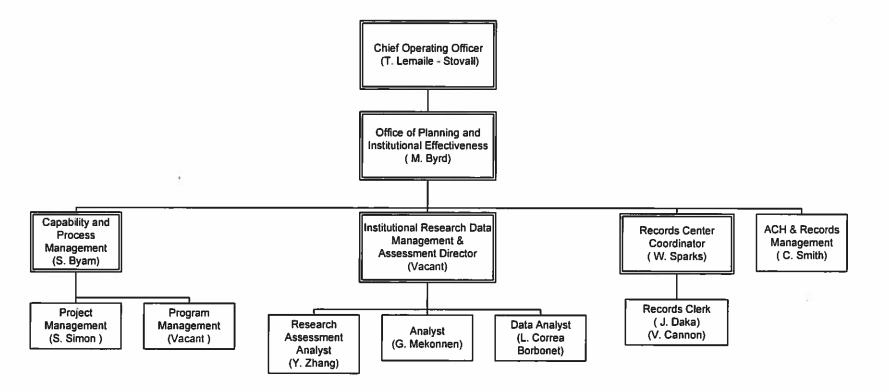

## Responses to FY 2015 and FY 2016 Oversight and Performance Hearing Questions on the University of the District of Columbia

1. Please provide, as an attachment to your answers, a current organizational chart for your agency with the number of vacant and filled FTEs marked in each box. Include the names of all senior personnel, if applicable. Also include the effective date on the chart.

Please See Attachment, #1 UDC Organizational Chart.

2. Please provide, as an attachment, a Schedule A for your agency which identifies all employees by title/position, current salary, fringe benefits, and program office as of January 10, 2016. The Schedule A also should indicate any vacant positions in the agency. Please do not include Social Security numbers.