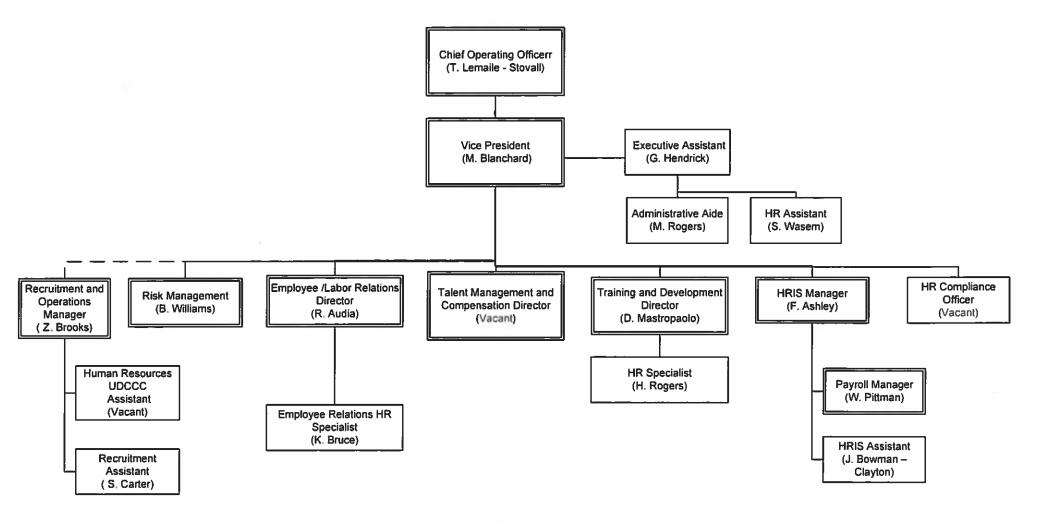

## Responses to FY 2015 and FY 2016 Oversight and Performance Hearing Questions on the University of the District of Columbia

1. Please provide, as an attachment to your answers, a current organizational chart for your agency with the number of vacant and filled FTEs marked in each box. Include the names of all senior personnel, if applicable. Also include the effective date on the chart.

Please See Attachment, #1 UDC Organizational Chart.

2. Please provide, as an attachment, a Schedule A for your agency which identifies all employees by title/position, current salary, fringe benefits, and program office as of January 10, 2016. The Schedule A also should indicate any vacant positions in the agency. Please do not include Social Security numbers.