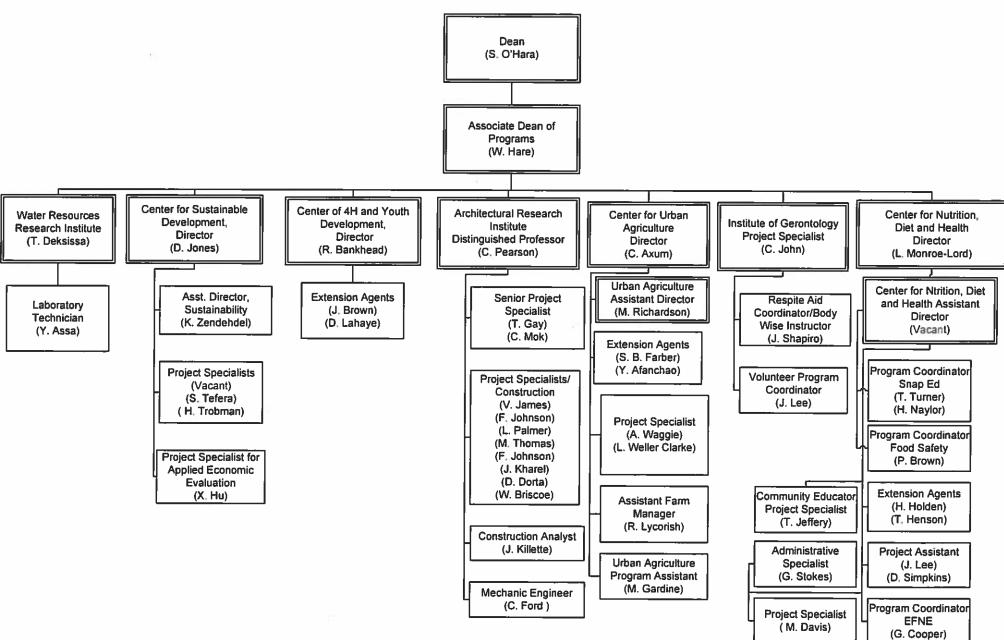

## Responses to FY 2015 and FY 2016 Oversight and Performance Hearing Questions on the University of the District of Columbia

1. Please provide, as an attachment to your answers, a current organizational chart for your agency with the number of vacant and filled FTEs marked in each box. Include the names of all senior personnel, if applicable. Also include the effective date on the chart.

Please See Attachment, #1 UDC Organizational Chart.

2. Please provide, as an attachment, a Schedule A for your agency which identifies all employees by title/position, current salary, fringe benefits, and program office as of January 10, 2016. The Schedule A also should indicate any vacant positions in the agency. Please do not include Social Security numbers.