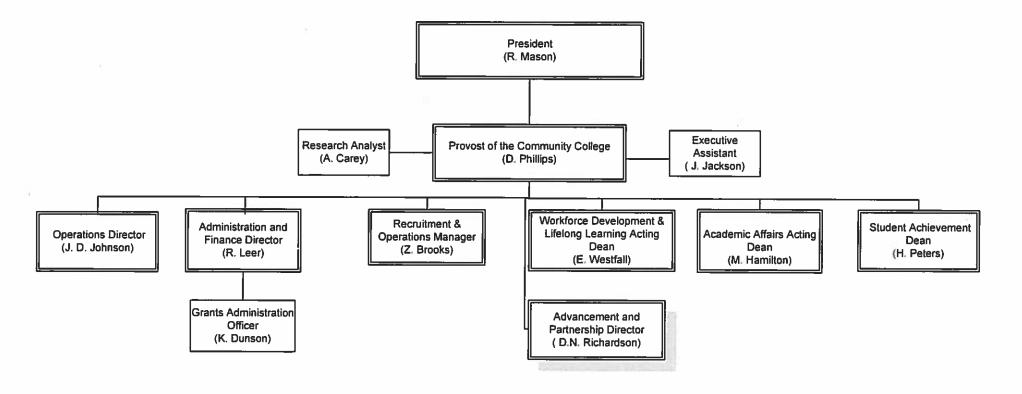

## Responses to FY 2015 and FY 2016 Oversight and Performance Hearing Questions on the University of the District of Columbia

1. Please provide, as an attachment to your answers, a current organizational chart for your agency with the number of vacant and filled FTEs marked in each box. Include the names of all senior personnel, if applicable. Also include the effective date on the chart.

Please See Attachment, #1 UDC Organizational Chart.

2. Please provide, as an attachment, a Schedule A for your agency which identifies all employees by title/position, current salary, fringe benefits, and program office as of January 10, 2016. The Schedule A also should indicate any vacant positions in the agency. Please do not include Social Security numbers.