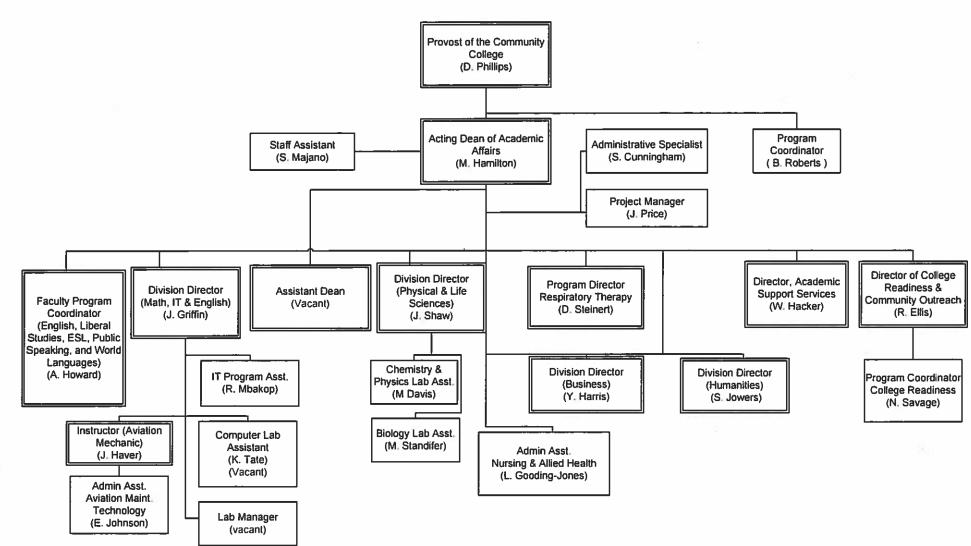

## Responses to FY 2015 and FY 2016 Oversight and Performance Hearing Questions on the University of the District of Columbia

1. Please provide, as an attachment to your answers, a current organizational chart for your agency with the number of vacant and filled FTEs marked in each box. Include the names of all senior personnel, if applicable. Also include the effective date on the chart.

Please See Attachment, #1 UDC Organizational Chart.

2. Please provide, as an attachment, a Schedule A for your agency which identifies all employees by title/position, current salary, fringe benefits, and program office as of January 10, 2016. The Schedule A also should indicate any vacant positions in the agency. Please do not include Social Security numbers.