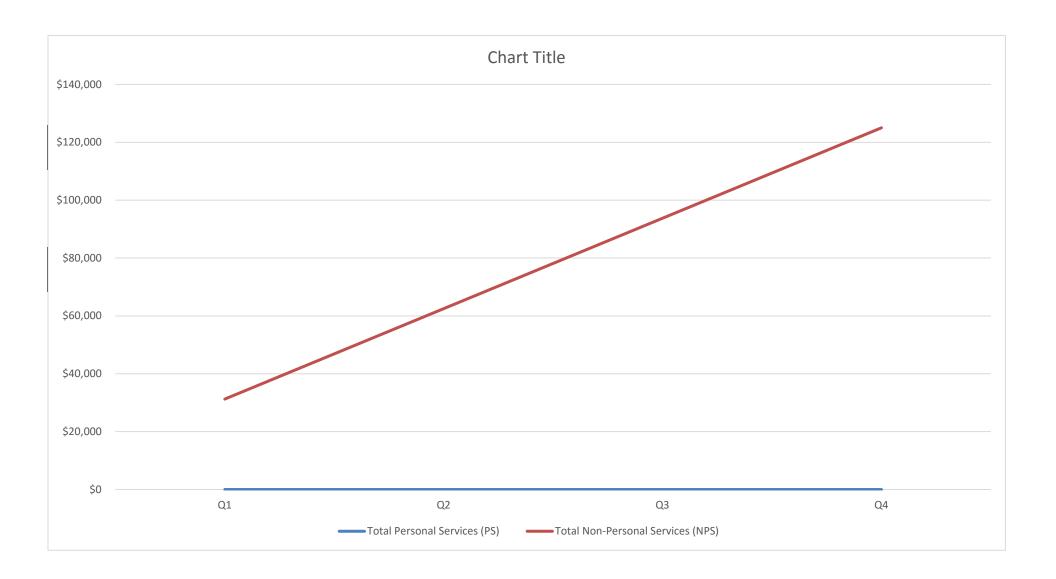

| Attachment IV - Spending Plan                                  |          |                           |                   |                   |              |                   |                   |
|----------------------------------------------------------------|----------|---------------------------|-------------------|-------------------|--------------|-------------------|-------------------|
| Agency Management Program (1000)                               |          |                           |                   |                   |              |                   |                   |
|                                                                | Tota     | FY 2018 Budget            |                   |                   |              |                   |                   |
| GENERAL FUNDS                                                  |          | Request                   | Q1                | Q2                | Q3           | Q4                | Total             |
| Total Personal Services (PS)                                   | \$       | 4,502,944                 | \$1,125,736       | \$1,125,736       | \$1,125,736  | \$1,125,736       | \$4,502,944       |
| Total Non-Personal Services (NPS)                              | \$       | 4,568,396                 | \$1,142,099       | \$1,142,099       | \$1,142,099  | \$1,142,099       | \$4,568,396       |
| Budget Total for FY18                                          | \$       | 9,071,340                 | \$2,267,835       | \$2,267,835       | \$2,267,835  | \$2,267,835       | \$9,071,340       |
|                                                                |          |                           |                   |                   |              |                   |                   |
| FEDERAL RESOURCES                                              | Tota     | FY 2018 Budget            |                   |                   |              |                   |                   |
|                                                                | •        | Request                   | Q1                | Q2                | Q3           | Q4                | Total             |
| Total Personal Services (PS) Total Non-Personal Services (NPS) | \$<br>\$ | -                         | \$0<br><b>\$0</b> | \$0<br><b>\$0</b> | \$0          | \$0<br><b>\$0</b> | \$0<br><b>\$0</b> |
| Total Non-Personal Services (NFS)                              | Þ        | -                         | \$0               | \$0               | \$0          | \$0               | \$0               |
| Budget Total for FY18                                          | \$       | -                         | \$0               | \$0               | \$0          | \$0               | \$0               |
|                                                                |          |                           |                   |                   |              |                   |                   |
|                                                                |          |                           |                   |                   |              |                   |                   |
| INTRA-DISTRICT FUNDS                                           | Tota     | FY 2018 Budget<br>Request | Q1                | Q2                | Q3           | Q4                | Total             |
| Total Personal Services (PS)                                   | \$       | -                         | \$0               | \$0               | \$0          | \$0               | \$0               |
| Total Non-Personal Services (NPS)                              | \$       | 44,000                    | \$11,000          | \$11,000          | \$11,000     | \$11,000          | \$44,000          |
| Budget Total for FY18                                          | \$       | 44,000                    | \$11,000          | \$11,000          | \$11,000     | \$11,000          | \$44,000          |
|                                                                |          |                           |                   |                   |              |                   |                   |
|                                                                |          |                           |                   |                   |              |                   |                   |
| ENTERPRISE AND OTHER                                           |          | FY 2018 Budget<br>Request | Q1                | Q2                | Q3           | Q4                | Total             |
| Total Personal Services (PS)                                   | \$       | -                         | \$0               | \$0               | \$0          | \$0               | \$0               |
| Total Non-Personal Services (NPS)                              | \$       | -                         | \$0               | \$0               | \$0          | \$0               | \$0               |
| Budget Total for FY18                                          | \$       | -                         | \$0               | \$0               | \$0          | \$0               | \$0               |
| Oran d Tatal for EVA0 4000                                     |          | 0.445.040                 | A 0.070.005       | ¢ 0.070.005       | ¢ 0.070.005  | A 0.070.005       | <b></b>           |
| Grand Total for FY18 - 1000                                    | \$       | 9,115,340                 | \$ 2,278,835      | \$ 2,278,835      | \$ 2,278,835 | \$ 2,278,835      | \$ 9,115,340      |

| Attachment IV - Spending Plan      |      |                             |       |          |               |               |      |           |           |            |
|------------------------------------|------|-----------------------------|-------|----------|---------------|---------------|------|-----------|-----------|------------|
| Annual Financial Operations (1995) |      |                             |       |          |               |               |      |           |           |            |
| Agency Financial Operations (100F) | Tota | I FY 2018 Budget            |       |          |               |               |      |           |           |            |
| GENERAL FUNDS                      |      | Request                     |       | 1        | Q2            | Q3            |      | Q4        | Total     |            |
| Total Personal Services (PS)       | \$   | 948,730                     | ;     | 237,183  | \$237,183     | \$237,183     |      | \$237,183 | \$94      | 8,730      |
| Total Non-Personal Services (NPS)  | \$   | 22,800                      |       | \$5,700  | \$5,700       | \$5,700       |      | \$5,700   | \$2       | 2,800      |
| Budget Total for FY18              | \$   | 971,530                     | \$24  | 2,883    | \$242,883     | \$<br>242,883 | \$2  | 242,883   | \$971,    | 530        |
|                                    |      |                             |       |          |               |               |      |           |           |            |
| FEDERAL RESOURCES                  | Tota | I FY 2018 Budget<br>Request | C     | 1        | Q2            | Q3            |      | Q4        | Total     |            |
| Total Personal Services (PS)       | \$   | -                           |       | \$0      | \$0           | \$0           |      | \$0       |           | \$0        |
| Total Non-Personal Services (NPS)  | \$   | -                           |       | \$0      | \$0           | \$0           |      | \$0       |           | \$0        |
| Budget Total for FY18              | \$   | -                           |       | \$0      | \$0           | \$0           |      | \$0       |           | \$0        |
| <u> </u>                           |      |                             |       |          |               |               |      |           |           |            |
|                                    |      |                             |       |          |               |               |      |           |           |            |
| INTRA-DISTRICT FUNDS               | Tota | I FY 2018 Budget<br>Request |       | 1        | Q2            | Q3            |      | Q4        | Total     |            |
| Total Personal Services (PS)       | \$   | -                           |       | \$0      | \$0           | \$0           |      | \$0       |           | \$0        |
| Total Non-Personal Services (NPS)  | \$   | 81,000                      |       | \$20,250 | \$20,250      | \$20,250      |      | \$20,250  | \$8       | 1,000      |
| Budget Total for FY18              | \$   | 81,000                      | \$2   | 20,250   | \$20,250      | \$20,250      |      | \$20,250  | \$81,     | 000        |
|                                    |      |                             |       |          |               |               |      |           |           |            |
| ENTERPRISE AND OTHER               |      | I FY 2018 Budget<br>Request |       | 1        | Q2            | Q3            |      | Q4        | Total     |            |
| Total Personal Services (PS)       | \$   | -                           |       | \$0      | \$0           | \$0           |      | \$0       |           | \$0        |
| Total Non-Personal Services (NPS)  | \$   | -                           |       | \$0      | \$0           | \$0           |      | \$0       |           | \$0        |
| Budget Total for FY18              | \$   | -                           |       | \$0      | \$0           | \$0           |      | \$0       |           | <b>\$0</b> |
| Grand Total for FY18 - 100F        | \$   | 1,052,530                   | \$ 26 | 3,133    | \$<br>263,133 | \$<br>263,133 | \$ 2 | 263,133   | \$ 1,052, | 530        |