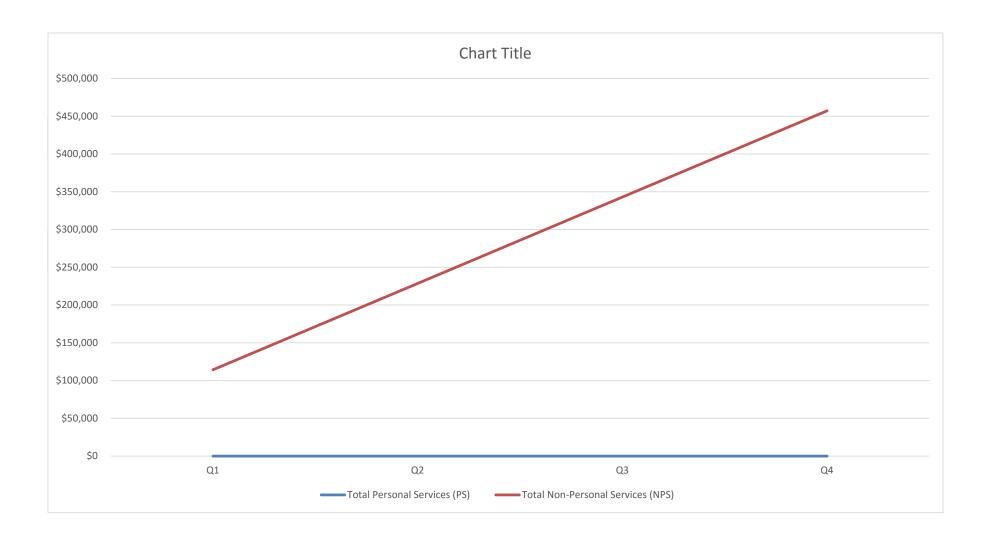

| Attachment IV - Spending Plan                         |      |                             |              |              |              |              |               |
|-------------------------------------------------------|------|-----------------------------|--------------|--------------|--------------|--------------|---------------|
| Department of Insurance, Securities and Banking (SR0) |      |                             |              |              |              |              |               |
| GENERAL FUNDS                                         | Tota | I FY 2018 Budget            |              |              |              |              |               |
|                                                       |      | Request                     | Q1           | Q2           | Q3           | Q4           | Total         |
| Total Personal Services (PS)                          | \$   | 18,108,237                  | \$4,527,059  | \$4,527,059  | \$4,527,059  | \$4,527,059  | \$18,108,237  |
| Total Non-Personal Services (NPS)                     | \$   | 9,857,389                   | \$2,464,347  | \$2,464,347  | \$2,464,347  | \$2,464,347  | \$9,857,389   |
| Budget Total for FY18                                 | \$   | 27,965,625                  | \$6,991,406  | \$6,991,406  | \$6,991,406  | \$6,991,406  | \$27,965,625  |
|                                                       |      |                             |              |              |              |              |               |
| FEDERAL RESOURCES                                     | Tota | I FY 2018 Budget<br>Request | Q1           | Q2           | Q3           | Q4           | Total         |
| Total Personal Services (PS)                          | \$   | -                           | \$0          | \$0          | \$0          | \$0          | \$0           |
| Total Non-Personal Services (NPS)                     | \$   | 457,172                     | \$114,293    | \$114,293    | \$114,293    | \$114,293    | \$457,172     |
| Budget Total for FY18                                 | \$   | 457,172                     | \$114,293    | \$114,293    | \$114,293    | \$114,293    | \$457,172     |
|                                                       |      |                             |              |              |              |              |               |
| INTRA-DISTRICT FUNDS                                  | Tota | I FY 2018 Budget<br>Request | Q1           | Q2           | Q3           | Q4           | Total         |
| Total Personal Services (PS)                          | \$   | -                           | \$0          | \$0          | \$0          | \$0          | \$0           |
| Total Non-Personal Services (NPS)                     | \$   | 125,000                     | \$31,250     | \$31,250     | \$31,250     | \$31,250     | \$125,000     |
| Budget Total for FY18                                 | \$   | 125,000                     | \$31,250     | \$31,250     | \$31,250     | \$31,250     | \$125,000     |
|                                                       |      |                             |              |              |              |              |               |
| ENTERPRISE AND OTHER                                  |      | I FY 2018 Budget<br>Request | Q1           | Q2           | Q3           | Q4           | Total         |
| Total Personal Services (PS)                          | \$   | -                           | \$0          | \$0          | \$0          | \$0          | \$0           |
| Total Non-Personal Services (NPS)                     | \$   | -                           | \$0          | \$0          | \$0          | \$0          | \$0           |
| Budget Total for FY18                                 | \$   | -                           | \$0          | \$0          | \$0          | \$0          | \$0           |
| Grand Total for FY18 - SR0                            | \$   | 28,547,797                  | \$ 7,136,949 | \$ 7,136,949 | \$ 7,136,949 | \$ 7,136,949 | \$ 28,547,797 |

| Attachment IV - Spending Plan     |          |                             |                     |              |              |              |              |
|-----------------------------------|----------|-----------------------------|---------------------|--------------|--------------|--------------|--------------|
|                                   |          |                             |                     |              |              |              |              |
| Insurance Bureau (2000)           |          | . EV 0040 B                 |                     |              |              |              |              |
| GENERAL FUNDS                     | lota     | l FY 2018 Budget<br>Request | Q1                  | Q2           | Q3           | Q4           | Total        |
| Total Personal Services (PS)      | \$       | 3,338,969                   | \$834,742           | \$834,742    | \$834,742    | \$834,742    | \$3,338,969  |
| Total Non-Personal Services (NPS) | \$       | 577,700                     | \$144,425           | \$144,425    | \$144,425    | \$144,425    | \$577,700    |
| Budget Total for FY18             | \$       | 3,916,669                   | \$979,167           | \$979,167    | \$979,167    | \$979,167    | \$3,916,669  |
|                                   |          |                             |                     |              |              |              |              |
| FEDERAL RESOURCES                 | Tota     | I FY 2018 Budget<br>Request | Q1                  | Q2           | Q3           | Q4           | Total        |
| Total Personal Services (PS)      | \$       | -                           | \$0                 | \$0          | \$0          | \$0          | \$0          |
| Total Non-Personal Services (NPS) | \$       | 457,172                     | \$114,293           | \$114,293    | \$114,293    | \$114,293    | \$457,172    |
| Budget Total for FY18             | \$       | 457,172                     | \$114,293           | \$114,293    | \$114,293    | \$114,293    | \$457,172    |
|                                   | Tota     | I FY 2018 Budget            |                     |              |              |              |              |
| INTRA-DISTRICT FUNDS              | ''       | Request                     | Q1                  | Q2           | Q3           | Q4           | Total        |
| Total Personal Services (PS)      | \$       | -                           | \$0                 | \$0          | \$0          | \$0          | \$0          |
| Total Non-Personal Services (NPS) | \$       | •                           | \$0                 | \$0          | \$0          | \$0          | \$0          |
| Budget Total for FY18             | \$       | -                           | \$0                 | \$0          | \$0          | \$0          | \$0          |
|                                   |          |                             |                     |              |              |              |              |
| ENTERPRISE AND OTHER              |          | l FY 2018 Budget<br>Request | Q1                  | Q2           | Q3           | Q4           | Total        |
| Total Personal Services (PS)      | \$       | -                           | \$0                 | \$0          | \$0          | \$0          | \$0          |
| Total Non-Personal Services (NPS) | \$       | -                           | \$0                 | \$0          | \$0          | \$0          | \$0          |
| Budget Total for FY18             | \$       | -                           | \$0                 | \$0          | \$0          | \$0          | \$0          |
| Grand Total for FY18 - 2000       | \$       | 1 272 042                   | \$ 1,093,460        | \$ 1,093,460 | \$ 1,093,460 | ¢ 1.002.460  | ¢ 4272.042   |
| Grand Total for F 1 18 - 2000     | <b>P</b> | 4,373,842                   | <b>\$ 1,093,460</b> | \$ 1,093,460 | \$ 1,093,460 | \$ 1,093,460 | \$ 4,373,842 |