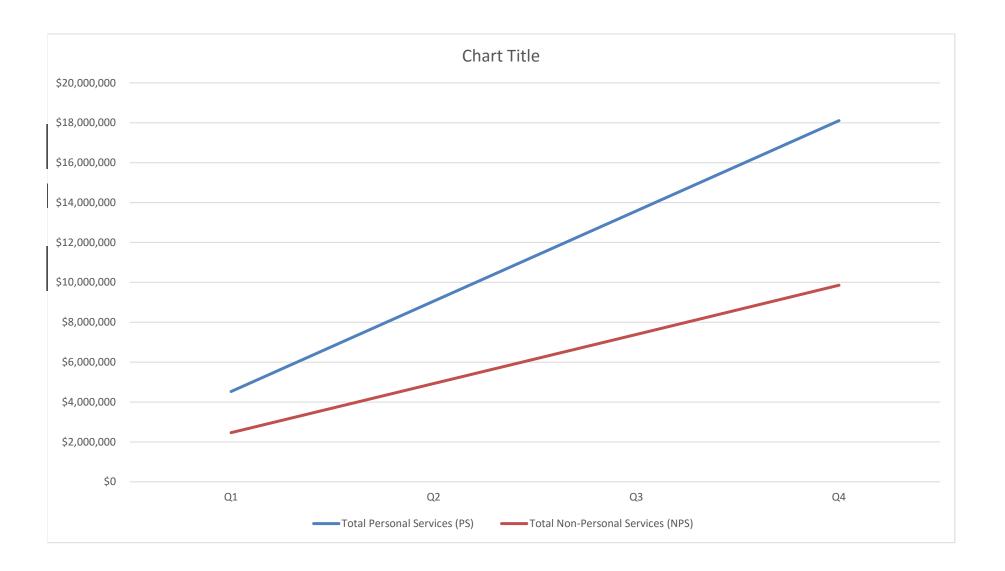

| Attachment IV - Spending Plan                         |      |                             |              |              |              |              |               |
|-------------------------------------------------------|------|-----------------------------|--------------|--------------|--------------|--------------|---------------|
| Department of Insurance, Securities and Banking (SR0) |      |                             |              |              |              |              |               |
| GENERAL FUNDS                                         | Tota | I FY 2018 Budget            |              |              |              |              |               |
|                                                       |      | Request                     | Q1           | Q2           | Q3           | Q4           | Total         |
| Total Personal Services (PS)                          | \$   | 18,108,237                  | \$4,527,059  | \$4,527,059  | \$4,527,059  | \$4,527,059  | \$18,108,237  |
| Total Non-Personal Services (NPS)                     | \$   | 9,857,389                   | \$2,464,347  | \$2,464,347  | \$2,464,347  | \$2,464,347  | \$9,857,389   |
| Budget Total for FY18                                 | \$   | 27,965,625                  | \$6,991,406  | \$6,991,406  | \$6,991,406  | \$6,991,406  | \$27,965,625  |
|                                                       |      |                             |              |              |              |              |               |
| FEDERAL RESOURCES                                     | Tota | I FY 2018 Budget<br>Request | Q1           | Q2           | Q3           | Q4           | Total         |
| Total Personal Services (PS)                          | \$   | -                           | \$0          | \$0          | \$0          | \$0          | \$0           |
| Total Non-Personal Services (NPS)                     | \$   | 457,172                     | \$114,293    | \$114,293    | \$114,293    | \$114,293    | \$457,172     |
| Budget Total for FY18                                 | \$   | 457,172                     | \$114,293    | \$114,293    | \$114,293    | \$114,293    | \$457,172     |
|                                                       |      |                             |              |              |              |              |               |
| INTRA-DISTRICT FUNDS                                  | Tota | I FY 2018 Budget<br>Request | Q1           | Q2           | Q3           | Q4           | Total         |
| Total Personal Services (PS)                          | \$   | -                           | \$0          | \$0          | \$0          | \$0          | \$0           |
| Total Non-Personal Services (NPS)                     | \$   | 125,000                     | \$31,250     | \$31,250     | \$31,250     | \$31,250     | \$125,000     |
| Budget Total for FY18                                 | \$   | 125,000                     | \$31,250     | \$31,250     | \$31,250     | \$31,250     | \$125,000     |
|                                                       |      |                             |              |              |              |              |               |
| ENTERPRISE AND OTHER                                  |      | I FY 2018 Budget<br>Request | Q1           | Q2           | Q3           | Q4           | Total         |
| Total Personal Services (PS)                          | \$   | -                           | \$0          | \$0          | \$0          | \$0          | \$0           |
| Total Non-Personal Services (NPS)                     | \$   | -                           | \$0          | \$0          | \$0          | \$0          | \$0           |
| Budget Total for FY18                                 | \$   | -                           | \$0          | \$0          | \$0          | \$0          | \$0           |
| Grand Total for FY18 - SR0                            | \$   | 28,547,797                  | \$ 7,136,949 | \$ 7,136,949 | \$ 7,136,949 | \$ 7,136,949 | \$ 28,547,797 |