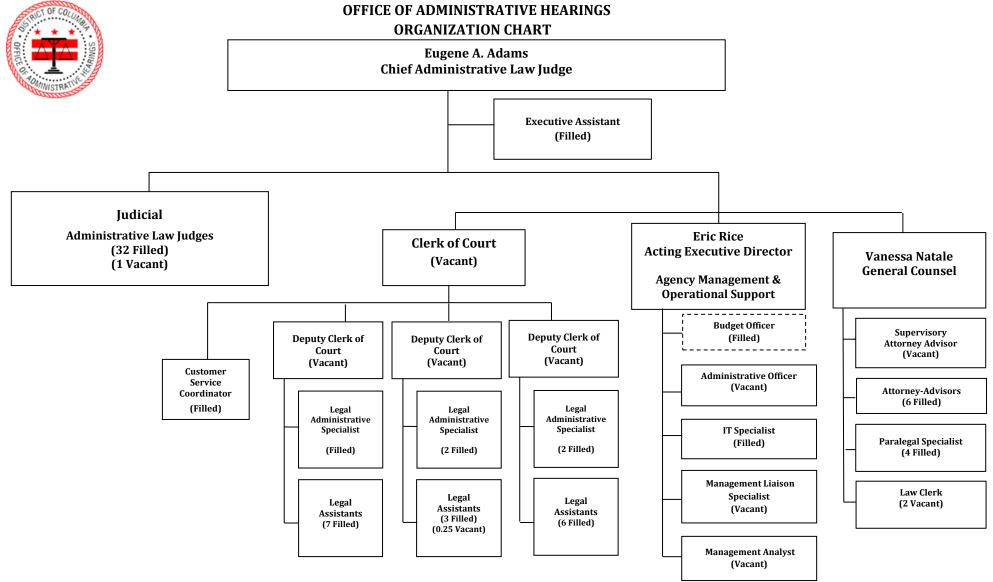

1. The Chief administrative Law Judge (CALJ) is appointed by the Mayor with the advice and consent of the Council of the District of Columbia. D.C. Official Code §2-1831.04(b).

2. The Commission on Selection and Tenure of Administrative Law Judges of the Office of Administrative Hearings (COST) is charged with appointing, reappointing, disciplining, and removing Administrative Law Judges, except the CALJ. D.C. Official Code § 2-1831.06(a), (b).

• The Advisory Committee to the Office of Administrative Hearings (Advisory Committee) is charged with advising the CALJ in the discharge of his or her duties, identifying issues of importance to Administrative Law Judges and agencies that should be addressed by OAH, reviewing and commenting on policies and rules proposed by the CALJ, and making recommendations for statutory and regulatory changes consistent with advancing the purposes of the OAH Establishment Act. D.C. Official Code § 2-1831(e).