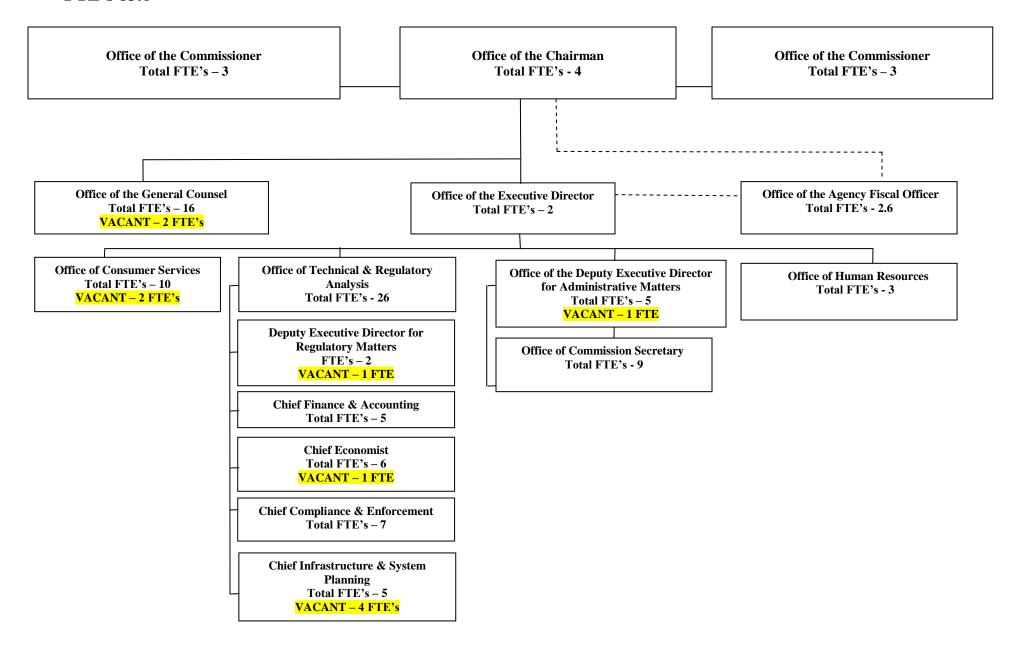

## Attachment 11

| CSG       | Comptroller Source Group Title      | Appropriation | Expenditures | Available<br>Balance | %<br>Expend<br>ed | Explanation of Variance                                                                                                                                                                  |
|-----------|-------------------------------------|---------------|--------------|----------------------|-------------------|------------------------------------------------------------------------------------------------------------------------------------------------------------------------------------------|
| 1000 -    | AGENCY MANAGEMENT                   |               |              |                      |                   |                                                                                                                                                                                          |
| 0011      | REGULAR PAY - CONT FULL TIME        | \$1,356,531   | \$1,345,205  | \$11,326             |                   | Underspending resulted from vacant FTEs during the year (Labor Distribution).                                                                                                            |
| 0012      | REGULAR PAY - OTHER                 | \$176,850     | \$165,574    | \$11,276             |                   | Underspending resulted from vacant FTEs during the year.                                                                                                                                 |
| 0013      | ADDITIONAL GROSS PAY                | \$18,526      | \$18,102     | \$424                |                   | Projection exceeded the year-end expenditures for terminal leave payments.                                                                                                               |
| 0014      | FRINGE BENEFITS - CURR PERSONNEL    | \$337,841     | \$333,159    | \$4,681              | 99%               | Underspending due to fluctuations in the fringe benefits rate.                                                                                                                           |
| 0015      | OVERTIME PAY                        | \$2,353       | \$2,340      | \$13                 |                   | Projection exceeded the year-end expenditures for overtime pay.                                                                                                                          |
| Personn   | el Services                         | \$1,892,100   | \$1,864,380  | \$27,720             |                   |                                                                                                                                                                                          |
| 0020      | SUPPLIES AND MATERIALS              | \$33,931      | \$33,599     | \$332                |                   | Agency had sufficient supplies through the year-end and nop additional funds were needed.                                                                                                |
| 0030      | ENERGY, COMM. AND BLDG RENTALS      | \$1,977       | \$1,917      | \$60                 | 97%               | Auto fuel charges as billed by DPW.                                                                                                                                                      |
| 0031      | TELEPHONE, TELEGRAPH, TELEGRAM, ETC | \$79,295      | \$75,627     | \$3,668              | 95%               | Telecommunication charges as billed by the Office of the Chief Technology Officer.                                                                                                       |
| 0032      | RENTALS - LAND AND STRUCTURES       | \$1,828,628   | \$1,817,628  | \$11,000             |                   | Building rent as billed by the Department of General Services based on the terms of the lease.                                                                                           |
| 0040      | OTHER SERVICES AND CHARGES          | \$1,989,558   | \$1,990,286  | (\$728)              | 100%              | Spending plan exceeded the budget for Other Services and Charges due to Office Support needs.                                                                                            |
| 0041      | CONTRACTUAL SERVICES - OTHER        | \$147,669     | \$141,098    | \$6,571              |                   | Surplus in budget resulted from less need for contractual services.                                                                                                                      |
| 070       | EQUIPMENT & EQUIPMENT RENTAL        | \$139,499     | \$126,479    | \$13,020             |                   | Agency was no longer in need for funds for equipment.                                                                                                                                    |
| Non-Oer   | sonnel Services                     | \$4,220,557   | \$4,186,634  | \$33,923             |                   |                                                                                                                                                                                          |
| 0600-Spe  | ecial Purpose Revenue               | \$6,112,657   | \$6,051,014  | \$61,643             | 99%               |                                                                                                                                                                                          |
| 1000 - A  | GENCY MANAGEMENT - PRIVATE DONATION | IS            |              |                      |                   |                                                                                                                                                                                          |
| 0040      | OTHER SERVICES AND CHARGES          | \$22,000      | \$14,615     | \$7,385              | 66%               | FY 2015 budget was based on the FY 2014 actual expenditures to record education and training related expenditures. Anticipated expenditures did not occur due to change in traing needs. |
| 0450-Priv | vate Donations                      | \$22,000      | \$14,615     | \$7,385              | 66%               |                                                                                                                                                                                          |
|           | GENCY MANAGEMENT - PRIVATE DONATIO  | \$22,000      | \$14,615     | \$7,385              |                   |                                                                                                                                                                                          |
|           | ENCY MANAGEMENT GRAND TOTAL         | \$6,134,657   | \$6,065,630  | \$69,027             | 99%               |                                                                                                                                                                                          |
| L00F - A  | GENCY FINANCIAL OPERATIONS          |               |              |                      |                   |                                                                                                                                                                                          |
| 0011      | REGULAR PAY - CONT FULL TIME        | \$289,680     | \$274,060    | \$15,620             |                   | Budget exceeded the projected expenditures for one split funded F between two agencies.                                                                                                  |
| 0014      | FRINGE BENEFITS - CURR PERSONNEL    | \$49,442      | \$45,278     | \$4,164              |                   | Underspending due to fluctuations in the fringe benefits rate.                                                                                                                           |
| L00F - A  | GENCY FINANCIAL OPERATIONS TOTAL    | \$339,122     | \$319,338    | <b>\$19,784</b>      | 94%               |                                                                                                                                                                                          |
| L00F - A  | GENCY FINANCIAL OPERATIONS GRAND TO | \$339,122     | \$319,338    | \$19,784             | 94%               |                                                                                                                                                                                          |
| 2000-PI   | PELINE SAFETY                       |               |              |                      |                   |                                                                                                                                                                                          |
| 2000 - P  | IPELINE SAFETY (FEDERAL GRANT)      |               |              |                      |                   |                                                                                                                                                                                          |
| 0011      | REGULAR PAY - CONT FULL TIME        | \$149,061     | \$146,254    | \$2,807              | 98%               | Majority of the funds exhausted at the year-end.                                                                                                                                         |
| 012       | REGULAR PAY - OTHER                 | \$49,811      | \$49,108     | \$703                |                   | Majority of the funds exhausted at the year-end.                                                                                                                                         |
| 014       | FRINGE BENEFITS - CURR PERSONNEL    | \$37,711      | \$36,435     | \$1,276              |                   | Underspending due to fluctuations in the fringe benefits rate.                                                                                                                           |
|           | el Services                         | \$236,583     | \$231,797    | \$4,785              |                   |                                                                                                                                                                                          |
| 0020      | SUPPLIES AND MATERIALS              | \$1,582       | \$228        | \$1,354              |                   | No additional funds were needed for supplies.                                                                                                                                            |
| 0031      | TELEPHONE, TELEGRAPH, TELEGRAM, ETC | \$6,688       | \$2,263      | \$4,425              |                   | Telecommunication expenditures as billed by OCTO.                                                                                                                                        |
| 0032      | RENTALS - LAND AND STRUCTURES       | \$35,859      | \$30,859     | \$5,000              | 86%               | The grant was not charged 100% for building rent due to rent abatement.                                                                                                                  |
| 0040      | OTHER SERVICES AND CHARGES          | \$105,714     | \$90,501     | \$15,213             | 86%               | Agency expended 86% of the funds budgeted for other services.  Agency's needs were met and no additional funds were needed.                                                              |