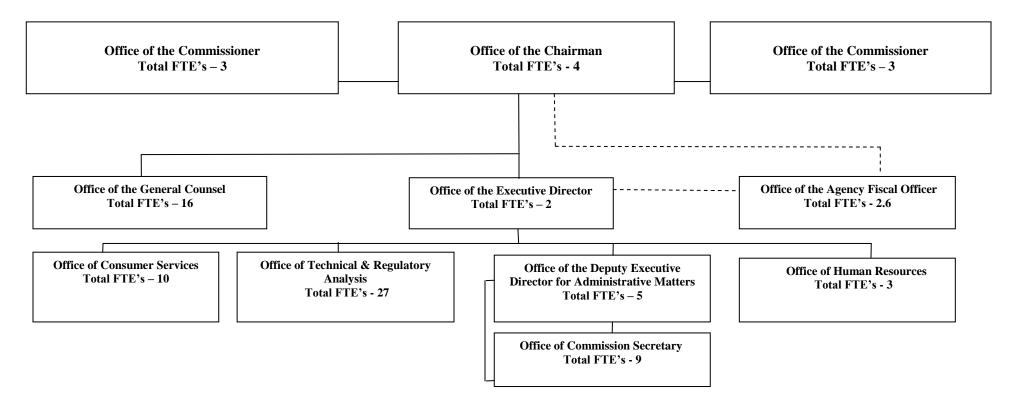

## Attachment 11

| CSG       | Comptroller Source Group Title      | Appropriation | Expenditures | Available<br>Balance | %<br>Expend<br>ed | Explanation of Variance                                                                                                                                                                  |
|-----------|-------------------------------------|---------------|--------------|----------------------|-------------------|------------------------------------------------------------------------------------------------------------------------------------------------------------------------------------------|
| 1000 -    | AGENCY MANAGEMENT                   |               |              |                      |                   |                                                                                                                                                                                          |
| 0011      | REGULAR PAY - CONT FULL TIME        | \$1,356,531   | \$1,345,205  | \$11,326             |                   | Underspending resulted from vacant FTEs during the year (Labor Distribution).                                                                                                            |
| 0012      | REGULAR PAY - OTHER                 | \$176,850     | \$165,574    | \$11,276             |                   | Underspending resulted from vacant FTEs during the year.                                                                                                                                 |
| 0013      | ADDITIONAL GROSS PAY                | \$18,526      | \$18,102     | \$424                |                   | Projection exceeded the year-end expenditures for terminal leave payments.                                                                                                               |
| 0014      | FRINGE BENEFITS - CURR PERSONNEL    | \$337,841     | \$333,159    | \$4,681              | 99%               | Underspending due to fluctuations in the fringe benefits rate.                                                                                                                           |
| 0015      | OVERTIME PAY                        | \$2,353       | \$2,340      | \$13                 |                   | Projection exceeded the year-end expenditures for overtime pay.                                                                                                                          |
| Personn   | el Services                         | \$1,892,100   | \$1,864,380  | \$27,720             |                   |                                                                                                                                                                                          |
| 0020      | SUPPLIES AND MATERIALS              | \$33,931      | \$33,599     | \$332                |                   | Agency had sufficient supplies through the year-end and nop additional funds were needed.                                                                                                |
| 0030      | ENERGY, COMM. AND BLDG RENTALS      | \$1,977       | \$1,917      | \$60                 | 97%               | Auto fuel charges as billed by DPW.                                                                                                                                                      |
| 0031      | TELEPHONE, TELEGRAPH, TELEGRAM, ETC | \$79,295      | \$75,627     | \$3,668              | 95%               | Telecommunication charges as billed by the Office of the Chief Technology Officer.                                                                                                       |
| 0032      | RENTALS - LAND AND STRUCTURES       | \$1,828,628   | \$1,817,628  | \$11,000             |                   | Building rent as billed by the Department of General Services based on the terms of the lease.                                                                                           |
| 0040      | OTHER SERVICES AND CHARGES          | \$1,989,558   | \$1,990,286  | (\$728)              | 100%              | Spending plan exceeded the budget for Other Services and Charges due to Office Support needs.                                                                                            |
| 0041      | CONTRACTUAL SERVICES - OTHER        | \$147,669     | \$141,098    | \$6,571              |                   | Surplus in budget resulted from less need for contractual services.                                                                                                                      |
| 070       | EQUIPMENT & EQUIPMENT RENTAL        | \$139,499     | \$126,479    | \$13,020             |                   | Agency was no longer in need for funds for equipment.                                                                                                                                    |
| Non-Oer   | sonnel Services                     | \$4,220,557   | \$4,186,634  | \$33,923             |                   |                                                                                                                                                                                          |
| 0600-Spe  | ecial Purpose Revenue               | \$6,112,657   | \$6,051,014  | \$61,643             | 99%               |                                                                                                                                                                                          |
| 1000 - A  | GENCY MANAGEMENT - PRIVATE DONATION | IS            |              |                      |                   |                                                                                                                                                                                          |
| 0040      | OTHER SERVICES AND CHARGES          | \$22,000      | \$14,615     | \$7,385              | 66%               | FY 2015 budget was based on the FY 2014 actual expenditures to record education and training related expenditures. Anticipated expenditures did not occur due to change in traing needs. |
| 0450-Priv | vate Donations                      | \$22,000      | \$14,615     | \$7,385              | 66%               |                                                                                                                                                                                          |
|           | GENCY MANAGEMENT - PRIVATE DONATIO  | \$22,000      | \$14,615     | \$7,385              |                   |                                                                                                                                                                                          |
|           | ENCY MANAGEMENT GRAND TOTAL         | \$6,134,657   | \$6,065,630  | \$69,027             | 99%               |                                                                                                                                                                                          |
| L00F - A  | GENCY FINANCIAL OPERATIONS          |               |              |                      |                   |                                                                                                                                                                                          |
| 0011      | REGULAR PAY - CONT FULL TIME        | \$289,680     | \$274,060    | \$15,620             |                   | Budget exceeded the projected expenditures for one split funded F between two agencies.                                                                                                  |
| 0014      | FRINGE BENEFITS - CURR PERSONNEL    | \$49,442      | \$45,278     | \$4,164              |                   | Underspending due to fluctuations in the fringe benefits rate.                                                                                                                           |
| L00F - A  | GENCY FINANCIAL OPERATIONS TOTAL    | \$339,122     | \$319,338    | <b>\$19,784</b>      | 94%               |                                                                                                                                                                                          |
| L00F - A  | GENCY FINANCIAL OPERATIONS GRAND TO | \$339,122     | \$319,338    | \$19,784             | 94%               |                                                                                                                                                                                          |
| 2000-PI   | PELINE SAFETY                       |               |              |                      |                   |                                                                                                                                                                                          |
| 2000 - P  | IPELINE SAFETY (FEDERAL GRANT)      |               |              |                      |                   |                                                                                                                                                                                          |
| 0011      | REGULAR PAY - CONT FULL TIME        | \$149,061     | \$146,254    | \$2,807              | 98%               | Majority of the funds exhausted at the year-end.                                                                                                                                         |
| 012       | REGULAR PAY - OTHER                 | \$49,811      | \$49,108     | \$703                |                   | Majority of the funds exhausted at the year-end.                                                                                                                                         |
| 014       | FRINGE BENEFITS - CURR PERSONNEL    | \$37,711      | \$36,435     | \$1,276              |                   | Underspending due to fluctuations in the fringe benefits rate.                                                                                                                           |
|           | el Services                         | \$236,583     | \$231,797    | \$4,785              |                   |                                                                                                                                                                                          |
| 0020      | SUPPLIES AND MATERIALS              | \$1,582       | \$228        | \$1,354              |                   | No additional funds were needed for supplies.                                                                                                                                            |
| 0031      | TELEPHONE, TELEGRAPH, TELEGRAM, ETC | \$6,688       | \$2,263      | \$4,425              |                   | Telecommunication expenditures as billed by OCTO.                                                                                                                                        |
| 0032      | RENTALS - LAND AND STRUCTURES       | \$35,859      | \$30,859     | \$5,000              | 86%               | The grant was not charged 100% for building rent due to rent abatement.                                                                                                                  |
| 0040      | OTHER SERVICES AND CHARGES          | \$105,714     | \$90,501     | \$15,213             | 86%               | Agency expended 86% of the funds budgeted for other services.  Agency's needs were met and no additional funds were needed.                                                              |