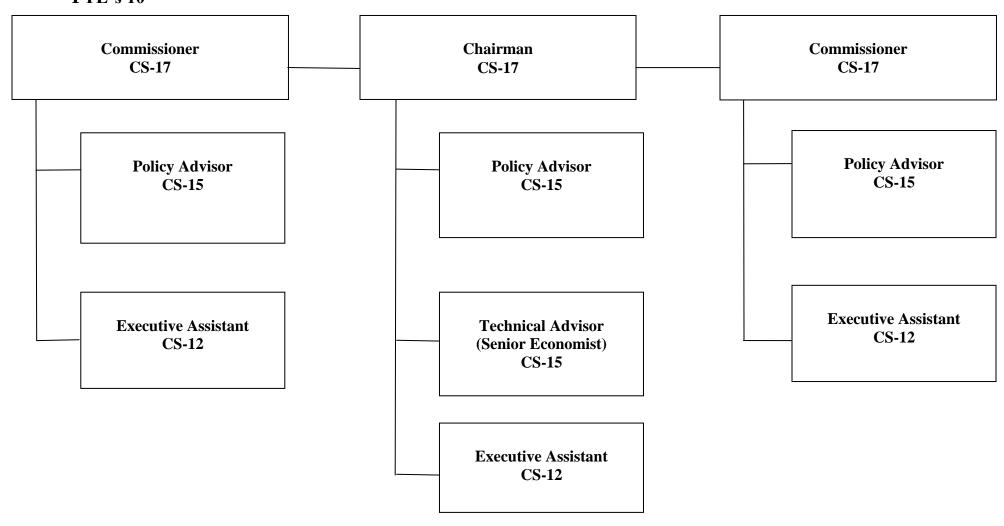

## Attachment 11

| CSG       | Comptroller Source Group Title      | Appropriation | Expenditures | Available<br>Balance | %<br>Expend<br>ed | Explanation of Variance                                                                                                                                                                  |
|-----------|-------------------------------------|---------------|--------------|----------------------|-------------------|------------------------------------------------------------------------------------------------------------------------------------------------------------------------------------------|
| 1000 -    | AGENCY MANAGEMENT                   |               |              |                      |                   |                                                                                                                                                                                          |
| 0011      | REGULAR PAY - CONT FULL TIME        | \$1,356,531   | \$1,345,205  | \$11,326             |                   | Underspending resulted from vacant FTEs during the year (Labor Distribution).                                                                                                            |
| 0012      | REGULAR PAY - OTHER                 | \$176,850     | \$165,574    | \$11,276             |                   | Underspending resulted from vacant FTEs during the year.                                                                                                                                 |
| 0013      | ADDITIONAL GROSS PAY                | \$18,526      | \$18,102     | \$424                |                   | Projection exceeded the year-end expenditures for terminal leave payments.                                                                                                               |
| 0014      | FRINGE BENEFITS - CURR PERSONNEL    | \$337,841     | \$333,159    | \$4,681              | 99%               | Underspending due to fluctuations in the fringe benefits rate.                                                                                                                           |
| 0015      | OVERTIME PAY                        | \$2,353       | \$2,340      | \$13                 |                   | Projection exceeded the year-end expenditures for overtime pay.                                                                                                                          |
| Personn   | el Services                         | \$1,892,100   | \$1,864,380  | \$27,720             |                   |                                                                                                                                                                                          |
| 0020      | SUPPLIES AND MATERIALS              | \$33,931      | \$33,599     | \$332                |                   | Agency had sufficient supplies through the year-end and nop additional funds were needed.                                                                                                |
| 0030      | ENERGY, COMM. AND BLDG RENTALS      | \$1,977       | \$1,917      | \$60                 | 97%               | Auto fuel charges as billed by DPW.                                                                                                                                                      |
| 0031      | TELEPHONE, TELEGRAPH, TELEGRAM, ETC | \$79,295      | \$75,627     | \$3,668              | 95%               | Telecommunication charges as billed by the Office of the Chief Technology Officer.                                                                                                       |
| 0032      | RENTALS - LAND AND STRUCTURES       | \$1,828,628   | \$1,817,628  | \$11,000             |                   | Building rent as billed by the Department of General Services based on the terms of the lease.                                                                                           |
| 0040      | OTHER SERVICES AND CHARGES          | \$1,989,558   | \$1,990,286  | (\$728)              | 100%              | Spending plan exceeded the budget for Other Services and Charges due to Office Support needs.                                                                                            |
| 0041      | CONTRACTUAL SERVICES - OTHER        | \$147,669     | \$141,098    | \$6,571              |                   | Surplus in budget resulted from less need for contractual services.                                                                                                                      |
| 070       | EQUIPMENT & EQUIPMENT RENTAL        | \$139,499     | \$126,479    | \$13,020             |                   | Agency was no longer in need for funds for equipment.                                                                                                                                    |
| Non-Oer   | sonnel Services                     | \$4,220,557   | \$4,186,634  | \$33,923             |                   |                                                                                                                                                                                          |
| 0600-Spe  | ecial Purpose Revenue               | \$6,112,657   | \$6,051,014  | \$61,643             | 99%               |                                                                                                                                                                                          |
| 1000 - A  | GENCY MANAGEMENT - PRIVATE DONATION | IS            |              |                      |                   |                                                                                                                                                                                          |
| 0040      | OTHER SERVICES AND CHARGES          | \$22,000      | \$14,615     | \$7,385              | 66%               | FY 2015 budget was based on the FY 2014 actual expenditures to record education and training related expenditures. Anticipated expenditures did not occur due to change in traing needs. |
| 0450-Priv | vate Donations                      | \$22,000      | \$14,615     | \$7,385              | 66%               |                                                                                                                                                                                          |
|           | GENCY MANAGEMENT - PRIVATE DONATIO  | \$22,000      | \$14,615     | \$7,385              |                   |                                                                                                                                                                                          |
|           | ENCY MANAGEMENT GRAND TOTAL         | \$6,134,657   | \$6,065,630  | \$69,027             | 99%               |                                                                                                                                                                                          |
| L00F - A  | GENCY FINANCIAL OPERATIONS          |               |              |                      |                   |                                                                                                                                                                                          |
| 0011      | REGULAR PAY - CONT FULL TIME        | \$289,680     | \$274,060    | \$15,620             |                   | Budget exceeded the projected expenditures for one split funded F between two agencies.                                                                                                  |
| 0014      | FRINGE BENEFITS - CURR PERSONNEL    | \$49,442      | \$45,278     | \$4,164              |                   | Underspending due to fluctuations in the fringe benefits rate.                                                                                                                           |
| L00F - A  | GENCY FINANCIAL OPERATIONS TOTAL    | \$339,122     | \$319,338    | <b>\$19,784</b>      | 94%               |                                                                                                                                                                                          |
| L00F - A  | GENCY FINANCIAL OPERATIONS GRAND TO | \$339,122     | \$319,338    | \$19,784             | 94%               |                                                                                                                                                                                          |
| 2000-PI   | PELINE SAFETY                       |               |              |                      |                   |                                                                                                                                                                                          |
| 2000 - P  | IPELINE SAFETY (FEDERAL GRANT)      |               |              |                      |                   |                                                                                                                                                                                          |
| 0011      | REGULAR PAY - CONT FULL TIME        | \$149,061     | \$146,254    | \$2,807              | 98%               | Majority of the funds exhausted at the year-end.                                                                                                                                         |
| 012       | REGULAR PAY - OTHER                 | \$49,811      | \$49,108     | \$703                |                   | Majority of the funds exhausted at the year-end.                                                                                                                                         |
| 014       | FRINGE BENEFITS - CURR PERSONNEL    | \$37,711      | \$36,435     | \$1,276              |                   | Underspending due to fluctuations in the fringe benefits rate.                                                                                                                           |
|           | el Services                         | \$236,583     | \$231,797    | \$4,785              |                   |                                                                                                                                                                                          |
| 0020      | SUPPLIES AND MATERIALS              | \$1,582       | \$228        | \$1,354              |                   | No additional funds were needed for supplies.                                                                                                                                            |
| 0031      | TELEPHONE, TELEGRAPH, TELEGRAM, ETC | \$6,688       | \$2,263      | \$4,425              |                   | Telecommunication expenditures as billed by OCTO.                                                                                                                                        |
| 0032      | RENTALS - LAND AND STRUCTURES       | \$35,859      | \$30,859     | \$5,000              | 86%               | The grant was not charged 100% for building rent due to rent abatement.                                                                                                                  |
| 0040      | OTHER SERVICES AND CHARGES          | \$105,714     | \$90,501     | \$15,213             | 86%               | Agency expended 86% of the funds budgeted for other services.  Agency's needs were met and no additional funds were needed.                                                              |