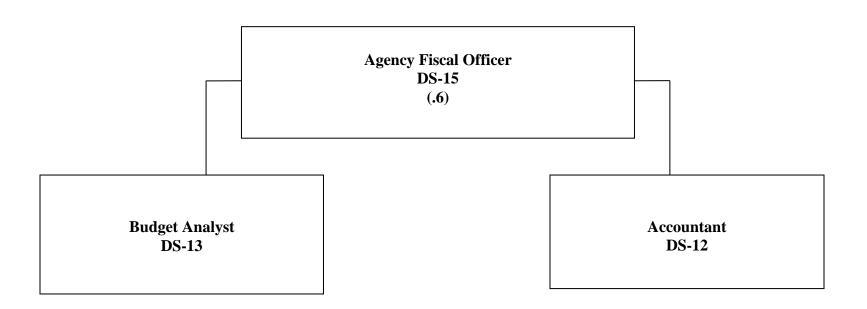

## Attachment 11

| CSG       | Comptroller Source Group Title      | Appropriation | Expenditures | Available<br>Balance | %<br>Expend<br>ed | Explanation of Variance                                                                                                                                                                  |
|-----------|-------------------------------------|---------------|--------------|----------------------|-------------------|------------------------------------------------------------------------------------------------------------------------------------------------------------------------------------------|
| 1000 -    | AGENCY MANAGEMENT                   |               |              |                      |                   |                                                                                                                                                                                          |
| 0011      | REGULAR PAY - CONT FULL TIME        | \$1,356,531   | \$1,345,205  | \$11,326             |                   | Underspending resulted from vacant FTEs during the year (Labor Distribution).                                                                                                            |
| 0012      | REGULAR PAY - OTHER                 | \$176,850     | \$165,574    | \$11,276             |                   | Underspending resulted from vacant FTEs during the year.                                                                                                                                 |
| 0013      | ADDITIONAL GROSS PAY                | \$18,526      | \$18,102     | \$424                |                   | Projection exceeded the year-end expenditures for terminal leave payments.                                                                                                               |
| 0014      | FRINGE BENEFITS - CURR PERSONNEL    | \$337,841     | \$333,159    | \$4,681              | 99%               | Underspending due to fluctuations in the fringe benefits rate.                                                                                                                           |
| 0015      | OVERTIME PAY                        | \$2,353       | \$2,340      | \$13                 |                   | Projection exceeded the year-end expenditures for overtime pay.                                                                                                                          |
| Personn   | el Services                         | \$1,892,100   | \$1,864,380  | \$27,720             |                   |                                                                                                                                                                                          |
| 0020      | SUPPLIES AND MATERIALS              | \$33,931      | \$33,599     | \$332                |                   | Agency had sufficient supplies through the year-end and nop additional funds were needed.                                                                                                |
| 0030      | ENERGY, COMM. AND BLDG RENTALS      | \$1,977       | \$1,917      | \$60                 | 97%               | Auto fuel charges as billed by DPW.                                                                                                                                                      |
| 0031      | TELEPHONE, TELEGRAPH, TELEGRAM, ETC | \$79,295      | \$75,627     | \$3,668              | 95%               | Telecommunication charges as billed by the Office of the Chief Technology Officer.                                                                                                       |
| 0032      | RENTALS - LAND AND STRUCTURES       | \$1,828,628   | \$1,817,628  | \$11,000             |                   | Building rent as billed by the Department of General Services based on the terms of the lease.                                                                                           |
| 0040      | OTHER SERVICES AND CHARGES          | \$1,989,558   | \$1,990,286  | (\$728)              | 100%              | Spending plan exceeded the budget for Other Services and Charges due to Office Support needs.                                                                                            |
| 0041      | CONTRACTUAL SERVICES - OTHER        | \$147,669     | \$141,098    | \$6,571              |                   | Surplus in budget resulted from less need for contractual services.                                                                                                                      |
| 070       | EQUIPMENT & EQUIPMENT RENTAL        | \$139,499     | \$126,479    | \$13,020             |                   | Agency was no longer in need for funds for equipment.                                                                                                                                    |
| Non-Oer   | sonnel Services                     | \$4,220,557   | \$4,186,634  | \$33,923             |                   |                                                                                                                                                                                          |
| 0600-Spe  | ecial Purpose Revenue               | \$6,112,657   | \$6,051,014  | \$61,643             | 99%               |                                                                                                                                                                                          |
| 1000 - A  | GENCY MANAGEMENT - PRIVATE DONATION | IS            |              |                      |                   |                                                                                                                                                                                          |
| 0040      | OTHER SERVICES AND CHARGES          | \$22,000      | \$14,615     | \$7,385              | 66%               | FY 2015 budget was based on the FY 2014 actual expenditures to record education and training related expenditures. Anticipated expenditures did not occur due to change in traing needs. |
| 0450-Priv | vate Donations                      | \$22,000      | \$14,615     | \$7,385              | 66%               |                                                                                                                                                                                          |
|           | GENCY MANAGEMENT - PRIVATE DONATIO  | \$22,000      | \$14,615     | \$7,385              |                   |                                                                                                                                                                                          |
|           | ENCY MANAGEMENT GRAND TOTAL         | \$6,134,657   | \$6,065,630  | \$69,027             | 99%               |                                                                                                                                                                                          |
| L00F - A  | GENCY FINANCIAL OPERATIONS          |               |              |                      |                   |                                                                                                                                                                                          |
| 0011      | REGULAR PAY - CONT FULL TIME        | \$289,680     | \$274,060    | \$15,620             |                   | Budget exceeded the projected expenditures for one split funded F between two agencies.                                                                                                  |
| 0014      | FRINGE BENEFITS - CURR PERSONNEL    | \$49,442      | \$45,278     | \$4,164              |                   | Underspending due to fluctuations in the fringe benefits rate.                                                                                                                           |
| L00F - A  | GENCY FINANCIAL OPERATIONS TOTAL    | \$339,122     | \$319,338    | <b>\$19,784</b>      | 94%               |                                                                                                                                                                                          |
| L00F - A  | GENCY FINANCIAL OPERATIONS GRAND TO | \$339,122     | \$319,338    | \$19,784             | 94%               |                                                                                                                                                                                          |
| 2000-PI   | PELINE SAFETY                       |               |              |                      |                   |                                                                                                                                                                                          |
| 2000 - P  | IPELINE SAFETY (FEDERAL GRANT)      |               |              |                      |                   |                                                                                                                                                                                          |
| 0011      | REGULAR PAY - CONT FULL TIME        | \$149,061     | \$146,254    | \$2,807              | 98%               | Majority of the funds exhausted at the year-end.                                                                                                                                         |
| 012       | REGULAR PAY - OTHER                 | \$49,811      | \$49,108     | \$703                |                   | Majority of the funds exhausted at the year-end.                                                                                                                                         |
| 014       | FRINGE BENEFITS - CURR PERSONNEL    | \$37,711      | \$36,435     | \$1,276              |                   | Underspending due to fluctuations in the fringe benefits rate.                                                                                                                           |
|           | el Services                         | \$236,583     | \$231,797    | \$4,785              |                   |                                                                                                                                                                                          |
| 0020      | SUPPLIES AND MATERIALS              | \$1,582       | \$228        | \$1,354              |                   | No additional funds were needed for supplies.                                                                                                                                            |
| 0031      | TELEPHONE, TELEGRAPH, TELEGRAM, ETC | \$6,688       | \$2,263      | \$4,425              |                   | Telecommunication expenditures as billed by OCTO.                                                                                                                                        |
| 0032      | RENTALS - LAND AND STRUCTURES       | \$35,859      | \$30,859     | \$5,000              | 86%               | The grant was not charged 100% for building rent due to rent abatement.                                                                                                                  |
| 0040      | OTHER SERVICES AND CHARGES          | \$105,714     | \$90,501     | \$15,213             | 86%               | Agency expended 86% of the funds budgeted for other services.  Agency's needs were met and no additional funds were needed.                                                              |