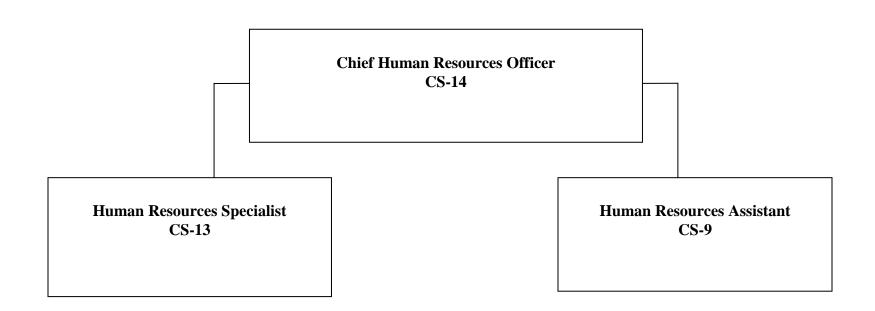

## Attachment 11

| CSG       | Comptroller Source Group Title      | Appropriation | Expenditures | Available<br>Balance | %<br>Expend<br>ed | Explanation of Variance                                                                                                                                                                  |
|-----------|-------------------------------------|---------------|--------------|----------------------|-------------------|------------------------------------------------------------------------------------------------------------------------------------------------------------------------------------------|
| 1000 -    | AGENCY MANAGEMENT                   |               |              |                      |                   |                                                                                                                                                                                          |
| 0011      | REGULAR PAY - CONT FULL TIME        | \$1,356,531   | \$1,345,205  | \$11,326             |                   | Underspending resulted from vacant FTEs during the year (Labor Distribution).                                                                                                            |
| 0012      | REGULAR PAY - OTHER                 | \$176,850     | \$165,574    | \$11,276             |                   | Underspending resulted from vacant FTEs during the year.                                                                                                                                 |
| 0013      | ADDITIONAL GROSS PAY                | \$18,526      | \$18,102     | \$424                |                   | Projection exceeded the year-end expenditures for terminal leave payments.                                                                                                               |
| 0014      | FRINGE BENEFITS - CURR PERSONNEL    | \$337,841     | \$333,159    | \$4,681              | 99%               | Underspending due to fluctuations in the fringe benefits rate.                                                                                                                           |
| 0015      | OVERTIME PAY                        | \$2,353       | \$2,340      | \$13                 |                   | Projection exceeded the year-end expenditures for overtime pay.                                                                                                                          |
| Personn   | el Services                         | \$1,892,100   | \$1,864,380  | \$27,720             |                   |                                                                                                                                                                                          |
| 0020      | SUPPLIES AND MATERIALS              | \$33,931      | \$33,599     | \$332                |                   | Agency had sufficient supplies through the year-end and nop additional funds were needed.                                                                                                |
| 0030      | ENERGY, COMM. AND BLDG RENTALS      | \$1,977       | \$1,917      | \$60                 | 97%               | Auto fuel charges as billed by DPW.                                                                                                                                                      |
| 0031      | TELEPHONE, TELEGRAPH, TELEGRAM, ETC | \$79,295      | \$75,627     | \$3,668              | 95%               | Telecommunication charges as billed by the Office of the Chief Technology Officer.                                                                                                       |
| 0032      | RENTALS - LAND AND STRUCTURES       | \$1,828,628   | \$1,817,628  | \$11,000             |                   | Building rent as billed by the Department of General Services based on the terms of the lease.                                                                                           |
| 0040      | OTHER SERVICES AND CHARGES          | \$1,989,558   | \$1,990,286  | (\$728)              | 100%              | Spending plan exceeded the budget for Other Services and Charges due to Office Support needs.                                                                                            |
| 0041      | CONTRACTUAL SERVICES - OTHER        | \$147,669     | \$141,098    | \$6,571              |                   | Surplus in budget resulted from less need for contractual services.                                                                                                                      |
| 070       | EQUIPMENT & EQUIPMENT RENTAL        | \$139,499     | \$126,479    | \$13,020             |                   | Agency was no longer in need for funds for equipment.                                                                                                                                    |
| Non-Oer   | sonnel Services                     | \$4,220,557   | \$4,186,634  | \$33,923             |                   |                                                                                                                                                                                          |
| 0600-Spe  | ecial Purpose Revenue               | \$6,112,657   | \$6,051,014  | \$61,643             | 99%               |                                                                                                                                                                                          |
| 1000 - A  | GENCY MANAGEMENT - PRIVATE DONATION | IS            |              |                      |                   |                                                                                                                                                                                          |
| 0040      | OTHER SERVICES AND CHARGES          | \$22,000      | \$14,615     | \$7,385              | 66%               | FY 2015 budget was based on the FY 2014 actual expenditures to record education and training related expenditures. Anticipated expenditures did not occur due to change in traing needs. |
| 0450-Priv | vate Donations                      | \$22,000      | \$14,615     | \$7,385              | 66%               |                                                                                                                                                                                          |
|           | GENCY MANAGEMENT - PRIVATE DONATIO  | \$22,000      | \$14,615     | \$7,385              |                   |                                                                                                                                                                                          |
|           | ENCY MANAGEMENT GRAND TOTAL         | \$6,134,657   | \$6,065,630  | \$69,027             | 99%               |                                                                                                                                                                                          |
| L00F - A  | GENCY FINANCIAL OPERATIONS          |               |              |                      |                   |                                                                                                                                                                                          |
| 0011      | REGULAR PAY - CONT FULL TIME        | \$289,680     | \$274,060    | \$15,620             |                   | Budget exceeded the projected expenditures for one split funded F between two agencies.                                                                                                  |
| 0014      | FRINGE BENEFITS - CURR PERSONNEL    | \$49,442      | \$45,278     | \$4,164              |                   | Underspending due to fluctuations in the fringe benefits rate.                                                                                                                           |
| L00F - A  | GENCY FINANCIAL OPERATIONS TOTAL    | \$339,122     | \$319,338    | <b>\$19,784</b>      | 94%               |                                                                                                                                                                                          |
| L00F - A  | GENCY FINANCIAL OPERATIONS GRAND TO | \$339,122     | \$319,338    | \$19,784             | 94%               |                                                                                                                                                                                          |
| 2000-PI   | PELINE SAFETY                       |               |              |                      |                   |                                                                                                                                                                                          |
| 2000 - P  | IPELINE SAFETY (FEDERAL GRANT)      |               |              |                      |                   |                                                                                                                                                                                          |
| 0011      | REGULAR PAY - CONT FULL TIME        | \$149,061     | \$146,254    | \$2,807              | 98%               | Majority of the funds exhausted at the year-end.                                                                                                                                         |
| 012       | REGULAR PAY - OTHER                 | \$49,811      | \$49,108     | \$703                |                   | Majority of the funds exhausted at the year-end.                                                                                                                                         |
| 014       | FRINGE BENEFITS - CURR PERSONNEL    | \$37,711      | \$36,435     | \$1,276              |                   | Underspending due to fluctuations in the fringe benefits rate.                                                                                                                           |
|           | el Services                         | \$236,583     | \$231,797    | \$4,785              |                   |                                                                                                                                                                                          |
| 0020      | SUPPLIES AND MATERIALS              | \$1,582       | \$228        | \$1,354              |                   | No additional funds were needed for supplies.                                                                                                                                            |
| 0031      | TELEPHONE, TELEGRAPH, TELEGRAM, ETC | \$6,688       | \$2,263      | \$4,425              |                   | Telecommunication expenditures as billed by OCTO.                                                                                                                                        |
| 0032      | RENTALS - LAND AND STRUCTURES       | \$35,859      | \$30,859     | \$5,000              | 86%               | The grant was not charged 100% for building rent due to rent abatement.                                                                                                                  |
| 0040      | OTHER SERVICES AND CHARGES          | \$105,714     | \$90,501     | \$15,213             | 86%               | Agency expended 86% of the funds budgeted for other services.  Agency's needs were met and no additional funds were needed.                                                              |