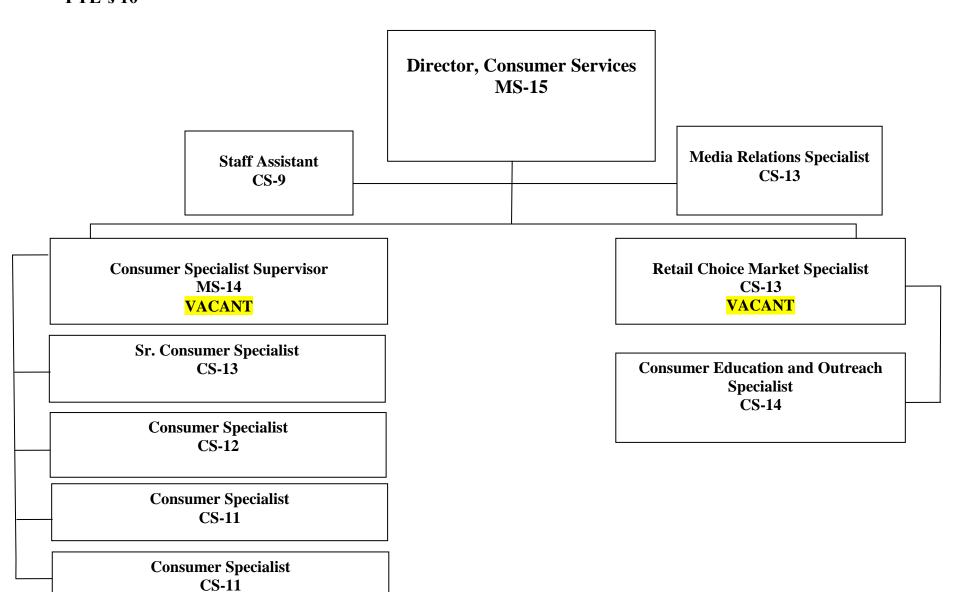

## Attachment 11

| CSG       | Comptroller Source Group Title      | Appropriation | Expenditures | Available<br>Balance | %<br>Expend<br>ed | Explanation of Variance                                                                                                                                                                  |
|-----------|-------------------------------------|---------------|--------------|----------------------|-------------------|------------------------------------------------------------------------------------------------------------------------------------------------------------------------------------------|
| 1000 -    | AGENCY MANAGEMENT                   |               |              |                      |                   |                                                                                                                                                                                          |
| 0011      | REGULAR PAY - CONT FULL TIME        | \$1,356,531   | \$1,345,205  | \$11,326             |                   | Underspending resulted from vacant FTEs during the year (Labor Distribution).                                                                                                            |
| 0012      | REGULAR PAY - OTHER                 | \$176,850     | \$165,574    | \$11,276             |                   | Underspending resulted from vacant FTEs during the year.                                                                                                                                 |
| 0013      | ADDITIONAL GROSS PAY                | \$18,526      | \$18,102     | \$424                |                   | Projection exceeded the year-end expenditures for terminal leave payments.                                                                                                               |
| 0014      | FRINGE BENEFITS - CURR PERSONNEL    | \$337,841     | \$333,159    | \$4,681              | 99%               | Underspending due to fluctuations in the fringe benefits rate.                                                                                                                           |
| 0015      | OVERTIME PAY                        | \$2,353       | \$2,340      | \$13                 |                   | Projection exceeded the year-end expenditures for overtime pay.                                                                                                                          |
| Personn   | el Services                         | \$1,892,100   | \$1,864,380  | \$27,720             |                   |                                                                                                                                                                                          |
| 0020      | SUPPLIES AND MATERIALS              | \$33,931      | \$33,599     | \$332                |                   | Agency had sufficient supplies through the year-end and nop additional funds were needed.                                                                                                |
| 0030      | ENERGY, COMM. AND BLDG RENTALS      | \$1,977       | \$1,917      | \$60                 | 97%               | Auto fuel charges as billed by DPW.                                                                                                                                                      |
| 0031      | TELEPHONE, TELEGRAPH, TELEGRAM, ETC | \$79,295      | \$75,627     | \$3,668              | 95%               | Telecommunication charges as billed by the Office of the Chief Technology Officer.                                                                                                       |
| 0032      | RENTALS - LAND AND STRUCTURES       | \$1,828,628   | \$1,817,628  | \$11,000             |                   | Building rent as billed by the Department of General Services based on the terms of the lease.                                                                                           |
| 0040      | OTHER SERVICES AND CHARGES          | \$1,989,558   | \$1,990,286  | (\$728)              | 100%              | Spending plan exceeded the budget for Other Services and Charges due to Office Support needs.                                                                                            |
| 0041      | CONTRACTUAL SERVICES - OTHER        | \$147,669     | \$141,098    | \$6,571              |                   | Surplus in budget resulted from less need for contractual services.                                                                                                                      |
| 070       | EQUIPMENT & EQUIPMENT RENTAL        | \$139,499     | \$126,479    | \$13,020             |                   | Agency was no longer in need for funds for equipment.                                                                                                                                    |
| Non-Oer   | sonnel Services                     | \$4,220,557   | \$4,186,634  | \$33,923             |                   |                                                                                                                                                                                          |
| 0600-Spe  | ecial Purpose Revenue               | \$6,112,657   | \$6,051,014  | \$61,643             | 99%               |                                                                                                                                                                                          |
| 1000 - A  | GENCY MANAGEMENT - PRIVATE DONATION | IS            |              |                      |                   |                                                                                                                                                                                          |
| 0040      | OTHER SERVICES AND CHARGES          | \$22,000      | \$14,615     | \$7,385              | 66%               | FY 2015 budget was based on the FY 2014 actual expenditures to record education and training related expenditures. Anticipated expenditures did not occur due to change in traing needs. |
| 0450-Priv | vate Donations                      | \$22,000      | \$14,615     | \$7,385              | 66%               |                                                                                                                                                                                          |
|           | GENCY MANAGEMENT - PRIVATE DONATIO  | \$22,000      | \$14,615     | \$7,385              |                   |                                                                                                                                                                                          |
|           | ENCY MANAGEMENT GRAND TOTAL         | \$6,134,657   | \$6,065,630  | \$69,027             | 99%               |                                                                                                                                                                                          |
| L00F - A  | GENCY FINANCIAL OPERATIONS          |               |              |                      |                   |                                                                                                                                                                                          |
| 0011      | REGULAR PAY - CONT FULL TIME        | \$289,680     | \$274,060    | \$15,620             |                   | Budget exceeded the projected expenditures for one split funded F between two agencies.                                                                                                  |
| 0014      | FRINGE BENEFITS - CURR PERSONNEL    | \$49,442      | \$45,278     | \$4,164              |                   | Underspending due to fluctuations in the fringe benefits rate.                                                                                                                           |
| L00F - A  | GENCY FINANCIAL OPERATIONS TOTAL    | \$339,122     | \$319,338    | <b>\$19,784</b>      | 94%               |                                                                                                                                                                                          |
| L00F - A  | GENCY FINANCIAL OPERATIONS GRAND TO | \$339,122     | \$319,338    | \$19,784             | 94%               |                                                                                                                                                                                          |
| 2000-PI   | PELINE SAFETY                       |               |              |                      |                   |                                                                                                                                                                                          |
| 2000 - P  | IPELINE SAFETY (FEDERAL GRANT)      |               |              |                      |                   |                                                                                                                                                                                          |
| 0011      | REGULAR PAY - CONT FULL TIME        | \$149,061     | \$146,254    | \$2,807              | 98%               | Majority of the funds exhausted at the year-end.                                                                                                                                         |
| 012       | REGULAR PAY - OTHER                 | \$49,811      | \$49,108     | \$703                |                   | Majority of the funds exhausted at the year-end.                                                                                                                                         |
| 014       | FRINGE BENEFITS - CURR PERSONNEL    | \$37,711      | \$36,435     | \$1,276              |                   | Underspending due to fluctuations in the fringe benefits rate.                                                                                                                           |
|           | el Services                         | \$236,583     | \$231,797    | \$4,785              |                   |                                                                                                                                                                                          |
| 0020      | SUPPLIES AND MATERIALS              | \$1,582       | \$228        | \$1,354              |                   | No additional funds were needed for supplies.                                                                                                                                            |
| 0031      | TELEPHONE, TELEGRAPH, TELEGRAM, ETC | \$6,688       | \$2,263      | \$4,425              |                   | Telecommunication expenditures as billed by OCTO.                                                                                                                                        |
| 0032      | RENTALS - LAND AND STRUCTURES       | \$35,859      | \$30,859     | \$5,000              | 86%               | The grant was not charged 100% for building rent due to rent abatement.                                                                                                                  |
| 0040      | OTHER SERVICES AND CHARGES          | \$105,714     | \$90,501     | \$15,213             | 86%               | Agency expended 86% of the funds budgeted for other services.  Agency's needs were met and no additional funds were needed.                                                              |