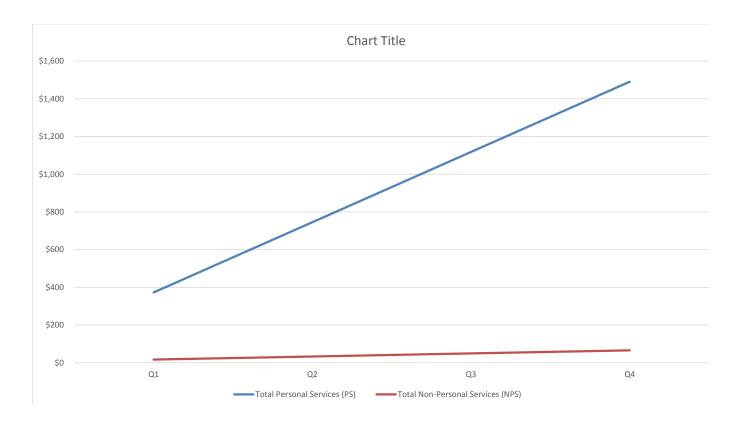

| Attachment IV - Spending Plan     |                                 |       |       |       |       |          |
|-----------------------------------|---------------------------------|-------|-------|-------|-------|----------|
| PROGRAM NAME                      |                                 |       |       |       |       |          |
| GENERAL FUNDS                     | Total FY 2019 Budget<br>Request | Q1    | Q2    | Q3    | Q4    | Total    |
| Total Personal Services (PS)      | 1,491                           | \$373 | \$373 | \$373 | \$372 | \$1,491  |
| Total Non-Personal Services (NPS) | 66                              | \$17  | \$16  | \$16  | \$16  | \$66     |
| Budget Total for FY19             | 1,556                           | \$390 | \$389 | \$389 | \$388 | \$1,556  |
|                                   |                                 |       |       |       |       |          |
| N/A                               |                                 |       |       |       |       |          |
| FEDERAL RESOURCES                 | Total FY 2019 Budget<br>Request | Q1    | Q2    | Q3    | Q4    | Total    |
| Total Personal Services (PS)      |                                 | \$0   | \$0   | \$0   | \$0   | \$0      |
| Total Non-Personal Services (NPS) |                                 | \$0   | \$0   | \$0   | \$0   | \$0      |
| Budget Total for FY19             |                                 | \$0   | \$0   | \$0   | \$0   | \$0      |
|                                   |                                 |       |       |       |       |          |
| N/A                               |                                 |       |       |       |       |          |
| INTRA-DISTRICT FUNDS              | Total FY 2019 Budget<br>Request | Q1    | Q2    | Q3    | Q4    | Total    |
| Total Personal Services (PS)      |                                 | \$0   | \$0   | \$0   | \$0   | \$0      |
| Total Non-Personal Services (NPS) |                                 | \$0   | \$0   | \$0   | \$0   | \$0      |
| Budget Total for FY19             |                                 | \$0   | \$0   | \$0   | \$0   | \$0      |
|                                   |                                 |       |       |       |       |          |
| N/A                               |                                 |       |       |       |       |          |
| ENTERPRISE AND OTHER              | Total FY 2019 Budget<br>Request | Q1    | Q2    | Q3    | Q4    | Total    |
| Total Personal Services (PS)      |                                 | \$0   | \$0   | \$0   | \$0   | \$0      |
| Total Non-Personal Services (NPS) |                                 | \$0   | \$0   | \$0   | \$0   | \$0      |
| Budget Total for FY19             |                                 | \$0   | \$0   | \$0   | \$0   | \$0      |
|                                   |                                 |       |       |       |       |          |
|                                   |                                 |       |       |       |       | <u> </u> |