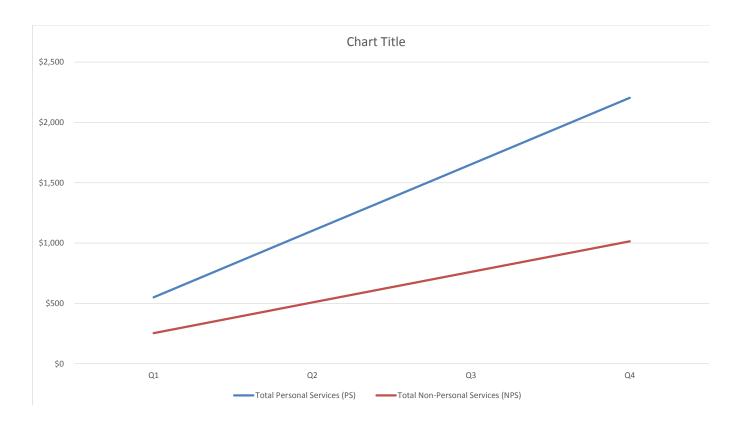

| Attachment IV - Spending Plan     |                                 |       |           |           |           |                  |
|-----------------------------------|---------------------------------|-------|-----------|-----------|-----------|------------------|
| PROGRAM NAME                      |                                 |       |           |           |           |                  |
| GENERAL FUNDS                     | Total FY 2019 Budget<br>Request | Q1    | Q2        | Q3        | Q4        | Total            |
| Total Personal Services (PS)      | \$2,204                         | \$551 | \$551     | \$551     | \$551     | \$2,204          |
| Total Non-Personal Services (NPS) | \$1,015                         | \$254 | \$254     | \$254     | \$253     | \$1,015          |
| Budget Total for FY19             | 3,219                           | \$805 | \$805     | \$805     | \$804     | \$3,219          |
|                                   |                                 |       |           |           |           |                  |
| N/A                               |                                 |       |           |           |           |                  |
| FEDERAL RESOURCES                 | Total FY 2019 Budget<br>Request | Q1    | Q2        | Q3        | Q4        | Total            |
| Total Personal Services (PS)      |                                 | \$0   | \$0       | \$0       | \$0       | \$0              |
| Total Non-Personal Services (NPS) |                                 | \$0   | \$0       | \$0       | \$0       | \$0              |
| Budget Total for FY19             |                                 | \$0   | \$0       | \$0       | \$0       | \$0              |
|                                   |                                 |       |           |           |           |                  |
|                                   |                                 |       |           |           |           |                  |
| N/A                               |                                 |       |           |           |           |                  |
| INTRA-DISTRICT FUNDS              | Total FY 2019 Budget<br>Request | Q1    | Q2        | Q3        | Q4        | Total            |
| Total Personal Services (PS)      |                                 | \$0   | \$0       | \$0       | \$0       | \$0              |
| Total Non-Personal Services (NPS) |                                 | \$0   | \$0       | \$0       | \$0       | \$0              |
| Budget Total for FY19             |                                 | \$0   | \$0       | \$0       | \$0       | \$0              |
|                                   |                                 |       |           |           |           |                  |
| N/A                               |                                 |       |           |           |           |                  |
| ENTERPRISE AND OTHER              | Total FY 2019 Budget<br>Request | Q1    | Q2        | Q3        | Q4        | Total            |
| Total Personal Services (PS)      | Request                         | \$0   | <b>Q2</b> | <b>Q3</b> | <b>Q4</b> | <b>10tal</b> \$0 |
| Total Non-Personal Services (NPS) |                                 | \$0   | \$0       | \$0       | \$0       | \$0              |
| Budget Total for FY19             |                                 | \$0   | \$0       | \$0       | \$0       | \$0              |
|                                   |                                 |       |           |           |           |                  |
|                                   |                                 |       |           |           |           |                  |