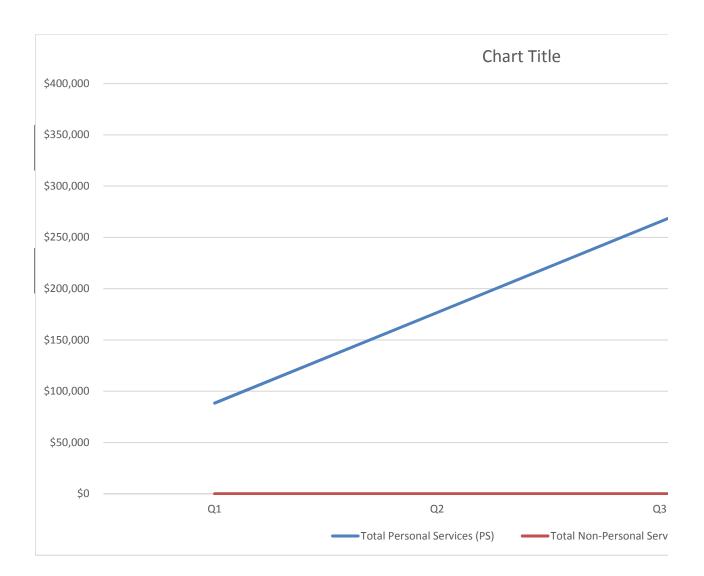

| 0200-FEDERAL GRANT FUND                  | Total FY 2019 Budget<br>Request | Q1       | Q2       | Q3       | Q4       | Total     |
|------------------------------------------|---------------------------------|----------|----------|----------|----------|-----------|
| 0011-REGULAR PAY - CONT FULL TIME        |                                 | \$71,973 | \$71,973 | \$71,973 | \$71,973 | \$287,893 |
| 0012-REGULAR PAY - OTHER                 |                                 | \$0      | \$0      | \$0      | \$0      | \$0       |
| 0013-ADDITIONAL GROSS PAY                |                                 | \$0      | \$0      | \$0      | \$0      | \$0       |
| 0014-FRINGE BENEFITS - CURR PERSONNEL    |                                 | \$16,410 | \$16,410 | \$16,410 | \$16,410 | \$65,640  |
| 0015-OVERTIME PAY                        |                                 | \$0      | \$0      | \$0      | \$0      | \$0       |
| Total Personal Services (PS)             |                                 | \$88,383 | \$88,383 | \$88,383 | \$88,383 | \$353,533 |
| 0020-SUPPLIES AND MATERIALS              |                                 | \$0      | \$0      | \$0      | \$0      | \$0       |
| 0030-ENERGY, COMM. AND BLDG RENTALS      |                                 | \$0      | \$0      | \$0      | \$0      | \$0       |
| 0031-TELEPHONE, TELEGRAPH, TELEGRAM, ETC |                                 | \$0      | \$0      | \$0      | \$0      | \$0       |
| 0032-RENTALS - LAND AND STRUCTURES       |                                 | \$0      | \$0      | \$0      | \$0      | \$0       |
| 0034-SECURITY SERVICES                   |                                 | \$0      | \$0      | \$0      | \$0      | \$0       |
| 0035-OCCUPANCY FIXED COSTS               |                                 | \$0      | \$0      | \$0      | \$0      | \$0       |
| 0040-OTHER SERVICES AND CHARGES          |                                 | \$0      | \$0      | \$0      | \$0      | \$0       |
| 0041-CONTRACTUAL SERVICES - OTHER        |                                 | \$0      | \$0      | \$0      | \$0      | \$0       |
| 0050-SUBSIDIES AND TRANSFERS             |                                 | \$0      | \$0      | \$0      | \$0      | \$0       |
| 0070-EQUIPMENT & EQUIPMENT RENTAL        |                                 | \$0      | \$0      | \$0      | \$0      | \$0       |
| Total Non-Personal Services (NPS)        |                                 | \$0      | \$0      | \$0      | \$0      | \$0       |
| Total for Federal Grants                 |                                 | \$88,383 | \$88,383 | \$88,383 | \$88,383 | \$353,533 |