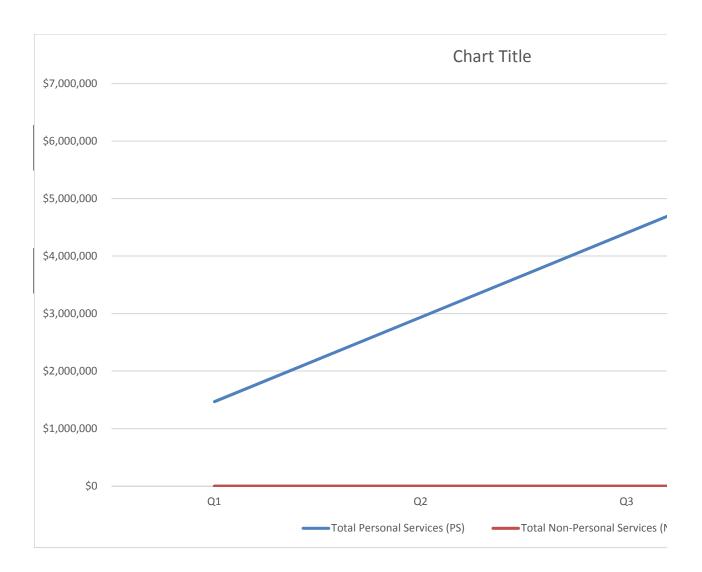

| 0200-FEDERAL GRANT FUND                  | Total FY 2019 Budget<br>Request | Q1          | Q2          | Q3          | Q4          | Total        |
|------------------------------------------|---------------------------------|-------------|-------------|-------------|-------------|--------------|
| 0011-REGULAR PAY - CONT FULL TIME        |                                 | \$2,990,851 | \$2,843,038 | \$2,731,104 | \$2,640,563 | \$11,205,556 |
| 0012-REGULAR PAY - OTHER                 |                                 | \$1,345,831 | \$1,282,620 | \$1,234,752 | \$1,196,032 | \$5,059,235  |
| 0013-ADDITIONAL GROSS PAY                |                                 | \$0         | \$0         | \$0         | \$0         | \$0          |
| 0014-FRINGE BENEFITS - CURR PERSONNEL    |                                 | \$988,781   | \$940,666   | \$904,229   | \$874,757   | \$3,708,433  |
| 0015-OVERTIME PAY                        |                                 | \$0         | \$0         | \$0         | \$0         | \$0          |
| Total Personal Services (PS)             |                                 | \$5,325,463 | \$5,066,324 | \$4,870,085 | \$4,711,352 | \$19,973,224 |
| 0020-SUPPLIES AND MATERIALS              |                                 | \$33,709    | \$26,403    | \$27,908    | \$29,867    | \$117,888    |
| 0030-ENERGY, COMM. AND BLDG RENTALS      |                                 | \$184,779   | \$0         | \$0         | \$0         | \$184,779    |
| 0031-TELEPHONE, TELEGRAPH, TELEGRAM, ETC |                                 | \$310,958   | \$0         | \$0         | \$0         | \$310,958    |
| 0032-RENTALS - LAND AND STRUCTURES       |                                 | \$231,291   | \$0         | \$0         | \$0         | \$231,291    |
| 0034-SECURITY SERVICES                   |                                 | \$865,270   | \$0         | \$0         | \$0         | \$865,270    |
| 0035-OCCUPANCY FIXED COSTS               |                                 | \$546,391   | \$0         | \$0         | \$0         | \$546,391    |
| 0040-OTHER SERVICES AND CHARGES          |                                 | \$867,297   | \$491,107   | \$668,933   | \$800,543   | \$2,827,881  |
| 0041-CONTRACTUAL SERVICES - OTHER        |                                 | \$22,364    | \$53,629    | \$90,392    | \$119,762   | \$286,147    |
| 0050-SUBSIDIES AND TRANSFERS             |                                 | \$346,571   | \$831,098   | \$1,400,827 | \$1,855,970 | \$4,434,466  |
| 0070-EQUIPMENT & EQUIPMENT RENTAL        |                                 | \$7,651     | \$18,348    | \$30,926    | \$40,974    | \$97,898     |
| Total Non-Personal Services (NPS)        |                                 | \$3,416,281 | \$1,420,585 | \$2,218,987 | \$2,847,117 | \$9,902,970  |
| Total for Federal Grants                 |                                 | \$8,741,743 | \$6,486,909 | \$7,089,071 | \$7,558,469 | \$29,876,193 |