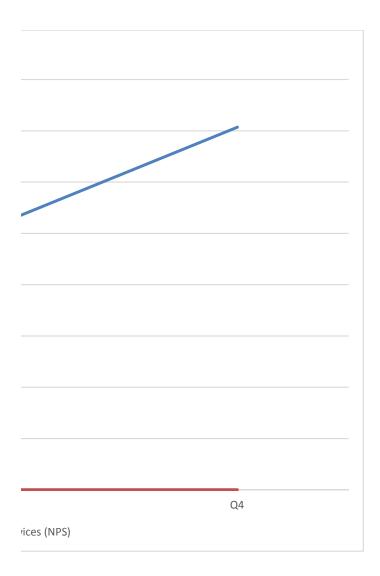

| 0200-FEDERAL GRANT FUND                  | Total FY 2019 Budget<br>Request | Q1       | Q2       | Q3       | Q4       | Total     |
|------------------------------------------|---------------------------------|----------|----------|----------|----------|-----------|
| 0011-REGULAR PAY - CONT FULL TIME        |                                 | \$71,973 | \$71,973 | \$71,973 | \$71,973 | \$287,893 |
| 0012-REGULAR PAY - OTHER                 |                                 | \$0      | \$0      | \$0      | \$0      | \$0       |
| 0013-ADDITIONAL GROSS PAY                |                                 | \$0      | \$0      | \$0      | \$0      | \$0       |
| 0014-FRINGE BENEFITS - CURR PERSONNEL    |                                 | \$16,410 | \$16,410 | \$16,410 | \$16,410 | \$65,640  |
| 0015-OVERTIME PAY                        |                                 | \$0      | \$0      | \$0      | \$0      | \$0       |
| Total Personal Services (PS)             |                                 | \$88,383 | \$88,383 | \$88,383 | \$88,383 | \$353,533 |
| 0020-SUPPLIES AND MATERIALS              |                                 | \$0      | \$0      | \$0      | \$0      | \$0       |
| 0030-ENERGY, COMM. AND BLDG RENTALS      |                                 | \$0      | \$0      | \$0      | \$0      | \$0       |
| 0031-TELEPHONE, TELEGRAPH, TELEGRAM, ETC |                                 | \$0      | \$0      | \$0      | \$0      | \$0       |
| 0032-RENTALS - LAND AND STRUCTURES       |                                 | \$0      | \$0      | \$0      | \$0      | \$0       |
| 0034-SECURITY SERVICES                   |                                 | \$0      | \$0      | \$0      | \$0      | \$0       |
| 0035-OCCUPANCY FIXED COSTS               |                                 | \$0      | \$0      | \$0      | \$0      | \$0       |
| 0040-OTHER SERVICES AND CHARGES          |                                 | \$0      | \$0      | \$0      | \$0      | \$0       |
| 0041-CONTRACTUAL SERVICES - OTHER        |                                 | \$0      | \$0      | \$0      | \$0      | \$0       |
| 0050-SUBSIDIES AND TRANSFERS             |                                 | \$0      | \$0      | \$0      | \$0      | \$0       |
| 0070-EQUIPMENT & EQUIPMENT RENTAL        |                                 | \$0      | \$0      | \$0      | \$0      | \$0       |
| Total Non-Personal Services (NPS)        |                                 | \$0      | \$0      | \$0      | \$0      | \$0       |
| Total for Federal Grants                 |                                 | \$88,383 | \$88,383 | \$88,383 | \$88,383 | \$353,533 |