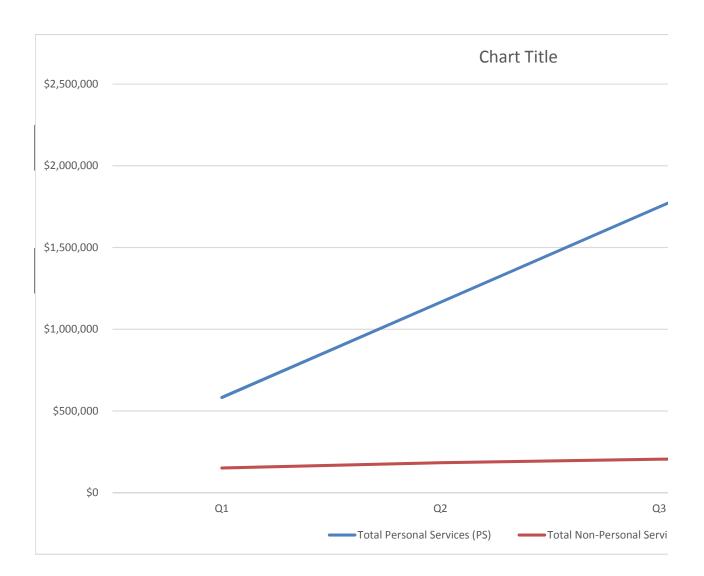

Agency-Wide Budget

| OAGO LOGAL FUND                          | Total FY 2019 Budget |              |              |              |              |              |
|------------------------------------------|----------------------|--------------|--------------|--------------|--------------|--------------|
| 0100-LOCAL FUND                          | Request              | Q1           | Q2           | Q3           | Q4           | Total        |
| 0011-REGULAR PAY - CONT FULL TIME        |                      | \$3,002,699  | \$3,040,357  | \$3,130,263  | \$3,238,275  | \$12,411,594 |
| 0012-REGULAR PAY - OTHER                 |                      | \$2,042,946  | \$2,064,336  | \$2,115,401  | \$2,176,750  | \$8,399,432  |
| 0013-ADDITIONAL GROSS PAY                |                      | \$0          | \$0          | \$0          | \$0          | \$0          |
| 0014-FRINGE BENEFITS - CURR PERSONNEL    |                      | \$1,150,406  | \$1,163,869  | \$1,196,010  | \$1,234,624  | \$4,744,908  |
| 0015-OVERTIME PAY                        |                      | \$97,979     | \$99,762     | \$104,019    | \$109,133    | \$410,892    |
| Total Personal Services (PS)             |                      | \$6,294,029  | \$6,368,323  | \$6,545,692  | \$6,758,782  | \$25,966,827 |
| 0020-SUPPLIES AND MATERIALS              |                      | \$127,945    | \$78,881     | \$72,665     | \$78,514     | \$358,006    |
| 0030-ENERGY, COMM. AND BLDG RENTALS      |                      | \$199,599    | \$0          | \$0          | \$0          | \$199,599    |
| 0031-TELEPHONE, TELEGRAPH, TELEGRAM, ETC |                      | \$306,442    | \$0          | \$0          | \$0          | \$306,442    |
| 0032-RENTALS - LAND AND STRUCTURES       |                      | \$0          | \$0          | \$0          | \$0          | \$0          |
| 0034-SECURITY SERVICES                   |                      | \$756,749    | \$0          | \$0          | \$0          | \$756,749    |
| 0035-OCCUPANCY FIXED COSTS               |                      | \$1,295,572  | \$0          | \$0          | \$0          | \$1,295,572  |
| 0040-OTHER SERVICES AND CHARGES          |                      | \$3,171,641  | \$2,075,551  | \$2,004,904  | \$2,156,015  | \$9,408,112  |
| 0041-CONTRACTUAL SERVICES - OTHER        |                      | \$717,425    | \$283,562    | \$254,079    | \$234,775    | \$1,489,841  |
| 0050-SUBSIDIES AND TRANSFERS             |                      | \$6,080,833  | \$7,389,120  | \$7,599,913  | \$8,741,875  | \$29,811,740 |
| 0070-EQUIPMENT & EQUIPMENT RENTAL        |                      | \$234,091    | \$101,106    | \$90,333     | \$88,006     | \$513,535    |
| Total Non-Personal Services (NPS)        |                      | \$12,890,299 | \$9,928,219  | \$10,021,893 | \$11,299,186 | \$44,139,597 |
| Total for Local                          |                      | \$19,184,328 | \$16,296,542 | \$16,567,585 | \$18,057,968 | \$70,106,424 |