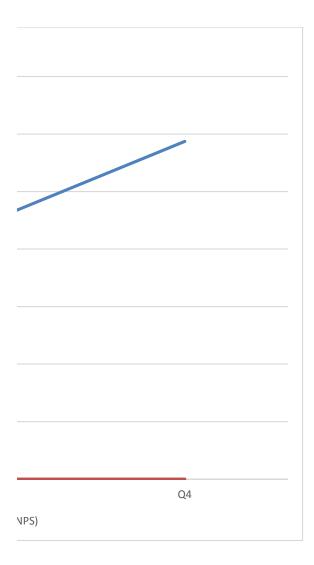

| 0200-FEDERAL GRANT FUND                  | Total FY 2019 Budget<br>Request | Q1          | Q2          | Q3          | Q4          | Total        |
|------------------------------------------|---------------------------------|-------------|-------------|-------------|-------------|--------------|
| 0011-REGULAR PAY - CONT FULL TIME        |                                 | \$2,990,851 | \$2,843,038 | \$2,731,104 | \$2,640,563 | \$11,205,556 |
| 0012-REGULAR PAY - OTHER                 |                                 | \$1,345,831 | \$1,282,620 | \$1,234,752 | \$1,196,032 | \$5,059,235  |
| 0013-ADDITIONAL GROSS PAY                |                                 | \$0         | \$0         | \$0         | \$0         | \$0          |
| 0014-FRINGE BENEFITS - CURR PERSONNEL    |                                 | \$988,781   | \$940,666   | \$904,229   | \$874,757   | \$3,708,433  |
| 0015-OVERTIME PAY                        |                                 | \$0         | \$0         | \$0         | \$0         | \$0          |
| Total Personal Services (PS)             |                                 | \$5,325,463 | \$5,066,324 | \$4,870,085 | \$4,711,352 | \$19,973,224 |
| 0020-SUPPLIES AND MATERIALS              |                                 | \$33,709    | \$26,403    | \$27,908    | \$29,867    | \$117,888    |
| 0030-ENERGY, COMM. AND BLDG RENTALS      |                                 | \$184,779   | \$0         | \$0         | \$0         | \$184,779    |
| 0031-TELEPHONE, TELEGRAPH, TELEGRAM, ETC |                                 | \$310,958   | \$0         | \$0         | \$0         | \$310,958    |
| 0032-RENTALS - LAND AND STRUCTURES       |                                 | \$231,291   | \$0         | \$0         | \$0         | \$231,291    |
| 0034-SECURITY SERVICES                   |                                 | \$865,270   | \$0         | \$0         | \$0         | \$865,270    |
| 0035-OCCUPANCY FIXED COSTS               |                                 | \$546,391   | \$0         | \$0         | \$0         | \$546,391    |
| 0040-OTHER SERVICES AND CHARGES          |                                 | \$867,297   | \$491,107   | \$668,933   | \$800,543   | \$2,827,881  |
| 0041-CONTRACTUAL SERVICES - OTHER        |                                 | \$22,364    | \$53,629    | \$90,392    | \$119,762   | \$286,147    |
| 0050-SUBSIDIES AND TRANSFERS             |                                 | \$346,571   | \$831,098   | \$1,400,827 | \$1,855,970 | \$4,434,466  |
| 0070-EQUIPMENT & EQUIPMENT RENTAL        |                                 | \$7,651     | \$18,348    | \$30,926    | \$40,974    | \$97,898     |
| Total Non-Personal Services (NPS)        |                                 | \$3,416,281 | \$1,420,585 | \$2,218,987 | \$2,847,117 | \$9,902,970  |
| Total for Federal Grants                 |                                 | \$8,741,743 | \$6,486,909 | \$7,089,071 | \$7,558,469 | \$29,876,193 |