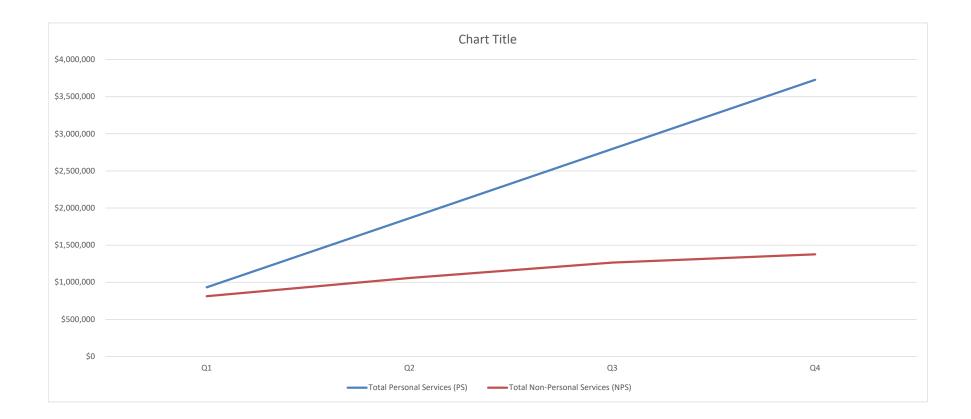

| Attachment IV - Spending Plan                     |                                 |              |              |              |              |               |
|---------------------------------------------------|---------------------------------|--------------|--------------|--------------|--------------|---------------|
|                                                   |                                 |              |              |              |              |               |
| Homeland Security and Emergency Management Agency |                                 |              |              |              |              |               |
| GENERAL FUNDS                                     | Total FY 2019 Budget<br>Request | Q1           | Q2           | Q3           | Q4           | Total         |
| Total Personal Services (PS)                      | 3,727,290                       | \$931,822    | \$931,822    | \$931,822    | \$931,822    | \$3,727,290   |
| Total Non-Personal Services (NPS)                 | 1,376,115                       | \$812,000    | \$245,000    | \$207,000    | \$112,115    | \$1,376,115   |
| Dudget Total for EV40                             |                                 | ¢4 742 022   | ¢4 470 900   | ¢4 420 022   | ¢4 042 027   | ¢E 402 40E    |
| Budget Total for FY19                             |                                 | \$1,743,822  | \$1,176,822  | \$1,138,822  | \$1,043,937  | \$5,103,405   |
|                                                   |                                 |              |              |              |              |               |
|                                                   | Total FY 2019 Budget            |              |              |              |              |               |
| FEDERAL RESOURCES                                 | Request                         | Q1           | Q2           | Q3           | Q4           | Total         |
| Total Personal Services (PS)                      | 11,354,477                      | \$2,838,619  | \$2,838,619  | \$2,838,619  | \$2,838,619  | \$11,354,477  |
| Total Non-Personal Services (NPS)                 | 125,714,065                     | \$25,662,263 | \$28,512,045 | \$58,495,505 | \$13,044,252 | \$125,714,065 |
| Budget Total for FY19                             |                                 | \$28,500,882 | \$31,350,664 | \$61,334,124 | \$15,882,871 | \$137,068,542 |
|                                                   |                                 |              |              |              |              |               |
|                                                   |                                 |              |              |              |              |               |
|                                                   |                                 |              |              |              |              |               |
| INTRA-DISTRICT FUNDS                              | Total FY 2019 Budget<br>Request | Q1           | Q2           | Q3           | Q4           | Total         |
| Total Personal Services (PS)                      |                                 | \$0          | \$0          | \$0          | \$0          | \$0           |
| Total Non-Personal Services (NPS)                 |                                 | \$0          | \$0          | \$0          | \$0          | \$0           |
| Budget Total for FY19                             |                                 | \$0          | \$0          | \$0          | \$0          | \$0           |
|                                                   |                                 |              |              |              |              |               |
|                                                   |                                 |              |              |              |              |               |
|                                                   | Total FY 2019 Budget            |              |              |              |              |               |
| ENTERPRISE AND OTHER                              | Request                         | Q1           | Q2           | Q3           | Q4           | Total         |
| Total Personal Services (PS)                      |                                 | \$0          | \$0          | \$0          | \$0          | \$0           |
| Total Non-Personal Services (NPS)                 |                                 | \$0          | \$0          | \$0          | \$0          | \$0           |
| Budget Total for FY19                             |                                 | \$0          | \$0          | \$0          | \$0          | \$0           |
|                                                   |                                 |              |              |              |              |               |
|                                                   |                                 |              |              |              |              |               |