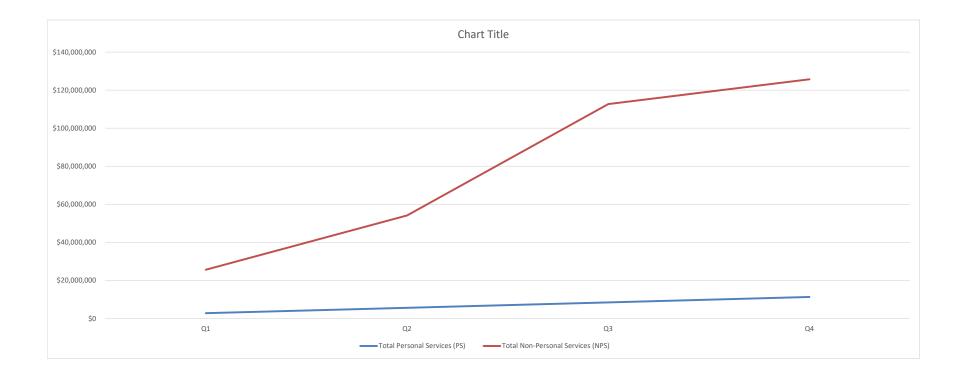

| Attachment IV - Spending Plan                     |                                 |              |              |              |              |               |
|---------------------------------------------------|---------------------------------|--------------|--------------|--------------|--------------|---------------|
|                                                   |                                 |              |              |              |              |               |
| Homeland Security and Emergency Management Agency |                                 |              |              |              |              |               |
| GENERAL FUNDS                                     | Total FY 2019 Budget<br>Request | Q1           | Q2           | Q3           | Q4           | Total         |
| Total Personal Services (PS)                      | 3,727,290                       | \$931,822    | \$931,822    | \$931,822    | \$931,822    | \$3,727,290   |
| Total Non-Personal Services (NPS)                 | 1,376,115                       | \$812,000    | \$245,000    | \$207,000    | \$112,115    | \$1,376,115   |
| Dudget Total for EV40                             |                                 | ¢4 742 022   | ¢4 470 900   | ¢4 420 022   | ¢4 042 027   | ¢E 402 40E    |
| Budget Total for FY19                             |                                 | \$1,743,822  | \$1,176,822  | \$1,138,822  | \$1,043,937  | \$5,103,405   |
|                                                   |                                 |              |              |              |              |               |
|                                                   | Total FY 2019 Budget            |              |              |              |              |               |
| FEDERAL RESOURCES                                 | Request                         | Q1           | Q2           | Q3           | Q4           | Total         |
| Total Personal Services (PS)                      | 11,354,477                      | \$2,838,619  | \$2,838,619  | \$2,838,619  | \$2,838,619  | \$11,354,477  |
| Total Non-Personal Services (NPS)                 | 125,714,065                     | \$25,662,263 | \$28,512,045 | \$58,495,505 | \$13,044,252 | \$125,714,065 |
| Budget Total for FY19                             |                                 | \$28,500,882 | \$31,350,664 | \$61,334,124 | \$15,882,871 | \$137,068,542 |
|                                                   |                                 |              |              |              |              |               |
|                                                   |                                 |              |              |              |              |               |
|                                                   |                                 |              |              |              |              |               |
| INTRA-DISTRICT FUNDS                              | Total FY 2019 Budget<br>Request | Q1           | Q2           | Q3           | Q4           | Total         |
| Total Personal Services (PS)                      |                                 | \$0          | \$0          | \$0          | \$0          | \$0           |
| Total Non-Personal Services (NPS)                 |                                 | \$0          | \$0          | \$0          | \$0          | \$0           |
| Budget Total for FY19                             |                                 | \$0          | \$0          | \$0          | \$0          | \$0           |
|                                                   |                                 |              |              |              |              |               |
|                                                   |                                 |              |              |              |              |               |
|                                                   | Total FY 2019 Budget            |              |              |              |              |               |
| ENTERPRISE AND OTHER                              | Request                         | Q1           | Q2           | Q3           | Q4           | Total         |
| Total Personal Services (PS)                      |                                 | \$0          | \$0          | \$0          | \$0          | \$0           |
| Total Non-Personal Services (NPS)                 |                                 | \$0          | \$0          | \$0          | \$0          | \$0           |
| Budget Total for FY19                             |                                 | \$0          | \$0          | \$0          | \$0          | \$0           |
|                                                   |                                 |              |              |              |              |               |
|                                                   |                                 |              |              |              |              |               |