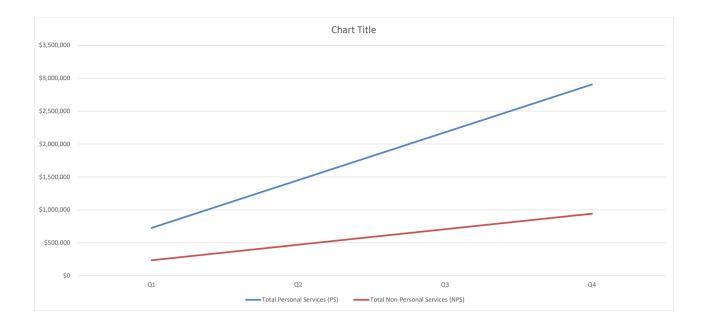

| Attachment IV - Spending Plan     |      |                              |           |                 |               |           |             |
|-----------------------------------|------|------------------------------|-----------|-----------------|---------------|-----------|-------------|
|                                   |      |                              | Off       | ice of Campaign | finance (CJ0) |           |             |
| PROGRAM NAME                      |      |                              |           |                 |               |           |             |
| GENERAL FUNDS                     | Tota | al FY 2019 Budget<br>Request | Q1        | Q2              | Q3            | Q4        | Total       |
| Total Personal Services (PS)      | \$   | 2,904,706.15                 | \$726,177 | \$726,176       | \$726,176     | \$726,177 | \$2,904,706 |
| Total Non-Personal Services (NPS) | \$   | 942,397.23                   | \$235,600 | \$235,599       | \$235,598     | \$235,600 | \$942,397   |
| Budget Total for FY19             |      |                              | \$961,777 | \$961,775       | \$961,774     | \$961,777 | \$3,847,103 |
|                                   |      |                              |           |                 |               |           |             |
|                                   |      |                              |           |                 |               |           |             |
|                                   | Tota | al FY 2019 Budget            |           |                 |               |           |             |
| FEDERAL RESOURCES                 |      | Request                      | Q1        | Q2              | Q3            | Q4        | Total       |
| Total Personal Services (PS)      |      |                              |           |                 |               |           | \$0         |
| Total Non-Personal Services (NPS) |      |                              |           |                 |               |           | \$0         |
| Budget Total for FY19             |      |                              | \$0       | \$0             | \$0           | \$0       | \$0         |
|                                   |      |                              |           |                 |               |           |             |
|                                   |      |                              |           |                 |               |           |             |
|                                   |      |                              |           |                 |               |           |             |
|                                   | Tota | al FY 2019 Budget            |           |                 |               |           |             |
| INTRA-DISTRICT FUNDS              |      | Request                      | Q1        | Q2              | Q3            | Q4        | Total       |
| Total Personal Services (PS)      |      |                              |           |                 |               |           | \$0         |
| Total Non-Personal Services (NPS) |      |                              |           |                 |               |           | \$0         |
| Budget Total for FY19             |      |                              | \$0       | \$0             | \$0           | \$0       | \$0         |
|                                   |      |                              |           |                 |               |           |             |
|                                   |      |                              |           |                 |               |           |             |
|                                   | Tett | al FY 2019 Budget            |           |                 |               |           |             |
| ENTERPRISE AND OTHER 0600         | Tota | Request                      | Q1        | Q2              | Q3            | Q4        | Total       |
| Total Personal Services (PS)      |      |                              |           |                 |               |           |             |
| Total Non-Personal Services (NPS) |      |                              |           |                 |               |           |             |
| Budget Total for FY19             |      |                              | \$0       | \$0             | \$0           | \$0       | \$0         |
|                                   |      |                              |           |                 |               |           |             |
|                                   |      |                              |           |                 |               |           |             |