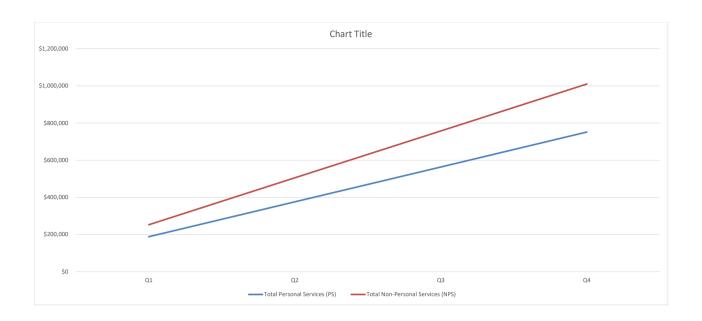

| Attachment IV - Spending Plan                                  |                      |                         |              |                   |                   |                  |
|----------------------------------------------------------------|----------------------|-------------------------|--------------|-------------------|-------------------|------------------|
|                                                                |                      |                         |              |                   |                   |                  |
| Fire and Emergency Medical Services                            | Total FY 2019 Budget |                         |              |                   |                   |                  |
| GENERAL FUNDS                                                  | Request              | Q1                      | Q2           | Q3                | Q4                | Total            |
| Total Personal Services (PS)                                   | \$212,189,046        | \$53,483,266            | \$52,320,587 | \$52,901,927      | \$53,483,266      | \$212,189,046    |
| Total Non-Personal Services (NPS)                              | \$43,257,696         | \$10,851,924            | \$10,801,924 | \$10,801,924      | \$10,801,924      | \$43,257,696     |
| Budget Total for FY19                                          | \$255,446,742        | \$64,335,190            | \$63,122,511 | \$63,703,851      | \$64,285,190      | \$255,446,742    |
|                                                                |                      |                         |              |                   |                   |                  |
|                                                                |                      |                         |              |                   |                   |                  |
|                                                                | Total FY 2019 Budget |                         |              |                   |                   |                  |
| FEDERAL RESOURCES                                              | Request              | Q1                      | Q2           | Q3                | Q4                | Total            |
| Total Personal Services (PS)                                   |                      | •                       | \$0          | \$0               | -                 | \$0              |
| Total Non-Personal Services (NPS)                              |                      | \$0                     | \$0          | \$0               | \$0               | \$0              |
| Budget Total for FY19                                          |                      | \$0                     | \$0          | \$0               | \$0               | \$0              |
| Budget Total for FT19                                          |                      | φυ                      | φυ           | φυ                | φυ                | φυ               |
|                                                                |                      |                         |              |                   |                   |                  |
|                                                                |                      |                         |              |                   |                   |                  |
|                                                                |                      |                         |              |                   |                   |                  |
| INTRA-DISTRICT FUNDS                                           | Total FY 2019 Budget |                         |              |                   |                   |                  |
|                                                                | Request              | Q1                      | Q2           | Q3                | Q4                | Total            |
| Total Personal Services (PS) Total Non-Personal Services (NPS) |                      | \$0<br><b>\$259,213</b> | \$0          | \$0<br><b>\$0</b> | \$0<br><b>\$0</b> | \$0<br>\$259,213 |
| Total Non-Personal Services (NPS)                              |                      | \$259,213               | \$0          | \$0               | \$0               | \$259,213        |
| Budget Total for FY19                                          | \$0                  | \$259,213               | \$0          | \$0               | \$0               | \$259,213        |
|                                                                |                      |                         |              |                   |                   |                  |
|                                                                |                      |                         |              |                   |                   |                  |
|                                                                |                      |                         |              |                   |                   |                  |
| ENTERPRISE AND OTHER (SPR)                                     | Total FY 2019 Budget |                         |              |                   |                   |                  |
|                                                                | Request              | Q1                      | Q2           | Q3                | Q4                | Total            |
| Total Personal Services (PS)                                   | \$751,925            | \$188,241               | \$187,549    | \$187,895         | \$188,241         | \$751,925        |
| Total Non-Personal Services (NPS)                              | \$1,010,500          | \$252,625               | \$252,625    | \$252,625         | \$252,625         | \$1,010,500      |
| Budget Total for FY19                                          | \$1,762,425          | \$440,866               | \$440,174    | \$440,520         | \$440,866         | \$1,762,425      |
|                                                                |                      |                         |              |                   |                   |                  |
|                                                                |                      |                         |              |                   |                   |                  |