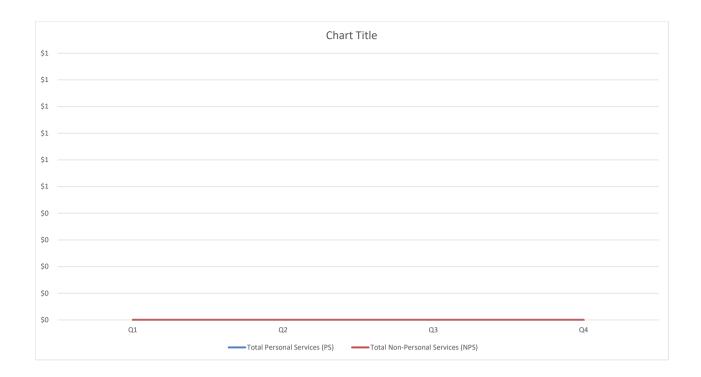

| Attachment IV - Spending Plan                                  |                      |                         |              |                   |                   |                  |
|----------------------------------------------------------------|----------------------|-------------------------|--------------|-------------------|-------------------|------------------|
|                                                                |                      |                         |              |                   |                   |                  |
| Fire and Emergency Medical Services                            | Total FY 2019 Budget |                         |              |                   |                   |                  |
| GENERAL FUNDS                                                  | Request              | Q1                      | Q2           | Q3                | Q4                | Total            |
| Total Personal Services (PS)                                   | \$212,189,046        | \$53,483,266            | \$52,320,587 | \$52,901,927      | \$53,483,266      | \$212,189,046    |
| Total Non-Personal Services (NPS)                              | \$43,257,696         | \$10,851,924            | \$10,801,924 | \$10,801,924      | \$10,801,924      | \$43,257,696     |
| Budget Total for FY19                                          | \$255,446,742        | \$64,335,190            | \$63,122,511 | \$63,703,851      | \$64,285,190      | \$255,446,742    |
|                                                                |                      |                         |              |                   |                   |                  |
|                                                                |                      |                         |              |                   |                   |                  |
|                                                                | Total FY 2019 Budget |                         |              |                   |                   |                  |
| FEDERAL RESOURCES                                              | Request              | Q1                      | Q2           | Q3                | Q4                | Total            |
| Total Personal Services (PS)                                   |                      | •                       | \$0          | \$0               | -                 | \$0              |
| Total Non-Personal Services (NPS)                              |                      | \$0                     | \$0          | \$0               | \$0               | \$0              |
| Budget Total for FY19                                          |                      | \$0                     | \$0          | \$0               | \$0               | \$0              |
| Budget Total for FT19                                          |                      | φυ                      | φυ           | φυ                | φυ                | φυ               |
|                                                                |                      |                         |              |                   |                   |                  |
|                                                                |                      |                         |              |                   |                   |                  |
|                                                                |                      |                         |              |                   |                   |                  |
| INTRA-DISTRICT FUNDS                                           | Total FY 2019 Budget |                         |              |                   |                   |                  |
|                                                                | Request              | Q1                      | Q2           | Q3                | Q4                | Total            |
| Total Personal Services (PS) Total Non-Personal Services (NPS) |                      | \$0<br><b>\$259,213</b> | \$0          | \$0<br><b>\$0</b> | \$0<br><b>\$0</b> | \$0<br>\$259,213 |
| Total Non-Personal Services (NPS)                              |                      | \$259,213               | \$0          | \$0               | \$0               | \$259,213        |
| Budget Total for FY19                                          | \$0                  | \$259,213               | \$0          | \$0               | \$0               | \$259,213        |
|                                                                |                      |                         |              |                   |                   |                  |
|                                                                |                      |                         |              |                   |                   |                  |
|                                                                |                      |                         |              |                   |                   |                  |
| ENTERPRISE AND OTHER (SPR)                                     | Total FY 2019 Budget |                         |              |                   |                   |                  |
|                                                                | Request              | Q1                      | Q2           | Q3                | Q4                | Total            |
| Total Personal Services (PS)                                   | \$751,925            | \$188,241               | \$187,549    | \$187,895         | \$188,241         | \$751,925        |
| Total Non-Personal Services (NPS)                              | \$1,010,500          | \$252,625               | \$252,625    | \$252,625         | \$252,625         | \$1,010,500      |
| Budget Total for FY19                                          | \$1,762,425          | \$440,866               | \$440,174    | \$440,520         | \$440,866         | \$1,762,425      |
|                                                                |                      |                         |              |                   |                   |                  |
|                                                                |                      |                         |              |                   |                   |                  |