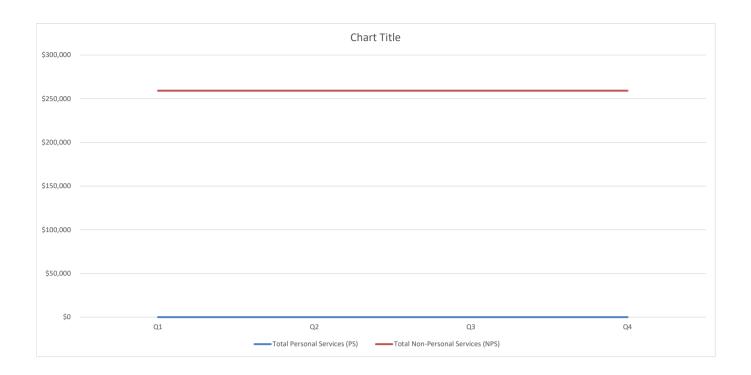

| Attachment IV - Spending Plan                                  |                      |                         |              |                   |                   |                  |
|----------------------------------------------------------------|----------------------|-------------------------|--------------|-------------------|-------------------|------------------|
|                                                                |                      |                         |              |                   |                   |                  |
| Fire and Emergency Medical Services                            | Total FY 2019 Budget |                         |              |                   |                   |                  |
| GENERAL FUNDS                                                  | Request              | Q1                      | Q2           | Q3                | Q4                | Total            |
| Total Personal Services (PS)                                   | \$212,189,046        | \$53,483,266            | \$52,320,587 | \$52,901,927      | \$53,483,266      | \$212,189,046    |
| Total Non-Personal Services (NPS)                              | \$43,257,696         | \$10,851,924            | \$10,801,924 | \$10,801,924      | \$10,801,924      | \$43,257,696     |
| Budget Total for FY19                                          | \$255,446,742        | \$64,335,190            | \$63,122,511 | \$63,703,851      | \$64,285,190      | \$255,446,742    |
|                                                                |                      |                         |              |                   |                   |                  |
|                                                                |                      |                         |              |                   |                   |                  |
|                                                                | Total FY 2019 Budget |                         |              |                   |                   |                  |
| FEDERAL RESOURCES                                              | Request              | Q1                      | Q2           | Q3                | Q4                | Total            |
| Total Personal Services (PS)                                   |                      | •                       | \$0          | \$0               | -                 | \$0              |
| Total Non-Personal Services (NPS)                              |                      | \$0                     | \$0          | \$0               | \$0               | \$0              |
| Budget Total for FY19                                          |                      | \$0                     | \$0          | \$0               | \$0               | \$0              |
| Budget Total for FT19                                          |                      | φυ                      | φυ           | φυ                | φυ                | φυ               |
|                                                                |                      |                         |              |                   |                   |                  |
|                                                                |                      |                         |              |                   |                   |                  |
|                                                                |                      |                         |              |                   |                   |                  |
| INTRA-DISTRICT FUNDS                                           | Total FY 2019 Budget |                         |              |                   |                   |                  |
|                                                                | Request              | Q1                      | Q2           | Q3                | Q4                | Total            |
| Total Personal Services (PS) Total Non-Personal Services (NPS) |                      | \$0<br><b>\$259,213</b> | \$0          | \$0<br><b>\$0</b> | \$0<br><b>\$0</b> | \$0<br>\$259,213 |
| Total Non-Personal Services (NPS)                              |                      | \$259,213               | \$0          | \$0               | \$0               | \$259,213        |
| Budget Total for FY19                                          | \$0                  | \$259,213               | \$0          | \$0               | \$0               | \$259,213        |
|                                                                |                      |                         |              |                   |                   |                  |
|                                                                |                      |                         |              |                   |                   |                  |
|                                                                |                      |                         |              |                   |                   |                  |
| ENTERPRISE AND OTHER (SPR)                                     | Total FY 2019 Budget |                         |              |                   |                   |                  |
|                                                                | Request              | Q1                      | Q2           | Q3                | Q4                | Total            |
| Total Personal Services (PS)                                   | \$751,925            | \$188,241               | \$187,549    | \$187,895         | \$188,241         | \$751,925        |
| Total Non-Personal Services (NPS)                              | \$1,010,500          | \$252,625               | \$252,625    | \$252,625         | \$252,625         | \$1,010,500      |
| Budget Total for FY19                                          | \$1,762,425          | \$440,866               | \$440,174    | \$440,520         | \$440,866         | \$1,762,425      |
|                                                                |                      |                         |              |                   |                   |                  |
|                                                                |                      |                         |              |                   |                   |                  |