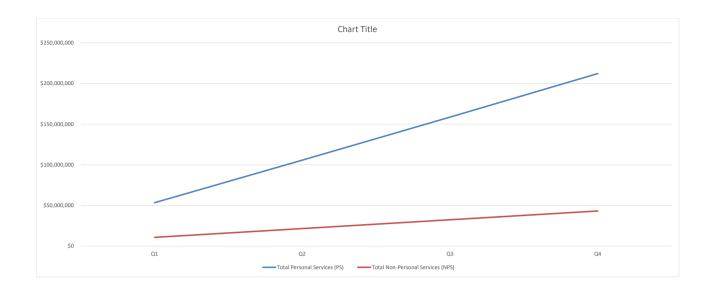

| Attachment IV - Spending Plan                                  |                      |                         |              |                   |                   |                  |
|----------------------------------------------------------------|----------------------|-------------------------|--------------|-------------------|-------------------|------------------|
|                                                                |                      |                         |              |                   |                   |                  |
| Fire and Emergency Medical Services                            | Total FY 2019 Budget |                         |              |                   |                   |                  |
| GENERAL FUNDS                                                  | Request              | Q1                      | Q2           | Q3                | Q4                | Total            |
| Total Personal Services (PS)                                   | \$212,189,046        | \$53,483,266            | \$52,320,587 | \$52,901,927      | \$53,483,266      | \$212,189,046    |
| Total Non-Personal Services (NPS)                              | \$43,257,696         | \$10,851,924            | \$10,801,924 | \$10,801,924      | \$10,801,924      | \$43,257,696     |
| Budget Total for FY19                                          | \$255,446,742        | \$64,335,190            | \$63,122,511 | \$63,703,851      | \$64,285,190      | \$255,446,742    |
|                                                                |                      |                         |              |                   |                   |                  |
|                                                                |                      |                         |              |                   |                   |                  |
|                                                                | Total FY 2019 Budget |                         |              |                   |                   |                  |
| FEDERAL RESOURCES                                              | Request              | Q1                      | Q2           | Q3                | Q4                | Total            |
| Total Personal Services (PS)                                   |                      | •                       | \$0          | \$0               | -                 | \$0              |
| Total Non-Personal Services (NPS)                              |                      | \$0                     | \$0          | \$0               | \$0               | \$0              |
| Budget Total for FY19                                          |                      | \$0                     | \$0          | \$0               | \$0               | \$0              |
| Budget Total for FT19                                          |                      | φυ                      | φυ           | φυ                | φυ                | φυ               |
|                                                                |                      |                         |              |                   |                   |                  |
|                                                                |                      |                         |              |                   |                   |                  |
|                                                                |                      |                         |              |                   |                   |                  |
| INTRA-DISTRICT FUNDS                                           | Total FY 2019 Budget |                         |              |                   |                   |                  |
|                                                                | Request              | Q1                      | Q2           | Q3                | Q4                | Total            |
| Total Personal Services (PS) Total Non-Personal Services (NPS) |                      | \$0<br><b>\$259,213</b> | \$0          | \$0<br><b>\$0</b> | \$0<br><b>\$0</b> | \$0<br>\$259,213 |
| Total Non-Personal Services (NPS)                              |                      | \$259,213               | \$0          | \$0               | \$0               | \$259,213        |
| Budget Total for FY19                                          | \$0                  | \$259,213               | \$0          | \$0               | \$0               | \$259,213        |
|                                                                |                      |                         |              |                   |                   |                  |
|                                                                |                      |                         |              |                   |                   |                  |
|                                                                |                      |                         |              |                   |                   |                  |
| ENTERPRISE AND OTHER (SPR)                                     | Total FY 2019 Budget |                         |              |                   |                   |                  |
|                                                                | Request              | Q1                      | Q2           | Q3                | Q4                | Total            |
| Total Personal Services (PS)                                   | \$751,925            | \$188,241               | \$187,549    | \$187,895         | \$188,241         | \$751,925        |
| Total Non-Personal Services (NPS)                              | \$1,010,500          | \$252,625               | \$252,625    | \$252,625         | \$252,625         | \$1,010,500      |
| Budget Total for FY19                                          | \$1,762,425          | \$440,866               | \$440,174    | \$440,520         | \$440,866         | \$1,762,425      |
|                                                                |                      |                         |              |                   |                   |                  |
|                                                                |                      |                         |              |                   |                   |                  |