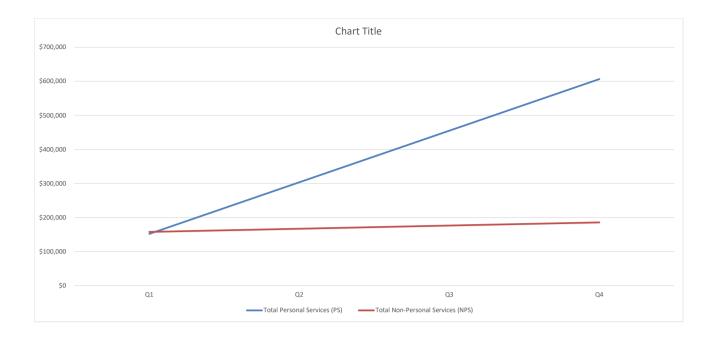

| PROGRAM NAME                                                                                                                                                |                                                                             |                                      |                                      |                                      |                                      |                                        |
|-------------------------------------------------------------------------------------------------------------------------------------------------------------|-----------------------------------------------------------------------------|--------------------------------------|--------------------------------------|--------------------------------------|--------------------------------------|----------------------------------------|
| GENERAL FUNDS                                                                                                                                               | Total FY 2019 Budget<br>Request                                             | Q1                                   | Q2                                   | Q3                                   | Q4                                   | Total                                  |
| Total Personal Services (PS)                                                                                                                                | Nequest                                                                     | \$151,611                            | <b>42</b><br>\$151,611               | <b>43</b><br>\$151,611               | <b>4</b><br>\$151,611                | \$606,44                               |
| Total Non-Personal Services (NPS)                                                                                                                           |                                                                             | \$157,443                            | 9276 1/3                             | 9276 1/3                             | 9276 1/3                             | \$185,27                               |
| Budget Total for FY19                                                                                                                                       |                                                                             | \$309,054                            | \$160,887                            | \$160,887                            | \$160,887                            | \$791,714                              |
|                                                                                                                                                             |                                                                             |                                      | + ,                                  |                                      |                                      | ,<br>                                  |
|                                                                                                                                                             |                                                                             |                                      |                                      |                                      |                                      |                                        |
| FEDERAL RESOURCES                                                                                                                                           | Total FY 2019 Budget<br>Request                                             | Q1                                   | Q2                                   | Q3                                   | Q4                                   | Total                                  |
| Total Personal Services (PS)                                                                                                                                | N/A                                                                         | \$0                                  | \$0                                  | \$0                                  | \$0                                  | \$                                     |
| Total Non-Personal Services (NPS)                                                                                                                           | N/A                                                                         | \$0                                  | \$0                                  | \$0                                  | \$0                                  | \$                                     |
|                                                                                                                                                             |                                                                             |                                      |                                      | • -                                  |                                      |                                        |
| Budget Total for FY19                                                                                                                                       |                                                                             | \$0                                  | \$0                                  | \$0                                  | \$0                                  |                                        |
| Budget Total for FY19                                                                                                                                       |                                                                             | \$0                                  | \$0                                  | \$0                                  | \$0                                  | \$0                                    |
| Budget Total for FY19                                                                                                                                       |                                                                             | \$0                                  | \$0                                  | \$0                                  | \$0                                  | \$0                                    |
| Budget Total for FY19                                                                                                                                       |                                                                             | \$0                                  | \$0                                  | \$0                                  | \$0                                  | \$0                                    |
|                                                                                                                                                             | Total FY 2019 Budget                                                        | \$0                                  | \$0                                  | \$0                                  | \$0                                  | \$0                                    |
| INTRA-DISTRICT FUNDS                                                                                                                                        | Request                                                                     | Q1                                   | Q2                                   | Q3                                   | Q4                                   | Total                                  |
| INTRA-DISTRICT FUNDS Total Personal Services (PS)                                                                                                           | Request N/A                                                                 | Q1<br>\$0                            | Q2<br>\$0                            | Q3<br>\$0                            | Q4<br>\$0                            | Total<br>\$                            |
| INTRA-DISTRICT FUNDS Total Personal Services (PS)                                                                                                           | Request                                                                     | Q1                                   | Q2                                   | Q3                                   | Q4                                   | Total<br>\$                            |
|                                                                                                                                                             | Request N/A                                                                 | Q1<br>\$0                            | Q2<br>\$0                            | Q3<br>\$0                            | Q4<br>\$0                            | Total<br>\$0<br>\$0                    |
| INTRA-DISTRICT FUNDS<br>Total Personal Services (PS)<br>Total Non-Personal Services (NPS)                                                                   | Request N/A                                                                 | Q1<br>\$0<br>\$0                     | Q2<br>\$0<br>\$0                     | Q3<br>\$0<br>\$0                     | Q4<br>\$0<br>\$0                     | \$0<br>Total<br>۶۵<br>\$۱              |
| INTRA-DISTRICT FUNDS<br>Total Personal Services (PS)<br>Total Non-Personal Services (NPS)                                                                   | Request N/A                                                                 | Q1<br>\$0<br>\$0                     | Q2<br>\$0<br>\$0                     | Q3<br>\$0<br>\$0                     | Q4<br>\$0<br>\$0                     | Total<br>\$<br>\$                      |
| INTRA-DISTRICT FUNDS Total Personal Services (PS) Total Non-Personal Services (NPS) Budget Total for FY19                                                   | Request N/A                                                                 | Q1<br>\$0<br>\$0                     | Q2<br>\$0<br>\$0                     | Q3<br>\$0<br>\$0                     | Q4<br>\$0<br>\$0                     | Total<br>\$<br>\$                      |
| INTRA-DISTRICT FUNDS Total Personal Services (PS) Total Non-Personal Services (NPS) Budget Total for FY19 ENTERPRISE AND OTHER                              | Request<br>N/A<br>N/A<br>V/A<br>Total FY 2019 Budget<br>Request             | Q1<br>\$0<br>\$0<br>\$0<br>Q1        | Q2<br>\$0<br>\$0<br>\$0<br>Q2        | Q3<br>\$0<br>\$0<br>\$0<br>Q3        | Q4<br>\$0<br>\$0<br>\$0<br>Q4        | Total<br>\$<br>\$<br>\$0<br>Total      |
| INTRA-DISTRICT FUNDS Total Personal Services (PS) Total Non-Personal Services (NPS) Budget Total for FY19 ENTERPRISE AND OTHER Total Personal Services (PS) | Request       N/A       N/A       Total FY 2019 Budget<br>Request       N/A | Q1<br>\$0<br>\$0<br>\$0<br>Q1<br>\$0 | Q2<br>\$0<br>\$0<br>\$0<br>Q2<br>\$0 | Q3<br>\$0<br>\$0<br>\$0              | Q4<br>\$0<br>\$0<br>\$0              | Total<br>\$<br>\$<br>\$<br>Total<br>\$ |
| INTRA-DISTRICT FUNDS Total Personal Services (PS) Total Non-Personal Services (NPS) Budget Total for FY19 ENTERPRISE AND OTHER                              | Request<br>N/A<br>N/A<br>V/A<br>Total FY 2019 Budget<br>Request             | Q1<br>\$0<br>\$0<br>\$0<br>Q1        | Q2<br>\$0<br>\$0<br>\$0<br>Q2        | Q3<br>\$0<br>\$0<br>\$0<br>Q3        | Q4<br>\$0<br>\$0<br>\$0<br>Q4        | Total<br>\$<br>\$<br>\$<br>Total<br>\$ |
| INTRA-DISTRICT FUNDS Total Personal Services (PS) Total Non-Personal Services (NPS) Budget Total for FY19 ENTERPRISE AND OTHER Total Personal Services (PS) | Request       N/A       N/A       Total FY 2019 Budget<br>Request       N/A | Q1<br>\$0<br>\$0<br>\$0<br>Q1<br>\$0 | Q2<br>\$0<br>\$0<br>\$0<br>Q2<br>\$0 | Q3<br>\$0<br>\$0<br>\$0<br>Q3<br>\$0 | Q4<br>\$0<br>\$0<br>\$0<br>Q4<br>\$0 | Total<br>\$<br>\$<br>\$<br>Total       |