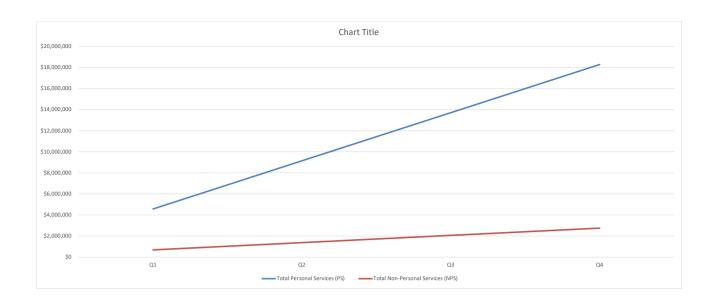

|                                                                                                                                                  | Total FY 2019 Budget          |                                                       |                                                       |                                                       |                                  |                                                              |
|--------------------------------------------------------------------------------------------------------------------------------------------------|-------------------------------|-------------------------------------------------------|-------------------------------------------------------|-------------------------------------------------------|----------------------------------|--------------------------------------------------------------|
| INTRA-DISTRICT FUNDS                                                                                                                             | Total FY 2019 Budget Request  | Q1                                                    | Q2                                                    | Q3                                                    | Q4                               | Total                                                        |
|                                                                                                                                                  |                               |                                                       |                                                       |                                                       | · ·                              |                                                              |
| Total Personal Services (PS)                                                                                                                     |                               | \$29,129                                              | \$29,129                                              | \$29,129                                              | \$29,129                         | \$116,517                                                    |
|                                                                                                                                                  |                               |                                                       |                                                       |                                                       | · ·                              |                                                              |
| Total Personal Services (PS) Total Non-Personal Services (NPS)                                                                                   |                               | \$29,129<br><b>\$48,776</b>                           | \$29,129<br><b>\$48,776</b>                           | \$29,129<br><b>\$48,776</b>                           | \$29,129<br><b>\$48,776</b>      | \$116,517<br><b>\$195,104</b>                                |
| Total Personal Services (PS)                                                                                                                     |                               | \$29,129                                              | \$29,129                                              | \$29,129                                              | \$29,129                         | \$116,517                                                    |
| Total Personal Services (PS) Total Non-Personal Services (NPS)                                                                                   |                               | \$29,129<br><b>\$48,776</b>                           | \$29,129<br><b>\$48,776</b>                           | \$29,129<br><b>\$48,776</b>                           | \$29,129<br><b>\$48,776</b>      | \$116,517<br><b>\$195,104</b>                                |
| Total Personal Services (PS) Total Non-Personal Services (NPS)                                                                                   |                               | \$29,129<br><b>\$48,776</b>                           | \$29,129<br><b>\$48,776</b>                           | \$29,129<br><b>\$48,776</b>                           | \$29,129<br><b>\$48,776</b>      | \$116,517<br><b>\$195,104</b>                                |
| Total Personal Services (PS) Total Non-Personal Services (NPS)                                                                                   | Request                       | \$29,129<br><b>\$48,776</b>                           | \$29,129<br><b>\$48,776</b>                           | \$29,129<br><b>\$48,776</b>                           | \$29,129<br><b>\$48,776</b>      | \$116,517<br><b>\$195,104</b>                                |
| Total Personal Services (PS) Total Non-Personal Services (NPS)  Budget Total for FY19                                                            | Request  Total FY 2019 Budget | \$29,129<br>\$48,776<br>\$77,905                      | \$29,129<br>\$48,776<br>\$77,905                      | \$29,129<br>\$48,776<br>\$77,905                      | \$29,129<br>\$48,776<br>\$77,905 | \$116,517<br><b>\$195,104</b>                                |
| Total Personal Services (PS)  Total Non-Personal Services (NPS)  Budget Total for FY19  ENTERPRISE AND OTHER (SPR)                               | Request                       | \$29,129<br>\$48,776<br>\$77,905                      | \$29,129<br>\$48,776<br>\$77,905                      | \$29,129<br>\$48,776<br>\$77,905                      | \$29,129<br>\$48,776<br>\$77,905 | \$116,517<br>\$195,104<br>\$311,621<br>Total                 |
| Total Personal Services (PS)  Total Non-Personal Services (NPS)  Budget Total for FY19  ENTERPRISE AND OTHER (SPR)  Total Personal Services (PS) | Request  Total FY 2019 Budget | \$29,129<br>\$48,776<br>\$77,905                      | \$29,129<br>\$48,776<br>\$77,905                      | \$29,129<br>\$48,776<br>\$77,905                      | \$29,129<br>\$48,776<br>\$77,905 | \$116,517<br>\$195,104<br>\$311,621                          |
| Total Personal Services (PS)  Total Non-Personal Services (NPS)  Budget Total for FY19  ENTERPRISE AND OTHER (SPR)                               | Request  Total FY 2019 Budget | \$29,129<br>\$48,776<br>\$77,905                      | \$29,129<br>\$48,776<br>\$77,905                      | \$29,129<br>\$48,776<br>\$77,905                      | \$29,129<br>\$48,776<br>\$77,905 | \$116,517<br>\$195,104<br>\$311,621<br>Total                 |
| Total Personal Services (PS)  Total Non-Personal Services (NPS)  Budget Total for FY19  ENTERPRISE AND OTHER (SPR)  Total Personal Services (PS) | Request  Total FY 2019 Budget | \$29,129<br>\$48,776<br>\$77,905<br>Q1<br>\$4,567,606 | \$29,129<br>\$48,776<br>\$77,905<br>Q2<br>\$4,567,606 | \$29,129<br>\$48,776<br>\$77,905<br>Q3<br>\$4,567,606 | \$29,129<br>\$48,776<br>\$77,905 | \$116,517<br>\$195,104<br>\$311,621<br>Total<br>\$18,270,425 |