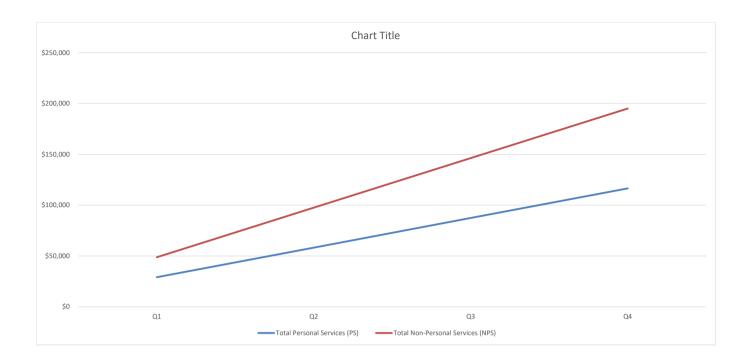

|                                                                                                                                                  | Total FY 2019 Budget          |                                                       |                                                       |                                                       |                                  |                                                              |
|--------------------------------------------------------------------------------------------------------------------------------------------------|-------------------------------|-------------------------------------------------------|-------------------------------------------------------|-------------------------------------------------------|----------------------------------|--------------------------------------------------------------|
| INTRA-DISTRICT FUNDS                                                                                                                             | Total FY 2019 Budget Request  | Q1                                                    | Q2                                                    | Q3                                                    | Q4                               | Total                                                        |
|                                                                                                                                                  |                               |                                                       |                                                       |                                                       | · ·                              |                                                              |
| Total Personal Services (PS)                                                                                                                     |                               | \$29,129                                              | \$29,129                                              | \$29,129                                              | \$29,129                         | \$116,517                                                    |
|                                                                                                                                                  |                               |                                                       |                                                       |                                                       | · ·                              |                                                              |
| Total Personal Services (PS) Total Non-Personal Services (NPS)                                                                                   |                               | \$29,129<br><b>\$48,776</b>                           | \$29,129<br><b>\$48,776</b>                           | \$29,129<br><b>\$48,776</b>                           | \$29,129<br><b>\$48,776</b>      | \$116,517<br><b>\$195,104</b>                                |
| Total Personal Services (PS)                                                                                                                     |                               | \$29,129                                              | \$29,129                                              | \$29,129                                              | \$29,129                         | \$116,517                                                    |
| Total Personal Services (PS) Total Non-Personal Services (NPS)                                                                                   |                               | \$29,129<br><b>\$48,776</b>                           | \$29,129<br><b>\$48,776</b>                           | \$29,129<br><b>\$48,776</b>                           | \$29,129<br><b>\$48,776</b>      | \$116,517<br><b>\$195,104</b>                                |
| Total Personal Services (PS) Total Non-Personal Services (NPS)                                                                                   |                               | \$29,129<br><b>\$48,776</b>                           | \$29,129<br><b>\$48,776</b>                           | \$29,129<br><b>\$48,776</b>                           | \$29,129<br><b>\$48,776</b>      | \$116,517<br><b>\$195,104</b>                                |
| Total Personal Services (PS) Total Non-Personal Services (NPS)                                                                                   | Request                       | \$29,129<br><b>\$48,776</b>                           | \$29,129<br><b>\$48,776</b>                           | \$29,129<br><b>\$48,776</b>                           | \$29,129<br><b>\$48,776</b>      | \$116,517<br><b>\$195,104</b>                                |
| Total Personal Services (PS) Total Non-Personal Services (NPS)  Budget Total for FY19                                                            | Request  Total FY 2019 Budget | \$29,129<br>\$48,776<br>\$77,905                      | \$29,129<br>\$48,776<br>\$77,905                      | \$29,129<br>\$48,776<br>\$77,905                      | \$29,129<br>\$48,776<br>\$77,905 | \$116,517<br><b>\$195,104</b>                                |
| Total Personal Services (PS)  Total Non-Personal Services (NPS)  Budget Total for FY19  ENTERPRISE AND OTHER (SPR)                               | Request                       | \$29,129<br>\$48,776<br>\$77,905                      | \$29,129<br>\$48,776<br>\$77,905                      | \$29,129<br>\$48,776<br>\$77,905                      | \$29,129<br>\$48,776<br>\$77,905 | \$116,517<br>\$195,104<br>\$311,621<br>Total                 |
| Total Personal Services (PS)  Total Non-Personal Services (NPS)  Budget Total for FY19  ENTERPRISE AND OTHER (SPR)  Total Personal Services (PS) | Request  Total FY 2019 Budget | \$29,129<br>\$48,776<br>\$77,905                      | \$29,129<br>\$48,776<br>\$77,905                      | \$29,129<br>\$48,776<br>\$77,905                      | \$29,129<br>\$48,776<br>\$77,905 | \$116,517<br>\$195,104<br>\$311,621                          |
| Total Personal Services (PS)  Total Non-Personal Services (NPS)  Budget Total for FY19  ENTERPRISE AND OTHER (SPR)                               | Request  Total FY 2019 Budget | \$29,129<br>\$48,776<br>\$77,905                      | \$29,129<br>\$48,776<br>\$77,905                      | \$29,129<br>\$48,776<br>\$77,905                      | \$29,129<br>\$48,776<br>\$77,905 | \$116,517<br>\$195,104<br>\$311,621<br>Total                 |
| Total Personal Services (PS)  Total Non-Personal Services (NPS)  Budget Total for FY19  ENTERPRISE AND OTHER (SPR)  Total Personal Services (PS) | Request  Total FY 2019 Budget | \$29,129<br>\$48,776<br>\$77,905<br>Q1<br>\$4,567,606 | \$29,129<br>\$48,776<br>\$77,905<br>Q2<br>\$4,567,606 | \$29,129<br>\$48,776<br>\$77,905<br>Q3<br>\$4,567,606 | \$29,129<br>\$48,776<br>\$77,905 | \$116,517<br>\$195,104<br>\$311,621<br>Total<br>\$18,270,425 |