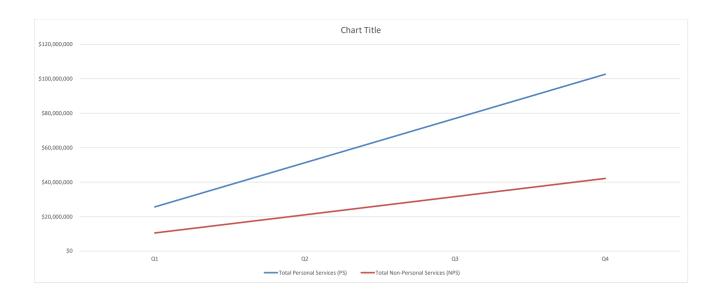

|                                                                                                                                                  | Total FY 2019 Budget          |                                                       |                                                       |                                                       |                                  |                                                              |
|--------------------------------------------------------------------------------------------------------------------------------------------------|-------------------------------|-------------------------------------------------------|-------------------------------------------------------|-------------------------------------------------------|----------------------------------|--------------------------------------------------------------|
| INTRA-DISTRICT FUNDS                                                                                                                             | Total FY 2019 Budget Request  | Q1                                                    | Q2                                                    | Q3                                                    | Q4                               | Total                                                        |
|                                                                                                                                                  |                               |                                                       |                                                       |                                                       | · ·                              |                                                              |
| Total Personal Services (PS)                                                                                                                     |                               | \$29,129                                              | \$29,129                                              | \$29,129                                              | \$29,129                         | \$116,517                                                    |
|                                                                                                                                                  |                               |                                                       |                                                       |                                                       | · ·                              |                                                              |
| Total Personal Services (PS) Total Non-Personal Services (NPS)                                                                                   |                               | \$29,129<br><b>\$48,776</b>                           | \$29,129<br><b>\$48,776</b>                           | \$29,129<br><b>\$48,776</b>                           | \$29,129<br><b>\$48,776</b>      | \$116,517<br><b>\$195,104</b>                                |
| Total Personal Services (PS)                                                                                                                     |                               | \$29,129                                              | \$29,129                                              | \$29,129                                              | \$29,129                         | \$116,517                                                    |
| Total Personal Services (PS) Total Non-Personal Services (NPS)                                                                                   |                               | \$29,129<br><b>\$48,776</b>                           | \$29,129<br><b>\$48,776</b>                           | \$29,129<br><b>\$48,776</b>                           | \$29,129<br><b>\$48,776</b>      | \$116,517<br><b>\$195,104</b>                                |
| Total Personal Services (PS) Total Non-Personal Services (NPS)                                                                                   |                               | \$29,129<br><b>\$48,776</b>                           | \$29,129<br><b>\$48,776</b>                           | \$29,129<br><b>\$48,776</b>                           | \$29,129<br><b>\$48,776</b>      | \$116,517<br><b>\$195,104</b>                                |
| Total Personal Services (PS) Total Non-Personal Services (NPS)                                                                                   | Request                       | \$29,129<br><b>\$48,776</b>                           | \$29,129<br><b>\$48,776</b>                           | \$29,129<br><b>\$48,776</b>                           | \$29,129<br><b>\$48,776</b>      | \$116,517<br><b>\$195,104</b>                                |
| Total Personal Services (PS) Total Non-Personal Services (NPS)  Budget Total for FY19                                                            | Request  Total FY 2019 Budget | \$29,129<br>\$48,776<br>\$77,905                      | \$29,129<br>\$48,776<br>\$77,905                      | \$29,129<br>\$48,776<br>\$77,905                      | \$29,129<br>\$48,776<br>\$77,905 | \$116,517<br><b>\$195,104</b>                                |
| Total Personal Services (PS)  Total Non-Personal Services (NPS)  Budget Total for FY19  ENTERPRISE AND OTHER (SPR)                               | Request                       | \$29,129<br>\$48,776<br>\$77,905                      | \$29,129<br>\$48,776<br>\$77,905                      | \$29,129<br>\$48,776<br>\$77,905                      | \$29,129<br>\$48,776<br>\$77,905 | \$116,517<br>\$195,104<br>\$311,621<br>Total                 |
| Total Personal Services (PS)  Total Non-Personal Services (NPS)  Budget Total for FY19  ENTERPRISE AND OTHER (SPR)  Total Personal Services (PS) | Request  Total FY 2019 Budget | \$29,129<br>\$48,776<br>\$77,905                      | \$29,129<br>\$48,776<br>\$77,905                      | \$29,129<br>\$48,776<br>\$77,905                      | \$29,129<br>\$48,776<br>\$77,905 | \$116,517<br>\$195,104<br>\$311,621                          |
| Total Personal Services (PS)  Total Non-Personal Services (NPS)  Budget Total for FY19  ENTERPRISE AND OTHER (SPR)                               | Request  Total FY 2019 Budget | \$29,129<br>\$48,776<br>\$77,905                      | \$29,129<br>\$48,776<br>\$77,905                      | \$29,129<br>\$48,776<br>\$77,905                      | \$29,129<br>\$48,776<br>\$77,905 | \$116,517<br>\$195,104<br>\$311,621<br>Total                 |
| Total Personal Services (PS)  Total Non-Personal Services (NPS)  Budget Total for FY19  ENTERPRISE AND OTHER (SPR)  Total Personal Services (PS) | Request  Total FY 2019 Budget | \$29,129<br>\$48,776<br>\$77,905<br>Q1<br>\$4,567,606 | \$29,129<br>\$48,776<br>\$77,905<br>Q2<br>\$4,567,606 | \$29,129<br>\$48,776<br>\$77,905<br>Q3<br>\$4,567,606 | \$29,129<br>\$48,776<br>\$77,905 | \$116,517<br>\$195,104<br>\$311,621<br>Total<br>\$18,270,425 |