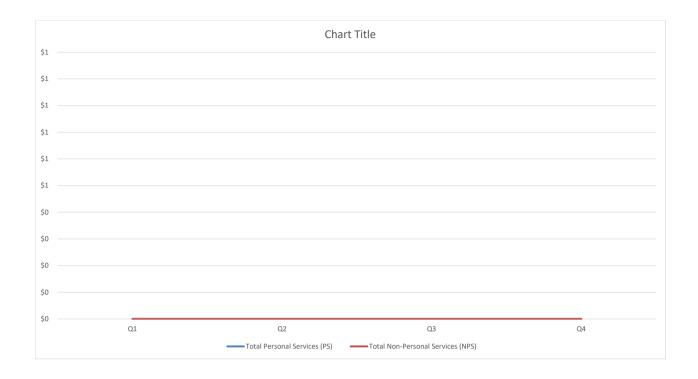

| Attachment IV - Spending Plan          |                                 |             |             |             |             |              |
|----------------------------------------|---------------------------------|-------------|-------------|-------------|-------------|--------------|
|                                        |                                 |             |             |             |             |              |
| PROGRAM NAME                           |                                 |             |             |             |             |              |
| GENERAL FUNDS                          | Total FY 2019 Budget<br>Request | Q1          | Q2          | Q3          | Q4          | Total        |
| Total Personal Services (PS)           | \$10,814,966                    | \$2,703,741 | \$2,703,741 | \$2,703,741 | \$2,703,741 | \$10,814,966 |
| Total Non-Personal Services (NPS)      | \$1,339,187                     | \$669,594   | \$334,797   | \$200,878   | \$133,919   | \$1,339,187  |
| Budget Total for FY19                  | \$12,154,153                    | \$3,373,335 | \$3,038,538 | \$2,904,620 | \$2,837,660 | \$12,154,153 |
|                                        |                                 |             |             |             |             |              |
| FEDERAL RESOURCES                      | Total FY 2019 Budget            | 04          | 00          |             | 04          | Takal        |
| Total Personal Services (PS)           | Request                         | Q1          | Q2          | Q3          | Q4          | Total<br>\$0 |
| Total Non-Personal Services (NPS)      |                                 |             |             |             |             | \$0<br>\$0   |
| Total Holl T Grootlar Col Vioco (HT C) |                                 |             |             |             |             | Ψ            |
| Budget Total for FY19                  |                                 | \$0         | \$0         | \$0         | \$0         | \$0          |
|                                        |                                 |             |             |             |             | ·            |
|                                        |                                 |             |             |             |             |              |
|                                        |                                 |             |             |             |             |              |
|                                        |                                 |             |             |             |             |              |
| INTRA-DISTRICT FUNDS                   | Total FY 2019 Budget<br>Request | Q1          | Q2          | Q3          | Q4          | Total        |
| Total Personal Services (PS)           | \$337,453                       | \$84,363    | \$84,363    | \$84,363    | \$84,363    | \$337,453    |
| Total Non-Personal Services (NPS)      | \$341,843                       | \$170,921   | \$85,461    | \$51,276    | \$34,184    | \$341,843    |
| Budget Total for FY19                  | \$679,296                       | \$255,285   | \$169,824   | \$135,640   | \$118,548   | \$679,296    |
|                                        |                                 |             |             |             |             |              |
|                                        |                                 |             |             |             |             |              |
|                                        |                                 |             |             |             |             |              |
| ENTERPRISE AND OTHER                   | Total FY 2019 Budget<br>Request | Q1          | Q2          | Q3          | Q4          | Total        |
| Total Personal Services (PS)           |                                 |             |             |             |             | \$0          |
| Total Non-Personal Services (NPS)      |                                 |             |             |             |             | \$0          |
| Budget Total for FY19                  |                                 | \$0         | \$0         | \$0         | \$0         | \$0          |
|                                        |                                 |             |             |             |             |              |
|                                        |                                 |             |             |             |             |              |
|                                        |                                 |             |             |             |             |              |