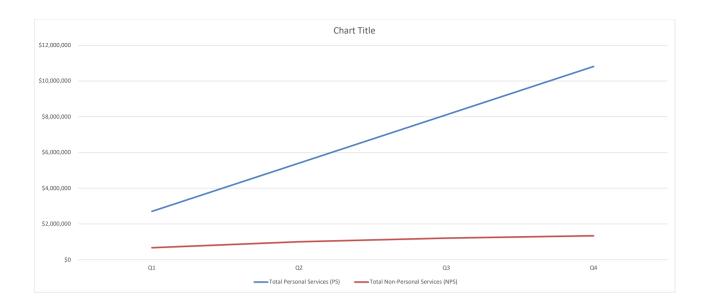

| Attachment IV - Spending Plan          |                                 |             |             |             |             |              |
|----------------------------------------|---------------------------------|-------------|-------------|-------------|-------------|--------------|
|                                        |                                 |             |             |             |             |              |
| PROGRAM NAME                           |                                 |             |             |             |             |              |
| GENERAL FUNDS                          | Total FY 2019 Budget<br>Request | Q1          | Q2          | Q3          | Q4          | Total        |
| Total Personal Services (PS)           | \$10,814,966                    | \$2,703,741 | \$2,703,741 | \$2,703,741 | \$2,703,741 | \$10,814,966 |
| Total Non-Personal Services (NPS)      | \$1,339,187                     | \$669,594   | \$334,797   | \$200,878   | \$133,919   | \$1,339,187  |
| Budget Total for FY19                  | \$12,154,153                    | \$3,373,335 | \$3,038,538 | \$2,904,620 | \$2,837,660 | \$12,154,153 |
|                                        |                                 |             |             |             |             |              |
| FEDERAL RESOURCES                      | Total FY 2019 Budget            | 04          | 00          |             | 04          | Takal        |
| Total Personal Services (PS)           | Request                         | Q1          | Q2          | Q3          | Q4          | Total<br>\$0 |
| Total Non-Personal Services (NPS)      |                                 |             |             |             |             | \$0<br>\$0   |
| Total Holl T Grootlar Col Vioco (HT C) |                                 |             |             |             |             | Ψ            |
| Budget Total for FY19                  |                                 | \$0         | \$0         | \$0         | \$0         | \$0          |
|                                        |                                 |             |             |             |             | ·            |
|                                        |                                 |             |             |             |             |              |
|                                        |                                 |             |             |             |             |              |
|                                        |                                 |             |             |             |             |              |
| INTRA-DISTRICT FUNDS                   | Total FY 2019 Budget<br>Request | Q1          | Q2          | Q3          | Q4          | Total        |
| Total Personal Services (PS)           | \$337,453                       | \$84,363    | \$84,363    | \$84,363    | \$84,363    | \$337,453    |
| Total Non-Personal Services (NPS)      | \$341,843                       | \$170,921   | \$85,461    | \$51,276    | \$34,184    | \$341,843    |
| Budget Total for FY19                  | \$679,296                       | \$255,285   | \$169,824   | \$135,640   | \$118,548   | \$679,296    |
|                                        |                                 |             |             |             |             |              |
|                                        |                                 |             |             |             |             |              |
|                                        |                                 |             |             |             |             |              |
| ENTERPRISE AND OTHER                   | Total FY 2019 Budget<br>Request | Q1          | Q2          | Q3          | Q4          | Total        |
| Total Personal Services (PS)           |                                 |             |             |             |             | \$0          |
| Total Non-Personal Services (NPS)      |                                 |             |             |             |             | \$0          |
| Budget Total for FY19                  |                                 | \$0         | \$0         | \$0         | \$0         | \$0          |
|                                        |                                 |             |             |             |             |              |
|                                        |                                 |             |             |             |             |              |
|                                        |                                 |             |             |             |             |              |