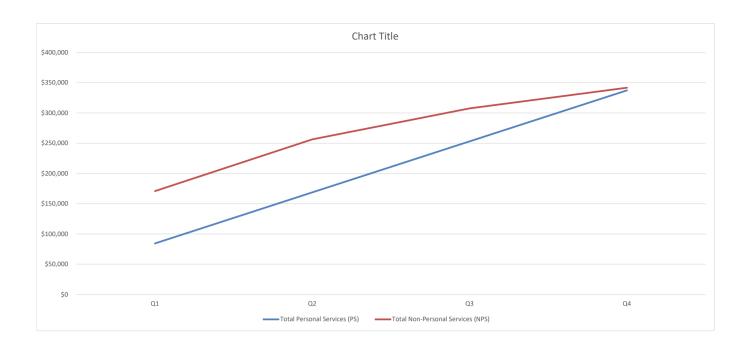

| Attachment IV - Spending Plan          |                                 |             |             |             |             |              |
|----------------------------------------|---------------------------------|-------------|-------------|-------------|-------------|--------------|
|                                        |                                 |             |             |             |             |              |
| PROGRAM NAME                           |                                 |             |             |             |             |              |
| GENERAL FUNDS                          | Total FY 2019 Budget<br>Request | Q1          | Q2          | Q3          | Q4          | Total        |
| Total Personal Services (PS)           | \$10,814,966                    | \$2,703,741 | \$2,703,741 | \$2,703,741 | \$2,703,741 | \$10,814,966 |
| Total Non-Personal Services (NPS)      | \$1,339,187                     | \$669,594   | \$334,797   | \$200,878   | \$133,919   | \$1,339,187  |
| Budget Total for FY19                  | \$12,154,153                    | \$3,373,335 | \$3,038,538 | \$2,904,620 | \$2,837,660 | \$12,154,153 |
|                                        |                                 |             |             |             |             |              |
| FEDERAL RESOURCES                      | Total FY 2019 Budget            | 04          | 00          |             | 04          | Takal        |
| Total Personal Services (PS)           | Request                         | Q1          | Q2          | Q3          | Q4          | Total<br>\$0 |
| Total Non-Personal Services (NPS)      |                                 |             |             |             |             | \$0<br>\$0   |
| Total Holl T Grootlar Col Vioco (HT C) |                                 |             |             |             |             | Ψ            |
| Budget Total for FY19                  |                                 | \$0         | \$0         | \$0         | \$0         | \$0          |
|                                        |                                 |             |             |             |             | ·            |
|                                        |                                 |             |             |             |             |              |
|                                        |                                 |             |             |             |             |              |
|                                        |                                 |             |             |             |             |              |
| INTRA-DISTRICT FUNDS                   | Total FY 2019 Budget<br>Request | Q1          | Q2          | Q3          | Q4          | Total        |
| Total Personal Services (PS)           | \$337,453                       | \$84,363    | \$84,363    | \$84,363    | \$84,363    | \$337,453    |
| Total Non-Personal Services (NPS)      | \$341,843                       | \$170,921   | \$85,461    | \$51,276    | \$34,184    | \$341,843    |
| Budget Total for FY19                  | \$679,296                       | \$255,285   | \$169,824   | \$135,640   | \$118,548   | \$679,296    |
|                                        |                                 |             |             |             |             |              |
|                                        |                                 |             |             |             |             |              |
|                                        |                                 |             |             |             |             |              |
| ENTERPRISE AND OTHER                   | Total FY 2019 Budget<br>Request | Q1          | Q2          | Q3          | Q4          | Total        |
| Total Personal Services (PS)           |                                 |             |             |             |             | \$0          |
| Total Non-Personal Services (NPS)      |                                 |             |             |             |             | \$0          |
| Budget Total for FY19                  |                                 | \$0         | \$0         | \$0         | \$0         | \$0          |
|                                        |                                 |             |             |             |             |              |
|                                        |                                 |             |             |             |             |              |
|                                        |                                 |             |             |             |             |              |