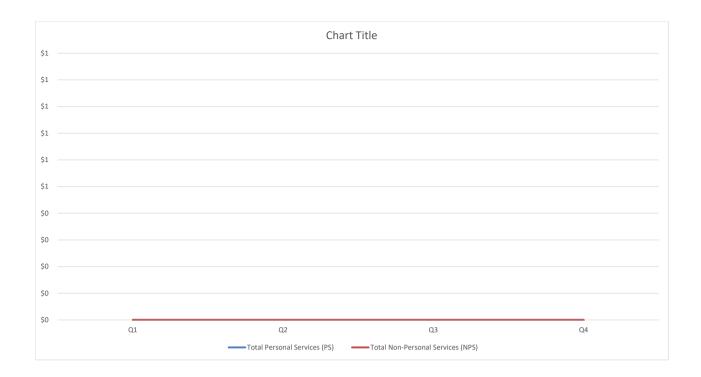

| Attachment IV - Spending Plan          |                                 |             |             |             |             |              |
|----------------------------------------|---------------------------------|-------------|-------------|-------------|-------------|--------------|
|                                        |                                 |             |             |             |             |              |
| PROGRAM NAME                           |                                 |             |             |             |             |              |
| GENERAL FUNDS                          | Total FY 2019 Budget<br>Request | Q1          | Q2          | Q3          | Q4          | Total        |
| Total Personal Services (PS)           | \$10,814,966                    | \$2,703,741 | \$2,703,741 | \$2,703,741 | \$2,703,741 | \$10,814,966 |
| Total Non-Personal Services (NPS)      | \$1,339,187                     | \$669,594   | \$334,797   | \$200,878   | \$133,919   | \$1,339,187  |
| Budget Total for FY19                  | \$12,154,153                    | \$3,373,335 | \$3,038,538 | \$2,904,620 | \$2,837,660 | \$12,154,153 |
|                                        |                                 |             |             |             |             |              |
| FEDERAL RESOURCES                      | Total FY 2019 Budget            | 04          | 00          |             | 04          | Takal        |
| Total Personal Services (PS)           | Request                         | Q1          | Q2          | Q3          | Q4          | Total<br>\$0 |
| Total Non-Personal Services (NPS)      |                                 |             |             |             |             | \$0<br>\$0   |
| Total Holl T Grootlar Col Vioco (HT C) |                                 |             |             |             |             | Ψ            |
| Budget Total for FY19                  |                                 | \$0         | \$0         | \$0         | \$0         | \$0          |
|                                        |                                 |             |             |             |             | ·            |
|                                        |                                 |             |             |             |             |              |
|                                        |                                 |             |             |             |             |              |
|                                        |                                 |             |             |             |             |              |
| INTRA-DISTRICT FUNDS                   | Total FY 2019 Budget<br>Request | Q1          | Q2          | Q3          | Q4          | Total        |
| Total Personal Services (PS)           | \$337,453                       | \$84,363    | \$84,363    | \$84,363    | \$84,363    | \$337,453    |
| Total Non-Personal Services (NPS)      | \$341,843                       | \$170,921   | \$85,461    | \$51,276    | \$34,184    | \$341,843    |
| Budget Total for FY19                  | \$679,296                       | \$255,285   | \$169,824   | \$135,640   | \$118,548   | \$679,296    |
|                                        |                                 |             |             |             |             |              |
|                                        |                                 |             |             |             |             |              |
|                                        |                                 |             |             |             |             |              |
| ENTERPRISE AND OTHER                   | Total FY 2019 Budget<br>Request | Q1          | Q2          | Q3          | Q4          | Total        |
| Total Personal Services (PS)           |                                 |             |             |             |             | \$0          |
| Total Non-Personal Services (NPS)      |                                 |             |             |             |             | \$0          |
| Budget Total for FY19                  |                                 | \$0         | \$0         | \$0         | \$0         | \$0          |
|                                        |                                 |             |             |             |             |              |
|                                        |                                 |             |             |             |             |              |
|                                        |                                 |             |             |             |             |              |