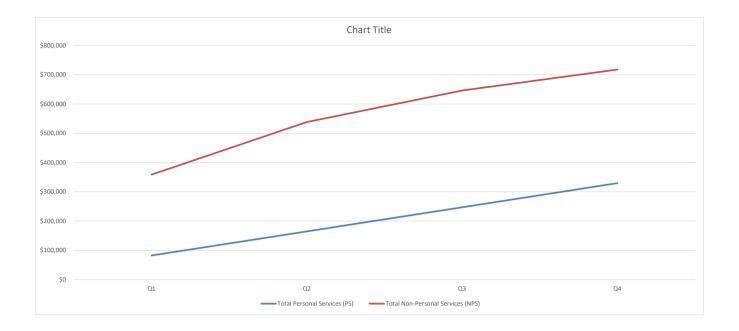

| Attachment IV - Spending Plan                                     |                                 |                          |                          |                            |                          |                              |
|-------------------------------------------------------------------|---------------------------------|--------------------------|--------------------------|----------------------------|--------------------------|------------------------------|
|                                                                   |                                 |                          |                          |                            |                          |                              |
| PROGRAM NAME                                                      |                                 |                          |                          |                            |                          |                              |
| GENERAL FUNDS                                                     | Total FY 2019 Budget<br>Request | 01                       | 01                       | 03                         | Q4                       | Tatal                        |
| Total Personal Services (PS)                                      | \$34,064,007                    | <b>Q1</b><br>\$8,516,002 | <b>Q2</b><br>\$8,516,002 | <b>Q3</b><br>\$8,516,002   | <b>Q4</b><br>\$8,516,002 | <b>Total</b><br>\$34,064,007 |
| Total Non-Personal Services (NPS)                                 | \$14,081,084                    | \$7,040,542              | \$3,520,271              | \$8,516,002<br>\$2,112,163 | \$8,518,002              | \$34,084,007<br>\$14,081,084 |
|                                                                   | \$14,001,004                    | \$7,040,542              | \$3,520,271              | <b>φ</b> Ζ, 11Ζ, 103       | \$1,400,100              | ə14,001,004                  |
| Budget Total for FY19                                             |                                 | \$15,556,544             | \$12,036,273             | \$10,628,164               | \$9,924,110              | \$48,145,091                 |
|                                                                   |                                 | · - / / -                | + ,===, =                | · · · · · · · ·            | +-,- , -                 | + -, -,                      |
|                                                                   |                                 |                          |                          |                            |                          |                              |
|                                                                   |                                 |                          |                          |                            |                          |                              |
|                                                                   |                                 |                          |                          |                            |                          |                              |
| FEDERAL RESOURCES                                                 | Total FY 2019 Budget            |                          |                          |                            |                          |                              |
|                                                                   | Request                         | Q1                       | Q2                       | Q3                         | Q4                       | Total                        |
| Total Personal Services (PS)                                      |                                 |                          |                          |                            |                          | \$0                          |
| Total Non-Personal Services (NPS)                                 |                                 |                          |                          |                            |                          | \$0                          |
| Budget Total for FY19                                             |                                 | \$0                      | \$0                      | \$0                        | \$0                      | \$0                          |
|                                                                   |                                 |                          |                          |                            |                          |                              |
|                                                                   |                                 |                          |                          |                            |                          |                              |
|                                                                   |                                 |                          |                          |                            |                          |                              |
|                                                                   |                                 |                          |                          |                            |                          |                              |
| INTRA-DISTRICT FUNDS                                              | Total FY 2019 Budget            |                          |                          |                            |                          | _                            |
|                                                                   | Request                         | Q1                       | Q2                       | Q3                         | Q4                       | Total                        |
| Total Personal Services (PS)<br>Total Non-Personal Services (NPS) | \$329,741<br>\$717,998          | \$82,435                 | \$82,435                 | \$82,435                   | \$82,435                 | \$329,741                    |
| Total Non-Personal Services (NPS)                                 | \$717,998                       | \$358,999                | \$179,500                | \$107,700                  | \$71,800                 | \$717,998                    |
| Budget Total for FY19                                             |                                 | \$441,434                | \$261,935                | \$190,135                  | \$154,235                | \$1,047,739                  |
|                                                                   |                                 |                          |                          |                            |                          |                              |
|                                                                   |                                 |                          |                          |                            |                          |                              |
|                                                                   |                                 |                          |                          |                            |                          |                              |
|                                                                   |                                 |                          |                          |                            |                          |                              |
| ENTERPRISE AND OTHER                                              | Total FY 2019 Budget            | 0.4                      | 0.2                      | 00                         | 0.1                      | Teres                        |
| Total Personal Services (PS)                                      | Request                         | Q1                       | Q2                       | Q3                         | Q4                       | Total<br>\$0                 |
| Total Non-Personal Services (PS)                                  |                                 |                          |                          |                            |                          | \$0<br><b>\$0</b>            |
|                                                                   |                                 |                          |                          |                            |                          | <u>۵</u> ۵                   |
| Budget Total for FY19                                             |                                 | \$0                      | \$0                      | \$0                        | \$0                      | \$0                          |
|                                                                   |                                 | <b>~~</b>                |                          |                            | <i>40</i>                | ψŬ                           |
|                                                                   |                                 |                          |                          |                            |                          |                              |
|                                                                   |                                 |                          |                          |                            |                          |                              |