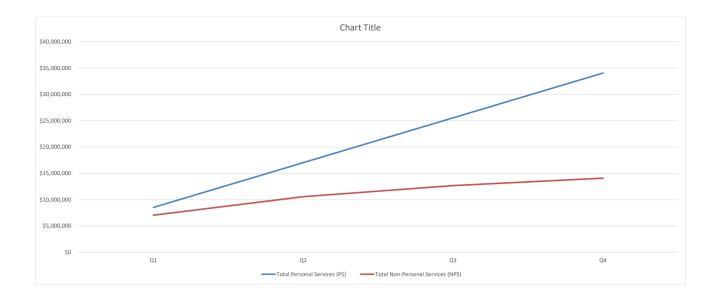

| Attachment IV - Spending Plan                                     |                                 |                          |                          |                            |                          |                              |
|-------------------------------------------------------------------|---------------------------------|--------------------------|--------------------------|----------------------------|--------------------------|------------------------------|
|                                                                   |                                 |                          |                          |                            |                          |                              |
| PROGRAM NAME                                                      |                                 |                          |                          |                            |                          |                              |
| GENERAL FUNDS                                                     | Total FY 2019 Budget<br>Request | 01                       | 01                       | 03                         | Q4                       | Tatal                        |
| Total Personal Services (PS)                                      | \$34,064,007                    | <b>Q1</b><br>\$8,516,002 | <b>Q2</b><br>\$8,516,002 | <b>Q3</b><br>\$8,516,002   | <b>Q4</b><br>\$8,516,002 | <b>Total</b><br>\$34,064,007 |
| Total Non-Personal Services (NPS)                                 | \$14,081,084                    | \$7,040,542              | \$3,520,271              | \$8,516,002<br>\$2,112,163 | \$8,518,002              | \$34,084,007<br>\$14,081,084 |
|                                                                   | \$14,001,004                    | \$7,040,542              | \$3,520,271              | <b>φ</b> Ζ, 11Ζ, 103       | \$1,400,100              | ə14,001,004                  |
| Budget Total for FY19                                             |                                 | \$15,556,544             | \$12,036,273             | \$10,628,164               | \$9,924,110              | \$48,145,091                 |
|                                                                   |                                 | · - / / -                | + ,===, =                | · · · · · · · ·            | +-,- , -                 | + -, -,                      |
|                                                                   |                                 |                          |                          |                            |                          |                              |
|                                                                   |                                 |                          |                          |                            |                          |                              |
|                                                                   |                                 |                          |                          |                            |                          |                              |
| FEDERAL RESOURCES                                                 | Total FY 2019 Budget            |                          |                          |                            |                          |                              |
|                                                                   | Request                         | Q1                       | Q2                       | Q3                         | Q4                       | Total                        |
| Total Personal Services (PS)                                      |                                 |                          |                          |                            |                          | \$0                          |
| Total Non-Personal Services (NPS)                                 |                                 |                          |                          |                            |                          | \$0                          |
| Budget Total for FY19                                             |                                 | \$0                      | \$0                      | \$0                        | \$0                      | \$0                          |
|                                                                   |                                 |                          |                          |                            |                          |                              |
|                                                                   |                                 |                          |                          |                            |                          |                              |
|                                                                   |                                 |                          |                          |                            |                          |                              |
|                                                                   |                                 |                          |                          |                            |                          |                              |
| INTRA-DISTRICT FUNDS                                              | Total FY 2019 Budget            |                          |                          |                            |                          | _                            |
|                                                                   | Request                         | Q1                       | Q2                       | Q3                         | Q4                       | Total                        |
| Total Personal Services (PS)<br>Total Non-Personal Services (NPS) | \$329,741<br>\$717,998          | \$82,435                 | \$82,435                 | \$82,435                   | \$82,435                 | \$329,741                    |
| Total Non-Personal Services (NPS)                                 | \$717,998                       | \$358,999                | \$179,500                | \$107,700                  | \$71,800                 | \$717,998                    |
| Budget Total for FY19                                             |                                 | \$441,434                | \$261,935                | \$190,135                  | \$154,235                | \$1,047,739                  |
|                                                                   |                                 |                          |                          |                            |                          |                              |
|                                                                   |                                 |                          |                          |                            |                          |                              |
|                                                                   |                                 |                          |                          |                            |                          |                              |
|                                                                   |                                 |                          |                          |                            |                          |                              |
| ENTERPRISE AND OTHER                                              | Total FY 2019 Budget            | 0.4                      | 0.2                      | 00                         | 0.1                      | Teres                        |
| Total Personal Services (PS)                                      | Request                         | Q1                       | Q2                       | Q3                         | Q4                       | Total<br>\$0                 |
| Total Non-Personal Services (PS)                                  |                                 |                          |                          |                            |                          | \$0<br><b>\$0</b>            |
|                                                                   |                                 |                          |                          |                            |                          | <u>۵</u> ۵                   |
| Budget Total for FY19                                             |                                 | \$0                      | \$0                      | \$0                        | \$0                      | \$0                          |
|                                                                   |                                 | <b>~~</b>                |                          |                            | <i>40</i>                | ψŬ                           |
|                                                                   |                                 |                          |                          |                            |                          |                              |
|                                                                   |                                 |                          |                          |                            |                          |                              |