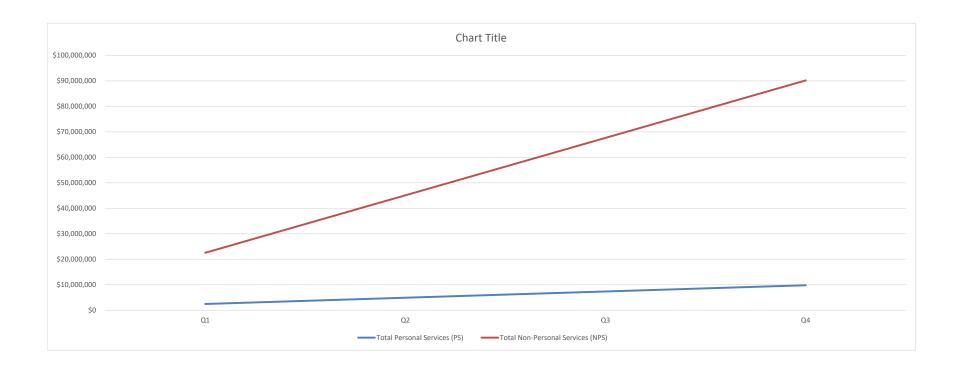

| Attachment IV - Spending Plan      |                                           |                             |                             |                             |                             |                                                   |
|------------------------------------|-------------------------------------------|-----------------------------|-----------------------------|-----------------------------|-----------------------------|---------------------------------------------------|
|                                    |                                           |                             |                             |                             |                             |                                                   |
| AGENCY WIDE                        |                                           |                             |                             |                             |                             |                                                   |
| GENERAL FUNDS                      | Total FY 2019 Budget Request              | Q1                          | Q2                          | Q3                          | Q4                          | Total                                             |
| Total Personal Services (PS)       | 8,942,756.57                              | \$2,235,689                 | \$2,235,689                 | \$2,235,689                 | \$2,235,689                 | \$8,942,756.57                                    |
| Total Non-Personal Services (NPS)  | 26,576,542.56                             | \$6,644,136                 | \$6,644,136                 | \$6,644,136                 | \$6,644,136                 | \$26,576,542.56                                   |
| Budget Total for FY19              | 35,519,299.13                             | \$8,879,825                 | \$8,879,825                 | \$8,879,825                 | \$8,879,825                 | \$35,519,299.13                                   |
| Budget Total for F119              | 35,519,299.13                             | <b>Φ0,019,023</b>           | <b>Φ0,079,023</b>           | φο,ο <i>1</i> 9,ο23         | <b>Φ0,079,023</b>           | \$35,519,299.13                                   |
|                                    |                                           |                             |                             |                             |                             |                                                   |
| FEDERAL RESOURCES                  | Total EV 2010 Budget Bernard              |                             |                             |                             | 2.4                         |                                                   |
| Total Personal Services (PS)       | Total FY 2019 Budget Request 3,007,746.65 | <b>Q1</b> \$751,937         | <b>Q2</b> \$751,937         | <b>Q3</b><br>\$751,937      | <b>Q4</b><br>\$751,937      | <b>Total</b><br>\$3,007,746.65                    |
| Total Non-Personal Services (NPS)  | 52,822,249.96                             | \$13,205,562                | \$13,205,562                | \$13,205,562                | \$13,205,562                | \$52,822,249.96                                   |
| Control Control Control Control    | 0=,0==,=10100                             | <b>\$10,200,002</b>         | ψ10,200,00 <u>2</u>         | ψ.ο,2οο,σο <u>2</u>         | <b>\$10,200,002</b>         | φο <u>υ</u> ,ο <u>υ</u> υ,ου                      |
| Budget Total for FY19              | 55,829,996.61                             | \$13,957,499                | \$13,957,499                | \$13,957,499                | \$13,957,499                | \$55,829,996.61                                   |
|                                    |                                           |                             |                             |                             |                             |                                                   |
|                                    |                                           |                             |                             |                             |                             |                                                   |
| PRIVATE DONATION FUNDS             | Total FY 2019 Budget Request              | Q1                          | Q2                          | Q3                          | Q4                          | Total                                             |
| Total Personal Services (PS)       | -                                         | -                           | -                           | -                           | -                           | \$0.00                                            |
| Total Non-Personal Services (NPS)  | 20,000.00                                 | -                           | -                           | 20,000                      | -                           | \$20,000.00                                       |
|                                    |                                           | 44                          | •                           | <b>A</b>                    | •                           | 400.000.00                                        |
| Budget Total for FY19              | 20,000.00                                 | \$0                         | \$0                         | \$20,000                    | \$0                         | \$20,000.00                                       |
|                                    |                                           |                             |                             |                             |                             |                                                   |
| INTRA-DISTRICT FUNDS               |                                           |                             |                             |                             |                             |                                                   |
| Total Personal Services (PS)       | Total FY 2019 Budget Request              | Q1                          | Q2                          | Q3                          | Q4                          | Total                                             |
| Total Non-Personal Services (NPS)  | 9,804,067.09<br>90,195,932.91             | \$2,451,017<br>\$22,548,983 | \$2,451,017<br>\$22,548,983 | \$2,451,017<br>\$22,548,983 | \$2,451,017<br>\$22,548,983 | \$9,804,067.09<br>\$90,195,932.91                 |
| Total Non-relacinal Services (NFS) | 90,193,932.91                             | \$22,546,965                | \$22,340,903                | \$22,346,963                | \$22,546,965                | \$90,190,932.91                                   |
| Budget Total for FY19              | 100,000,000.00                            | \$25,000,000                | \$25,000,000                | \$25,000,000                | \$25,000,000                | \$100,000,000.00                                  |
|                                    |                                           |                             |                             |                             |                             |                                                   |
|                                    |                                           |                             |                             |                             |                             |                                                   |
| ENTERPRISE AND OTHER               | Total FY 2019 Budget Request              | Q1                          | Q2                          | Q3                          | Q4                          | Total                                             |
| Total Personal Services (PS)       | -                                         | -                           | -                           | -                           | -                           | \$0.00                                            |
| Total Non-Personal Services (NPS)  | -                                         | -                           | -                           | -                           | -                           | \$0.00                                            |
| Budget Total for FY19              | -                                         | \$0                         | \$0                         | \$0                         | \$0                         | \$0.00                                            |
|                                    |                                           | 70                          | -                           | -                           |                             | <del>, , , , , , , , , , , , , , , , , , , </del> |
|                                    |                                           |                             |                             |                             | 1                           |                                                   |
| GROSS FUNDS                        | Total FY 2019 Budget Request              | Q1                          | Q2                          | Q3                          | Q4                          | Total                                             |
| Total Personal Services (PS)       | 21,754,570.31                             | 5,438,642.58                | 5,438,642.58                | 5,438,642.58                | 5,438,642.58                | \$21,754,570.31                                   |
| Total Non-Personal Services (NPS)  | 169,614,725.43                            | 42,398,681.36               | 42,398,681.36               | 42,418,681.36               | 42,398,681.36               | \$169,614,725.43                                  |
| Budget Total for FY19              | 191,369,295.74                            | \$47,837,324                | \$47,837,324                | \$47,857,324                | \$47,837,324                | \$191,369,295.74                                  |
| Dauget Total for 1 119             | 131,303,233.74                            | Ψ+1,031,324                 | Ψτ1,001,024                 | Ψτ1,001,024                 | Ψ+1,031,324                 | Ψ131,303,233.74                                   |