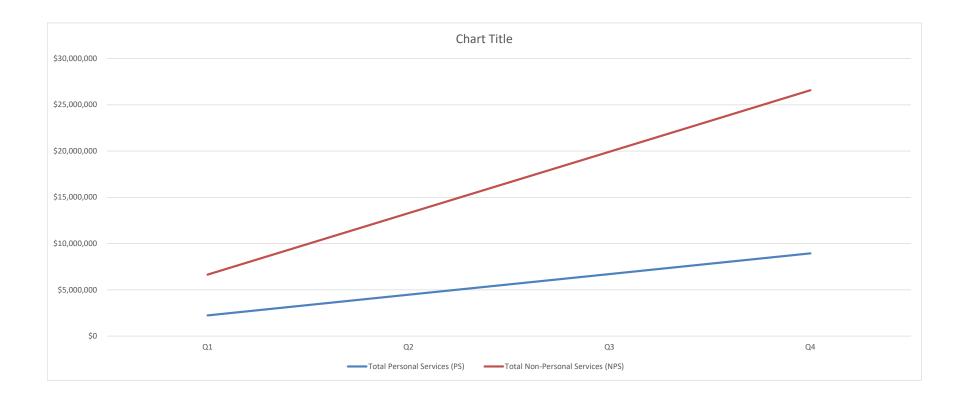

| Attachment IV - Spending Plan      |                                           |                             |                             |                             |                             |                                                   |
|------------------------------------|-------------------------------------------|-----------------------------|-----------------------------|-----------------------------|-----------------------------|---------------------------------------------------|
|                                    |                                           |                             |                             |                             |                             |                                                   |
| AGENCY WIDE                        |                                           |                             |                             |                             |                             |                                                   |
| GENERAL FUNDS                      | Total FY 2019 Budget Request              | Q1                          | Q2                          | Q3                          | Q4                          | Total                                             |
| Total Personal Services (PS)       | 8,942,756.57                              | \$2,235,689                 | \$2,235,689                 | \$2,235,689                 | \$2,235,689                 | \$8,942,756.57                                    |
| Total Non-Personal Services (NPS)  | 26,576,542.56                             | \$6,644,136                 | \$6,644,136                 | \$6,644,136                 | \$6,644,136                 | \$26,576,542.56                                   |
| Budget Total for FY19              | 35,519,299.13                             | \$8,879,825                 | \$8,879,825                 | \$8,879,825                 | \$8,879,825                 | \$35,519,299.13                                   |
| Budget Total for F119              | 35,519,299.13                             | <b>Φ0,019,023</b>           | <b>Φ0,079,023</b>           | φο,ο <i>1</i> 9,ο23         | <b>Φ0,079,023</b>           | \$35,519,299.13                                   |
|                                    |                                           |                             |                             |                             |                             |                                                   |
| FEDERAL RESOURCES                  | Total EV 2010 Budget Bernard              |                             |                             |                             | 2.4                         |                                                   |
| Total Personal Services (PS)       | Total FY 2019 Budget Request 3,007,746.65 | <b>Q1</b> \$751,937         | <b>Q2</b> \$751,937         | <b>Q3</b><br>\$751,937      | <b>Q4</b><br>\$751,937      | <b>Total</b><br>\$3,007,746.65                    |
| Total Non-Personal Services (NPS)  | 52,822,249.96                             | \$13,205,562                | \$13,205,562                | \$13,205,562                | \$13,205,562                | \$52,822,249.96                                   |
| Control Control Control Control    | 0=,0==,=10100                             | <b>\$10,200,002</b>         | ψ10,200,00 <u>2</u>         | ψ.ο,2οο,σο <u>2</u>         | <b>\$10,200,002</b>         | φο <u>υ</u> ,ο <u>υ</u> υ,ου                      |
| Budget Total for FY19              | 55,829,996.61                             | \$13,957,499                | \$13,957,499                | \$13,957,499                | \$13,957,499                | \$55,829,996.61                                   |
|                                    |                                           |                             |                             |                             |                             |                                                   |
|                                    |                                           |                             |                             |                             |                             |                                                   |
| PRIVATE DONATION FUNDS             | Total FY 2019 Budget Request              | Q1                          | Q2                          | Q3                          | Q4                          | Total                                             |
| Total Personal Services (PS)       | -                                         | -                           | -                           | -                           | -                           | \$0.00                                            |
| Total Non-Personal Services (NPS)  | 20,000.00                                 | -                           | -                           | 20,000                      | -                           | \$20,000.00                                       |
|                                    |                                           | 44                          | •                           | <b>A</b>                    | •                           | 400.000.00                                        |
| Budget Total for FY19              | 20,000.00                                 | \$0                         | \$0                         | \$20,000                    | \$0                         | \$20,000.00                                       |
|                                    |                                           |                             |                             |                             |                             |                                                   |
| INTRA-DISTRICT FUNDS               |                                           |                             |                             |                             |                             |                                                   |
| Total Personal Services (PS)       | Total FY 2019 Budget Request              | Q1                          | Q2                          | Q3                          | Q4                          | Total                                             |
| Total Non-Personal Services (NPS)  | 9,804,067.09<br>90,195,932.91             | \$2,451,017<br>\$22,548,983 | \$2,451,017<br>\$22,548,983 | \$2,451,017<br>\$22,548,983 | \$2,451,017<br>\$22,548,983 | \$9,804,067.09<br>\$90,195,932.91                 |
| Total Non-relacinal Services (NFS) | 90,193,932.91                             | \$22,546,965                | \$22,340,903                | \$22,346,963                | \$22,546,965                | \$90,190,932.91                                   |
| Budget Total for FY19              | 100,000,000.00                            | \$25,000,000                | \$25,000,000                | \$25,000,000                | \$25,000,000                | \$100,000,000.00                                  |
|                                    |                                           |                             |                             |                             |                             |                                                   |
|                                    |                                           |                             |                             |                             |                             |                                                   |
| ENTERPRISE AND OTHER               | Total FY 2019 Budget Request              | Q1                          | Q2                          | Q3                          | Q4                          | Total                                             |
| Total Personal Services (PS)       | -                                         | -                           | -                           | -                           | -                           | \$0.00                                            |
| Total Non-Personal Services (NPS)  | -                                         | -                           | -                           | -                           | -                           | \$0.00                                            |
| Budget Total for FY19              | -                                         | \$0                         | \$0                         | \$0                         | \$0                         | \$0.00                                            |
|                                    |                                           | 70                          | -                           | -                           |                             | <del>, , , , , , , , , , , , , , , , , , , </del> |
|                                    |                                           |                             |                             |                             | 1                           |                                                   |
| GROSS FUNDS                        | Total FY 2019 Budget Request              | Q1                          | Q2                          | Q3                          | Q4                          | Total                                             |
| Total Personal Services (PS)       | 21,754,570.31                             | 5,438,642.58                | 5,438,642.58                | 5,438,642.58                | 5,438,642.58                | \$21,754,570.31                                   |
| Total Non-Personal Services (NPS)  | 169,614,725.43                            | 42,398,681.36               | 42,398,681.36               | 42,418,681.36               | 42,398,681.36               | \$169,614,725.43                                  |
| Budget Total for FY19              | 191,369,295.74                            | \$47,837,324                | \$47,837,324                | \$47,857,324                | \$47,837,324                | \$191,369,295.74                                  |
| Dauget Total for 1 119             | 131,303,233.74                            | Ψ+1,031,324                 | Ψτ1,001,024                 | Ψτ1,001,024                 | Ψ+1,031,324                 | Ψ131,303,233.74                                   |