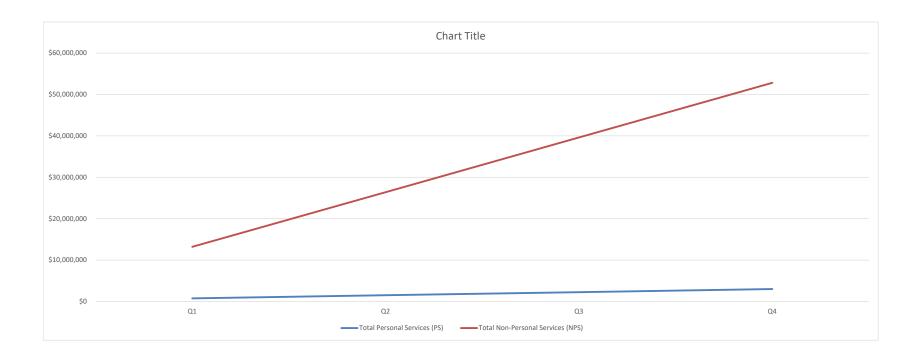

| Attachment IV - Spending Plan      |                                           |                             |                             |                             |                             |                                                   |
|------------------------------------|-------------------------------------------|-----------------------------|-----------------------------|-----------------------------|-----------------------------|---------------------------------------------------|
|                                    |                                           |                             |                             |                             |                             |                                                   |
| AGENCY WIDE                        |                                           |                             |                             |                             |                             |                                                   |
| GENERAL FUNDS                      | Total FY 2019 Budget Request              | Q1                          | Q2                          | Q3                          | Q4                          | Total                                             |
| Total Personal Services (PS)       | 8,942,756.57                              | \$2,235,689                 | \$2,235,689                 | \$2,235,689                 | \$2,235,689                 | \$8,942,756.57                                    |
| Total Non-Personal Services (NPS)  | 26,576,542.56                             | \$6,644,136                 | \$6,644,136                 | \$6,644,136                 | \$6,644,136                 | \$26,576,542.56                                   |
| Budget Total for FY19              | 35,519,299.13                             | \$8,879,825                 | \$8,879,825                 | \$8,879,825                 | \$8,879,825                 | \$35,519,299.13                                   |
| Budget Total for F119              | 35,519,299.13                             | <b>Φ0,019,023</b>           | <b>Φ0,079,023</b>           | φο,ο <i>1</i> 9,ο23         | <b>Φ0,079,023</b>           | \$35,519,299.13                                   |
|                                    |                                           |                             |                             |                             |                             |                                                   |
| FEDERAL RESOURCES                  | Total EV 2010 Budget Bernard              |                             |                             |                             | 2.4                         |                                                   |
| Total Personal Services (PS)       | Total FY 2019 Budget Request 3,007,746.65 | <b>Q1</b> \$751,937         | <b>Q2</b> \$751,937         | <b>Q3</b><br>\$751,937      | <b>Q4</b><br>\$751,937      | <b>Total</b><br>\$3,007,746.65                    |
| Total Non-Personal Services (NPS)  | 52,822,249.96                             | \$13,205,562                | \$13,205,562                | \$13,205,562                | \$13,205,562                | \$52,822,249.96                                   |
| Control Control Control Control    | 0=,0==,=10100                             | <b>\$10,200,002</b>         | ψ10,200,00 <u>2</u>         | ψ.ο,2οο,σο <u>2</u>         | <b>\$10,200,002</b>         | φο <u>υ</u> ,ο <u>υ</u> υ,ου                      |
| Budget Total for FY19              | 55,829,996.61                             | \$13,957,499                | \$13,957,499                | \$13,957,499                | \$13,957,499                | \$55,829,996.61                                   |
|                                    |                                           |                             |                             |                             |                             |                                                   |
|                                    |                                           |                             |                             |                             |                             |                                                   |
| PRIVATE DONATION FUNDS             | Total FY 2019 Budget Request              | Q1                          | Q2                          | Q3                          | Q4                          | Total                                             |
| Total Personal Services (PS)       | -                                         | -                           | -                           | -                           | -                           | \$0.00                                            |
| Total Non-Personal Services (NPS)  | 20,000.00                                 | -                           | -                           | 20,000                      | -                           | \$20,000.00                                       |
|                                    |                                           | 44                          | •                           | <b>A</b>                    | •                           | 400.000.00                                        |
| Budget Total for FY19              | 20,000.00                                 | \$0                         | \$0                         | \$20,000                    | \$0                         | \$20,000.00                                       |
|                                    |                                           |                             |                             |                             |                             |                                                   |
| INTRA-DISTRICT FUNDS               |                                           |                             |                             |                             |                             |                                                   |
| Total Personal Services (PS)       | Total FY 2019 Budget Request              | Q1                          | Q2                          | Q3                          | Q4                          | Total                                             |
| Total Non-Personal Services (NPS)  | 9,804,067.09<br>90,195,932.91             | \$2,451,017<br>\$22,548,983 | \$2,451,017<br>\$22,548,983 | \$2,451,017<br>\$22,548,983 | \$2,451,017<br>\$22,548,983 | \$9,804,067.09<br>\$90,195,932.91                 |
| Total Non-relacinal Services (NFS) | 90,193,932.91                             | \$22,546,965                | \$22,340,903                | \$22,346,963                | \$22,546,965                | \$90,190,932.91                                   |
| Budget Total for FY19              | 100,000,000.00                            | \$25,000,000                | \$25,000,000                | \$25,000,000                | \$25,000,000                | \$100,000,000.00                                  |
|                                    |                                           |                             |                             |                             |                             |                                                   |
|                                    |                                           |                             |                             |                             |                             |                                                   |
| ENTERPRISE AND OTHER               | Total FY 2019 Budget Request              | Q1                          | Q2                          | Q3                          | Q4                          | Total                                             |
| Total Personal Services (PS)       | -                                         | -                           | -                           | -                           | -                           | \$0.00                                            |
| Total Non-Personal Services (NPS)  | -                                         | -                           | -                           | -                           | -                           | \$0.00                                            |
| Budget Total for FY19              | -                                         | \$0                         | \$0                         | \$0                         | \$0                         | \$0.00                                            |
|                                    |                                           | 70                          | -                           | -                           |                             | <del>, , , , , , , , , , , , , , , , , , , </del> |
|                                    |                                           |                             |                             |                             | 1                           |                                                   |
| GROSS FUNDS                        | Total FY 2019 Budget Request              | Q1                          | Q2                          | Q3                          | Q4                          | Total                                             |
| Total Personal Services (PS)       | 21,754,570.31                             | 5,438,642.58                | 5,438,642.58                | 5,438,642.58                | 5,438,642.58                | \$21,754,570.31                                   |
| Total Non-Personal Services (NPS)  | 169,614,725.43                            | 42,398,681.36               | 42,398,681.36               | 42,418,681.36               | 42,398,681.36               | \$169,614,725.43                                  |
| Budget Total for FY19              | 191,369,295.74                            | \$47,837,324                | \$47,837,324                | \$47,857,324                | \$47,837,324                | \$191,369,295.74                                  |
| Dauget Total for 1 119             | 131,303,233.74                            | Ψ+1,031,324                 | Ψτ1,001,024                 | Ψτ1,001,024                 | Ψ+1,031,324                 | Ψ131,303,233.74                                   |