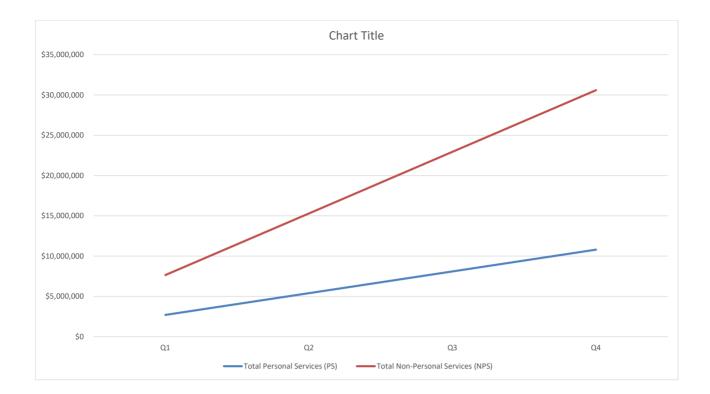

| Attachment IV - Spending Plan     |                                 |              |              |              |              |                |
|-----------------------------------|---------------------------------|--------------|--------------|--------------|--------------|----------------|
|                                   |                                 |              |              |              |              |                |
| EB0 - Agency Total                |                                 |              |              |              |              |                |
| GENERAL FUNDS                     | Total FY 2019 Budget<br>Request | Q1           | Q2           | Q3           | Q4           | Total          |
| Total Personal Services (PS)      | \$10,802,887                    | \$2,700,722  | \$2,700,722  | \$2,700,722  | \$2,700,722  | \$10,802,887   |
| Total Non-Personal Services (NPS) | \$30,598,980                    | \$7,649,745  | \$7,649,745  | \$7,649,745  | \$7,649,745  | \$30,598,980   |
|                                   |                                 |              |              |              |              |                |
| Budget Total for FY19             |                                 | \$10,350,467 | \$10,350,467 | \$10,350,467 | \$10,350,467 | \$41,401,867   |
|                                   |                                 |              |              |              |              |                |
| FEDERAL RESOURCES                 | Total FY 2019 Budget            | 01           | 00           |              | 0.1          | <b>T</b> = (-1 |
| Total Personal Services (PS)      | Request                         | Q1           | Q2           | Q3           | Q4           | Total<br>\$0   |
| Total Non-Personal Services (NPS) |                                 |              |              |              |              | \$0            |
|                                   |                                 |              |              |              |              | <b>_</b>       |
| Budget Total for FY19             |                                 | \$0          | \$0          | \$0          | \$0          | \$0            |
|                                   |                                 |              |              |              |              |                |
|                                   |                                 |              |              |              |              |                |
|                                   |                                 |              |              |              |              |                |
|                                   | Total FY 2019 Budget            |              |              |              |              |                |
| INTRA-DISTRICT FUNDS              | Request                         | Q1           | Q2           | Q3           | Q4           | Total          |
| Total Personal Services (PS)      |                                 |              |              |              |              | \$0            |
| Total Non-Personal Services (NPS) |                                 |              |              |              |              | \$0            |
| Budget Total for FY19             |                                 | \$0          | \$0          | \$0          | \$0          | \$0            |
|                                   |                                 | <b>**</b>    | •••          | <b>~~</b>    | •••          | <b>~~</b>      |
|                                   |                                 |              |              |              |              |                |
|                                   |                                 |              |              |              |              |                |
|                                   | Total FY 2019 Budget            |              |              |              |              |                |
| ENTERPRISE AND OTHER              | Request                         | Q1           | Q2           | Q3           | Q4           | Total          |
| Total Personal Services (PS)      | \$0                             | \$0          | \$0          | \$0          | \$0          | \$0            |
| Total Non-Personal Services (NPS) | \$0                             | \$0          | \$0          | \$0          | \$0          | \$0            |
| Budget Total for FY19             |                                 | \$0          | \$0          | \$0          | \$0          | \$0            |
|                                   |                                 |              |              |              |              |                |
|                                   |                                 |              |              |              |              |                |