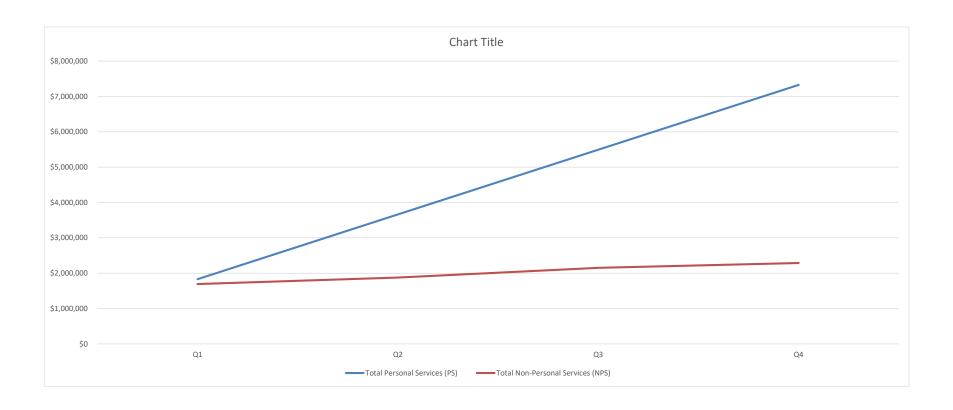

| Attachment IV - Spending Plan     |                                 |             |             |             |             |             |
|-----------------------------------|---------------------------------|-------------|-------------|-------------|-------------|-------------|
|                                   |                                 |             |             |             |             |             |
| PROGRAM NAME                      | Tatal EV 0040 Budget            |             |             |             |             |             |
| GENERAL FUNDS                     | Total FY 2019 Budget<br>Request | Q1          | Q2          | Q3          | Q4          | Total       |
| Total Personal Services (PS)      | 3,016,600                       | \$754,150   | \$754,150   | \$754,150   | \$754,150   | \$3,016,600 |
| Total Non-Personal Services (NPS) | 1,793,437                       | \$1,201,603 | \$251,081   | \$251,081   | \$89,672    | \$1,793,437 |
| Budget Total for FY19             | 4,810,037                       | \$1,955,753 | \$1,005,231 | \$1,005,231 | \$843,822   | \$4,810,037 |
|                                   |                                 |             |             |             |             |             |
|                                   | Total FY 2019 Budget            |             |             |             |             |             |
| FEDERAL RESOURCES                 | Request                         | Q1          | Q2          | Q3          | Q4          | Total       |
| Total Personal Services (PS)      | 7,325,899                       | \$1,831,475 | \$1,831,475 | \$1,831,475 | \$1,831,475 | \$7,325,899 |
| Total Non-Personal Services (NPS) | 2,288,601                       | \$1,693,565 | \$183,088   | \$274,632   | \$137,316   | \$2,288,601 |
| Budget Total for FY19             | 9,614,500                       | \$3,525,039 | \$2,014,563 | \$2,106,107 | \$1,968,791 | \$9,614,500 |
|                                   | Total FY 2019 Budget            |             |             |             |             |             |
| INTRA-DISTRICT FUNDS              | Request                         | Q1          | Q2          | Q3          | Q4          | Total       |
| Total Personal Services (PS)      |                                 | \$0         | \$0         | \$0         | \$0         | \$0         |
| Total Non-Personal Services (NPS) |                                 | \$0         | \$0         | \$0         | \$0         | \$0         |
| Budget Total for FY19             |                                 | \$0         | \$0         | \$0         | \$0         | \$0         |
|                                   |                                 |             |             |             |             |             |
| ENTERPRISE AND OTHER              | Total FY 2019 Budget<br>Request | Q1          | Q2          | Q3          | Q4          | Total       |
| Total Personal Services (PS)      |                                 | \$0         | \$0         | \$0         | \$0         | \$0         |
| Total Non-Personal Services (NPS) |                                 | \$0         | \$0         | \$0         | \$0         | \$0         |
| Budget Total for FY19             |                                 | \$0         | \$0         | \$0         | \$0         | \$0         |
|                                   |                                 |             |             |             |             |             |