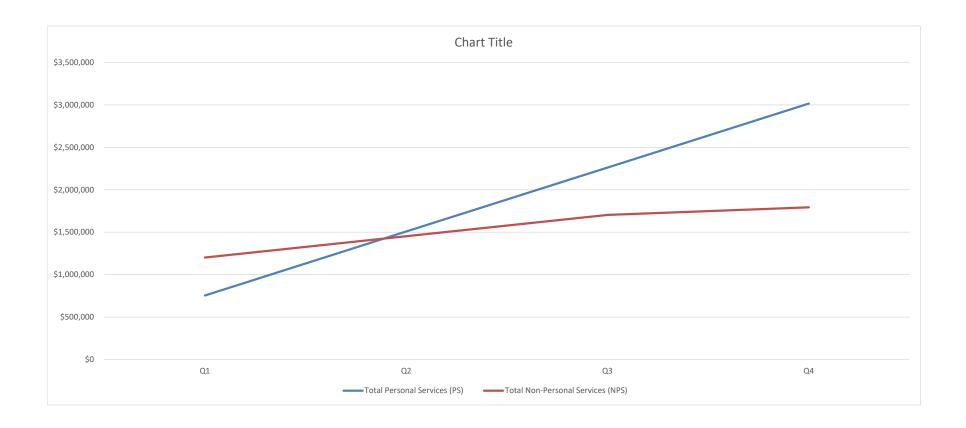

| Attachment IV - Spending Plan     |                                 |             |             |             |             |             |
|-----------------------------------|---------------------------------|-------------|-------------|-------------|-------------|-------------|
|                                   |                                 |             |             |             |             |             |
| PROGRAM NAME                      | Tatal EV 0040 Budget            |             |             |             |             |             |
| GENERAL FUNDS                     | Total FY 2019 Budget<br>Request | Q1          | Q2          | Q3          | Q4          | Total       |
| Total Personal Services (PS)      | 3,016,600                       | \$754,150   | \$754,150   | \$754,150   | \$754,150   | \$3,016,600 |
| Total Non-Personal Services (NPS) | 1,793,437                       | \$1,201,603 | \$251,081   | \$251,081   | \$89,672    | \$1,793,437 |
| Budget Total for FY19             | 4,810,037                       | \$1,955,753 | \$1,005,231 | \$1,005,231 | \$843,822   | \$4,810,037 |
|                                   |                                 |             |             |             |             |             |
|                                   | Total FY 2019 Budget            |             |             |             |             |             |
| FEDERAL RESOURCES                 | Request                         | Q1          | Q2          | Q3          | Q4          | Total       |
| Total Personal Services (PS)      | 7,325,899                       | \$1,831,475 | \$1,831,475 | \$1,831,475 | \$1,831,475 | \$7,325,899 |
| Total Non-Personal Services (NPS) | 2,288,601                       | \$1,693,565 | \$183,088   | \$274,632   | \$137,316   | \$2,288,601 |
| Budget Total for FY19             | 9,614,500                       | \$3,525,039 | \$2,014,563 | \$2,106,107 | \$1,968,791 | \$9,614,500 |
|                                   | Total FY 2019 Budget            |             |             |             |             |             |
| INTRA-DISTRICT FUNDS              | Request                         | Q1          | Q2          | Q3          | Q4          | Total       |
| Total Personal Services (PS)      |                                 | \$0         | \$0         | \$0         | \$0         | \$0         |
| Total Non-Personal Services (NPS) |                                 | \$0         | \$0         | \$0         | \$0         | \$0         |
| Budget Total for FY19             |                                 | \$0         | \$0         | \$0         | \$0         | \$0         |
|                                   |                                 |             |             |             |             |             |
| ENTERPRISE AND OTHER              | Total FY 2019 Budget<br>Request | Q1          | Q2          | Q3          | Q4          | Total       |
| Total Personal Services (PS)      |                                 | \$0         | \$0         | \$0         | \$0         | \$0         |
| Total Non-Personal Services (NPS) |                                 | \$0         | \$0         | \$0         | \$0         | \$0         |
| Budget Total for FY19             |                                 | \$0         | \$0         | \$0         | \$0         | \$0         |
|                                   |                                 |             |             |             |             |             |