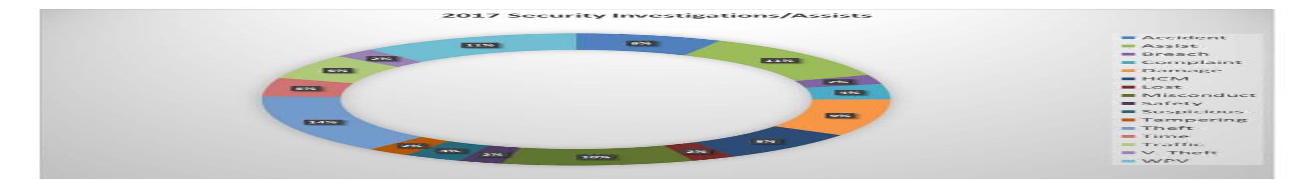

| 4                | 2               |
| Tampering                                            | 3                | 0               |
| Property Thefts                                      | 19               | 3               |
| Time Abuse                                           | 6                | 0               |
| Traffic Violation                                    | 8                | 1               |
| Work Place Violence (WPV)                            | 15 (6 Sustained) | 3 (1 sustained) |
| Vehicle Theft/Carjack                                | 3                | 0               |
|                                                      |                  |                 |
| Total                                                | 132              | 19              |



### Major Investigations:

LEA Assist: A DC Water Employee was involved in multiple criminal conduct and other violations outside of DC Water properties in three states culminating in an arrest and convictions.

Damage to Property: An equipment failure resulting in flooding was deemed to have been partly caused and/or mishandled by field management personnel.

Vehicle Accident/Damage to Property: A vehicle accident resulted in \$58K of DC Water damage and damage to a federal highway overpass.

WPV: During 2017 six (6) Work Place Violence cases were sustained, although no injuries occurred.

Note: Up-to-date investigations for 2018 (19) include (3) WPV cases, one of which is sustained but with no injuries.

### Vehicle Theft:

- 1. DC Water truck stolen after operator failed to secure. Ve