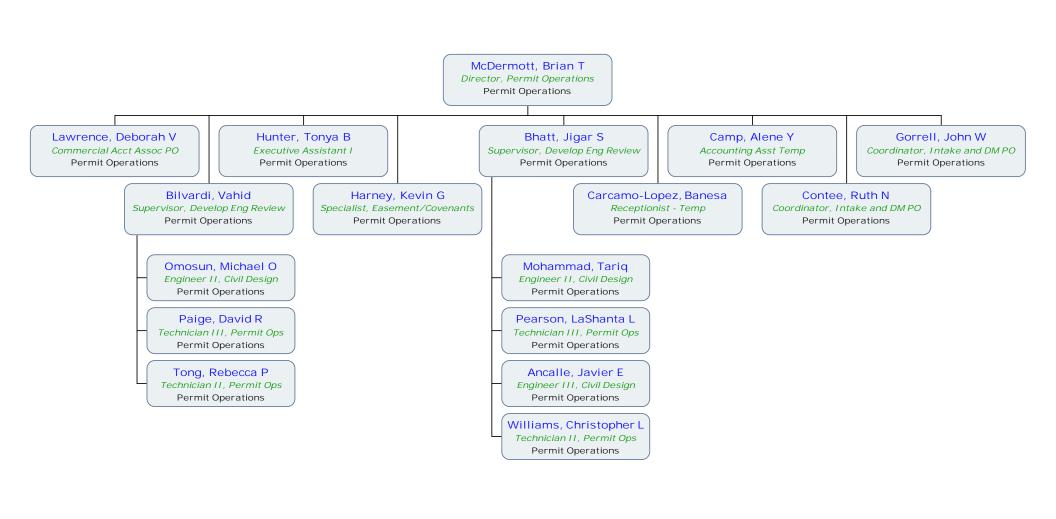

#### A. ORGANIZATION AND OPERATIONS

- 1. Please provide a complete, up-to-date <u>organizational chart</u> for the agency and each division within the agency, including the names and titles of all senior personnel. Please include an explanation of the roles and responsibilities for each division and subdivision within the agency.
  - Please include a list of the employees (name and title) for each subdivision and the number of vacant, frozen, and filled positions.
  - Please provide a narrative explanation of any changes to the organizational chart made during the previous year. Please see Tab 3
- 2. Please list each <u>new program</u> implemented by the agency during FY 2017. For each initiative please provide:
  - A description of the initiative;
  - The funding required to implement the initiative;