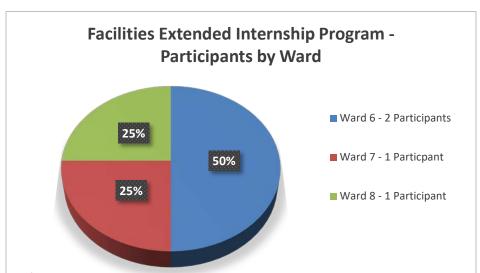

Facilities Extended Internship Program: 4 Participants – all of whom worked with DC Water's Department of Facilities for the year.

➤ Green Infrastructure Certification Program – 16 Graduates – 7 of whom were employed by DC Water Contractors. Another 8 were employed with other contractors. Please see tab 15 and 16