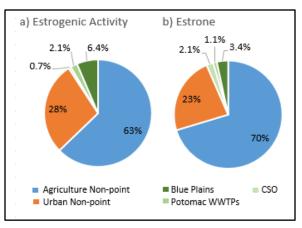

enic activity and 96% reduction in estrone across the Blue Plains advanced nutrient removal facility.

#### Objective 2 Results

Using the results from the sampling plan, combined with available land use data, observed precipitation, and assumed BMP implementation rates, a load analysis was performed to estimate annual contributions from the various contributing sources of estrogenic contaminants into the Potomac watershed. Summarized in Figure 2, the analysis indicated that inputs from point sources implementing nutrient management strategies similar to Blue Plains contributed less than 7% of the observed estrogenic load to the Potomac system, with agriculture and urban runoff sources representing significantly larger proportions of the total estrogen load (>65% and >25%, respectively).



Figure 2: Summary of Estrogen Loads to the Potomac Watershed as a function of sector

Key Findings February 21, 2018



#### Recommendations

In order to best balance management of water quality for human, economic, and ecological benefit in a resource limited environment, the consideration of holistic approaches for watershed protection are beneficial. This research project, while limited in scope and geographic focus, provided evidence detailing relative contributions of various sources of estrogenic compounds in the Potomac (focusing on point versus non-point contribution), and simultaneously showed potential for co-managing estrogenic compounds and nutrients through implementation of agriculture and urban stormwater BMPs.

In order to more fully understand holistic benefits of co-man