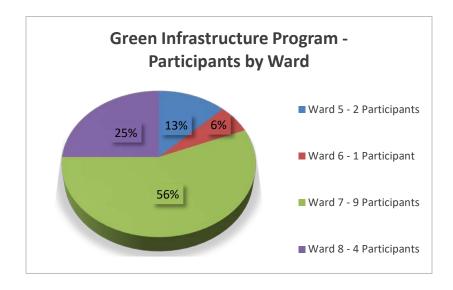

Facilities Extended Internship Program: 4 Participants – all of whom worked with DC Water's Department of Facilities for the year.

➤ Green Infrastructure Certification Program – 16 Graduates – 7 of whom were employed by DC Water Contractors. Another 8 were employed with other contractors. Please see tab 15 and 16