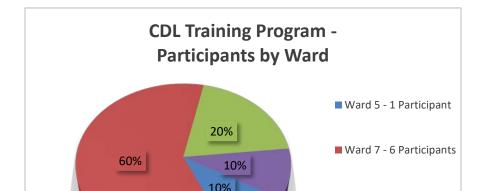

Included in this number were District residents who participated in the DC Water Skills Training programs. In FY 2017, DC Water conducted three different programs as follows:

➤ Commercial Driver's License Program: 10 Graduates of the program – all of whom were employed by DC Water Contractors

Facilities Extended Internship Program: 4 Participants – all of whom worked with DC Water's Department of Facilities for the year.

➤ Green Infrastructure Certification Program – 16 Graduates – 7 of whom were employed by DC Water Contractors. Another 8 were employed with other contractors. Please see tab 15 and 16