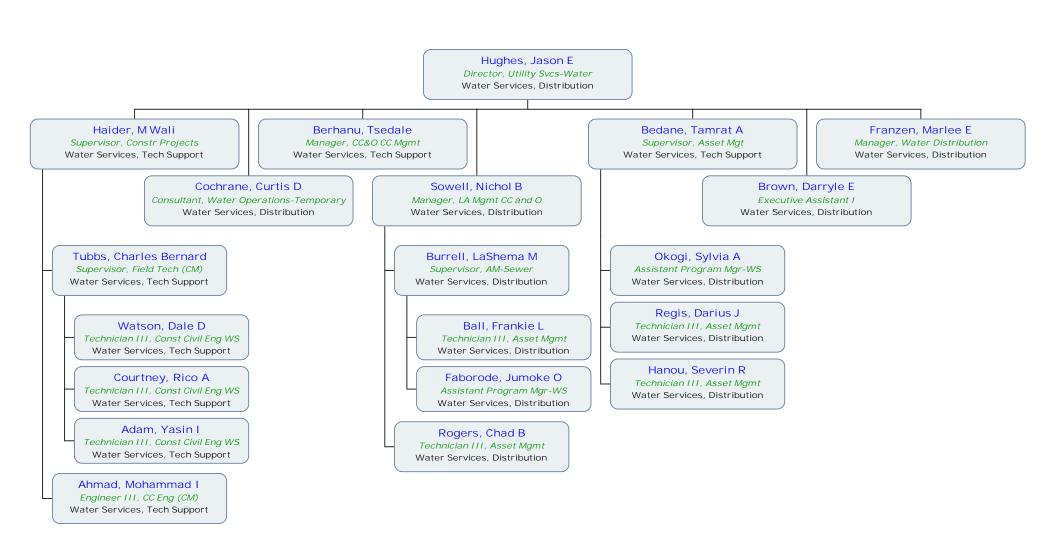

#### A. ORGANIZATION AND OPERATIONS

- 1. Please provide a complete, up-to-date <u>organizational chart</u> for the agency and each division within the agency, including the names and titles of all senior personnel. Please include an explanation of the roles and responsibilities for each division and subdivision within the agency.
  - Please include a list of the employees (name and title) for each subdivision and the number of vacant, frozen, and filled positions.
  - Please provide a narrative explanation of any changes to the organizational chart made during the previous year. Please see Tab 3
- 2. Please list each <u>new program</u> implemented by the agency during FY 2017. For each initiative please provide:
  - A description of the initiative;
  - The funding required to implement the initiative;