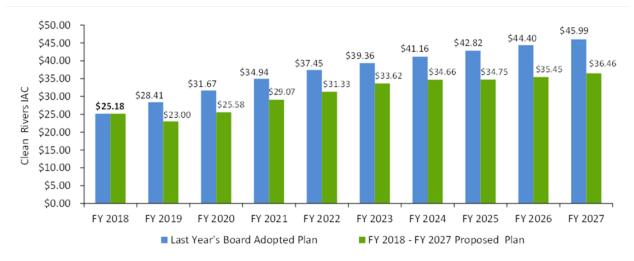

The chart above shows the CRIAC charges for FY 2018-FY 2027 Proposed Plan vs Last Year's Board Adopted Plan. It can be seen that the proposed CRIAC charges are much lower than the last year's plan. In every three years DC Water undertakes cost of service study in order to charge actual cost of service for Clean Rivers Impervious Area Charge. In addition, effective from May 1, 2017 (FY 2017), DC Water provided 50% CRIAC discount to low-income CAP customers.

In the triennial cost of service studies for the Water and Sewer rates and the Clean Rivers Impervious Area Charge to update actual and projected expenditures to ensure that these charges are appropriately recovering costs. DC Water has taken several actions over the last several years to lower CRIAC costs, including 100 year (Century bonds, where debt service is paid back over 100 years), refinancing older debt for savings, and structuring debt so that relief is provided to today's customers. These savings are now reflected in the projected charges.