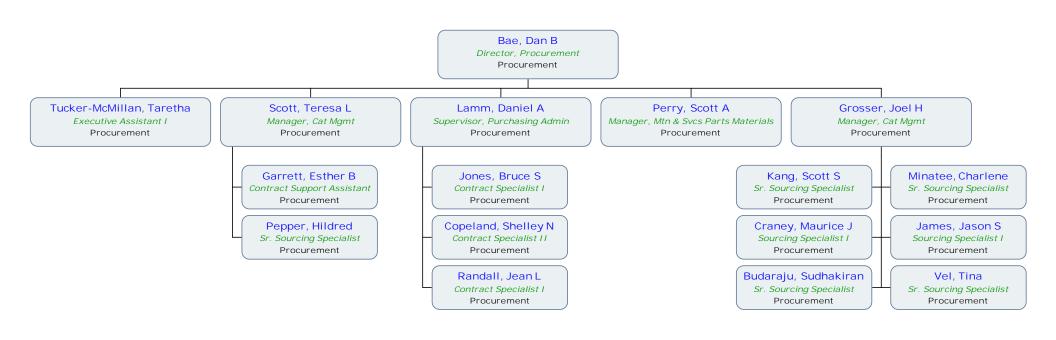

#### A. ORGANIZATION AND OPERATIONS

- 1. Please provide a complete, up-to-date <u>organizational chart</u> for the agency and each division within the agency, including the names and titles of all senior personnel. Please include an explanation of the roles and responsibilities for each division and subdivision within the agency.
  - Please include a list of the employees (name and title) for each subdivision and the number of vacant, frozen, and filled positions.
  - Please provide a narrative explanation of any changes to the organizational chart made during the previous year. Please see Tab 3
- 2. Please list each <u>new program</u> implemented by the agency during FY 2017. For each initiative please provide:
  - A description of the initiative;
  - The funding required to implement the initiative;