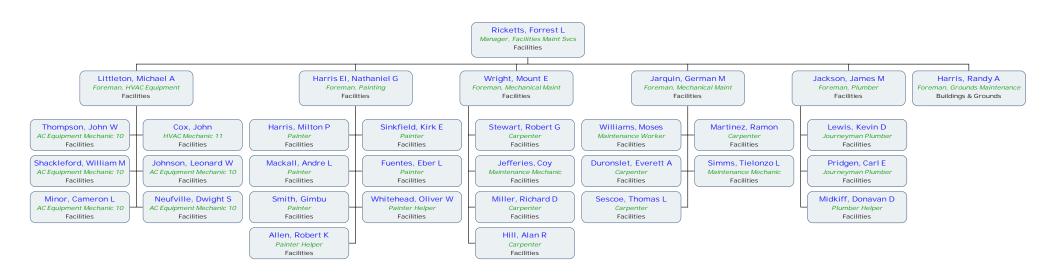

#### A. ORGANIZATION AND OPERATIONS

- 1. Please provide a complete, up-to-date <u>organizational chart</u> for the agency and each division within the agency, including the names and titles of all senior personnel. Please include an explanation of the roles and responsibilities for each division and subdivision within the agency.
  - Please include a list of the employees (name and title) for each subdivision and the number of vacant, frozen, and filled positions.
  - Please provide a narrative explanation of any changes to the organizational chart made during the previous year. Please see Tab 3
- 2. Please list each <u>new program</u> implemented by the agency during FY 2017. For each initiative please provide:
  - A description of the initiative;
  - The funding required to implement the initiative;