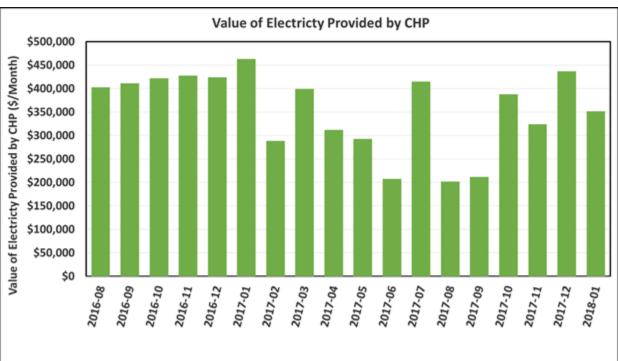

### Infrastructure and Drinking Water Improvements

- 43. Please describe the status of DC Water's Thermal Hydrolysis and Anaerobic Digester Project, including:
  - The status of the study being conducted by DC Water and DPW regarding the feasibility of the digesters accepting food waste and other organic waste from the District. DC Water is working with the DPW consultants to complete their study of the feasibility of bringing food slurry to Blue Plains for digestion. We collaborated to produce model runs from the economic /environmental co-digestion model DC Water developed last year. The model is quite comprehensive and includes all operational costs and benefits. It may be the most comprehensive codigestion model in the industry because it takes into account the cost to treat additional ammonia nitrogen that comes in with the food and returns to the plant via filtrate.
  - In discussing the goals of the project, DC Water made it clear that we could not justify added capital expenses for a receiving station for a monetary break-even proposition. In order to secure additional capital funds, we would have to produce a business model showing revenue generated beyond costs. For the sake of the model we assumed that DC Water would have to see a minimum of \$500K added revenue annually from this project. Revenues and savings come from additional power produced, Tier 1 RECs, and tip fee. Costs included additional maintenance, capital recovery, treatment of the additional byproducts.
  - While the report in not yet complete, the model shows that these assumptions require a tip fee for the material in the range of what is considered to be the industry norm. What still needs to be determined is if there is a third party involved who will convert the food waste into a slurry suitable for introduction to the digesters. As noted in previous responses, the Authority has decided to delay introduction of any outside organic wastes to the thermal hydrolysis and digestion systems until such time the capacity and operational parameters are very well understood and established. In addition the impact of new processes, such as the new Wet Weather Treatment Facility on the performance of both the thermal hydrolysis and digestion processes have to be observed before introducing external organic wastes. This period of process optimization is expected to take up to 24 months. There continue to be some challenges in this technical process, including foaming and formation of vivianite residuals that we are working diligently to resolve and control. In addition, the digester heat exchangers have to be replaced to improve reliability of the Anaerobic Digesters. This is a biological system with complex equipment and controls that require time to establish process and equipment reliability, before we commit to receiving external organic wastes.
  - The amount of energy the digesters are currently generating, the proportion of DC Water's energy use now generated by the digesters, and any plans to expand the Digester Project to create more energy in the future.

Please see below a graph showing the power generation from the digesters and the CHP turbines, and a second graph showing the value of the power. Aside from the

investigation into codigestion (described above) there are no plans to expand the digester project for the purposes of generating additional gas or electricity.