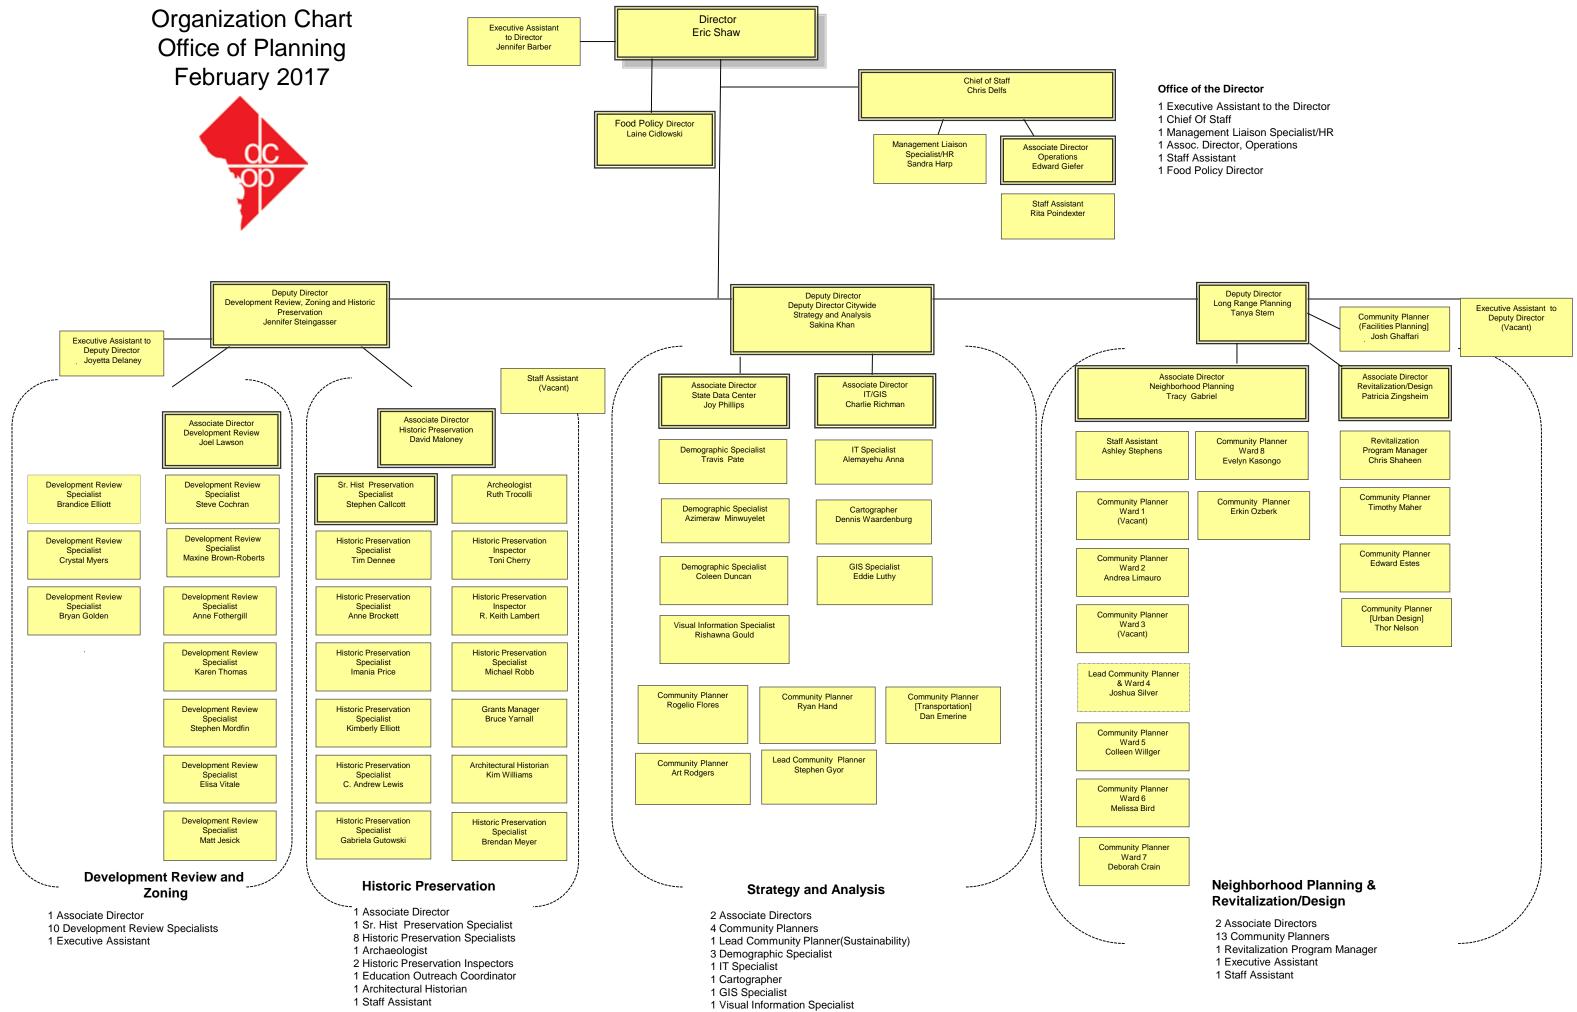

### Office of Planning FY 16-17 Performance Oversight Responses to Pre-Hearing Questions February 15, 2017

1. Please provide, as an attachment to your answers, a current organizational chart for your agency with the number of vacant and filled FTEs marked in each box. Include the names of all senior personnel, if applicable. Also include the effective date on the chart.

A current organizational chart is attached.

2. Please provide, as an attachment, a Schedule A for your agency which identifies all employees by title/position, current salary, fringe benefits, and program office as of January 31, 2017. The Schedule A also should indicate any vacant positions in the agency. Please do not include Social Security numbers.