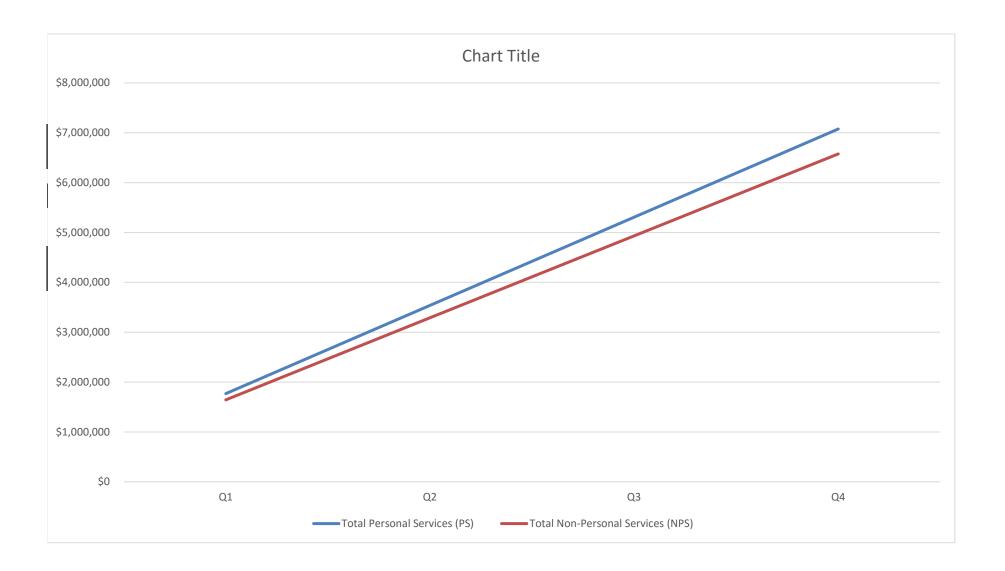

| Attachment IV - Spending Plan         |      |                           |              |              |              |              |               |
|---------------------------------------|------|---------------------------|--------------|--------------|--------------|--------------|---------------|
| Department of For-Hire Vehicles (TC0) |      |                           |              |              |              |              |               |
| GENERAL FUNDS                         | Tota | FY 2018 Budget<br>Request | Q1           | Q2           | Q3           | Q4           | Total         |
| Total Personal Services (PS)          | \$   | 7,075,934                 | \$1,768,983  | \$1,768,983  | \$1,768,983  | \$1,768,983  | \$7,075,934   |
| Total Non-Personal Services (NPS)     | \$   | 6,576,076                 | \$1,644,019  | \$1,644,019  | \$1,644,019  | \$1,644,019  | \$6,576,076   |
| Budget Total for FY18                 | \$   | 13,652,010                | \$3,413,002  | \$3,413,002  | \$3,413,002  | \$3,413,002  | \$13,652,010  |
|                                       |      |                           |              |              |              |              |               |
| FEDERAL RESOURCES                     | Tota | FY 2018 Budget<br>Request | Q1           | Q2           | Q3           | Q4           | Total         |
| Total Personal Services (PS)          | \$   | -                         | \$0          | \$0          | \$0          | \$0          | \$0           |
| Total Non-Personal Services (NPS)     | \$   | -                         | \$0          | \$0          | \$0          | \$0          | \$0           |
| Budget Total for FY18                 | \$   | -                         | \$0          | \$0          | \$0          | \$0          | \$0           |
|                                       |      |                           |              |              |              |              |               |
| INTRA-DISTRICT FUNDS                  | Tota | FY 2018 Budget<br>Request | Q1           | Q2           | Q3           | Q4           | Total         |
| Total Personal Services (PS)          | \$   | Request                   | \$0          | \$0          | \$0          | \$0          | \$0           |
| Total Non-Personal Services (NPS)     | \$   | 200,000                   | \$50,000     | \$50,000     | \$50,000     | \$50,000     | \$200,000     |
| Budget Total for FY18                 | \$   | 200,000                   | \$50,000     | \$50,000     | \$50,000     | \$50,000     | \$200,000     |
|                                       |      |                           |              |              |              |              |               |
| ENTERPRISE AND OTHER                  | Tota | FY 2018 Budget<br>Request | Q1           | Q2           | Q3           | Q4           | Total         |
| Total Personal Services (PS)          | \$   | -                         | \$0          | \$0          | \$0          | \$0          | \$0           |
| Total Non-Personal Services (NPS)     | \$   | -                         | \$0          | \$0          | \$0          | \$0          | \$0           |
| Budget Total for FY18                 | \$   | -                         | \$0          | \$0          | \$0          | \$0          | \$0           |
| Grand Total for FY18 - TC0            | \$   | 13,852,010                | \$ 3,463,002 | \$ 3,463,002 | \$ 3,463,002 | \$ 3,463,002 | \$ 13,852,010 |