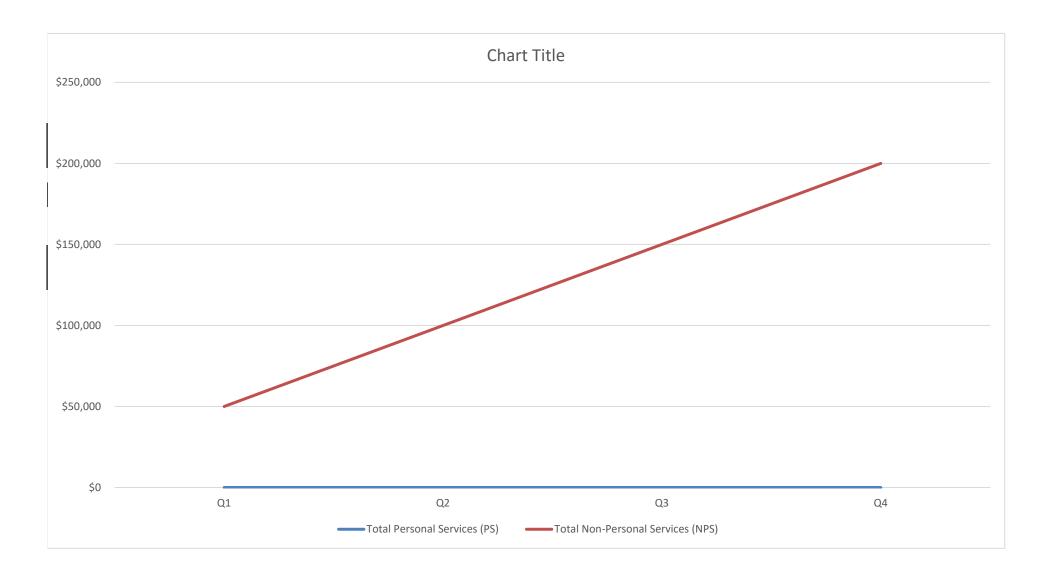

| Attachment IV - Spending Plan     |      |                             |            |            |            |            |              |
|-----------------------------------|------|-----------------------------|------------|------------|------------|------------|--------------|
| Operations (2000)                 |      |                             |            |            |            |            |              |
| GENERAL FUNDS                     | Tota | I FY 2018 Budget<br>Request | Q1         | Q2         | Q3         | Q4         | Total        |
| Total Personal Services (PS)      | \$   | 941,593                     | \$235,398  | \$235,398  | \$235,398  | \$235,398  | \$941,593    |
| Total Non-Personal Services (NPS) | \$   | 362,765                     | \$90,691   | \$90,691   | \$235,396  | \$90,691   | \$362,765    |
| Total Non-Fersonal Services (NFS) | Φ    | 302,703                     | \$90,091   | \$90,691   | \$90,691   | \$90,691   | \$302,700    |
| Budget Total for FY18             | \$   | 1,304,358                   | \$326,089  | \$326,089  | \$326,089  | \$326,089  | \$1,304,358  |
|                                   |      |                             |            |            |            |            |              |
| FEDERAL RESOURCES                 | Tota | I FY 2018 Budget<br>Request | Q1         | Q2         | Q3         | Q4         | Total        |
| Total Personal Services (PS)      | \$   | -                           | \$0        | \$0        | \$0        | \$0        | \$0          |
| Total Non-Personal Services (NPS) | \$   | -                           | \$0        | \$0        | \$0        | \$0        | \$0          |
| Budget Total for FY18             | \$   | -                           | \$0        | \$0        | \$0        | \$0        | \$0          |
|                                   |      |                             |            |            |            |            |              |
|                                   |      |                             |            |            |            |            |              |
| INTRA-DISTRICT FUNDS              | Tota | I FY 2018 Budget<br>Request | Q1         | Q2         | Q3         | Q4         | Total        |
| Total Personal Services (PS)      | \$   | -                           | \$0        | \$0        | \$0        | \$0        | \$0          |
| Total Non-Personal Services (NPS) | \$   | 170,000                     | \$42,500   | \$42,500   | \$42,500   | \$42,500   | \$170,000    |
| Budget Total for FY18             | \$   | 170,000                     | \$42,500   | \$42,500   | \$42,500   | \$42,500   | \$170,000    |
|                                   |      |                             |            |            |            |            |              |
| ENTERPRISE AND OTHER              | Tota | I FY 2018 Budget<br>Request | Q1         | Q2         | Q3         | Q4         | Total        |
| Total Personal Services (PS)      | \$   | -                           | \$0        | \$0        | \$0        | \$0        | \$0          |
| Total Non-Personal Services (NPS) | \$   | -                           | \$0        | \$0        | \$0        | \$0        | \$0          |
| Budget Total for FY18             | \$   | -                           | \$0        | <b>\$0</b> | \$0        | \$0        | \$0          |
| Grand Total for FY18 - 2000       | \$   | 1,474,358                   | \$ 368,589 | \$ 368,589 | \$ 368,589 | \$ 368,589 | \$ 1,474,358 |