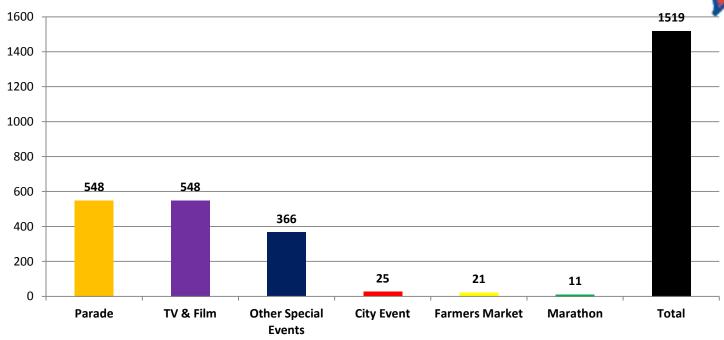

### SPECIAL EVENT OCCUPANCY

District Department of Transportation | Public Space Regulation Administration
Permits Office | 1100 4<sup>th</sup> Street SW, Suite E-360, Washington, DC 20024 | 202-442-4670
Inspections Office | 55 M St SE, 6th Floor, Washington, DC 20003 | 202-645-7050
ddot.dc.gov