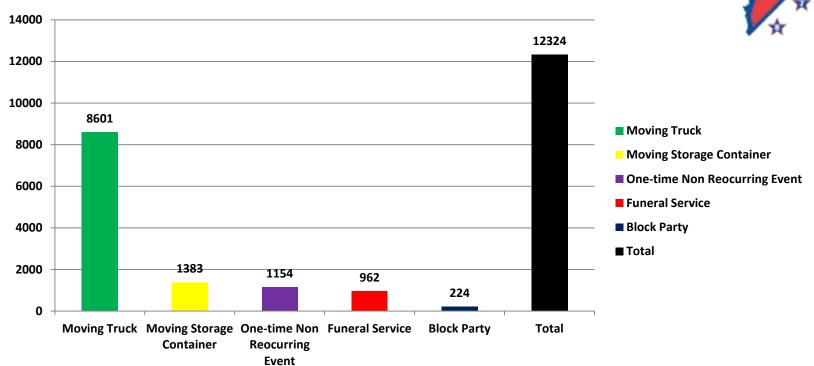

### **RESIDENTIAL OCCUPANCY**

District Department of Transportation | Public Space Regulation Administration | Permits Office | 1100 4<sup>th</sup> Street SW, Suite E-360, Washington, DC 20024 | 202-442-4670 | Inspections Office | 55 M St SE, 6th Floor, Washington, DC 20003 | 202-645-7050 | ddot.dc.gov

#### RESIDENTIAL OCCUPANCY

District Department of Transportation | Public Space Regulation Administration | Permits Office | 1100 4<sup>th</sup> Street SW, Suite E-360, Washington, DC 20024 | 202-442-4670 | Inspections Office | 55 M St SE, 6th Floor, Washington, DC 20003 | 202-645-7050 | ddot.dc.gov