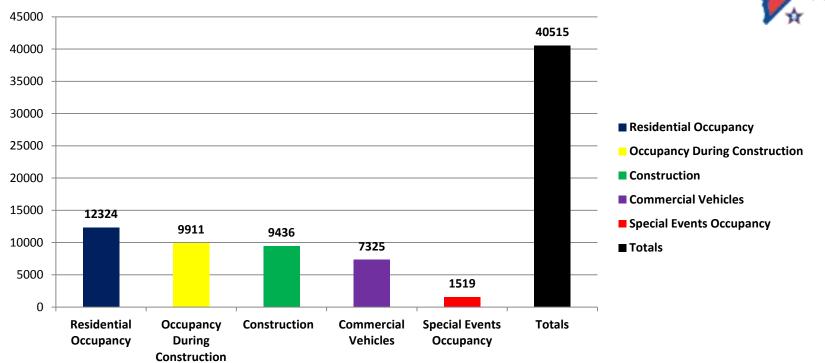

### PERMIT SUMMARY ALL TYPES FY 2012

District Department of Transportation | Public Space Regulation Administration
Permits Office | 1100 4<sup>th</sup> Street SW, Suite E-360, Washington, DC 20024 | 202-442-4670
Inspections Office | 55 M St SE, 6th Floor, Washington, DC 20003 | 202-645-7050
ddot.dc.gov