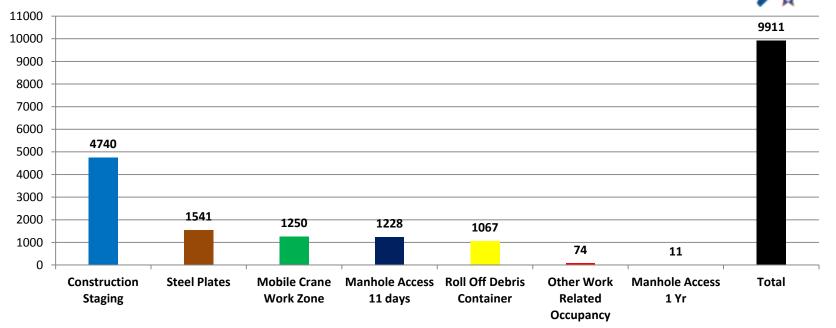

## OCCUPANCY DURING CONSTRUCTION

6

District Department of Transportation | Public Space Regulation Administration | Permits Office | 1100 4<sup>th</sup> Street SW, Suite E-360, Washington, DC 20024 | 202-442-4670 | Inspections Office | 55 M St SE, 6th Floor, Washington, DC 20003 | 202-645-7050 | ddot.dc.gov

## OCCUPANCY DURING CONSTRUCTION

District Department of Transportation | Public Space Regulation Administration
Permits Office | 1100 4<sup>th</sup> Street SW, Suite E-360, Washington, DC 20024 | 202-442-4670
Inspections Office | 55 M St SE, 6th Floor, Washington, DC 20003 | 202-645-7050
ddot.dc.gov