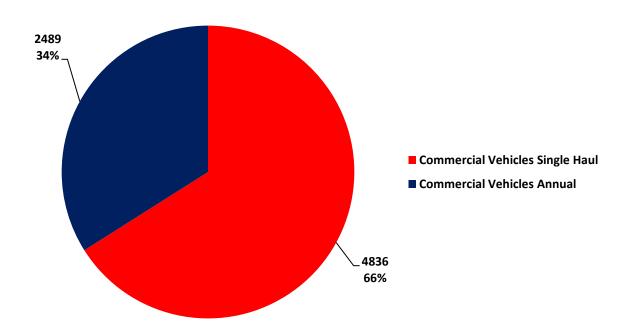

### **COMMERCIAL VEHICLES**

District Department of Transportation | Public Space Regulation Administration
Permits Office | 1100 4<sup>th</sup> Street SW, Suite E-360, Washington, DC 20024 | 202-442-4670
Inspections Office | 55 M St SE, 6th Floor, Washington, DC 20003 | 202-645-7050
ddot.dc.gov

#### **COMMERCIAL VEHICLES**

District Department of Transportation | Public Space Regulation Administration | Permits Office | 1100 4<sup>th</sup> Street SW, Suite E-360, Washington, DC 20024 | 202-442-4670 | Inspections Office | 55 M St SE, 6th Floor, Washington, DC 20003 | 202-645-7050 | ddot.dc.gov