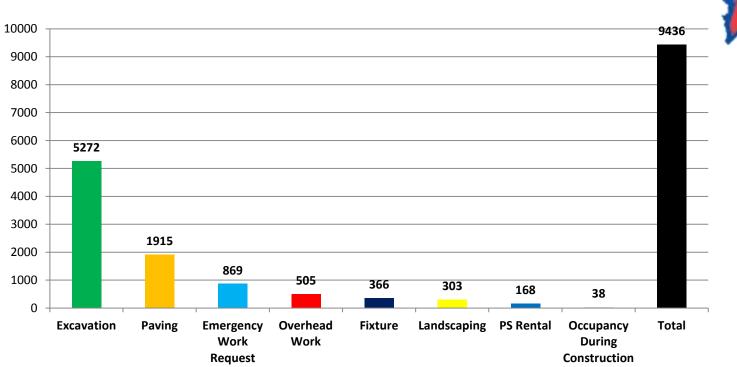

### **CONSTRUCTION**

8

District Department of Transportation | Public Space Regulation Administration | Permits Office | 1100 4<sup>th</sup> Street SW, Suite E-360, Washington, DC 20024 | 202-442-4670 | Inspections Office | 55 M St SE, 6th Floor, Washington, DC 20003 | 202-645-7050 | ddot.dc.gov

### **CONSTRUCTION**

District Department of Transportation | Public Space Regulation Administration | Permits Office | 1100 4<sup>th</sup> Street SW, Suite E-360, Washington, DC 20024 | 202-442-4670 | Inspections Office | 55 M St SE, 6th Floor, Washington, DC 20003 | 202-645-7050 | ddot.dc.gov