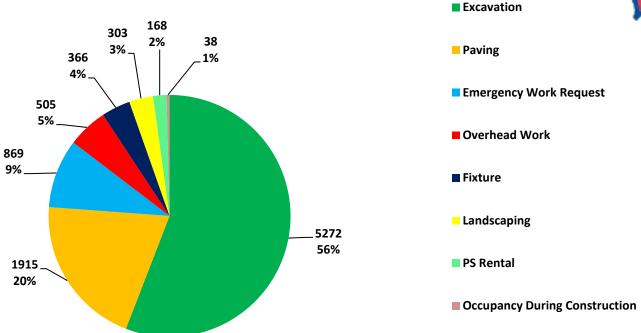

### **CONSTRUCTION**

8

District Department of Transportation | Public Space Regulation Administration | Permits Office | 1100 4<sup>th</sup> Street SW, Suite E-360, Washington, DC 20024 | 202-442-4670 | Inspections Office | 55 M St SE, 6th Floor, Washington, DC 20003 | 202-645-7050 | ddot.dc.gov

### **CONSTRUCTION**

District Department of Transportation | Public Space Regulation Administration | Permits Office | 1100 4<sup>th</sup> Street SW, Suite E-360, Washington, DC 20024 | 202-442-4670 | Inspections Office | 55 M St SE, 6th Floor, Washington, DC 20003 | 202-645-7050 | ddot.dc.gov