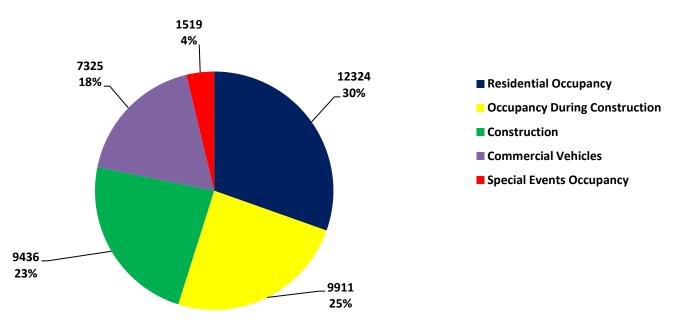

### PERMIT SUMMARY ALL TYPES FY 2012

District Department of Transportation | Public Space Regulation Administration
Permits Office | 1100 4<sup>th</sup> Street SW, Suite E-360, Washington, DC 20024 | 202-442-4670
Inspections Office | 55 M St SE, 6th Floor, Washington, DC 20003 | 202-645-7050
ddot.dc.gov