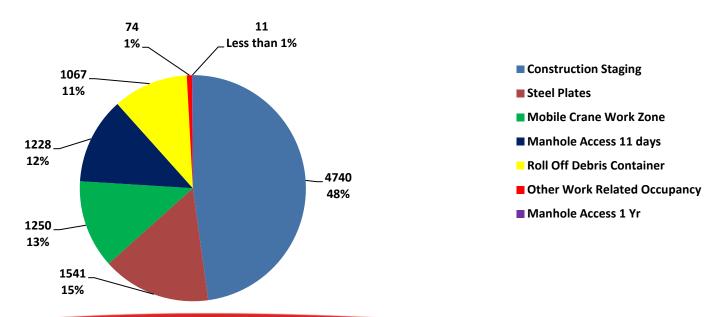

## OCCUPANCY DURING CONSTRUCTION

6

District Department of Transportation | Public Space Regulation Administration | Permits Office | 1100 4<sup>th</sup> Street SW, Suite E-360, Washington, DC 20024 | 202-442-4670 | Inspections Office | 55 M St SE, 6th Floor, Washington, DC 20003 | 202-645-7050 | ddot.dc.gov

## OCCUPANCY DURING CONSTRUCTION

District Department of Transportation | Public Space Regulation Administration
Permits Office | 1100 4<sup>th</sup> Street SW, Suite E-360, Washington, DC 20024 | 202-442-4670
Inspections Office | 55 M St SE, 6th Floor, Washington, DC 20003 | 202-645-7050
ddot.dc.gov