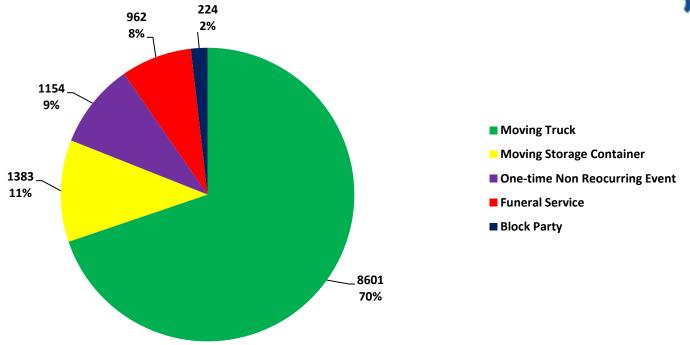

### **RESIDENTIAL OCCUPANCY**

District Department of Transportation | Public Space Regulation Administration | Permits Office | 1100 4<sup>th</sup> Street SW, Suite E-360, Washington, DC 20024 | 202-442-4670 | Inspections Office | 55 M St SE, 6th Floor, Washington, DC 20003 | 202-645-7050 | ddot.dc.gov

#### RESIDENTIAL OCCUPANCY

District Department of Transportation | Public Space Regulation Administration | Permits Office | 1100 4<sup>th</sup> Street SW, Suite E-360, Washington, DC 20024 | 202-442-4670 | Inspections Office | 55 M St SE, 6th Floor, Washington, DC 20003 | 202-645-7050 | ddot.dc.gov