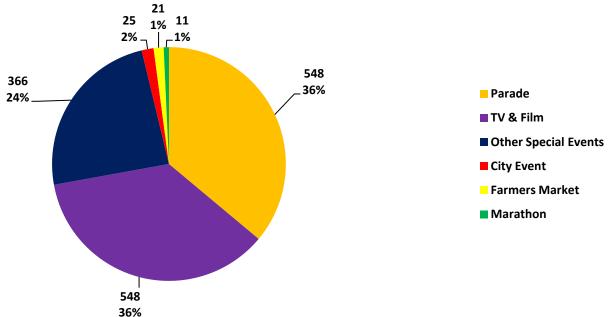

### SPECIAL EVENT OCCUPANCY

District Department of Transportation | Public Space Regulation Administration
Permits Office | 1100 4<sup>th</sup> Street SW, Suite E-360, Washington, DC 20024 | 202-442-4670
Inspections Office | 55 M St SE, 6th Floor, Washington, DC 20003 | 202-645-7050
ddot.dc.gov