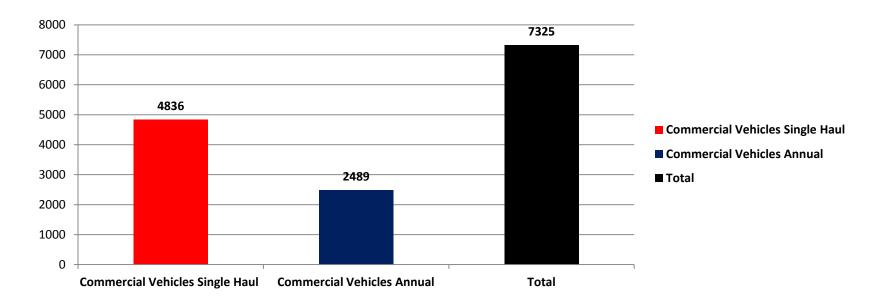

### **COMMERCIAL VEHICLES**

District Department of Transportation | Public Space Regulation Administration
Permits Office | 1100 4<sup>th</sup> Street SW, Suite E-360, Washington, DC 20024 | 202-442-4670
Inspections Office | 55 M St SE, 6th Floor, Washington, DC 20003 | 202-645-7050
ddot.dc.gov

#### **COMMERCIAL VEHICLES**

District Department of Transportation | Public Space Regulation Administration | Permits Office | 1100 4<sup>th</sup> Street SW, Suite E-360, Washington, DC 20024 | 202-442-4670 | Inspections Office | 55 M St SE, 6th Floor, Washington, DC 20003 | 202-645-7050 | ddot.dc.gov