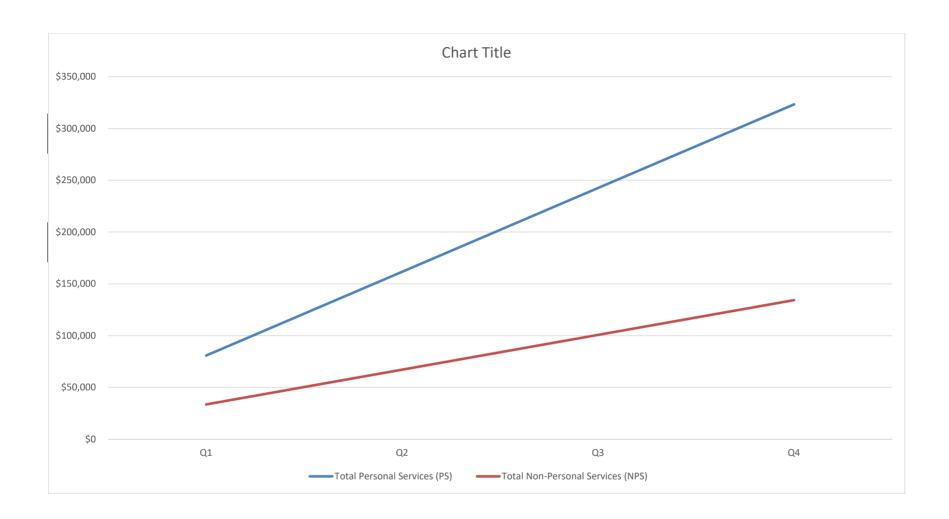

| Attachment IV - Spending Plan      |                      |                                                   |                   |                                                  |                                                                                                                                                                                                                                                                                                                                                                                                                                                                                                                                                                                                                                                                                                                                                                                                                                                                                                                                                                                                                                                                                                                                                                                                                                                                                                                                                                                                                                                                                                                                                                                                                                                                                                                                                                                                                                                                                                                                                                                                                                                                                                                                           |                     |
|------------------------------------|----------------------|---------------------------------------------------|-------------------|--------------------------------------------------|-------------------------------------------------------------------------------------------------------------------------------------------------------------------------------------------------------------------------------------------------------------------------------------------------------------------------------------------------------------------------------------------------------------------------------------------------------------------------------------------------------------------------------------------------------------------------------------------------------------------------------------------------------------------------------------------------------------------------------------------------------------------------------------------------------------------------------------------------------------------------------------------------------------------------------------------------------------------------------------------------------------------------------------------------------------------------------------------------------------------------------------------------------------------------------------------------------------------------------------------------------------------------------------------------------------------------------------------------------------------------------------------------------------------------------------------------------------------------------------------------------------------------------------------------------------------------------------------------------------------------------------------------------------------------------------------------------------------------------------------------------------------------------------------------------------------------------------------------------------------------------------------------------------------------------------------------------------------------------------------------------------------------------------------------------------------------------------------------------------------------------------------|---------------------|
|                                    |                      |                                                   |                   |                                                  |                                                                                                                                                                                                                                                                                                                                                                                                                                                                                                                                                                                                                                                                                                                                                                                                                                                                                                                                                                                                                                                                                                                                                                                                                                                                                                                                                                                                                                                                                                                                                                                                                                                                                                                                                                                                                                                                                                                                                                                                                                                                                                                                           |                     |
| AGENCY ROL-UP                      | Total FY 2018 Budget |                                                   |                   |                                                  |                                                                                                                                                                                                                                                                                                                                                                                                                                                                                                                                                                                                                                                                                                                                                                                                                                                                                                                                                                                                                                                                                                                                                                                                                                                                                                                                                                                                                                                                                                                                                                                                                                                                                                                                                                                                                                                                                                                                                                                                                                                                                                                                           |                     |
| GENERAL FUNDS                      | Request              | Q1                                                | Q2                | Q3                                               | Q4                                                                                                                                                                                                                                                                                                                                                                                                                                                                                                                                                                                                                                                                                                                                                                                                                                                                                                                                                                                                                                                                                                                                                                                                                                                                                                                                                                                                                                                                                                                                                                                                                                                                                                                                                                                                                                                                                                                                                                                                                                                                                                                                        | Total               |
| Total Personal Services (PS)       | 4,967,316.06         | \$1,241,829                                       | \$1,241,829       | \$1,241,829                                      | \$1,241,829                                                                                                                                                                                                                                                                                                                                                                                                                                                                                                                                                                                                                                                                                                                                                                                                                                                                                                                                                                                                                                                                                                                                                                                                                                                                                                                                                                                                                                                                                                                                                                                                                                                                                                                                                                                                                                                                                                                                                                                                                                                                                                                               | \$4,967,316         |
| Total Non-Personal Services (NPS)  | 8,584,731.94         | \$2,146,183                                       | \$2,146,183       | \$2,146,183                                      | \$2,146,183                                                                                                                                                                                                                                                                                                                                                                                                                                                                                                                                                                                                                                                                                                                                                                                                                                                                                                                                                                                                                                                                                                                                                                                                                                                                                                                                                                                                                                                                                                                                                                                                                                                                                                                                                                                                                                                                                                                                                                                                                                                                                                                               | \$8,584,732         |
| Budget Total for FY18              | 13,552,048.00        | \$3,388,012                                       | \$3,388,012       | \$3,388,012                                      | \$3,388,012                                                                                                                                                                                                                                                                                                                                                                                                                                                                                                                                                                                                                                                                                                                                                                                                                                                                                                                                                                                                                                                                                                                                                                                                                                                                                                                                                                                                                                                                                                                                                                                                                                                                                                                                                                                                                                                                                                                                                                                                                                                                                                                               | \$13,552,048        |
|                                    | 10,002,010100        | <del>+ + + + + + + + + + + + + + + + + + + </del> | 40,000,012        | <del>+++++++++++++++++++++++++++++++++++++</del> | <del>\$\tau_{0}\tau_{0}\tau_{0}\tau_{0}\tau_{0}\tau_{0}\tau_{0}\tau_{0}\tau_{0}\tau_{0}\tau_{0}\tau_{0}\tau_{0}\tau_{0}\tau_{0}\tau_{0}\tau_{0}\tau_{0}\tau_{0}\tau_{0}\tau_{0}\tau_{0}\tau_{0}\tau_{0}\tau_{0}\tau_{0}\tau_{0}\tau_{0}\tau_{0}\tau_{0}\tau_{0}\tau_{0}\tau_{0}\tau_{0}\tau_{0}\tau_{0}\tau_{0}\tau_{0}\tau_{0}\tau_{0}\tau_{0}\tau_{0}\tau_{0}\tau_{0}\tau_{0}\tau_{0}\tau_{0}\tau_{0}\tau_{0}\tau_{0}\tau_{0}\tau_{0}\tau_{0}\tau_{0}\tau_{0}\tau_{0}\tau_{0}\tau_{0}\tau_{0}\tau_{0}\tau_{0}\tau_{0}\tau_{0}\tau_{0}\tau_{0}\tau_{0}\tau_{0}\tau_{0}\tau_{0}\tau_{0}\tau_{0}\tau_{0}\tau_{0}\tau_{0}\tau_{0}\tau_{0}\tau_{0}\tau_{0}\tau_{0}\tau_{0}\tau_{0}\tau_{0}\tau_{0}\tau_{0}\tau_{0}\tau_{0}\tau_{0}\tau_{0}\tau_{0}\tau_{0}\tau_{0}\tau_{0}\tau_{0}\tau_{0}\tau_{0}\tau_{0}\tau_{0}\tau_{0}\tau_{0}\tau_{0}\tau_{0}\tau_{0}\tau_{0}\tau_{0}\tau_{0}\tau_{0}\tau_{0}\tau_{0}\tau_{0}\tau_{0}\tau_{0}\tau_{0}\tau_{0}\tau_{0}\tau_{0}\tau_{0}\tau_{0}\tau_{0}\tau_{0}\tau_{0}\tau_{0}\tau_{0}\tau_{0}\tau_{0}\tau_{0}\tau_{0}\tau_{0}\tau_{0}\tau_{0}\tau_{0}\tau_{0}\tau_{0}\tau_{0}\tau_{0}\tau_{0}\tau_{0}\tau_{0}\tau_{0}\tau_{0}\tau_{0}\tau_{0}\tau_{0}\tau_{0}\tau_{0}\tau_{0}\tau_{0}\tau_{0}\tau_{0}\tau_{0}\tau_{0}\tau_{0}\tau_{0}\tau_{0}\tau_{0}\tau_{0}\tau_{0}\tau_{0}\tau_{0}\tau_{0}\tau_{0}\tau_{0}\tau_{0}\tau_{0}\tau_{0}\tau_{0}\tau_{0}\tau_{0}\tau_{0}\tau_{0}\tau_{0}\tau_{0}\tau_{0}\tau_{0}\tau_{0}\tau_{0}\tau_{0}\tau_{0}\tau_{0}\tau_{0}\tau_{0}\tau_{0}\tau_{0}\tau_{0}\tau_{0}\tau_{0}\tau_{0}\tau_{0}\tau_{0}\tau_{0}\tau_{0}\tau_{0}\tau_{0}\tau_{0}\tau_{0}\tau_{0}\tau_{0}\tau_{0}\tau_{0}\tau_{0}\tau_{0}\tau_{0}\tau_{0}\tau_{0}\tau_{0}\tau_{0}\tau_{0}\tau_{0}\tau_{0}\tau_{0}\tau_{0}\tau_{0}\tau_{0}\tau_{0}\tau_{0}\tau_{0}\tau_{0}\tau_{0}\tau_{0}\tau_{0}\tau_{0}\tau_{0}\tau_{0}\tau_{0}\tau_{0}\tau_{0}\tau_{0}\tau_{0}\tau_{0}\tau_{0}\tau_{0}\tau_{0}\tau_{0}\tau_{0}\tau_{0}\tau_{0}\tau_{0}\tau_{0}\tau_{0}\tau_{0}\tau_{0}\tau_{0}\tau_{0}\tau_{0}\tau_{0}\tau_{0}\tau_{0}\tau_{0}\tau_{0}\tau_{0}\tau_{0}\tau_{0}\tau_{0}\tau_{0}\tau_{0}\tau_{0}\tau</del> | <b>\$10,002,010</b> |
|                                    |                      |                                                   |                   |                                                  |                                                                                                                                                                                                                                                                                                                                                                                                                                                                                                                                                                                                                                                                                                                                                                                                                                                                                                                                                                                                                                                                                                                                                                                                                                                                                                                                                                                                                                                                                                                                                                                                                                                                                                                                                                                                                                                                                                                                                                                                                                                                                                                                           |                     |
|                                    |                      |                                                   |                   |                                                  |                                                                                                                                                                                                                                                                                                                                                                                                                                                                                                                                                                                                                                                                                                                                                                                                                                                                                                                                                                                                                                                                                                                                                                                                                                                                                                                                                                                                                                                                                                                                                                                                                                                                                                                                                                                                                                                                                                                                                                                                                                                                                                                                           |                     |
|                                    | Total FY 2018 Budget |                                                   |                   |                                                  |                                                                                                                                                                                                                                                                                                                                                                                                                                                                                                                                                                                                                                                                                                                                                                                                                                                                                                                                                                                                                                                                                                                                                                                                                                                                                                                                                                                                                                                                                                                                                                                                                                                                                                                                                                                                                                                                                                                                                                                                                                                                                                                                           |                     |
| FEDERAL RESOURCES                  | Request              | Q1                                                | Q2                | Q3                                               | Q4                                                                                                                                                                                                                                                                                                                                                                                                                                                                                                                                                                                                                                                                                                                                                                                                                                                                                                                                                                                                                                                                                                                                                                                                                                                                                                                                                                                                                                                                                                                                                                                                                                                                                                                                                                                                                                                                                                                                                                                                                                                                                                                                        | Total               |
| Total Personal Services (PS)       | 323,260.55           | \$80,815                                          | \$80,815          | \$80,815                                         | \$80,815                                                                                                                                                                                                                                                                                                                                                                                                                                                                                                                                                                                                                                                                                                                                                                                                                                                                                                                                                                                                                                                                                                                                                                                                                                                                                                                                                                                                                                                                                                                                                                                                                                                                                                                                                                                                                                                                                                                                                                                                                                                                                                                                  | \$323,261           |
| Total Non-Personal Services (NPS)  | 134,185.89           | \$33,546                                          | \$33,546          | \$33,546                                         | \$33,546                                                                                                                                                                                                                                                                                                                                                                                                                                                                                                                                                                                                                                                                                                                                                                                                                                                                                                                                                                                                                                                                                                                                                                                                                                                                                                                                                                                                                                                                                                                                                                                                                                                                                                                                                                                                                                                                                                                                                                                                                                                                                                                                  | \$134,186           |
| Budget Total for FY18              | 457,446.44           | \$114,362                                         | \$114,362         | \$114,362                                        | \$114,362                                                                                                                                                                                                                                                                                                                                                                                                                                                                                                                                                                                                                                                                                                                                                                                                                                                                                                                                                                                                                                                                                                                                                                                                                                                                                                                                                                                                                                                                                                                                                                                                                                                                                                                                                                                                                                                                                                                                                                                                                                                                                                                                 | \$457,446           |
|                                    | ,                    | . ,                                               |                   |                                                  |                                                                                                                                                                                                                                                                                                                                                                                                                                                                                                                                                                                                                                                                                                                                                                                                                                                                                                                                                                                                                                                                                                                                                                                                                                                                                                                                                                                                                                                                                                                                                                                                                                                                                                                                                                                                                                                                                                                                                                                                                                                                                                                                           | . ,                 |
|                                    |                      |                                                   |                   |                                                  |                                                                                                                                                                                                                                                                                                                                                                                                                                                                                                                                                                                                                                                                                                                                                                                                                                                                                                                                                                                                                                                                                                                                                                                                                                                                                                                                                                                                                                                                                                                                                                                                                                                                                                                                                                                                                                                                                                                                                                                                                                                                                                                                           |                     |
|                                    |                      |                                                   |                   |                                                  |                                                                                                                                                                                                                                                                                                                                                                                                                                                                                                                                                                                                                                                                                                                                                                                                                                                                                                                                                                                                                                                                                                                                                                                                                                                                                                                                                                                                                                                                                                                                                                                                                                                                                                                                                                                                                                                                                                                                                                                                                                                                                                                                           |                     |
|                                    | Total FY 2018 Budget |                                                   |                   |                                                  |                                                                                                                                                                                                                                                                                                                                                                                                                                                                                                                                                                                                                                                                                                                                                                                                                                                                                                                                                                                                                                                                                                                                                                                                                                                                                                                                                                                                                                                                                                                                                                                                                                                                                                                                                                                                                                                                                                                                                                                                                                                                                                                                           |                     |
| INTRA-DISTRICT FUNDS               | Request              | Q1                                                | Q2                | Q3                                               | Q4                                                                                                                                                                                                                                                                                                                                                                                                                                                                                                                                                                                                                                                                                                                                                                                                                                                                                                                                                                                                                                                                                                                                                                                                                                                                                                                                                                                                                                                                                                                                                                                                                                                                                                                                                                                                                                                                                                                                                                                                                                                                                                                                        | Total               |
| Total Personal Services (PS)       |                      | \$0                                               | \$0               | \$0                                              | \$0                                                                                                                                                                                                                                                                                                                                                                                                                                                                                                                                                                                                                                                                                                                                                                                                                                                                                                                                                                                                                                                                                                                                                                                                                                                                                                                                                                                                                                                                                                                                                                                                                                                                                                                                                                                                                                                                                                                                                                                                                                                                                                                                       | \$0                 |
| Total Non-Personal Services (NPS)  |                      | \$0                                               | \$0               | \$0                                              | \$0                                                                                                                                                                                                                                                                                                                                                                                                                                                                                                                                                                                                                                                                                                                                                                                                                                                                                                                                                                                                                                                                                                                                                                                                                                                                                                                                                                                                                                                                                                                                                                                                                                                                                                                                                                                                                                                                                                                                                                                                                                                                                                                                       | \$0                 |
| Budget Total for FY18              |                      | \$0                                               | \$0               | \$0                                              | \$0                                                                                                                                                                                                                                                                                                                                                                                                                                                                                                                                                                                                                                                                                                                                                                                                                                                                                                                                                                                                                                                                                                                                                                                                                                                                                                                                                                                                                                                                                                                                                                                                                                                                                                                                                                                                                                                                                                                                                                                                                                                                                                                                       | \$0                 |
|                                    |                      | •                                                 |                   | · ·                                              |                                                                                                                                                                                                                                                                                                                                                                                                                                                                                                                                                                                                                                                                                                                                                                                                                                                                                                                                                                                                                                                                                                                                                                                                                                                                                                                                                                                                                                                                                                                                                                                                                                                                                                                                                                                                                                                                                                                                                                                                                                                                                                                                           | ·                   |
|                                    |                      |                                                   |                   |                                                  |                                                                                                                                                                                                                                                                                                                                                                                                                                                                                                                                                                                                                                                                                                                                                                                                                                                                                                                                                                                                                                                                                                                                                                                                                                                                                                                                                                                                                                                                                                                                                                                                                                                                                                                                                                                                                                                                                                                                                                                                                                                                                                                                           |                     |
|                                    |                      |                                                   |                   |                                                  |                                                                                                                                                                                                                                                                                                                                                                                                                                                                                                                                                                                                                                                                                                                                                                                                                                                                                                                                                                                                                                                                                                                                                                                                                                                                                                                                                                                                                                                                                                                                                                                                                                                                                                                                                                                                                                                                                                                                                                                                                                                                                                                                           |                     |
| ENTERPRISE AND OTHER               | Total FY 2018 Budget |                                                   |                   |                                                  |                                                                                                                                                                                                                                                                                                                                                                                                                                                                                                                                                                                                                                                                                                                                                                                                                                                                                                                                                                                                                                                                                                                                                                                                                                                                                                                                                                                                                                                                                                                                                                                                                                                                                                                                                                                                                                                                                                                                                                                                                                                                                                                                           |                     |
| Total Personal Services (PS)       | Request              | Q1                                                | Q2                | Q3                                               | Q4                                                                                                                                                                                                                                                                                                                                                                                                                                                                                                                                                                                                                                                                                                                                                                                                                                                                                                                                                                                                                                                                                                                                                                                                                                                                                                                                                                                                                                                                                                                                                                                                                                                                                                                                                                                                                                                                                                                                                                                                                                                                                                                                        | Total               |
| Total Non-Personal Services (NPS)  |                      | \$0<br><b>\$0</b>                                 | \$0<br><b>\$0</b> | \$0<br><b>\$0</b>                                | \$0                                                                                                                                                                                                                                                                                                                                                                                                                                                                                                                                                                                                                                                                                                                                                                                                                                                                                                                                                                                                                                                                                                                                                                                                                                                                                                                                                                                                                                                                                                                                                                                                                                                                                                                                                                                                                                                                                                                                                                                                                                                                                                                                       | \$0<br><b>\$0</b>   |
| Total Noti-Personal Services (NPS) |                      | \$0                                               | \$0               | \$0                                              | \$0                                                                                                                                                                                                                                                                                                                                                                                                                                                                                                                                                                                                                                                                                                                                                                                                                                                                                                                                                                                                                                                                                                                                                                                                                                                                                                                                                                                                                                                                                                                                                                                                                                                                                                                                                                                                                                                                                                                                                                                                                                                                                                                                       | \$0                 |
| Budget Total for FY18              |                      | \$0                                               | \$0               | \$0                                              | \$0                                                                                                                                                                                                                                                                                                                                                                                                                                                                                                                                                                                                                                                                                                                                                                                                                                                                                                                                                                                                                                                                                                                                                                                                                                                                                                                                                                                                                                                                                                                                                                                                                                                                                                                                                                                                                                                                                                                                                                                                                                                                                                                                       | \$0                 |
| Grand Total                        | 14,009,494.44        | \$3,502,374                                       | \$3,502,374       | \$3,502,374                                      | \$3,502,374                                                                                                                                                                                                                                                                                                                                                                                                                                                                                                                                                                                                                                                                                                                                                                                                                                                                                                                                                                                                                                                                                                                                                                                                                                                                                                                                                                                                                                                                                                                                                                                                                                                                                                                                                                                                                                                                                                                                                                                                                                                                                                                               | \$14,009,494        |
| Orana rotai                        | 17,000,707.44        | ψυ,υυΣ,υ/ 4                                       | ψ3,302,314        | ψυ,υυΣ,υ14                                       | ψυ,υυΣ,υ14                                                                                                                                                                                                                                                                                                                                                                                                                                                                                                                                                                                                                                                                                                                                                                                                                                                                                                                                                                                                                                                                                                                                                                                                                                                                                                                                                                                                                                                                                                                                                                                                                                                                                                                                                                                                                                                                                                                                                                                                                                                                                                                                | Ψ17,003,734         |