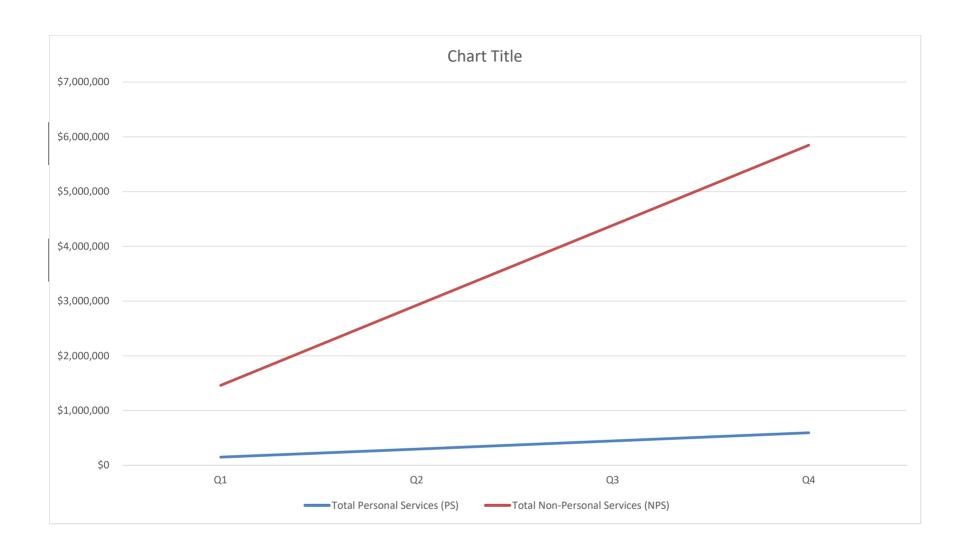

| Attachment IV - Spending Plan      |                      |                                                   |                   |                                                  |                                                                                                                                                                                                                                                                                                                                                                                                                                                                                                                                                                                                                                                                                                                                                                                                                                                                                                                                                                                                                                                                                                                                                                                                                                                                                                                                                                                                                                                                                                                                                                                                                                                                                                                                                                                                                                                                                                                                                                                                                                                                                                                                           |                     |
|------------------------------------|----------------------|---------------------------------------------------|-------------------|--------------------------------------------------|-------------------------------------------------------------------------------------------------------------------------------------------------------------------------------------------------------------------------------------------------------------------------------------------------------------------------------------------------------------------------------------------------------------------------------------------------------------------------------------------------------------------------------------------------------------------------------------------------------------------------------------------------------------------------------------------------------------------------------------------------------------------------------------------------------------------------------------------------------------------------------------------------------------------------------------------------------------------------------------------------------------------------------------------------------------------------------------------------------------------------------------------------------------------------------------------------------------------------------------------------------------------------------------------------------------------------------------------------------------------------------------------------------------------------------------------------------------------------------------------------------------------------------------------------------------------------------------------------------------------------------------------------------------------------------------------------------------------------------------------------------------------------------------------------------------------------------------------------------------------------------------------------------------------------------------------------------------------------------------------------------------------------------------------------------------------------------------------------------------------------------------------|---------------------|
|                                    |                      |                                                   |                   |                                                  |                                                                                                                                                                                                                                                                                                                                                                                                                                                                                                                                                                                                                                                                                                                                                                                                                                                                                                                                                                                                                                                                                                                                                                                                                                                                                                                                                                                                                                                                                                                                                                                                                                                                                                                                                                                                                                                                                                                                                                                                                                                                                                                                           |                     |
| AGENCY ROL-UP                      | Total FY 2018 Budget |                                                   |                   |                                                  |                                                                                                                                                                                                                                                                                                                                                                                                                                                                                                                                                                                                                                                                                                                                                                                                                                                                                                                                                                                                                                                                                                                                                                                                                                                                                                                                                                                                                                                                                                                                                                                                                                                                                                                                                                                                                                                                                                                                                                                                                                                                                                                                           |                     |
| GENERAL FUNDS                      | Request              | Q1                                                | Q2                | Q3                                               | Q4                                                                                                                                                                                                                                                                                                                                                                                                                                                                                                                                                                                                                                                                                                                                                                                                                                                                                                                                                                                                                                                                                                                                                                                                                                                                                                                                                                                                                                                                                                                                                                                                                                                                                                                                                                                                                                                                                                                                                                                                                                                                                                                                        | Total               |
| Total Personal Services (PS)       | 4,967,316.06         | \$1,241,829                                       | \$1,241,829       | \$1,241,829                                      | \$1,241,829                                                                                                                                                                                                                                                                                                                                                                                                                                                                                                                                                                                                                                                                                                                                                                                                                                                                                                                                                                                                                                                                                                                                                                                                                                                                                                                                                                                                                                                                                                                                                                                                                                                                                                                                                                                                                                                                                                                                                                                                                                                                                                                               | \$4,967,316         |
| Total Non-Personal Services (NPS)  | 8,584,731.94         | \$2,146,183                                       | \$2,146,183       | \$2,146,183                                      | \$2,146,183                                                                                                                                                                                                                                                                                                                                                                                                                                                                                                                                                                                                                                                                                                                                                                                                                                                                                                                                                                                                                                                                                                                                                                                                                                                                                                                                                                                                                                                                                                                                                                                                                                                                                                                                                                                                                                                                                                                                                                                                                                                                                                                               | \$8,584,732         |
| Budget Total for FY18              | 13,552,048.00        | \$3,388,012                                       | \$3,388,012       | \$3,388,012                                      | \$3,388,012                                                                                                                                                                                                                                                                                                                                                                                                                                                                                                                                                                                                                                                                                                                                                                                                                                                                                                                                                                                                                                                                                                                                                                                                                                                                                                                                                                                                                                                                                                                                                                                                                                                                                                                                                                                                                                                                                                                                                                                                                                                                                                                               | \$13,552,048        |
|                                    | 10,002,010100        | <del>+ + + + + + + + + + + + + + + + + + + </del> | 40,000,012        | <del>+++++++++++++++++++++++++++++++++++++</del> | <del>\$\tau_{0}\tau_{0}\tau_{0}\tau_{0}\tau_{0}\tau_{0}\tau_{0}\tau_{0}\tau_{0}\tau_{0}\tau_{0}\tau_{0}\tau_{0}\tau_{0}\tau_{0}\tau_{0}\tau_{0}\tau_{0}\tau_{0}\tau_{0}\tau_{0}\tau_{0}\tau_{0}\tau_{0}\tau_{0}\tau_{0}\tau_{0}\tau_{0}\tau_{0}\tau_{0}\tau_{0}\tau_{0}\tau_{0}\tau_{0}\tau_{0}\tau_{0}\tau_{0}\tau_{0}\tau_{0}\tau_{0}\tau_{0}\tau_{0}\tau_{0}\tau_{0}\tau_{0}\tau_{0}\tau_{0}\tau_{0}\tau_{0}\tau_{0}\tau_{0}\tau_{0}\tau_{0}\tau_{0}\tau_{0}\tau_{0}\tau_{0}\tau_{0}\tau_{0}\tau_{0}\tau_{0}\tau_{0}\tau_{0}\tau_{0}\tau_{0}\tau_{0}\tau_{0}\tau_{0}\tau_{0}\tau_{0}\tau_{0}\tau_{0}\tau_{0}\tau_{0}\tau_{0}\tau_{0}\tau_{0}\tau_{0}\tau_{0}\tau_{0}\tau_{0}\tau_{0}\tau_{0}\tau_{0}\tau_{0}\tau_{0}\tau_{0}\tau_{0}\tau_{0}\tau_{0}\tau_{0}\tau_{0}\tau_{0}\tau_{0}\tau_{0}\tau_{0}\tau_{0}\tau_{0}\tau_{0}\tau_{0}\tau_{0}\tau_{0}\tau_{0}\tau_{0}\tau_{0}\tau_{0}\tau_{0}\tau_{0}\tau_{0}\tau_{0}\tau_{0}\tau_{0}\tau_{0}\tau_{0}\tau_{0}\tau_{0}\tau_{0}\tau_{0}\tau_{0}\tau_{0}\tau_{0}\tau_{0}\tau_{0}\tau_{0}\tau_{0}\tau_{0}\tau_{0}\tau_{0}\tau_{0}\tau_{0}\tau_{0}\tau_{0}\tau_{0}\tau_{0}\tau_{0}\tau_{0}\tau_{0}\tau_{0}\tau_{0}\tau_{0}\tau_{0}\tau_{0}\tau_{0}\tau_{0}\tau_{0}\tau_{0}\tau_{0}\tau_{0}\tau_{0}\tau_{0}\tau_{0}\tau_{0}\tau_{0}\tau_{0}\tau_{0}\tau_{0}\tau_{0}\tau_{0}\tau_{0}\tau_{0}\tau_{0}\tau_{0}\tau_{0}\tau_{0}\tau_{0}\tau_{0}\tau_{0}\tau_{0}\tau_{0}\tau_{0}\tau_{0}\tau_{0}\tau_{0}\tau_{0}\tau_{0}\tau_{0}\tau_{0}\tau_{0}\tau_{0}\tau_{0}\tau_{0}\tau_{0}\tau_{0}\tau_{0}\tau_{0}\tau_{0}\tau_{0}\tau_{0}\tau_{0}\tau_{0}\tau_{0}\tau_{0}\tau_{0}\tau_{0}\tau_{0}\tau_{0}\tau_{0}\tau_{0}\tau_{0}\tau_{0}\tau_{0}\tau_{0}\tau_{0}\tau_{0}\tau_{0}\tau_{0}\tau_{0}\tau_{0}\tau_{0}\tau_{0}\tau_{0}\tau_{0}\tau_{0}\tau_{0}\tau_{0}\tau_{0}\tau_{0}\tau_{0}\tau_{0}\tau_{0}\tau_{0}\tau_{0}\tau_{0}\tau_{0}\tau_{0}\tau_{0}\tau_{0}\tau_{0}\tau_{0}\tau_{0}\tau_{0}\tau_{0}\tau_{0}\tau_{0}\tau_{0}\tau_{0}\tau_{0}\tau_{0}\tau_{0}\tau_{0}\tau_{0}\tau_{0}\tau_{0}\tau_{0}\tau_{0}\tau_{0}\tau_{0}\tau_{0}\tau_{0}\tau_{0}\tau_{0}\tau_{0}\tau_{0}\tau_{0}\tau_{0}\tau</del> | <b>\$10,002,010</b> |
|                                    |                      |                                                   |                   |                                                  |                                                                                                                                                                                                                                                                                                                                                                                                                                                                                                                                                                                                                                                                                                                                                                                                                                                                                                                                                                                                                                                                                                                                                                                                                                                                                                                                                                                                                                                                                                                                                                                                                                                                                                                                                                                                                                                                                                                                                                                                                                                                                                                                           |                     |
|                                    |                      |                                                   |                   |                                                  |                                                                                                                                                                                                                                                                                                                                                                                                                                                                                                                                                                                                                                                                                                                                                                                                                                                                                                                                                                                                                                                                                                                                                                                                                                                                                                                                                                                                                                                                                                                                                                                                                                                                                                                                                                                                                                                                                                                                                                                                                                                                                                                                           |                     |
|                                    | Total FY 2018 Budget |                                                   |                   |                                                  |                                                                                                                                                                                                                                                                                                                                                                                                                                                                                                                                                                                                                                                                                                                                                                                                                                                                                                                                                                                                                                                                                                                                                                                                                                                                                                                                                                                                                                                                                                                                                                                                                                                                                                                                                                                                                                                                                                                                                                                                                                                                                                                                           |                     |
| FEDERAL RESOURCES                  | Request              | Q1                                                | Q2                | Q3                                               | Q4                                                                                                                                                                                                                                                                                                                                                                                                                                                                                                                                                                                                                                                                                                                                                                                                                                                                                                                                                                                                                                                                                                                                                                                                                                                                                                                                                                                                                                                                                                                                                                                                                                                                                                                                                                                                                                                                                                                                                                                                                                                                                                                                        | Total               |
| Total Personal Services (PS)       | 323,260.55           | \$80,815                                          | \$80,815          | \$80,815                                         | \$80,815                                                                                                                                                                                                                                                                                                                                                                                                                                                                                                                                                                                                                                                                                                                                                                                                                                                                                                                                                                                                                                                                                                                                                                                                                                                                                                                                                                                                                                                                                                                                                                                                                                                                                                                                                                                                                                                                                                                                                                                                                                                                                                                                  | \$323,261           |
| Total Non-Personal Services (NPS)  | 134,185.89           | \$33,546                                          | \$33,546          | \$33,546                                         | \$33,546                                                                                                                                                                                                                                                                                                                                                                                                                                                                                                                                                                                                                                                                                                                                                                                                                                                                                                                                                                                                                                                                                                                                                                                                                                                                                                                                                                                                                                                                                                                                                                                                                                                                                                                                                                                                                                                                                                                                                                                                                                                                                                                                  | \$134,186           |
| Budget Total for FY18              | 457,446.44           | \$114,362                                         | \$114,362         | \$114,362                                        | \$114,362                                                                                                                                                                                                                                                                                                                                                                                                                                                                                                                                                                                                                                                                                                                                                                                                                                                                                                                                                                                                                                                                                                                                                                                                                                                                                                                                                                                                                                                                                                                                                                                                                                                                                                                                                                                                                                                                                                                                                                                                                                                                                                                                 | \$457,446           |
|                                    | ,                    | . ,                                               |                   |                                                  |                                                                                                                                                                                                                                                                                                                                                                                                                                                                                                                                                                                                                                                                                                                                                                                                                                                                                                                                                                                                                                                                                                                                                                                                                                                                                                                                                                                                                                                                                                                                                                                                                                                                                                                                                                                                                                                                                                                                                                                                                                                                                                                                           | . ,                 |
|                                    |                      |                                                   |                   |                                                  |                                                                                                                                                                                                                                                                                                                                                                                                                                                                                                                                                                                                                                                                                                                                                                                                                                                                                                                                                                                                                                                                                                                                                                                                                                                                                                                                                                                                                                                                                                                                                                                                                                                                                                                                                                                                                                                                                                                                                                                                                                                                                                                                           |                     |
|                                    |                      |                                                   |                   |                                                  |                                                                                                                                                                                                                                                                                                                                                                                                                                                                                                                                                                                                                                                                                                                                                                                                                                                                                                                                                                                                                                                                                                                                                                                                                                                                                                                                                                                                                                                                                                                                                                                                                                                                                                                                                                                                                                                                                                                                                                                                                                                                                                                                           |                     |
|                                    | Total FY 2018 Budget |                                                   |                   |                                                  |                                                                                                                                                                                                                                                                                                                                                                                                                                                                                                                                                                                                                                                                                                                                                                                                                                                                                                                                                                                                                                                                                                                                                                                                                                                                                                                                                                                                                                                                                                                                                                                                                                                                                                                                                                                                                                                                                                                                                                                                                                                                                                                                           |                     |
| INTRA-DISTRICT FUNDS               | Request              | Q1                                                | Q2                | Q3                                               | Q4                                                                                                                                                                                                                                                                                                                                                                                                                                                                                                                                                                                                                                                                                                                                                                                                                                                                                                                                                                                                                                                                                                                                                                                                                                                                                                                                                                                                                                                                                                                                                                                                                                                                                                                                                                                                                                                                                                                                                                                                                                                                                                                                        | Total               |
| Total Personal Services (PS)       |                      | \$0                                               | \$0               | \$0                                              | \$0                                                                                                                                                                                                                                                                                                                                                                                                                                                                                                                                                                                                                                                                                                                                                                                                                                                                                                                                                                                                                                                                                                                                                                                                                                                                                                                                                                                                                                                                                                                                                                                                                                                                                                                                                                                                                                                                                                                                                                                                                                                                                                                                       | \$0                 |
| Total Non-Personal Services (NPS)  |                      | \$0                                               | \$0               | \$0                                              | \$0                                                                                                                                                                                                                                                                                                                                                                                                                                                                                                                                                                                                                                                                                                                                                                                                                                                                                                                                                                                                                                                                                                                                                                                                                                                                                                                                                                                                                                                                                                                                                                                                                                                                                                                                                                                                                                                                                                                                                                                                                                                                                                                                       | \$0                 |
| Budget Total for FY18              |                      | \$0                                               | \$0               | \$0                                              | \$0                                                                                                                                                                                                                                                                                                                                                                                                                                                                                                                                                                                                                                                                                                                                                                                                                                                                                                                                                                                                                                                                                                                                                                                                                                                                                                                                                                                                                                                                                                                                                                                                                                                                                                                                                                                                                                                                                                                                                                                                                                                                                                                                       | \$0                 |
|                                    |                      | •                                                 |                   | · ·                                              |                                                                                                                                                                                                                                                                                                                                                                                                                                                                                                                                                                                                                                                                                                                                                                                                                                                                                                                                                                                                                                                                                                                                                                                                                                                                                                                                                                                                                                                                                                                                                                                                                                                                                                                                                                                                                                                                                                                                                                                                                                                                                                                                           | ·                   |
|                                    |                      |                                                   |                   |                                                  |                                                                                                                                                                                                                                                                                                                                                                                                                                                                                                                                                                                                                                                                                                                                                                                                                                                                                                                                                                                                                                                                                                                                                                                                                                                                                                                                                                                                                                                                                                                                                                                                                                                                                                                                                                                                                                                                                                                                                                                                                                                                                                                                           |                     |
|                                    |                      |                                                   |                   |                                                  |                                                                                                                                                                                                                                                                                                                                                                                                                                                                                                                                                                                                                                                                                                                                                                                                                                                                                                                                                                                                                                                                                                                                                                                                                                                                                                                                                                                                                                                                                                                                                                                                                                                                                                                                                                                                                                                                                                                                                                                                                                                                                                                                           |                     |
| ENTERPRISE AND OTHER               | Total FY 2018 Budget |                                                   |                   |                                                  |                                                                                                                                                                                                                                                                                                                                                                                                                                                                                                                                                                                                                                                                                                                                                                                                                                                                                                                                                                                                                                                                                                                                                                                                                                                                                                                                                                                                                                                                                                                                                                                                                                                                                                                                                                                                                                                                                                                                                                                                                                                                                                                                           |                     |
| Total Personal Services (PS)       | Request              | Q1                                                | Q2                | Q3                                               | Q4                                                                                                                                                                                                                                                                                                                                                                                                                                                                                                                                                                                                                                                                                                                                                                                                                                                                                                                                                                                                                                                                                                                                                                                                                                                                                                                                                                                                                                                                                                                                                                                                                                                                                                                                                                                                                                                                                                                                                                                                                                                                                                                                        | Total               |
| Total Non-Personal Services (NPS)  |                      | \$0<br><b>\$0</b>                                 | \$0<br><b>\$0</b> | \$0<br><b>\$0</b>                                | \$0                                                                                                                                                                                                                                                                                                                                                                                                                                                                                                                                                                                                                                                                                                                                                                                                                                                                                                                                                                                                                                                                                                                                                                                                                                                                                                                                                                                                                                                                                                                                                                                                                                                                                                                                                                                                                                                                                                                                                                                                                                                                                                                                       | \$0<br><b>\$0</b>   |
| Total Noti-Personal Services (NPS) |                      | \$0                                               | \$0               | \$0                                              | \$0                                                                                                                                                                                                                                                                                                                                                                                                                                                                                                                                                                                                                                                                                                                                                                                                                                                                                                                                                                                                                                                                                                                                                                                                                                                                                                                                                                                                                                                                                                                                                                                                                                                                                                                                                                                                                                                                                                                                                                                                                                                                                                                                       | \$0                 |
| Budget Total for FY18              |                      | \$0                                               | \$0               | \$0                                              | \$0                                                                                                                                                                                                                                                                                                                                                                                                                                                                                                                                                                                                                                                                                                                                                                                                                                                                                                                                                                                                                                                                                                                                                                                                                                                                                                                                                                                                                                                                                                                                                                                                                                                                                                                                                                                                                                                                                                                                                                                                                                                                                                                                       | \$0                 |
| Grand Total                        | 14,009,494.44        | \$3,502,374                                       | \$3,502,374       | \$3,502,374                                      | \$3,502,374                                                                                                                                                                                                                                                                                                                                                                                                                                                                                                                                                                                                                                                                                                                                                                                                                                                                                                                                                                                                                                                                                                                                                                                                                                                                                                                                                                                                                                                                                                                                                                                                                                                                                                                                                                                                                                                                                                                                                                                                                                                                                                                               | \$14,009,494        |
| Orana rotai                        | 17,000,707.44        | ψυ,υυΣ,υ/ 4                                       | ψ3,302,314        | ψυ,υυΣ,υ14                                       | ψυ,υυΣ,υ14                                                                                                                                                                                                                                                                                                                                                                                                                                                                                                                                                                                                                                                                                                                                                                                                                                                                                                                                                                                                                                                                                                                                                                                                                                                                                                                                                                                                                                                                                                                                                                                                                                                                                                                                                                                                                                                                                                                                                                                                                                                                                                                                | Ψ17,003,734         |