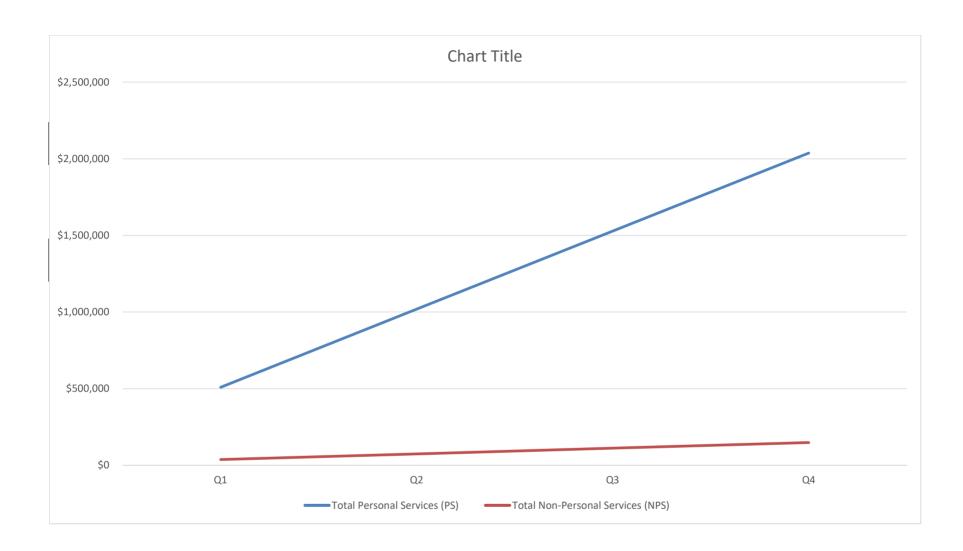

| Attachment IV - Spending Plan      |                      |                                                   |                   |                                                  |                                                                                                                                                                                                                                                                                                                                                                                                                                                                                                                                                                                                                                                                                                                                                                                                                                                                                                                                                                                                                                                                                                                                                                                                                                                                                                                                                                                                                                                                                                                                                                                                                                                                                                                                                                                                                                                                                                                                                                                                                                                                                                                                           |                     |
|------------------------------------|----------------------|---------------------------------------------------|-------------------|--------------------------------------------------|-------------------------------------------------------------------------------------------------------------------------------------------------------------------------------------------------------------------------------------------------------------------------------------------------------------------------------------------------------------------------------------------------------------------------------------------------------------------------------------------------------------------------------------------------------------------------------------------------------------------------------------------------------------------------------------------------------------------------------------------------------------------------------------------------------------------------------------------------------------------------------------------------------------------------------------------------------------------------------------------------------------------------------------------------------------------------------------------------------------------------------------------------------------------------------------------------------------------------------------------------------------------------------------------------------------------------------------------------------------------------------------------------------------------------------------------------------------------------------------------------------------------------------------------------------------------------------------------------------------------------------------------------------------------------------------------------------------------------------------------------------------------------------------------------------------------------------------------------------------------------------------------------------------------------------------------------------------------------------------------------------------------------------------------------------------------------------------------------------------------------------------------|---------------------|
|                                    |                      |                                                   |                   |                                                  |                                                                                                                                                                                                                                                                                                                                                                                                                                                                                                                                                                                                                                                                                                                                                                                                                                                                                                                                                                                                                                                                                                                                                                                                                                                                                                                                                                                                                                                                                                                                                                                                                                                                                                                                                                                                                                                                                                                                                                                                                                                                                                                                           |                     |
| AGENCY ROL-UP                      | Total FY 2018 Budget |                                                   |                   |                                                  |                                                                                                                                                                                                                                                                                                                                                                                                                                                                                                                                                                                                                                                                                                                                                                                                                                                                                                                                                                                                                                                                                                                                                                                                                                                                                                                                                                                                                                                                                                                                                                                                                                                                                                                                                                                                                                                                                                                                                                                                                                                                                                                                           |                     |
| GENERAL FUNDS                      | Request              | Q1                                                | Q2                | Q3                                               | Q4                                                                                                                                                                                                                                                                                                                                                                                                                                                                                                                                                                                                                                                                                                                                                                                                                                                                                                                                                                                                                                                                                                                                                                                                                                                                                                                                                                                                                                                                                                                                                                                                                                                                                                                                                                                                                                                                                                                                                                                                                                                                                                                                        | Total               |
| Total Personal Services (PS)       | 4,967,316.06         | \$1,241,829                                       | \$1,241,829       | \$1,241,829                                      | \$1,241,829                                                                                                                                                                                                                                                                                                                                                                                                                                                                                                                                                                                                                                                                                                                                                                                                                                                                                                                                                                                                                                                                                                                                                                                                                                                                                                                                                                                                                                                                                                                                                                                                                                                                                                                                                                                                                                                                                                                                                                                                                                                                                                                               | \$4,967,316         |
| Total Non-Personal Services (NPS)  | 8,584,731.94         | \$2,146,183                                       | \$2,146,183       | \$2,146,183                                      | \$2,146,183                                                                                                                                                                                                                                                                                                                                                                                                                                                                                                                                                                                                                                                                                                                                                                                                                                                                                                                                                                                                                                                                                                                                                                                                                                                                                                                                                                                                                                                                                                                                                                                                                                                                                                                                                                                                                                                                                                                                                                                                                                                                                                                               | \$8,584,732         |
| Budget Total for FY18              | 13,552,048.00        | \$3,388,012                                       | \$3,388,012       | \$3,388,012                                      | \$3,388,012                                                                                                                                                                                                                                                                                                                                                                                                                                                                                                                                                                                                                                                                                                                                                                                                                                                                                                                                                                                                                                                                                                                                                                                                                                                                                                                                                                                                                                                                                                                                                                                                                                                                                                                                                                                                                                                                                                                                                                                                                                                                                                                               | \$13,552,048        |
|                                    | 10,002,010100        | <del>+ + + + + + + + + + + + + + + + + + + </del> | 40,000,012        | <del>+++++++++++++++++++++++++++++++++++++</del> | <del>\$\tau_{0}\tau_{0}\tau_{0}\tau_{0}\tau_{0}\tau_{0}\tau_{0}\tau_{0}\tau_{0}\tau_{0}\tau_{0}\tau_{0}\tau_{0}\tau_{0}\tau_{0}\tau_{0}\tau_{0}\tau_{0}\tau_{0}\tau_{0}\tau_{0}\tau_{0}\tau_{0}\tau_{0}\tau_{0}\tau_{0}\tau_{0}\tau_{0}\tau_{0}\tau_{0}\tau_{0}\tau_{0}\tau_{0}\tau_{0}\tau_{0}\tau_{0}\tau_{0}\tau_{0}\tau_{0}\tau_{0}\tau_{0}\tau_{0}\tau_{0}\tau_{0}\tau_{0}\tau_{0}\tau_{0}\tau_{0}\tau_{0}\tau_{0}\tau_{0}\tau_{0}\tau_{0}\tau_{0}\tau_{0}\tau_{0}\tau_{0}\tau_{0}\tau_{0}\tau_{0}\tau_{0}\tau_{0}\tau_{0}\tau_{0}\tau_{0}\tau_{0}\tau_{0}\tau_{0}\tau_{0}\tau_{0}\tau_{0}\tau_{0}\tau_{0}\tau_{0}\tau_{0}\tau_{0}\tau_{0}\tau_{0}\tau_{0}\tau_{0}\tau_{0}\tau_{0}\tau_{0}\tau_{0}\tau_{0}\tau_{0}\tau_{0}\tau_{0}\tau_{0}\tau_{0}\tau_{0}\tau_{0}\tau_{0}\tau_{0}\tau_{0}\tau_{0}\tau_{0}\tau_{0}\tau_{0}\tau_{0}\tau_{0}\tau_{0}\tau_{0}\tau_{0}\tau_{0}\tau_{0}\tau_{0}\tau_{0}\tau_{0}\tau_{0}\tau_{0}\tau_{0}\tau_{0}\tau_{0}\tau_{0}\tau_{0}\tau_{0}\tau_{0}\tau_{0}\tau_{0}\tau_{0}\tau_{0}\tau_{0}\tau_{0}\tau_{0}\tau_{0}\tau_{0}\tau_{0}\tau_{0}\tau_{0}\tau_{0}\tau_{0}\tau_{0}\tau_{0}\tau_{0}\tau_{0}\tau_{0}\tau_{0}\tau_{0}\tau_{0}\tau_{0}\tau_{0}\tau_{0}\tau_{0}\tau_{0}\tau_{0}\tau_{0}\tau_{0}\tau_{0}\tau_{0}\tau_{0}\tau_{0}\tau_{0}\tau_{0}\tau_{0}\tau_{0}\tau_{0}\tau_{0}\tau_{0}\tau_{0}\tau_{0}\tau_{0}\tau_{0}\tau_{0}\tau_{0}\tau_{0}\tau_{0}\tau_{0}\tau_{0}\tau_{0}\tau_{0}\tau_{0}\tau_{0}\tau_{0}\tau_{0}\tau_{0}\tau_{0}\tau_{0}\tau_{0}\tau_{0}\tau_{0}\tau_{0}\tau_{0}\tau_{0}\tau_{0}\tau_{0}\tau_{0}\tau_{0}\tau_{0}\tau_{0}\tau_{0}\tau_{0}\tau_{0}\tau_{0}\tau_{0}\tau_{0}\tau_{0}\tau_{0}\tau_{0}\tau_{0}\tau_{0}\tau_{0}\tau_{0}\tau_{0}\tau_{0}\tau_{0}\tau_{0}\tau_{0}\tau_{0}\tau_{0}\tau_{0}\tau_{0}\tau_{0}\tau_{0}\tau_{0}\tau_{0}\tau_{0}\tau_{0}\tau_{0}\tau_{0}\tau_{0}\tau_{0}\tau_{0}\tau_{0}\tau_{0}\tau_{0}\tau_{0}\tau_{0}\tau_{0}\tau_{0}\tau_{0}\tau_{0}\tau_{0}\tau_{0}\tau_{0}\tau_{0}\tau_{0}\tau_{0}\tau_{0}\tau_{0}\tau_{0}\tau_{0}\tau_{0}\tau_{0}\tau_{0}\tau_{0}\tau_{0}\tau_{0}\tau_{0}\tau_{0}\tau_{0}\tau_{0}\tau_{0}\tau_{0}\tau_{0}\tau</del> | <b>\$10,002,010</b> |
|                                    |                      |                                                   |                   |                                                  |                                                                                                                                                                                                                                                                                                                                                                                                                                                                                                                                                                                                                                                                                                                                                                                                                                                                                                                                                                                                                                                                                                                                                                                                                                                                                                                                                                                                                                                                                                                                                                                                                                                                                                                                                                                                                                                                                                                                                                                                                                                                                                                                           |                     |
|                                    |                      |                                                   |                   |                                                  |                                                                                                                                                                                                                                                                                                                                                                                                                                                                                                                                                                                                                                                                                                                                                                                                                                                                                                                                                                                                                                                                                                                                                                                                                                                                                                                                                                                                                                                                                                                                                                                                                                                                                                                                                                                                                                                                                                                                                                                                                                                                                                                                           |                     |
|                                    | Total FY 2018 Budget |                                                   |                   |                                                  |                                                                                                                                                                                                                                                                                                                                                                                                                                                                                                                                                                                                                                                                                                                                                                                                                                                                                                                                                                                                                                                                                                                                                                                                                                                                                                                                                                                                                                                                                                                                                                                                                                                                                                                                                                                                                                                                                                                                                                                                                                                                                                                                           |                     |
| FEDERAL RESOURCES                  | Request              | Q1                                                | Q2                | Q3                                               | Q4                                                                                                                                                                                                                                                                                                                                                                                                                                                                                                                                                                                                                                                                                                                                                                                                                                                                                                                                                                                                                                                                                                                                                                                                                                                                                                                                                                                                                                                                                                                                                                                                                                                                                                                                                                                                                                                                                                                                                                                                                                                                                                                                        | Total               |
| Total Personal Services (PS)       | 323,260.55           | \$80,815                                          | \$80,815          | \$80,815                                         | \$80,815                                                                                                                                                                                                                                                                                                                                                                                                                                                                                                                                                                                                                                                                                                                                                                                                                                                                                                                                                                                                                                                                                                                                                                                                                                                                                                                                                                                                                                                                                                                                                                                                                                                                                                                                                                                                                                                                                                                                                                                                                                                                                                                                  | \$323,261           |
| Total Non-Personal Services (NPS)  | 134,185.89           | \$33,546                                          | \$33,546          | \$33,546                                         | \$33,546                                                                                                                                                                                                                                                                                                                                                                                                                                                                                                                                                                                                                                                                                                                                                                                                                                                                                                                                                                                                                                                                                                                                                                                                                                                                                                                                                                                                                                                                                                                                                                                                                                                                                                                                                                                                                                                                                                                                                                                                                                                                                                                                  | \$134,186           |
| Budget Total for FY18              | 457,446.44           | \$114,362                                         | \$114,362         | \$114,362                                        | \$114,362                                                                                                                                                                                                                                                                                                                                                                                                                                                                                                                                                                                                                                                                                                                                                                                                                                                                                                                                                                                                                                                                                                                                                                                                                                                                                                                                                                                                                                                                                                                                                                                                                                                                                                                                                                                                                                                                                                                                                                                                                                                                                                                                 | \$457,446           |
|                                    | ,                    | . ,                                               |                   |                                                  |                                                                                                                                                                                                                                                                                                                                                                                                                                                                                                                                                                                                                                                                                                                                                                                                                                                                                                                                                                                                                                                                                                                                                                                                                                                                                                                                                                                                                                                                                                                                                                                                                                                                                                                                                                                                                                                                                                                                                                                                                                                                                                                                           | . ,                 |
|                                    |                      |                                                   |                   |                                                  |                                                                                                                                                                                                                                                                                                                                                                                                                                                                                                                                                                                                                                                                                                                                                                                                                                                                                                                                                                                                                                                                                                                                                                                                                                                                                                                                                                                                                                                                                                                                                                                                                                                                                                                                                                                                                                                                                                                                                                                                                                                                                                                                           |                     |
|                                    |                      |                                                   |                   |                                                  |                                                                                                                                                                                                                                                                                                                                                                                                                                                                                                                                                                                                                                                                                                                                                                                                                                                                                                                                                                                                                                                                                                                                                                                                                                                                                                                                                                                                                                                                                                                                                                                                                                                                                                                                                                                                                                                                                                                                                                                                                                                                                                                                           |                     |
|                                    | Total FY 2018 Budget |                                                   |                   |                                                  |                                                                                                                                                                                                                                                                                                                                                                                                                                                                                                                                                                                                                                                                                                                                                                                                                                                                                                                                                                                                                                                                                                                                                                                                                                                                                                                                                                                                                                                                                                                                                                                                                                                                                                                                                                                                                                                                                                                                                                                                                                                                                                                                           |                     |
| INTRA-DISTRICT FUNDS               | Request              | Q1                                                | Q2                | Q3                                               | Q4                                                                                                                                                                                                                                                                                                                                                                                                                                                                                                                                                                                                                                                                                                                                                                                                                                                                                                                                                                                                                                                                                                                                                                                                                                                                                                                                                                                                                                                                                                                                                                                                                                                                                                                                                                                                                                                                                                                                                                                                                                                                                                                                        | Total               |
| Total Personal Services (PS)       |                      | \$0                                               | \$0               | \$0                                              | \$0                                                                                                                                                                                                                                                                                                                                                                                                                                                                                                                                                                                                                                                                                                                                                                                                                                                                                                                                                                                                                                                                                                                                                                                                                                                                                                                                                                                                                                                                                                                                                                                                                                                                                                                                                                                                                                                                                                                                                                                                                                                                                                                                       | \$0                 |
| Total Non-Personal Services (NPS)  |                      | \$0                                               | \$0               | \$0                                              | \$0                                                                                                                                                                                                                                                                                                                                                                                                                                                                                                                                                                                                                                                                                                                                                                                                                                                                                                                                                                                                                                                                                                                                                                                                                                                                                                                                                                                                                                                                                                                                                                                                                                                                                                                                                                                                                                                                                                                                                                                                                                                                                                                                       | \$0                 |
| Budget Total for FY18              |                      | \$0                                               | \$0               | \$0                                              | \$0                                                                                                                                                                                                                                                                                                                                                                                                                                                                                                                                                                                                                                                                                                                                                                                                                                                                                                                                                                                                                                                                                                                                                                                                                                                                                                                                                                                                                                                                                                                                                                                                                                                                                                                                                                                                                                                                                                                                                                                                                                                                                                                                       | \$0                 |
|                                    |                      | •                                                 |                   | · ·                                              |                                                                                                                                                                                                                                                                                                                                                                                                                                                                                                                                                                                                                                                                                                                                                                                                                                                                                                                                                                                                                                                                                                                                                                                                                                                                                                                                                                                                                                                                                                                                                                                                                                                                                                                                                                                                                                                                                                                                                                                                                                                                                                                                           | ·                   |
|                                    |                      |                                                   |                   |                                                  |                                                                                                                                                                                                                                                                                                                                                                                                                                                                                                                                                                                                                                                                                                                                                                                                                                                                                                                                                                                                                                                                                                                                                                                                                                                                                                                                                                                                                                                                                                                                                                                                                                                                                                                                                                                                                                                                                                                                                                                                                                                                                                                                           |                     |
|                                    |                      |                                                   |                   |                                                  |                                                                                                                                                                                                                                                                                                                                                                                                                                                                                                                                                                                                                                                                                                                                                                                                                                                                                                                                                                                                                                                                                                                                                                                                                                                                                                                                                                                                                                                                                                                                                                                                                                                                                                                                                                                                                                                                                                                                                                                                                                                                                                                                           |                     |
| ENTERPRISE AND OTHER               | Total FY 2018 Budget |                                                   |                   |                                                  |                                                                                                                                                                                                                                                                                                                                                                                                                                                                                                                                                                                                                                                                                                                                                                                                                                                                                                                                                                                                                                                                                                                                                                                                                                                                                                                                                                                                                                                                                                                                                                                                                                                                                                                                                                                                                                                                                                                                                                                                                                                                                                                                           |                     |
| Total Personal Services (PS)       | Request              | Q1                                                | Q2                | Q3                                               | Q4                                                                                                                                                                                                                                                                                                                                                                                                                                                                                                                                                                                                                                                                                                                                                                                                                                                                                                                                                                                                                                                                                                                                                                                                                                                                                                                                                                                                                                                                                                                                                                                                                                                                                                                                                                                                                                                                                                                                                                                                                                                                                                                                        | Total               |
| Total Non-Personal Services (NPS)  |                      | \$0<br><b>\$0</b>                                 | \$0<br><b>\$0</b> | \$0<br><b>\$0</b>                                | \$0                                                                                                                                                                                                                                                                                                                                                                                                                                                                                                                                                                                                                                                                                                                                                                                                                                                                                                                                                                                                                                                                                                                                                                                                                                                                                                                                                                                                                                                                                                                                                                                                                                                                                                                                                                                                                                                                                                                                                                                                                                                                                                                                       | \$0<br><b>\$0</b>   |
| Total Noti-Personal Services (NPS) |                      | \$0                                               | \$0               | \$0                                              | \$0                                                                                                                                                                                                                                                                                                                                                                                                                                                                                                                                                                                                                                                                                                                                                                                                                                                                                                                                                                                                                                                                                                                                                                                                                                                                                                                                                                                                                                                                                                                                                                                                                                                                                                                                                                                                                                                                                                                                                                                                                                                                                                                                       | \$0                 |
| Budget Total for FY18              |                      | \$0                                               | \$0               | \$0                                              | \$0                                                                                                                                                                                                                                                                                                                                                                                                                                                                                                                                                                                                                                                                                                                                                                                                                                                                                                                                                                                                                                                                                                                                                                                                                                                                                                                                                                                                                                                                                                                                                                                                                                                                                                                                                                                                                                                                                                                                                                                                                                                                                                                                       | \$0                 |
| Grand Total                        | 14,009,494.44        | \$3,502,374                                       | \$3,502,374       | \$3,502,374                                      | \$3,502,374                                                                                                                                                                                                                                                                                                                                                                                                                                                                                                                                                                                                                                                                                                                                                                                                                                                                                                                                                                                                                                                                                                                                                                                                                                                                                                                                                                                                                                                                                                                                                                                                                                                                                                                                                                                                                                                                                                                                                                                                                                                                                                                               | \$14,009,494        |
| Orana rotai                        | 17,000,707.44        | ψυ,υυΣ,υ/ 4                                       | ψ3,302,314        | ψυ,υυΣ,υ14                                       | ψυ,υυΣ,υ14                                                                                                                                                                                                                                                                                                                                                                                                                                                                                                                                                                                                                                                                                                                                                                                                                                                                                                                                                                                                                                                                                                                                                                                                                                                                                                                                                                                                                                                                                                                                                                                                                                                                                                                                                                                                                                                                                                                                                                                                                                                                                                                                | Ψ17,003,734         |