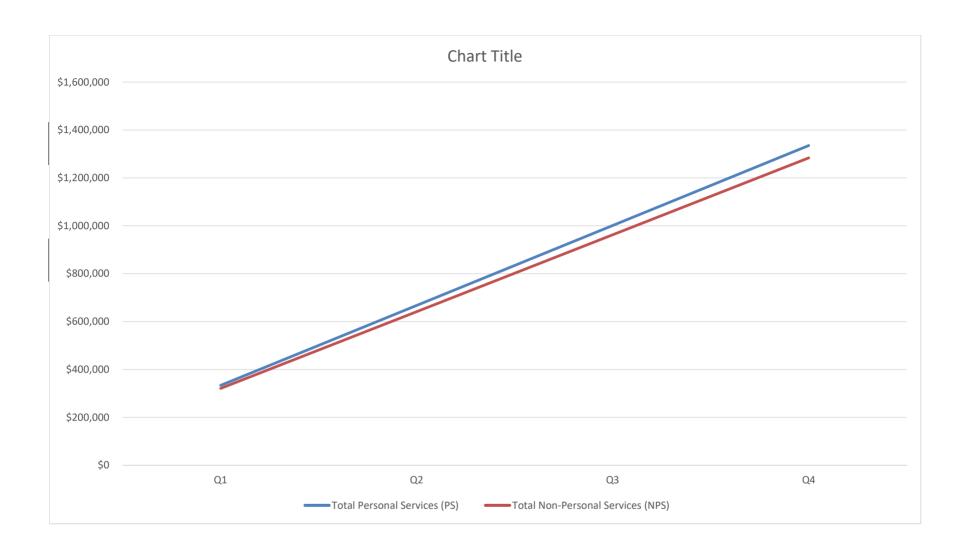

| Attachment IV - Spending Plan      |                      |                                                   |                   |                                                  |                                                                                                                                                                                                                                                                                                                                                                                                                                                                                                                                                                                                                                                                                                                                                                                                                                                                                                                                                                                                                                                                                                                                                                                                                                                                                                                                                                                                                                                                                                                                                                                                                                                                                                                                                                                                                                                                                                                                                                                                                                                                                                                                           |                     |
|------------------------------------|----------------------|---------------------------------------------------|-------------------|--------------------------------------------------|-------------------------------------------------------------------------------------------------------------------------------------------------------------------------------------------------------------------------------------------------------------------------------------------------------------------------------------------------------------------------------------------------------------------------------------------------------------------------------------------------------------------------------------------------------------------------------------------------------------------------------------------------------------------------------------------------------------------------------------------------------------------------------------------------------------------------------------------------------------------------------------------------------------------------------------------------------------------------------------------------------------------------------------------------------------------------------------------------------------------------------------------------------------------------------------------------------------------------------------------------------------------------------------------------------------------------------------------------------------------------------------------------------------------------------------------------------------------------------------------------------------------------------------------------------------------------------------------------------------------------------------------------------------------------------------------------------------------------------------------------------------------------------------------------------------------------------------------------------------------------------------------------------------------------------------------------------------------------------------------------------------------------------------------------------------------------------------------------------------------------------------------|---------------------|
|                                    |                      |                                                   |                   |                                                  |                                                                                                                                                                                                                                                                                                                                                                                                                                                                                                                                                                                                                                                                                                                                                                                                                                                                                                                                                                                                                                                                                                                                                                                                                                                                                                                                                                                                                                                                                                                                                                                                                                                                                                                                                                                                                                                                                                                                                                                                                                                                                                                                           |                     |
| AGENCY ROL-UP                      | Total FY 2018 Budget |                                                   |                   |                                                  |                                                                                                                                                                                                                                                                                                                                                                                                                                                                                                                                                                                                                                                                                                                                                                                                                                                                                                                                                                                                                                                                                                                                                                                                                                                                                                                                                                                                                                                                                                                                                                                                                                                                                                                                                                                                                                                                                                                                                                                                                                                                                                                                           |                     |
| GENERAL FUNDS                      | Request              | Q1                                                | Q2                | Q3                                               | Q4                                                                                                                                                                                                                                                                                                                                                                                                                                                                                                                                                                                                                                                                                                                                                                                                                                                                                                                                                                                                                                                                                                                                                                                                                                                                                                                                                                                                                                                                                                                                                                                                                                                                                                                                                                                                                                                                                                                                                                                                                                                                                                                                        | Total               |
| Total Personal Services (PS)       | 4,967,316.06         | \$1,241,829                                       | \$1,241,829       | \$1,241,829                                      | \$1,241,829                                                                                                                                                                                                                                                                                                                                                                                                                                                                                                                                                                                                                                                                                                                                                                                                                                                                                                                                                                                                                                                                                                                                                                                                                                                                                                                                                                                                                                                                                                                                                                                                                                                                                                                                                                                                                                                                                                                                                                                                                                                                                                                               | \$4,967,316         |
| Total Non-Personal Services (NPS)  | 8,584,731.94         | \$2,146,183                                       | \$2,146,183       | \$2,146,183                                      | \$2,146,183                                                                                                                                                                                                                                                                                                                                                                                                                                                                                                                                                                                                                                                                                                                                                                                                                                                                                                                                                                                                                                                                                                                                                                                                                                                                                                                                                                                                                                                                                                                                                                                                                                                                                                                                                                                                                                                                                                                                                                                                                                                                                                                               | \$8,584,732         |
| Budget Total for FY18              | 13,552,048.00        | \$3,388,012                                       | \$3,388,012       | \$3,388,012                                      | \$3,388,012                                                                                                                                                                                                                                                                                                                                                                                                                                                                                                                                                                                                                                                                                                                                                                                                                                                                                                                                                                                                                                                                                                                                                                                                                                                                                                                                                                                                                                                                                                                                                                                                                                                                                                                                                                                                                                                                                                                                                                                                                                                                                                                               | \$13,552,048        |
|                                    | 10,002,010100        | <del>+ + + + + + + + + + + + + + + + + + + </del> | 40,000,012        | <del>+++++++++++++++++++++++++++++++++++++</del> | <del>\$\tau_{0}\tau_{0}\tau_{0}\tau_{0}\tau_{0}\tau_{0}\tau_{0}\tau_{0}\tau_{0}\tau_{0}\tau_{0}\tau_{0}\tau_{0}\tau_{0}\tau_{0}\tau_{0}\tau_{0}\tau_{0}\tau_{0}\tau_{0}\tau_{0}\tau_{0}\tau_{0}\tau_{0}\tau_{0}\tau_{0}\tau_{0}\tau_{0}\tau_{0}\tau_{0}\tau_{0}\tau_{0}\tau_{0}\tau_{0}\tau_{0}\tau_{0}\tau_{0}\tau_{0}\tau_{0}\tau_{0}\tau_{0}\tau_{0}\tau_{0}\tau_{0}\tau_{0}\tau_{0}\tau_{0}\tau_{0}\tau_{0}\tau_{0}\tau_{0}\tau_{0}\tau_{0}\tau_{0}\tau_{0}\tau_{0}\tau_{0}\tau_{0}\tau_{0}\tau_{0}\tau_{0}\tau_{0}\tau_{0}\tau_{0}\tau_{0}\tau_{0}\tau_{0}\tau_{0}\tau_{0}\tau_{0}\tau_{0}\tau_{0}\tau_{0}\tau_{0}\tau_{0}\tau_{0}\tau_{0}\tau_{0}\tau_{0}\tau_{0}\tau_{0}\tau_{0}\tau_{0}\tau_{0}\tau_{0}\tau_{0}\tau_{0}\tau_{0}\tau_{0}\tau_{0}\tau_{0}\tau_{0}\tau_{0}\tau_{0}\tau_{0}\tau_{0}\tau_{0}\tau_{0}\tau_{0}\tau_{0}\tau_{0}\tau_{0}\tau_{0}\tau_{0}\tau_{0}\tau_{0}\tau_{0}\tau_{0}\tau_{0}\tau_{0}\tau_{0}\tau_{0}\tau_{0}\tau_{0}\tau_{0}\tau_{0}\tau_{0}\tau_{0}\tau_{0}\tau_{0}\tau_{0}\tau_{0}\tau_{0}\tau_{0}\tau_{0}\tau_{0}\tau_{0}\tau_{0}\tau_{0}\tau_{0}\tau_{0}\tau_{0}\tau_{0}\tau_{0}\tau_{0}\tau_{0}\tau_{0}\tau_{0}\tau_{0}\tau_{0}\tau_{0}\tau_{0}\tau_{0}\tau_{0}\tau_{0}\tau_{0}\tau_{0}\tau_{0}\tau_{0}\tau_{0}\tau_{0}\tau_{0}\tau_{0}\tau_{0}\tau_{0}\tau_{0}\tau_{0}\tau_{0}\tau_{0}\tau_{0}\tau_{0}\tau_{0}\tau_{0}\tau_{0}\tau_{0}\tau_{0}\tau_{0}\tau_{0}\tau_{0}\tau_{0}\tau_{0}\tau_{0}\tau_{0}\tau_{0}\tau_{0}\tau_{0}\tau_{0}\tau_{0}\tau_{0}\tau_{0}\tau_{0}\tau_{0}\tau_{0}\tau_{0}\tau_{0}\tau_{0}\tau_{0}\tau_{0}\tau_{0}\tau_{0}\tau_{0}\tau_{0}\tau_{0}\tau_{0}\tau_{0}\tau_{0}\tau_{0}\tau_{0}\tau_{0}\tau_{0}\tau_{0}\tau_{0}\tau_{0}\tau_{0}\tau_{0}\tau_{0}\tau_{0}\tau_{0}\tau_{0}\tau_{0}\tau_{0}\tau_{0}\tau_{0}\tau_{0}\tau_{0}\tau_{0}\tau_{0}\tau_{0}\tau_{0}\tau_{0}\tau_{0}\tau_{0}\tau_{0}\tau_{0}\tau_{0}\tau_{0}\tau_{0}\tau_{0}\tau_{0}\tau_{0}\tau_{0}\tau_{0}\tau_{0}\tau_{0}\tau_{0}\tau_{0}\tau_{0}\tau_{0}\tau_{0}\tau_{0}\tau_{0}\tau_{0}\tau_{0}\tau_{0}\tau_{0}\tau_{0}\tau_{0}\tau_{0}\tau_{0}\tau_{0}\tau_{0}\tau_{0}\tau_{0}\tau_{0}\tau_{0}\tau</del> | <b>\$10,002,010</b> |
|                                    |                      |                                                   |                   |                                                  |                                                                                                                                                                                                                                                                                                                                                                                                                                                                                                                                                                                                                                                                                                                                                                                                                                                                                                                                                                                                                                                                                                                                                                                                                                                                                                                                                                                                                                                                                                                                                                                                                                                                                                                                                                                                                                                                                                                                                                                                                                                                                                                                           |                     |
|                                    |                      |                                                   |                   |                                                  |                                                                                                                                                                                                                                                                                                                                                                                                                                                                                                                                                                                                                                                                                                                                                                                                                                                                                                                                                                                                                                                                                                                                                                                                                                                                                                                                                                                                                                                                                                                                                                                                                                                                                                                                                                                                                                                                                                                                                                                                                                                                                                                                           |                     |
|                                    | Total FY 2018 Budget |                                                   |                   |                                                  |                                                                                                                                                                                                                                                                                                                                                                                                                                                                                                                                                                                                                                                                                                                                                                                                                                                                                                                                                                                                                                                                                                                                                                                                                                                                                                                                                                                                                                                                                                                                                                                                                                                                                                                                                                                                                                                                                                                                                                                                                                                                                                                                           |                     |
| FEDERAL RESOURCES                  | Request              | Q1                                                | Q2                | Q3                                               | Q4                                                                                                                                                                                                                                                                                                                                                                                                                                                                                                                                                                                                                                                                                                                                                                                                                                                                                                                                                                                                                                                                                                                                                                                                                                                                                                                                                                                                                                                                                                                                                                                                                                                                                                                                                                                                                                                                                                                                                                                                                                                                                                                                        | Total               |
| Total Personal Services (PS)       | 323,260.55           | \$80,815                                          | \$80,815          | \$80,815                                         | \$80,815                                                                                                                                                                                                                                                                                                                                                                                                                                                                                                                                                                                                                                                                                                                                                                                                                                                                                                                                                                                                                                                                                                                                                                                                                                                                                                                                                                                                                                                                                                                                                                                                                                                                                                                                                                                                                                                                                                                                                                                                                                                                                                                                  | \$323,261           |
| Total Non-Personal Services (NPS)  | 134,185.89           | \$33,546                                          | \$33,546          | \$33,546                                         | \$33,546                                                                                                                                                                                                                                                                                                                                                                                                                                                                                                                                                                                                                                                                                                                                                                                                                                                                                                                                                                                                                                                                                                                                                                                                                                                                                                                                                                                                                                                                                                                                                                                                                                                                                                                                                                                                                                                                                                                                                                                                                                                                                                                                  | \$134,186           |
| Budget Total for FY18              | 457,446.44           | \$114,362                                         | \$114,362         | \$114,362                                        | \$114,362                                                                                                                                                                                                                                                                                                                                                                                                                                                                                                                                                                                                                                                                                                                                                                                                                                                                                                                                                                                                                                                                                                                                                                                                                                                                                                                                                                                                                                                                                                                                                                                                                                                                                                                                                                                                                                                                                                                                                                                                                                                                                                                                 | \$457,446           |
|                                    | ,                    | . ,                                               |                   |                                                  |                                                                                                                                                                                                                                                                                                                                                                                                                                                                                                                                                                                                                                                                                                                                                                                                                                                                                                                                                                                                                                                                                                                                                                                                                                                                                                                                                                                                                                                                                                                                                                                                                                                                                                                                                                                                                                                                                                                                                                                                                                                                                                                                           | . ,                 |
|                                    |                      |                                                   |                   |                                                  |                                                                                                                                                                                                                                                                                                                                                                                                                                                                                                                                                                                                                                                                                                                                                                                                                                                                                                                                                                                                                                                                                                                                                                                                                                                                                                                                                                                                                                                                                                                                                                                                                                                                                                                                                                                                                                                                                                                                                                                                                                                                                                                                           |                     |
|                                    |                      |                                                   |                   |                                                  |                                                                                                                                                                                                                                                                                                                                                                                                                                                                                                                                                                                                                                                                                                                                                                                                                                                                                                                                                                                                                                                                                                                                                                                                                                                                                                                                                                                                                                                                                                                                                                                                                                                                                                                                                                                                                                                                                                                                                                                                                                                                                                                                           |                     |
|                                    | Total FY 2018 Budget |                                                   |                   |                                                  |                                                                                                                                                                                                                                                                                                                                                                                                                                                                                                                                                                                                                                                                                                                                                                                                                                                                                                                                                                                                                                                                                                                                                                                                                                                                                                                                                                                                                                                                                                                                                                                                                                                                                                                                                                                                                                                                                                                                                                                                                                                                                                                                           |                     |
| INTRA-DISTRICT FUNDS               | Request              | Q1                                                | Q2                | Q3                                               | Q4                                                                                                                                                                                                                                                                                                                                                                                                                                                                                                                                                                                                                                                                                                                                                                                                                                                                                                                                                                                                                                                                                                                                                                                                                                                                                                                                                                                                                                                                                                                                                                                                                                                                                                                                                                                                                                                                                                                                                                                                                                                                                                                                        | Total               |
| Total Personal Services (PS)       |                      | \$0                                               | \$0               | \$0                                              | \$0                                                                                                                                                                                                                                                                                                                                                                                                                                                                                                                                                                                                                                                                                                                                                                                                                                                                                                                                                                                                                                                                                                                                                                                                                                                                                                                                                                                                                                                                                                                                                                                                                                                                                                                                                                                                                                                                                                                                                                                                                                                                                                                                       | \$0                 |
| Total Non-Personal Services (NPS)  |                      | \$0                                               | \$0               | \$0                                              | \$0                                                                                                                                                                                                                                                                                                                                                                                                                                                                                                                                                                                                                                                                                                                                                                                                                                                                                                                                                                                                                                                                                                                                                                                                                                                                                                                                                                                                                                                                                                                                                                                                                                                                                                                                                                                                                                                                                                                                                                                                                                                                                                                                       | \$0                 |
| Budget Total for FY18              |                      | \$0                                               | \$0               | \$0                                              | \$0                                                                                                                                                                                                                                                                                                                                                                                                                                                                                                                                                                                                                                                                                                                                                                                                                                                                                                                                                                                                                                                                                                                                                                                                                                                                                                                                                                                                                                                                                                                                                                                                                                                                                                                                                                                                                                                                                                                                                                                                                                                                                                                                       | \$0                 |
|                                    |                      | •                                                 |                   | · ·                                              |                                                                                                                                                                                                                                                                                                                                                                                                                                                                                                                                                                                                                                                                                                                                                                                                                                                                                                                                                                                                                                                                                                                                                                                                                                                                                                                                                                                                                                                                                                                                                                                                                                                                                                                                                                                                                                                                                                                                                                                                                                                                                                                                           | ·                   |
|                                    |                      |                                                   |                   |                                                  |                                                                                                                                                                                                                                                                                                                                                                                                                                                                                                                                                                                                                                                                                                                                                                                                                                                                                                                                                                                                                                                                                                                                                                                                                                                                                                                                                                                                                                                                                                                                                                                                                                                                                                                                                                                                                                                                                                                                                                                                                                                                                                                                           |                     |
|                                    |                      |                                                   |                   |                                                  |                                                                                                                                                                                                                                                                                                                                                                                                                                                                                                                                                                                                                                                                                                                                                                                                                                                                                                                                                                                                                                                                                                                                                                                                                                                                                                                                                                                                                                                                                                                                                                                                                                                                                                                                                                                                                                                                                                                                                                                                                                                                                                                                           |                     |
| ENTERPRISE AND OTHER               | Total FY 2018 Budget |                                                   |                   |                                                  |                                                                                                                                                                                                                                                                                                                                                                                                                                                                                                                                                                                                                                                                                                                                                                                                                                                                                                                                                                                                                                                                                                                                                                                                                                                                                                                                                                                                                                                                                                                                                                                                                                                                                                                                                                                                                                                                                                                                                                                                                                                                                                                                           |                     |
| Total Personal Services (PS)       | Request              | Q1                                                | Q2                | Q3                                               | Q4                                                                                                                                                                                                                                                                                                                                                                                                                                                                                                                                                                                                                                                                                                                                                                                                                                                                                                                                                                                                                                                                                                                                                                                                                                                                                                                                                                                                                                                                                                                                                                                                                                                                                                                                                                                                                                                                                                                                                                                                                                                                                                                                        | Total               |
| Total Non-Personal Services (NPS)  |                      | \$0<br><b>\$0</b>                                 | \$0<br><b>\$0</b> | \$0<br><b>\$0</b>                                | \$0                                                                                                                                                                                                                                                                                                                                                                                                                                                                                                                                                                                                                                                                                                                                                                                                                                                                                                                                                                                                                                                                                                                                                                                                                                                                                                                                                                                                                                                                                                                                                                                                                                                                                                                                                                                                                                                                                                                                                                                                                                                                                                                                       | \$0<br><b>\$0</b>   |
| Total Noti-Personal Services (NPS) |                      | \$0                                               | \$0               | \$0                                              | \$0                                                                                                                                                                                                                                                                                                                                                                                                                                                                                                                                                                                                                                                                                                                                                                                                                                                                                                                                                                                                                                                                                                                                                                                                                                                                                                                                                                                                                                                                                                                                                                                                                                                                                                                                                                                                                                                                                                                                                                                                                                                                                                                                       | \$0                 |
| Budget Total for FY18              |                      | \$0                                               | \$0               | \$0                                              | \$0                                                                                                                                                                                                                                                                                                                                                                                                                                                                                                                                                                                                                                                                                                                                                                                                                                                                                                                                                                                                                                                                                                                                                                                                                                                                                                                                                                                                                                                                                                                                                                                                                                                                                                                                                                                                                                                                                                                                                                                                                                                                                                                                       | \$0                 |
| Grand Total                        | 14,009,494.44        | \$3,502,374                                       | \$3,502,374       | \$3,502,374                                      | \$3,502,374                                                                                                                                                                                                                                                                                                                                                                                                                                                                                                                                                                                                                                                                                                                                                                                                                                                                                                                                                                                                                                                                                                                                                                                                                                                                                                                                                                                                                                                                                                                                                                                                                                                                                                                                                                                                                                                                                                                                                                                                                                                                                                                               | \$14,009,494        |
| Orana rotai                        | 17,000,707.44        | ψυ,υυΣ,υ/ 4                                       | ψ3,302,314        | ψυ,υυΣ,υ14                                       | ψυ,υυΣ,υ14                                                                                                                                                                                                                                                                                                                                                                                                                                                                                                                                                                                                                                                                                                                                                                                                                                                                                                                                                                                                                                                                                                                                                                                                                                                                                                                                                                                                                                                                                                                                                                                                                                                                                                                                                                                                                                                                                                                                                                                                                                                                                                                                | Ψ17,003,734         |