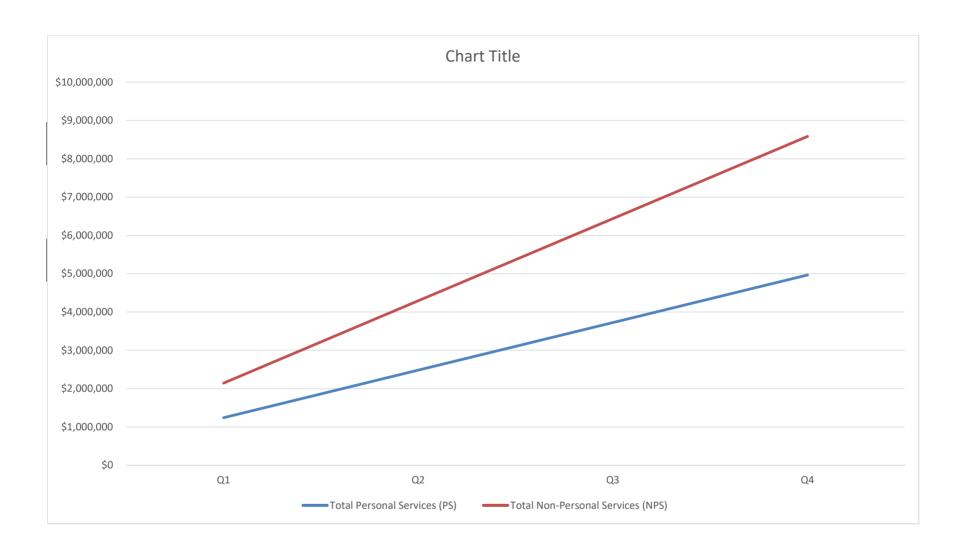

| Attachment IV - Spending Plan      |                      |                                                   |                   |                                                  |                                                                                                                                                                                                                                                                                                                                                                                                                                                                                                                                                                                                                                                                                                                                                                                                                                                                                                                                                                                                                                                                                                                                                                                                                                                                                                                                                                                                                                                                                                                                                                                                                                                                                                                                                                                                                                                                                                                                                                                                                                                                                                                                           |                     |
|------------------------------------|----------------------|---------------------------------------------------|-------------------|--------------------------------------------------|-------------------------------------------------------------------------------------------------------------------------------------------------------------------------------------------------------------------------------------------------------------------------------------------------------------------------------------------------------------------------------------------------------------------------------------------------------------------------------------------------------------------------------------------------------------------------------------------------------------------------------------------------------------------------------------------------------------------------------------------------------------------------------------------------------------------------------------------------------------------------------------------------------------------------------------------------------------------------------------------------------------------------------------------------------------------------------------------------------------------------------------------------------------------------------------------------------------------------------------------------------------------------------------------------------------------------------------------------------------------------------------------------------------------------------------------------------------------------------------------------------------------------------------------------------------------------------------------------------------------------------------------------------------------------------------------------------------------------------------------------------------------------------------------------------------------------------------------------------------------------------------------------------------------------------------------------------------------------------------------------------------------------------------------------------------------------------------------------------------------------------------------|---------------------|
|                                    |                      |                                                   |                   |                                                  |                                                                                                                                                                                                                                                                                                                                                                                                                                                                                                                                                                                                                                                                                                                                                                                                                                                                                                                                                                                                                                                                                                                                                                                                                                                                                                                                                                                                                                                                                                                                                                                                                                                                                                                                                                                                                                                                                                                                                                                                                                                                                                                                           |                     |
| AGENCY ROL-UP                      | Total FY 2018 Budget |                                                   |                   |                                                  |                                                                                                                                                                                                                                                                                                                                                                                                                                                                                                                                                                                                                                                                                                                                                                                                                                                                                                                                                                                                                                                                                                                                                                                                                                                                                                                                                                                                                                                                                                                                                                                                                                                                                                                                                                                                                                                                                                                                                                                                                                                                                                                                           |                     |
| GENERAL FUNDS                      | Request              | Q1                                                | Q2                | Q3                                               | Q4                                                                                                                                                                                                                                                                                                                                                                                                                                                                                                                                                                                                                                                                                                                                                                                                                                                                                                                                                                                                                                                                                                                                                                                                                                                                                                                                                                                                                                                                                                                                                                                                                                                                                                                                                                                                                                                                                                                                                                                                                                                                                                                                        | Total               |
| Total Personal Services (PS)       | 4,967,316.06         | \$1,241,829                                       | \$1,241,829       | \$1,241,829                                      | \$1,241,829                                                                                                                                                                                                                                                                                                                                                                                                                                                                                                                                                                                                                                                                                                                                                                                                                                                                                                                                                                                                                                                                                                                                                                                                                                                                                                                                                                                                                                                                                                                                                                                                                                                                                                                                                                                                                                                                                                                                                                                                                                                                                                                               | \$4,967,316         |
| Total Non-Personal Services (NPS)  | 8,584,731.94         | \$2,146,183                                       | \$2,146,183       | \$2,146,183                                      | \$2,146,183                                                                                                                                                                                                                                                                                                                                                                                                                                                                                                                                                                                                                                                                                                                                                                                                                                                                                                                                                                                                                                                                                                                                                                                                                                                                                                                                                                                                                                                                                                                                                                                                                                                                                                                                                                                                                                                                                                                                                                                                                                                                                                                               | \$8,584,732         |
| Budget Total for FY18              | 13,552,048.00        | \$3,388,012                                       | \$3,388,012       | \$3,388,012                                      | \$3,388,012                                                                                                                                                                                                                                                                                                                                                                                                                                                                                                                                                                                                                                                                                                                                                                                                                                                                                                                                                                                                                                                                                                                                                                                                                                                                                                                                                                                                                                                                                                                                                                                                                                                                                                                                                                                                                                                                                                                                                                                                                                                                                                                               | \$13,552,048        |
|                                    | 10,002,010100        | <del>+ + + + + + + + + + + + + + + + + + + </del> | 40,000,012        | <del>+++++++++++++++++++++++++++++++++++++</del> | <del>\$\tau_{0}\tau_{0}\tau_{0}\tau_{0}\tau_{0}\tau_{0}\tau_{0}\tau_{0}\tau_{0}\tau_{0}\tau_{0}\tau_{0}\tau_{0}\tau_{0}\tau_{0}\tau_{0}\tau_{0}\tau_{0}\tau_{0}\tau_{0}\tau_{0}\tau_{0}\tau_{0}\tau_{0}\tau_{0}\tau_{0}\tau_{0}\tau_{0}\tau_{0}\tau_{0}\tau_{0}\tau_{0}\tau_{0}\tau_{0}\tau_{0}\tau_{0}\tau_{0}\tau_{0}\tau_{0}\tau_{0}\tau_{0}\tau_{0}\tau_{0}\tau_{0}\tau_{0}\tau_{0}\tau_{0}\tau_{0}\tau_{0}\tau_{0}\tau_{0}\tau_{0}\tau_{0}\tau_{0}\tau_{0}\tau_{0}\tau_{0}\tau_{0}\tau_{0}\tau_{0}\tau_{0}\tau_{0}\tau_{0}\tau_{0}\tau_{0}\tau_{0}\tau_{0}\tau_{0}\tau_{0}\tau_{0}\tau_{0}\tau_{0}\tau_{0}\tau_{0}\tau_{0}\tau_{0}\tau_{0}\tau_{0}\tau_{0}\tau_{0}\tau_{0}\tau_{0}\tau_{0}\tau_{0}\tau_{0}\tau_{0}\tau_{0}\tau_{0}\tau_{0}\tau_{0}\tau_{0}\tau_{0}\tau_{0}\tau_{0}\tau_{0}\tau_{0}\tau_{0}\tau_{0}\tau_{0}\tau_{0}\tau_{0}\tau_{0}\tau_{0}\tau_{0}\tau_{0}\tau_{0}\tau_{0}\tau_{0}\tau_{0}\tau_{0}\tau_{0}\tau_{0}\tau_{0}\tau_{0}\tau_{0}\tau_{0}\tau_{0}\tau_{0}\tau_{0}\tau_{0}\tau_{0}\tau_{0}\tau_{0}\tau_{0}\tau_{0}\tau_{0}\tau_{0}\tau_{0}\tau_{0}\tau_{0}\tau_{0}\tau_{0}\tau_{0}\tau_{0}\tau_{0}\tau_{0}\tau_{0}\tau_{0}\tau_{0}\tau_{0}\tau_{0}\tau_{0}\tau_{0}\tau_{0}\tau_{0}\tau_{0}\tau_{0}\tau_{0}\tau_{0}\tau_{0}\tau_{0}\tau_{0}\tau_{0}\tau_{0}\tau_{0}\tau_{0}\tau_{0}\tau_{0}\tau_{0}\tau_{0}\tau_{0}\tau_{0}\tau_{0}\tau_{0}\tau_{0}\tau_{0}\tau_{0}\tau_{0}\tau_{0}\tau_{0}\tau_{0}\tau_{0}\tau_{0}\tau_{0}\tau_{0}\tau_{0}\tau_{0}\tau_{0}\tau_{0}\tau_{0}\tau_{0}\tau_{0}\tau_{0}\tau_{0}\tau_{0}\tau_{0}\tau_{0}\tau_{0}\tau_{0}\tau_{0}\tau_{0}\tau_{0}\tau_{0}\tau_{0}\tau_{0}\tau_{0}\tau_{0}\tau_{0}\tau_{0}\tau_{0}\tau_{0}\tau_{0}\tau_{0}\tau_{0}\tau_{0}\tau_{0}\tau_{0}\tau_{0}\tau_{0}\tau_{0}\tau_{0}\tau_{0}\tau_{0}\tau_{0}\tau_{0}\tau_{0}\tau_{0}\tau_{0}\tau_{0}\tau_{0}\tau_{0}\tau_{0}\tau_{0}\tau_{0}\tau_{0}\tau_{0}\tau_{0}\tau_{0}\tau_{0}\tau_{0}\tau_{0}\tau_{0}\tau_{0}\tau_{0}\tau_{0}\tau_{0}\tau_{0}\tau_{0}\tau_{0}\tau_{0}\tau_{0}\tau_{0}\tau_{0}\tau_{0}\tau_{0}\tau_{0}\tau_{0}\tau_{0}\tau_{0}\tau_{0}\tau_{0}\tau_{0}\tau_{0}\tau_{0}\tau_{0}\tau</del> | <b>\$10,002,010</b> |
|                                    |                      |                                                   |                   |                                                  |                                                                                                                                                                                                                                                                                                                                                                                                                                                                                                                                                                                                                                                                                                                                                                                                                                                                                                                                                                                                                                                                                                                                                                                                                                                                                                                                                                                                                                                                                                                                                                                                                                                                                                                                                                                                                                                                                                                                                                                                                                                                                                                                           |                     |
|                                    |                      |                                                   |                   |                                                  |                                                                                                                                                                                                                                                                                                                                                                                                                                                                                                                                                                                                                                                                                                                                                                                                                                                                                                                                                                                                                                                                                                                                                                                                                                                                                                                                                                                                                                                                                                                                                                                                                                                                                                                                                                                                                                                                                                                                                                                                                                                                                                                                           |                     |
|                                    | Total FY 2018 Budget |                                                   |                   |                                                  |                                                                                                                                                                                                                                                                                                                                                                                                                                                                                                                                                                                                                                                                                                                                                                                                                                                                                                                                                                                                                                                                                                                                                                                                                                                                                                                                                                                                                                                                                                                                                                                                                                                                                                                                                                                                                                                                                                                                                                                                                                                                                                                                           |                     |
| FEDERAL RESOURCES                  | Request              | Q1                                                | Q2                | Q3                                               | Q4                                                                                                                                                                                                                                                                                                                                                                                                                                                                                                                                                                                                                                                                                                                                                                                                                                                                                                                                                                                                                                                                                                                                                                                                                                                                                                                                                                                                                                                                                                                                                                                                                                                                                                                                                                                                                                                                                                                                                                                                                                                                                                                                        | Total               |
| Total Personal Services (PS)       | 323,260.55           | \$80,815                                          | \$80,815          | \$80,815                                         | \$80,815                                                                                                                                                                                                                                                                                                                                                                                                                                                                                                                                                                                                                                                                                                                                                                                                                                                                                                                                                                                                                                                                                                                                                                                                                                                                                                                                                                                                                                                                                                                                                                                                                                                                                                                                                                                                                                                                                                                                                                                                                                                                                                                                  | \$323,261           |
| Total Non-Personal Services (NPS)  | 134,185.89           | \$33,546                                          | \$33,546          | \$33,546                                         | \$33,546                                                                                                                                                                                                                                                                                                                                                                                                                                                                                                                                                                                                                                                                                                                                                                                                                                                                                                                                                                                                                                                                                                                                                                                                                                                                                                                                                                                                                                                                                                                                                                                                                                                                                                                                                                                                                                                                                                                                                                                                                                                                                                                                  | \$134,186           |
| Budget Total for FY18              | 457,446.44           | \$114,362                                         | \$114,362         | \$114,362                                        | \$114,362                                                                                                                                                                                                                                                                                                                                                                                                                                                                                                                                                                                                                                                                                                                                                                                                                                                                                                                                                                                                                                                                                                                                                                                                                                                                                                                                                                                                                                                                                                                                                                                                                                                                                                                                                                                                                                                                                                                                                                                                                                                                                                                                 | \$457,446           |
|                                    | ,                    | . ,                                               |                   |                                                  |                                                                                                                                                                                                                                                                                                                                                                                                                                                                                                                                                                                                                                                                                                                                                                                                                                                                                                                                                                                                                                                                                                                                                                                                                                                                                                                                                                                                                                                                                                                                                                                                                                                                                                                                                                                                                                                                                                                                                                                                                                                                                                                                           | . ,                 |
|                                    |                      |                                                   |                   |                                                  |                                                                                                                                                                                                                                                                                                                                                                                                                                                                                                                                                                                                                                                                                                                                                                                                                                                                                                                                                                                                                                                                                                                                                                                                                                                                                                                                                                                                                                                                                                                                                                                                                                                                                                                                                                                                                                                                                                                                                                                                                                                                                                                                           |                     |
|                                    |                      |                                                   |                   |                                                  |                                                                                                                                                                                                                                                                                                                                                                                                                                                                                                                                                                                                                                                                                                                                                                                                                                                                                                                                                                                                                                                                                                                                                                                                                                                                                                                                                                                                                                                                                                                                                                                                                                                                                                                                                                                                                                                                                                                                                                                                                                                                                                                                           |                     |
|                                    | Total FY 2018 Budget |                                                   |                   |                                                  |                                                                                                                                                                                                                                                                                                                                                                                                                                                                                                                                                                                                                                                                                                                                                                                                                                                                                                                                                                                                                                                                                                                                                                                                                                                                                                                                                                                                                                                                                                                                                                                                                                                                                                                                                                                                                                                                                                                                                                                                                                                                                                                                           |                     |
| INTRA-DISTRICT FUNDS               | Request              | Q1                                                | Q2                | Q3                                               | Q4                                                                                                                                                                                                                                                                                                                                                                                                                                                                                                                                                                                                                                                                                                                                                                                                                                                                                                                                                                                                                                                                                                                                                                                                                                                                                                                                                                                                                                                                                                                                                                                                                                                                                                                                                                                                                                                                                                                                                                                                                                                                                                                                        | Total               |
| Total Personal Services (PS)       |                      | \$0                                               | \$0               | \$0                                              | \$0                                                                                                                                                                                                                                                                                                                                                                                                                                                                                                                                                                                                                                                                                                                                                                                                                                                                                                                                                                                                                                                                                                                                                                                                                                                                                                                                                                                                                                                                                                                                                                                                                                                                                                                                                                                                                                                                                                                                                                                                                                                                                                                                       | \$0                 |
| Total Non-Personal Services (NPS)  |                      | \$0                                               | \$0               | \$0                                              | \$0                                                                                                                                                                                                                                                                                                                                                                                                                                                                                                                                                                                                                                                                                                                                                                                                                                                                                                                                                                                                                                                                                                                                                                                                                                                                                                                                                                                                                                                                                                                                                                                                                                                                                                                                                                                                                                                                                                                                                                                                                                                                                                                                       | \$0                 |
| Budget Total for FY18              |                      | \$0                                               | \$0               | \$0                                              | \$0                                                                                                                                                                                                                                                                                                                                                                                                                                                                                                                                                                                                                                                                                                                                                                                                                                                                                                                                                                                                                                                                                                                                                                                                                                                                                                                                                                                                                                                                                                                                                                                                                                                                                                                                                                                                                                                                                                                                                                                                                                                                                                                                       | \$0                 |
|                                    |                      | •                                                 |                   | · ·                                              |                                                                                                                                                                                                                                                                                                                                                                                                                                                                                                                                                                                                                                                                                                                                                                                                                                                                                                                                                                                                                                                                                                                                                                                                                                                                                                                                                                                                                                                                                                                                                                                                                                                                                                                                                                                                                                                                                                                                                                                                                                                                                                                                           | ·                   |
|                                    |                      |                                                   |                   |                                                  |                                                                                                                                                                                                                                                                                                                                                                                                                                                                                                                                                                                                                                                                                                                                                                                                                                                                                                                                                                                                                                                                                                                                                                                                                                                                                                                                                                                                                                                                                                                                                                                                                                                                                                                                                                                                                                                                                                                                                                                                                                                                                                                                           |                     |
|                                    |                      |                                                   |                   |                                                  |                                                                                                                                                                                                                                                                                                                                                                                                                                                                                                                                                                                                                                                                                                                                                                                                                                                                                                                                                                                                                                                                                                                                                                                                                                                                                                                                                                                                                                                                                                                                                                                                                                                                                                                                                                                                                                                                                                                                                                                                                                                                                                                                           |                     |
| ENTERPRISE AND OTHER               | Total FY 2018 Budget |                                                   |                   |                                                  |                                                                                                                                                                                                                                                                                                                                                                                                                                                                                                                                                                                                                                                                                                                                                                                                                                                                                                                                                                                                                                                                                                                                                                                                                                                                                                                                                                                                                                                                                                                                                                                                                                                                                                                                                                                                                                                                                                                                                                                                                                                                                                                                           |                     |
| Total Personal Services (PS)       | Request              | Q1                                                | Q2                | Q3                                               | Q4                                                                                                                                                                                                                                                                                                                                                                                                                                                                                                                                                                                                                                                                                                                                                                                                                                                                                                                                                                                                                                                                                                                                                                                                                                                                                                                                                                                                                                                                                                                                                                                                                                                                                                                                                                                                                                                                                                                                                                                                                                                                                                                                        | Total               |
| Total Non-Personal Services (NPS)  |                      | \$0<br><b>\$0</b>                                 | \$0<br><b>\$0</b> | \$0<br><b>\$0</b>                                | \$0                                                                                                                                                                                                                                                                                                                                                                                                                                                                                                                                                                                                                                                                                                                                                                                                                                                                                                                                                                                                                                                                                                                                                                                                                                                                                                                                                                                                                                                                                                                                                                                                                                                                                                                                                                                                                                                                                                                                                                                                                                                                                                                                       | \$0<br><b>\$0</b>   |
| Total Noti-Personal Services (NPS) |                      | \$0                                               | \$0               | \$0                                              | \$0                                                                                                                                                                                                                                                                                                                                                                                                                                                                                                                                                                                                                                                                                                                                                                                                                                                                                                                                                                                                                                                                                                                                                                                                                                                                                                                                                                                                                                                                                                                                                                                                                                                                                                                                                                                                                                                                                                                                                                                                                                                                                                                                       | \$0                 |
| Budget Total for FY18              |                      | \$0                                               | \$0               | \$0                                              | \$0                                                                                                                                                                                                                                                                                                                                                                                                                                                                                                                                                                                                                                                                                                                                                                                                                                                                                                                                                                                                                                                                                                                                                                                                                                                                                                                                                                                                                                                                                                                                                                                                                                                                                                                                                                                                                                                                                                                                                                                                                                                                                                                                       | \$0                 |
| Grand Total                        | 14,009,494.44        | \$3,502,374                                       | \$3,502,374       | \$3,502,374                                      | \$3,502,374                                                                                                                                                                                                                                                                                                                                                                                                                                                                                                                                                                                                                                                                                                                                                                                                                                                                                                                                                                                                                                                                                                                                                                                                                                                                                                                                                                                                                                                                                                                                                                                                                                                                                                                                                                                                                                                                                                                                                                                                                                                                                                                               | \$14,009,494        |
| Orana rotai                        | 17,000,707.44        | ψυ,υυΣ,υ/ 4                                       | ψ3,302,314        | ψυ,υυΣ,υ14                                       | ψυ,υυΣ,υ14                                                                                                                                                                                                                                                                                                                                                                                                                                                                                                                                                                                                                                                                                                                                                                                                                                                                                                                                                                                                                                                                                                                                                                                                                                                                                                                                                                                                                                                                                                                                                                                                                                                                                                                                                                                                                                                                                                                                                                                                                                                                                                                                | Ψ17,003,734         |