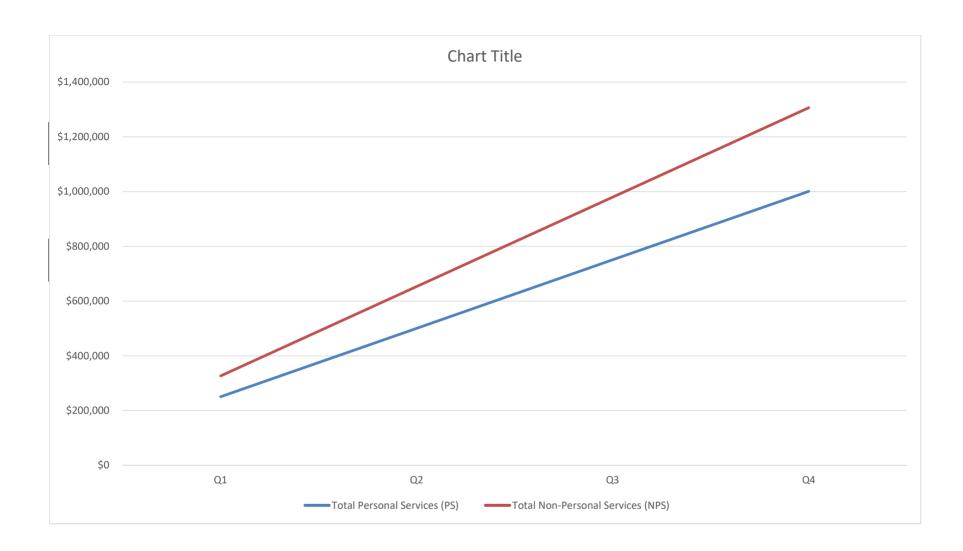

| Attachment IV - Spending Plan      |                      |                                                   |                   |                                                  |                                                                                                                                                                                                                                                                                                                                                                                                                                                                                                                                                                                                                                                                                                                                                                                                                                                                                                                                                                                                                                                                                                                                                                                                                                                                                                                                                                                                                                                                                                                                                                                                                                                                                                                                                                                                                                                                                                                                                                                                                                                                                                                                           |                     |
|------------------------------------|----------------------|---------------------------------------------------|-------------------|--------------------------------------------------|-------------------------------------------------------------------------------------------------------------------------------------------------------------------------------------------------------------------------------------------------------------------------------------------------------------------------------------------------------------------------------------------------------------------------------------------------------------------------------------------------------------------------------------------------------------------------------------------------------------------------------------------------------------------------------------------------------------------------------------------------------------------------------------------------------------------------------------------------------------------------------------------------------------------------------------------------------------------------------------------------------------------------------------------------------------------------------------------------------------------------------------------------------------------------------------------------------------------------------------------------------------------------------------------------------------------------------------------------------------------------------------------------------------------------------------------------------------------------------------------------------------------------------------------------------------------------------------------------------------------------------------------------------------------------------------------------------------------------------------------------------------------------------------------------------------------------------------------------------------------------------------------------------------------------------------------------------------------------------------------------------------------------------------------------------------------------------------------------------------------------------------------|---------------------|
|                                    |                      |                                                   |                   |                                                  |                                                                                                                                                                                                                                                                                                                                                                                                                                                                                                                                                                                                                                                                                                                                                                                                                                                                                                                                                                                                                                                                                                                                                                                                                                                                                                                                                                                                                                                                                                                                                                                                                                                                                                                                                                                                                                                                                                                                                                                                                                                                                                                                           |                     |
| AGENCY ROL-UP                      | Total FY 2018 Budget |                                                   |                   |                                                  |                                                                                                                                                                                                                                                                                                                                                                                                                                                                                                                                                                                                                                                                                                                                                                                                                                                                                                                                                                                                                                                                                                                                                                                                                                                                                                                                                                                                                                                                                                                                                                                                                                                                                                                                                                                                                                                                                                                                                                                                                                                                                                                                           |                     |
| GENERAL FUNDS                      | Request              | Q1                                                | Q2                | Q3                                               | Q4                                                                                                                                                                                                                                                                                                                                                                                                                                                                                                                                                                                                                                                                                                                                                                                                                                                                                                                                                                                                                                                                                                                                                                                                                                                                                                                                                                                                                                                                                                                                                                                                                                                                                                                                                                                                                                                                                                                                                                                                                                                                                                                                        | Total               |
| Total Personal Services (PS)       | 4,967,316.06         | \$1,241,829                                       | \$1,241,829       | \$1,241,829                                      | \$1,241,829                                                                                                                                                                                                                                                                                                                                                                                                                                                                                                                                                                                                                                                                                                                                                                                                                                                                                                                                                                                                                                                                                                                                                                                                                                                                                                                                                                                                                                                                                                                                                                                                                                                                                                                                                                                                                                                                                                                                                                                                                                                                                                                               | \$4,967,316         |
| Total Non-Personal Services (NPS)  | 8,584,731.94         | \$2,146,183                                       | \$2,146,183       | \$2,146,183                                      | \$2,146,183                                                                                                                                                                                                                                                                                                                                                                                                                                                                                                                                                                                                                                                                                                                                                                                                                                                                                                                                                                                                                                                                                                                                                                                                                                                                                                                                                                                                                                                                                                                                                                                                                                                                                                                                                                                                                                                                                                                                                                                                                                                                                                                               | \$8,584,732         |
| Budget Total for FY18              | 13,552,048.00        | \$3,388,012                                       | \$3,388,012       | \$3,388,012                                      | \$3,388,012                                                                                                                                                                                                                                                                                                                                                                                                                                                                                                                                                                                                                                                                                                                                                                                                                                                                                                                                                                                                                                                                                                                                                                                                                                                                                                                                                                                                                                                                                                                                                                                                                                                                                                                                                                                                                                                                                                                                                                                                                                                                                                                               | \$13,552,048        |
|                                    | 10,002,010100        | <del>+ + + + + + + + + + + + + + + + + + + </del> | 40,000,012        | <del>+++++++++++++++++++++++++++++++++++++</del> | <del>\$\tau_{0}\tau_{0}\tau_{0}\tau_{0}\tau_{0}\tau_{0}\tau_{0}\tau_{0}\tau_{0}\tau_{0}\tau_{0}\tau_{0}\tau_{0}\tau_{0}\tau_{0}\tau_{0}\tau_{0}\tau_{0}\tau_{0}\tau_{0}\tau_{0}\tau_{0}\tau_{0}\tau_{0}\tau_{0}\tau_{0}\tau_{0}\tau_{0}\tau_{0}\tau_{0}\tau_{0}\tau_{0}\tau_{0}\tau_{0}\tau_{0}\tau_{0}\tau_{0}\tau_{0}\tau_{0}\tau_{0}\tau_{0}\tau_{0}\tau_{0}\tau_{0}\tau_{0}\tau_{0}\tau_{0}\tau_{0}\tau_{0}\tau_{0}\tau_{0}\tau_{0}\tau_{0}\tau_{0}\tau_{0}\tau_{0}\tau_{0}\tau_{0}\tau_{0}\tau_{0}\tau_{0}\tau_{0}\tau_{0}\tau_{0}\tau_{0}\tau_{0}\tau_{0}\tau_{0}\tau_{0}\tau_{0}\tau_{0}\tau_{0}\tau_{0}\tau_{0}\tau_{0}\tau_{0}\tau_{0}\tau_{0}\tau_{0}\tau_{0}\tau_{0}\tau_{0}\tau_{0}\tau_{0}\tau_{0}\tau_{0}\tau_{0}\tau_{0}\tau_{0}\tau_{0}\tau_{0}\tau_{0}\tau_{0}\tau_{0}\tau_{0}\tau_{0}\tau_{0}\tau_{0}\tau_{0}\tau_{0}\tau_{0}\tau_{0}\tau_{0}\tau_{0}\tau_{0}\tau_{0}\tau_{0}\tau_{0}\tau_{0}\tau_{0}\tau_{0}\tau_{0}\tau_{0}\tau_{0}\tau_{0}\tau_{0}\tau_{0}\tau_{0}\tau_{0}\tau_{0}\tau_{0}\tau_{0}\tau_{0}\tau_{0}\tau_{0}\tau_{0}\tau_{0}\tau_{0}\tau_{0}\tau_{0}\tau_{0}\tau_{0}\tau_{0}\tau_{0}\tau_{0}\tau_{0}\tau_{0}\tau_{0}\tau_{0}\tau_{0}\tau_{0}\tau_{0}\tau_{0}\tau_{0}\tau_{0}\tau_{0}\tau_{0}\tau_{0}\tau_{0}\tau_{0}\tau_{0}\tau_{0}\tau_{0}\tau_{0}\tau_{0}\tau_{0}\tau_{0}\tau_{0}\tau_{0}\tau_{0}\tau_{0}\tau_{0}\tau_{0}\tau_{0}\tau_{0}\tau_{0}\tau_{0}\tau_{0}\tau_{0}\tau_{0}\tau_{0}\tau_{0}\tau_{0}\tau_{0}\tau_{0}\tau_{0}\tau_{0}\tau_{0}\tau_{0}\tau_{0}\tau_{0}\tau_{0}\tau_{0}\tau_{0}\tau_{0}\tau_{0}\tau_{0}\tau_{0}\tau_{0}\tau_{0}\tau_{0}\tau_{0}\tau_{0}\tau_{0}\tau_{0}\tau_{0}\tau_{0}\tau_{0}\tau_{0}\tau_{0}\tau_{0}\tau_{0}\tau_{0}\tau_{0}\tau_{0}\tau_{0}\tau_{0}\tau_{0}\tau_{0}\tau_{0}\tau_{0}\tau_{0}\tau_{0}\tau_{0}\tau_{0}\tau_{0}\tau_{0}\tau_{0}\tau_{0}\tau_{0}\tau_{0}\tau_{0}\tau_{0}\tau_{0}\tau_{0}\tau_{0}\tau_{0}\tau_{0}\tau_{0}\tau_{0}\tau_{0}\tau_{0}\tau_{0}\tau_{0}\tau_{0}\tau_{0}\tau_{0}\tau_{0}\tau_{0}\tau_{0}\tau_{0}\tau_{0}\tau_{0}\tau_{0}\tau_{0}\tau_{0}\tau_{0}\tau_{0}\tau_{0}\tau_{0}\tau_{0}\tau_{0}\tau_{0}\tau_{0}\tau_{0}\tau</del> | <b>\$10,002,010</b> |
|                                    |                      |                                                   |                   |                                                  |                                                                                                                                                                                                                                                                                                                                                                                                                                                                                                                                                                                                                                                                                                                                                                                                                                                                                                                                                                                                                                                                                                                                                                                                                                                                                                                                                                                                                                                                                                                                                                                                                                                                                                                                                                                                                                                                                                                                                                                                                                                                                                                                           |                     |
|                                    |                      |                                                   |                   |                                                  |                                                                                                                                                                                                                                                                                                                                                                                                                                                                                                                                                                                                                                                                                                                                                                                                                                                                                                                                                                                                                                                                                                                                                                                                                                                                                                                                                                                                                                                                                                                                                                                                                                                                                                                                                                                                                                                                                                                                                                                                                                                                                                                                           |                     |
|                                    | Total FY 2018 Budget |                                                   |                   |                                                  |                                                                                                                                                                                                                                                                                                                                                                                                                                                                                                                                                                                                                                                                                                                                                                                                                                                                                                                                                                                                                                                                                                                                                                                                                                                                                                                                                                                                                                                                                                                                                                                                                                                                                                                                                                                                                                                                                                                                                                                                                                                                                                                                           |                     |
| FEDERAL RESOURCES                  | Request              | Q1                                                | Q2                | Q3                                               | Q4                                                                                                                                                                                                                                                                                                                                                                                                                                                                                                                                                                                                                                                                                                                                                                                                                                                                                                                                                                                                                                                                                                                                                                                                                                                                                                                                                                                                                                                                                                                                                                                                                                                                                                                                                                                                                                                                                                                                                                                                                                                                                                                                        | Total               |
| Total Personal Services (PS)       | 323,260.55           | \$80,815                                          | \$80,815          | \$80,815                                         | \$80,815                                                                                                                                                                                                                                                                                                                                                                                                                                                                                                                                                                                                                                                                                                                                                                                                                                                                                                                                                                                                                                                                                                                                                                                                                                                                                                                                                                                                                                                                                                                                                                                                                                                                                                                                                                                                                                                                                                                                                                                                                                                                                                                                  | \$323,261           |
| Total Non-Personal Services (NPS)  | 134,185.89           | \$33,546                                          | \$33,546          | \$33,546                                         | \$33,546                                                                                                                                                                                                                                                                                                                                                                                                                                                                                                                                                                                                                                                                                                                                                                                                                                                                                                                                                                                                                                                                                                                                                                                                                                                                                                                                                                                                                                                                                                                                                                                                                                                                                                                                                                                                                                                                                                                                                                                                                                                                                                                                  | \$134,186           |
| Budget Total for FY18              | 457,446.44           | \$114,362                                         | \$114,362         | \$114,362                                        | \$114,362                                                                                                                                                                                                                                                                                                                                                                                                                                                                                                                                                                                                                                                                                                                                                                                                                                                                                                                                                                                                                                                                                                                                                                                                                                                                                                                                                                                                                                                                                                                                                                                                                                                                                                                                                                                                                                                                                                                                                                                                                                                                                                                                 | \$457,446           |
|                                    | ,                    | . ,                                               |                   |                                                  |                                                                                                                                                                                                                                                                                                                                                                                                                                                                                                                                                                                                                                                                                                                                                                                                                                                                                                                                                                                                                                                                                                                                                                                                                                                                                                                                                                                                                                                                                                                                                                                                                                                                                                                                                                                                                                                                                                                                                                                                                                                                                                                                           | . ,                 |
|                                    |                      |                                                   |                   |                                                  |                                                                                                                                                                                                                                                                                                                                                                                                                                                                                                                                                                                                                                                                                                                                                                                                                                                                                                                                                                                                                                                                                                                                                                                                                                                                                                                                                                                                                                                                                                                                                                                                                                                                                                                                                                                                                                                                                                                                                                                                                                                                                                                                           |                     |
|                                    |                      |                                                   |                   |                                                  |                                                                                                                                                                                                                                                                                                                                                                                                                                                                                                                                                                                                                                                                                                                                                                                                                                                                                                                                                                                                                                                                                                                                                                                                                                                                                                                                                                                                                                                                                                                                                                                                                                                                                                                                                                                                                                                                                                                                                                                                                                                                                                                                           |                     |
|                                    | Total FY 2018 Budget |                                                   |                   |                                                  |                                                                                                                                                                                                                                                                                                                                                                                                                                                                                                                                                                                                                                                                                                                                                                                                                                                                                                                                                                                                                                                                                                                                                                                                                                                                                                                                                                                                                                                                                                                                                                                                                                                                                                                                                                                                                                                                                                                                                                                                                                                                                                                                           |                     |
| INTRA-DISTRICT FUNDS               | Request              | Q1                                                | Q2                | Q3                                               | Q4                                                                                                                                                                                                                                                                                                                                                                                                                                                                                                                                                                                                                                                                                                                                                                                                                                                                                                                                                                                                                                                                                                                                                                                                                                                                                                                                                                                                                                                                                                                                                                                                                                                                                                                                                                                                                                                                                                                                                                                                                                                                                                                                        | Total               |
| Total Personal Services (PS)       |                      | \$0                                               | \$0               | \$0                                              | \$0                                                                                                                                                                                                                                                                                                                                                                                                                                                                                                                                                                                                                                                                                                                                                                                                                                                                                                                                                                                                                                                                                                                                                                                                                                                                                                                                                                                                                                                                                                                                                                                                                                                                                                                                                                                                                                                                                                                                                                                                                                                                                                                                       | \$0                 |
| Total Non-Personal Services (NPS)  |                      | \$0                                               | \$0               | \$0                                              | \$0                                                                                                                                                                                                                                                                                                                                                                                                                                                                                                                                                                                                                                                                                                                                                                                                                                                                                                                                                                                                                                                                                                                                                                                                                                                                                                                                                                                                                                                                                                                                                                                                                                                                                                                                                                                                                                                                                                                                                                                                                                                                                                                                       | \$0                 |
| Budget Total for FY18              |                      | \$0                                               | \$0               | \$0                                              | \$0                                                                                                                                                                                                                                                                                                                                                                                                                                                                                                                                                                                                                                                                                                                                                                                                                                                                                                                                                                                                                                                                                                                                                                                                                                                                                                                                                                                                                                                                                                                                                                                                                                                                                                                                                                                                                                                                                                                                                                                                                                                                                                                                       | \$0                 |
|                                    |                      | •                                                 |                   | · ·                                              |                                                                                                                                                                                                                                                                                                                                                                                                                                                                                                                                                                                                                                                                                                                                                                                                                                                                                                                                                                                                                                                                                                                                                                                                                                                                                                                                                                                                                                                                                                                                                                                                                                                                                                                                                                                                                                                                                                                                                                                                                                                                                                                                           | ·                   |
|                                    |                      |                                                   |                   |                                                  |                                                                                                                                                                                                                                                                                                                                                                                                                                                                                                                                                                                                                                                                                                                                                                                                                                                                                                                                                                                                                                                                                                                                                                                                                                                                                                                                                                                                                                                                                                                                                                                                                                                                                                                                                                                                                                                                                                                                                                                                                                                                                                                                           |                     |
|                                    |                      |                                                   |                   |                                                  |                                                                                                                                                                                                                                                                                                                                                                                                                                                                                                                                                                                                                                                                                                                                                                                                                                                                                                                                                                                                                                                                                                                                                                                                                                                                                                                                                                                                                                                                                                                                                                                                                                                                                                                                                                                                                                                                                                                                                                                                                                                                                                                                           |                     |
| ENTERPRISE AND OTHER               | Total FY 2018 Budget |                                                   |                   |                                                  |                                                                                                                                                                                                                                                                                                                                                                                                                                                                                                                                                                                                                                                                                                                                                                                                                                                                                                                                                                                                                                                                                                                                                                                                                                                                                                                                                                                                                                                                                                                                                                                                                                                                                                                                                                                                                                                                                                                                                                                                                                                                                                                                           |                     |
| Total Personal Services (PS)       | Request              | Q1                                                | Q2                | Q3                                               | Q4                                                                                                                                                                                                                                                                                                                                                                                                                                                                                                                                                                                                                                                                                                                                                                                                                                                                                                                                                                                                                                                                                                                                                                                                                                                                                                                                                                                                                                                                                                                                                                                                                                                                                                                                                                                                                                                                                                                                                                                                                                                                                                                                        | Total               |
| Total Non-Personal Services (NPS)  |                      | \$0<br><b>\$0</b>                                 | \$0<br><b>\$0</b> | \$0<br><b>\$0</b>                                | \$0                                                                                                                                                                                                                                                                                                                                                                                                                                                                                                                                                                                                                                                                                                                                                                                                                                                                                                                                                                                                                                                                                                                                                                                                                                                                                                                                                                                                                                                                                                                                                                                                                                                                                                                                                                                                                                                                                                                                                                                                                                                                                                                                       | \$0<br><b>\$0</b>   |
| Total Noti-Personal Services (NPS) |                      | \$0                                               | \$0               | \$0                                              | \$0                                                                                                                                                                                                                                                                                                                                                                                                                                                                                                                                                                                                                                                                                                                                                                                                                                                                                                                                                                                                                                                                                                                                                                                                                                                                                                                                                                                                                                                                                                                                                                                                                                                                                                                                                                                                                                                                                                                                                                                                                                                                                                                                       | \$0                 |
| Budget Total for FY18              |                      | \$0                                               | \$0               | \$0                                              | \$0                                                                                                                                                                                                                                                                                                                                                                                                                                                                                                                                                                                                                                                                                                                                                                                                                                                                                                                                                                                                                                                                                                                                                                                                                                                                                                                                                                                                                                                                                                                                                                                                                                                                                                                                                                                                                                                                                                                                                                                                                                                                                                                                       | \$0                 |
| Grand Total                        | 14,009,494.44        | \$3,502,374                                       | \$3,502,374       | \$3,502,374                                      | \$3,502,374                                                                                                                                                                                                                                                                                                                                                                                                                                                                                                                                                                                                                                                                                                                                                                                                                                                                                                                                                                                                                                                                                                                                                                                                                                                                                                                                                                                                                                                                                                                                                                                                                                                                                                                                                                                                                                                                                                                                                                                                                                                                                                                               | \$14,009,494        |
| Orana rotai                        | 17,000,707.44        | ψυ,υυΣ,υ/ 4                                       | ψ3,302,314        | ψυ,υυΣ,υ14                                       | ψυ,υυΣ,υ14                                                                                                                                                                                                                                                                                                                                                                                                                                                                                                                                                                                                                                                                                                                                                                                                                                                                                                                                                                                                                                                                                                                                                                                                                                                                                                                                                                                                                                                                                                                                                                                                                                                                                                                                                                                                                                                                                                                                                                                                                                                                                                                                | Ψ17,003,734         |