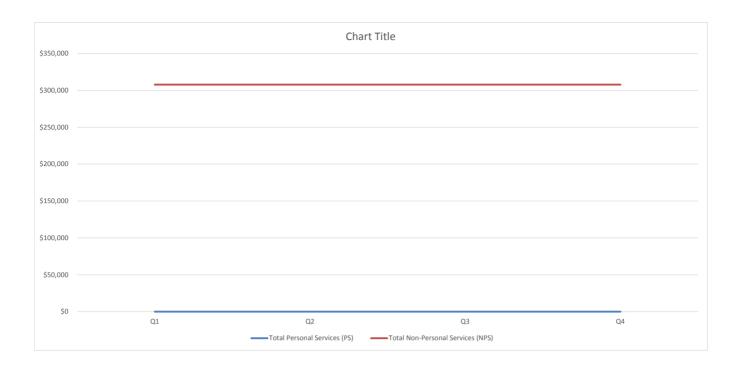

| INTRA-DISTRICT FUNDS              | Total FY 2017 Budget<br>Request | Q1        | Q2  | Q3  | Q4  | Total     |
|-----------------------------------|---------------------------------|-----------|-----|-----|-----|-----------|
| Total Personal Services (PS)      | -                               | \$0       | \$0 | \$0 | \$0 | \$0       |
| Total Non-Personal Services (NPS) | 307,870                         | \$307,870 | \$0 | \$0 | \$0 | \$307,870 |
|                                   |                                 |           |     |     |     |           |
| Budget Total for FY17             | 307,870                         | \$307,870 | \$0 | \$0 | \$0 | \$307,870 |