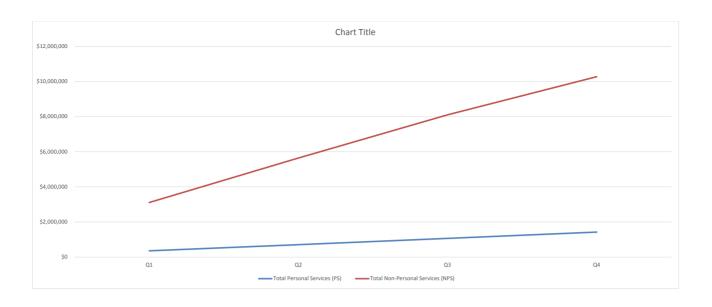

Transportation Operation Administration (TOA)

| GENERAL FUNDS                     | Total FY 2017 Budget<br>Request | Q1          | Q2          | Q3          | Q4          | Total        |
|-----------------------------------|---------------------------------|-------------|-------------|-------------|-------------|--------------|
| Total Personal Services (PS)      | 20,051,293                      | \$5,054,024 | \$4,944,154 | \$4,999,089 | \$5,054,026 | \$20,051,293 |
| Total Non-Personal Services (NPS) | 14,883,330                      | \$4,720,832 | \$2,720,833 | \$4,720,832 | \$2,720,833 | \$14,883,330 |
|                                   |                                 |             |             |             |             |              |
| Budget Total for FY17             | 34,934,623                      | \$9,774,856 | \$7,664,987 | \$9,719,921 | \$7,774,859 | \$34,934,623 |