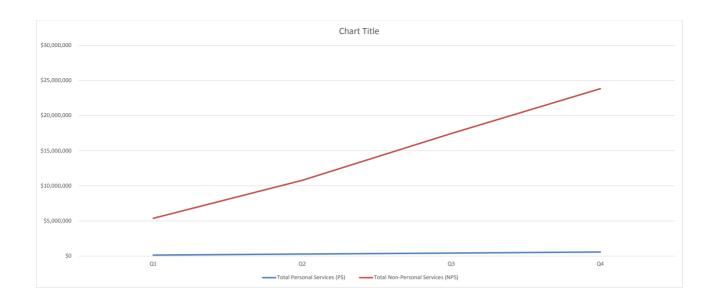

Progressive Transportation Systems Administration (PTSA)

| GENERAL FUNDS                     | Total FY 2017 Budget<br>Request | Q1          | Q2        | Q3        | Q4        | Total        |
|-----------------------------------|---------------------------------|-------------|-----------|-----------|-----------|--------------|
| Total Personal Services (PS)      | 1,797,432                       | \$453,051   | \$443,203 | \$448,127 | \$453,051 | \$1,797,432  |
| Total Non-Personal Services (NPS) | 9,418,365                       | \$9,000,000 | \$418,365 | \$0       | \$0       | \$9,418,365  |
|                                   | •<br>                           |             |           |           |           |              |
| <b>Budget Total for FY17</b>      | 11,215,797                      | \$9,453,051 | \$861,568 | \$448,127 | \$453,051 | \$11,215,797 |