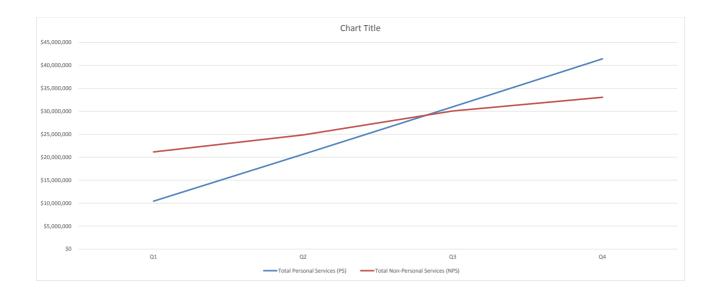

| Attachment IV - Spending Plan - FY2017                |                                 |                                                   |                           |                           |                           |                              |
|-------------------------------------------------------|---------------------------------|---------------------------------------------------|---------------------------|---------------------------|---------------------------|------------------------------|
| District Department of Transportation (KA0) - Roll-Up |                                 |                                                   |                           |                           |                           |                              |
| GENERAL FUNDS                                         | Total FY 2017 Budget            |                                                   |                           |                           |                           |                              |
| Total Personal Services (PS)                          | Request<br>41,401,353           | <b>Q1</b><br>\$10,435,409                         | <b>Q2</b><br>\$10,208,553 | <b>Q3</b><br>\$10,321,980 | <b>Q4</b><br>\$10,435,412 | <b>Total</b><br>\$41,401,353 |
| Total Non-Personal Services (NPS)                     | 33,034,420                      | \$10,435,409<br>\$21,145,206                      | \$3,702,366               | \$5,208,332               | \$2,978,516               | \$33,034,420                 |
| Total Non-1 Craonal activities (Nr o)                 | 33,034,420                      | Ψ21,143,200                                       | ψ3,702,300                | ψ3,200,332                | Ψ2,910,310                | ψ33,03 <del>4</del> ,420     |
| Budget Total for FY17                                 | 74,435,774                      | \$31,580,615                                      | \$13,910,919              | \$15,530,312              | \$13,413,928              | \$74,435,774                 |
|                                                       |                                 |                                                   |                           |                           |                           |                              |
|                                                       |                                 |                                                   |                           |                           |                           |                              |
|                                                       | Total FY 2017 Budget            |                                                   |                           |                           |                           |                              |
| FEDERAL RESOURCES                                     | Request                         | Q1                                                | Q2                        | Q3                        | Q4                        | Total                        |
| Total Personal Services (PS)                          | 1,425,803                       | \$359,381                                         | \$351,568                 | \$355,474                 | \$359,380                 | \$1,425,803                  |
| Total Non-Personal Services (NPS)                     | 10,269,197                      | \$3,110,000                                       | \$2,532,946               | \$2,458,750               | \$2,167,500               | \$10,269,197                 |
| Budget Total for FY17                                 | 11,695,000                      | \$3,469,381                                       | \$2,884,514               | \$2,814,224               | \$2,526,880               | \$11,695,000                 |
|                                                       | 11,000,000                      | <del>+ + + + + + + + + + + + + + + + + + + </del> | ψ <u>=</u> ,σσ :,σ : :    | <b>4</b> 2,011,221        | <del></del>               | <b>4</b> 1 1,000,000         |
|                                                       |                                 |                                                   |                           |                           |                           |                              |
| INTRA-DISTRICT FUNDS                                  | Total FY 2017 Budget<br>Request | Q1                                                | Q2                        | Q3                        | Q4                        | Total                        |
| Total Personal Services (PS)                          | -                               | \$0                                               | \$0                       | \$0                       | \$0                       | \$0                          |
| Total Non-Personal Services (NPS)                     | 307,870                         | \$307,870                                         | \$0                       | \$0                       | \$0                       | \$307,870                    |
| Budget Total for FY17                                 | 307,870                         | \$307,870                                         | \$0                       | \$0                       | \$0                       | \$307,870                    |
|                                                       |                                 |                                                   |                           |                           |                           |                              |
|                                                       |                                 |                                                   |                           |                           |                           |                              |
|                                                       | Total FY 2017 Budget            |                                                   |                           |                           |                           |                              |
| ENTERPRISE AND OTHER                                  | Request                         | Q1                                                | Q2                        | Q3                        | Q4                        | Total                        |
| Total Personal Services (PS)                          | 587,970                         | \$148,201                                         | \$144,979                 | \$146,590                 | \$148,200                 | \$587,970                    |
| Total Non-Personal Services (NPS)                     | 23,829,640                      | \$5,382,740                                       | \$5,407,740               | \$6,657,080               | \$6,382,080               | \$23,829,640                 |
| Budget Total for FY17                                 | 24,417,610                      | \$5,530,941                                       | \$5,552,719               | \$6,803,670               | \$6,530,280               | \$24,417,610                 |
| KA0 - TOTAL ALL FUNDS                                 | 110,856,255                     | 40,888,807                                        | 22,348,152                | 25,148,206                | 22,471,088                | 110,856,255                  |
|                                                       |                                 |                                                   |                           |                           |                           |                              |