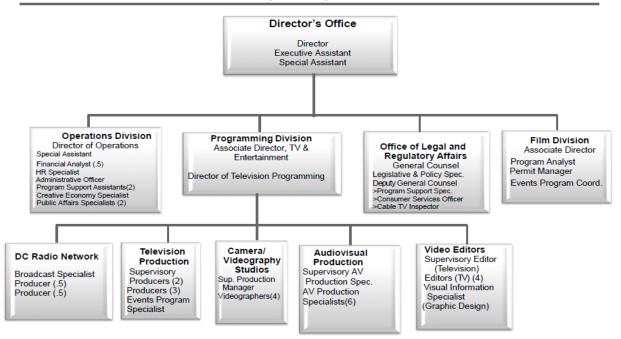

# **General Questions**

1. Please provide a current organizational chart for the agency, including the number of vacant, frozen, and filled positions in each division or subdivision. Include the names and titles of all senior personnel, and note the date that the information was collected on the chart.

# Office of Cable Television, Film, Music and Entertainment

50.5 FTE's 11/5/18

# Titles of all senior personnel:

- Angie Gates, Director
- Steven Johnson, Director of Operations
- Herbert Niles, Associate Director, Film
- Bruce Walker, Associate Director, Television and Entertainment
- Lawrence Cooper, General Counsel

The organizational information was collected January 18, 2019.

Note: OCTFME has no vacant positions.

- a. Please provide an explanation of the roles and responsibilities of each division and subdivision.
- The Legal and Regulatory Affairs ("LARA") Division supports all OCTFME divisions and operations by providing legislative/regulatory guidance and legal oversight to ensure compliance with applicable District and federal laws and regulations. As a primary responsibility, the LARA Division regulates cable service and cable service providers in the District of Columbia through the enforcement of the District's cable franchise agreements in compliance with District and federal cable laws and regulations. The LARA Division protects the rights of District cable consumers; ensures quality customer service by mediating and resolving customer billing and service concerns or disputes with cable providers; and addresses cable infrastructure issues. In order to achieve its overall goals, the LARA Division directly engages District residents through community outreach (e.g., meetings, forums, and civic groups) to promote consumer awareness and inform residents of agency services and initiatives. LARA further oversees the negotiation, drafting, and/or review of all agency agreements including broadcast, content production, program acquisition, distribution, and related licensing agreements as well as event-related agreements. LARA also handles pre-broadcast standards and practices/rights management content review.
- The Operations Division provides leadership, direction, and oversight of all
  administrative functions in support of the mission of the agency. These functions
  include support services, human resources, customer service, contracts and
  procurement, fleet administration, information technology, budget, and financial
  management.