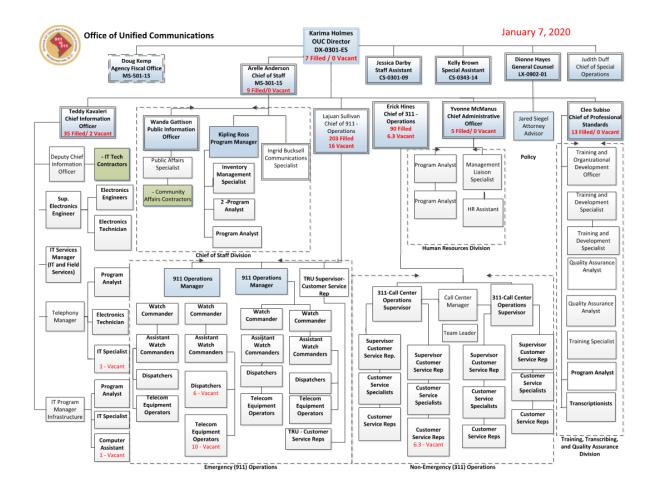

### **General Questions**

1. Please provide a current organizational chart for the agency, including the number of vacant, frozen, and filled positions in each division or subdivision. Include the names and titles of all senior personnel, and note the date that the information was collected on the chart.

a. Please provide an explanation of the roles and responsibilities of each division and subdivision.

#### I. Office of the Director

The Office of the Director is responsible for planning, organizing, and promoting programs that enhance and expand emergency and non-emergency customer service functions to the District of Columbia and its surrounding jurisdictions. It directs the development and overall operation of the OUC, establishes all related policies and procedures, and ensures agency alignment with the Deputy Mayor for Public Safety and Justice and the Mayor.

#### II. Office of the Chief of Staff

Under the direct supervision of the Director, this office is responsible for assisting the Director in guiding and managing the overall strategic direction and success of the Agency. This office is also expected to exercise originality and initiative in carrying out responsibilities. It ensures that the various divisions within the organization achieve agreed-upon goals while maximizing opportunities to achieve the mission of the agency. It provides oversight of both internal and external communications as well as agency budget and purchasing activities. It also manages the practical implementation of programmatic and technological enhancements of new programs between internal agency divisions and external agency partners.

# **Public Information and Community Outreach Division**

The primary function of Public Information and Community Outreach Division is to serve as OUC's media liaison and frequently as the official communications division for the agency. Working with the Director, operational staff, and subject matter experts within the organization, the division responds to all press inquiries in a timely and informative fashion. In addition, the division identifies potential news items involving the agency and/or its personnel and works to gain the attention of news media. It develops promotional messaging and maintains the agency's social media strategy and itinerary. It serves as primary liaison between the agency and the Executive Officer of the Mayor (EOM) Communications staff to keep EOM informed of emerging and on-going matters. The division serves on various citywide task forces designed to develop strategy and direction in communications activities and coordinate special events, such as press conferences, open houses, and community meetings, as assigned by the Director.

#### III. Office of the Chief Information Officer

The Technology Division provides centralized, District-wide coordination and management of public safety and other city services communications technology, including voice radio, 911/311 telephony, computer aided dispatch systems (CAD), citizen interaction relationship management (CIRM) systems, mobile data computing systems (MDC) and other technologies, including wireless and data communication systems and resources.

## **IV.** Office of the Chief of 911 Operations

Reporting directly to the Director, this office is responsible for the day-to-day planning, design, development, and coordination of all emergency operations, including the following:

## **911 Operations Division**

The 911 Operations Division receives all 911 calls as the sole Public Safety Answering Point (PSAP) in the District. Highly trained call takers utilize specialized systems to answer calls and follow specific protocols to probe callers to ensure the most appropriate responses to their needs. Call takers enter caller-provided information to create incident records and electronically transfer each incident record onsite to highly trained dispatchers. These dispatchers are responsible for coordinating responses to incidents on behalf of the MPD and FEMS. Dispatchers also communicate with on-scene first responders to provide updates, coordinate support from additional units, and support on-scene responder safety as necessary.

# V. Office of the Chief of 311 Operations

Reporting directly to the Director, this office is responsible for the day-to-day planning, design, development, and coordination of all police and fire/EMS non-emergency and city services, including the following:

#### **311 Operations Division**

The 311 Operations Division is the access point for residents and visitors requiring DC government services and/or information. This division supports the submission of scheduled service requests such as trash removal, pothole repair, bulk trash pick-ups, and recycling collection through a number of platforms, including telephone, web, and mobile applications. Users can also engage with the division to report a missed scheduled service, inquire about city agency phone numbers and hours of operation, and pursue other customer service-related items. To be clear, the OUC is not responsible for the provision of city services. Instead, the city agencies that provide such services have service-level agreements which outline the expected level of performance for each request type. Accordingly, the 311 Division serves as a one-stop conduit for convenient access to methods of requesting services from partner agencies and following up on their status. Furthermore, the 311 Division does not close service request tickets; this is the responsibility of the respective agency. 311 Operations recently implemented a police non-

#### VI. Office of the Chief of Professional Standards

The Office of Professional Standards and Development (OPSD) is responsible for the training of new employees as well as continuing education and developmental training for incumbent employees from call takers to management. This division is also responsible for quality assurance and performance improvement.

OPSD develops, implements, and coordinates training with industry associations, partnering agencies, as well as internal departmental divisions. Training is conducted strategically to maintain a functional workforce that yields effective and efficient services to the citizens and visitors of the District. In addition, the division identifies shortfalls and best practices through a thorough Quality Assurance program. This identification allows for the agency to develop employees and programs that best address any quality improvement needs. The combination of training and quality assurance ensures that agency goals and objectives are met. The Office directs the activities of the Transcription Division, which serves as the custodian of records and utilizes highly specialized archival systems to research files related to all 911 and 311 communications. The purpose of this research is to provide audio files and other data to partnering local and federal government agencies, as well as the general public. Transcriptionists often testify in court on behalf of the agency to authenticate 911 calls and/or to explain event chronologies in both criminal and civil proceedings under direct examination by OAG and USAO attorneys.

#### VII. Office of the Chief of Administration

This office is responsible for independently planning, designing, developing, coordinating, and directing the oversight of all administrative functions including human resources, payroll, and personnel administrative programs supporting the management staff and other personnel employed in the agency. In addition, Administrative Services oversees the employee performance management system, new employee onboarding, and policy adherence for OUC personnel.

### VIII. Office of the Chief of Special Operations and Investigations

This office is responsible for managing special projects that include but are not limited to executive investigations, curriculum development and extensive research and data analysis to assess suitability of new initiatives that will potentially have considerable impact on agency-wide operations. The nature of this work is confidential and highly complex and requires the compilation of detailed reports, presentations and other documents that can be used by the Agency Director to make critical decisions directly related to carrying out the agency's core mission.

b. Please provide a narrative explanation of any changes to the organizational chart made during the previous year.

The only change made to the organizational chart in FY19 was the addition of the Chief of Special Operations position which reports to the Agency Director. The work of this office includes the completion of confidential investigations and research and data analysis fundamental to the implementation of special initiatives and programs.