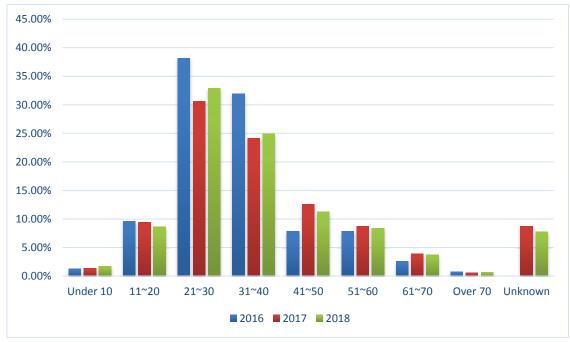

| 103       |  |  |  |
| Fatalities                | 12        |  |  |  |
| Non-Disabling             | 434       |  |  |  |
| No Injury                 | 204       |  |  |  |
| Unknown                   | 66        |  |  |  |
| Other                     | 15        |  |  |  |
| Total                     | 1,281     |  |  |  |



Figure 4.24: Pedestrian Involved Crashes at Intersections in 2018

## 4.3.6 Crashes involving Bicyclists

With the increasing use of bicycles in the District of Columbia, it is pertinent to determine crashes involving bicyclists. Figures 4.25 through 4.27 present the summaries of crashes involving bicyclists from 2016 through 2018 in terms of total crashes, by age and gender.



Figure 4.25: Three-year Trend of Crashes involving Bicyclists from 2016-2018



Figure 4.26: Three-year Trend of Crashes involving Bicyclists by Age from 2016-2018



Figure 4.27: Three-year Trend of Crashes involving Bicyclists by Gender from 2016-2018

From the figures, there was a significant decrease in the total number of crashes involving bicyclists in 2018 compared to in 2017. In addition, the distribution shows that bicyclists in the age group of 21-30 were the most involved in crashes. Compared to the bicycle crashes reported in previous years, there is a consistent increase of male bicyclists involved in crashes while a consistent reduction in crashes involving female bicyclists. Figure 4.27 shows the GIS map for bicycle crashes by ward in 2018.

Presented in Table 4.13 is a summary of injury types reported by bicyclists in 2018 after being involved in a c