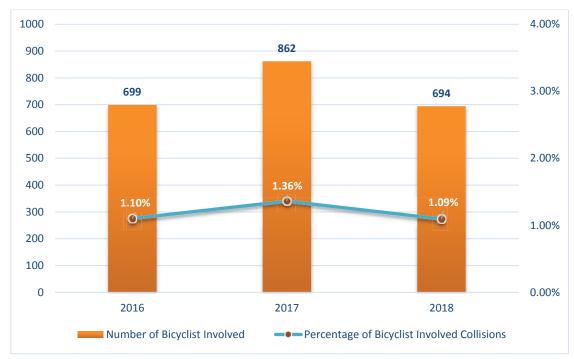

-|--|--|
| Complaint but not visible | 447       |  |  |  |
| Disabling                 | 103       |  |  |  |
| Fatalities                | 12        |  |  |  |
| Non-Disabling             | 434       |  |  |  |
| No Injury                 | 204       |  |  |  |
| Unknown                   | 66        |  |  |  |
| Other                     | 15        |  |  |  |
| Total                     | 1,281     |  |  |  |



Figure 4.24: Pedestrian Involved Crashes at Intersections in 2018

## 4.3.6 Crashes involving Bicyclists

With the increasing use of bicycles in the District of Columbia, it is pertinent to determine crashes involving bicyclists. Figures 4.25 through 4.27 present the summaries of crashes involving bicyclists from 2016 through 2018 in terms of total crashes, by age and gender.



Figure 4.25: Three-year Trend of Crashes involving Bicyclists from 2016-2018



Figure 4.26: Three-year Trend of Crashes involving Bicyclists by Age from 2016-2018



Figure 4.27: Three-year Trend of Crashes involving Bicyclists by Gender from 2016-2018

From the figures, there was a significant decrease in the total number of crashes involving bicyclists in 2018 compared to in 2017. In addition, the distribution shows that bicyclists in the age group of 21-30 were the most involved in crashes. Compared to the bicycle crashes reported in previous years, there is a consistent increase of male bicyclists involved in crashes while a consistent reduction in crashes involving female bicyclists. Figure 4.27 shows the GIS map for bicycle crashes by ward in 2018.

Presented in Table 4.13 is a su