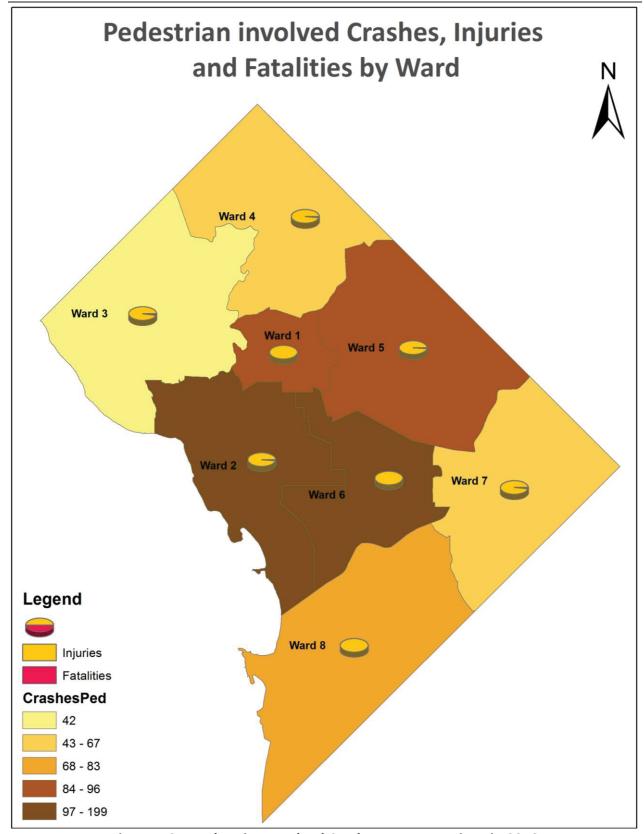

Crashes involving Pedestrians from 2016-2018



Figure 4.22: Three-year Trend of Crashes involving Pedestrians by Age from 2016-2018



Figure 4.23: Three-year Trend of Crashes involving Pedestrians by Gender from 2016-2018

Table 4.12: Pedestrian-Involved Crashes by Injury Type in 2018

| Injury Code               | Frequency |  |  |  |
|---------------------------|-----------|--|--|--|
| Complaint but not visible | 447       |  |  |  |
| Disabling                 | 103       |  |  |  |
| Fatalities                | 12        |  |  |  |
| Non-Disabling             | 434       |  |  |  |
| No Injury                 | 204       |  |  |  |
| Unknown                   | 66        |  |  |  |
| Other                     | 15        |  |  |  |
| Total                     | 1,281     |  |  |  |



Figure 4.24: Pedestrian Involved Crashes at Intersections in 2018

## 4.3.6 Crashes involving Bicyclists

With the increasing use of bicycles in the District of Columbia, it is pertinent to determine crashes involving bicyclists. Figures 4.25 through 4.27 present the summaries of crashes involving bicyclists from 2016 through 2018 in terms of total crashes, by age and gender.



Figure 4.25: Three-year Trend of Crashes involving Bicyclists from 2016-2018



Figure 4.26: Three-year Trend of Crashes involving Bicyclists by Age from 2016-2018



Figure 4.27: Three-year Trend of Crashes involving Bicyclists by Gender from 2016-2018

From the figures, there was a significant decrease in the total number of crashes involving bicyclists in 2018 compared to in 2017. In addition, the distribution