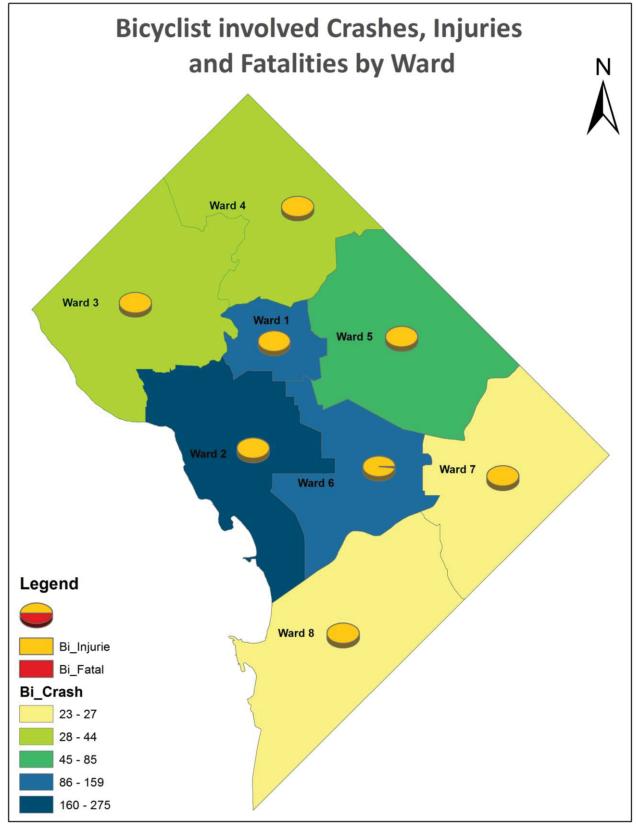

re 4.27 shows the GIS map for bicycle crashes by ward in 2018.

Presented in Table 4.13 is a summary of injury types reported by bicyclists in 2018 after being involved in a crash. The majority of the bicyclists or persons involved sustained non-disabling injuries.

Table 4.13: Bicycle Crashes by Injury Type in 2018

| Injury Code               | Frequency |  |  |
|---------------------------|-----------|--|--|
| Complaint but not visible | 146       |  |  |
| Disabling                 | 39        |  |  |
| Fatalities                | 4         |  |  |
| Non-Disabling             | 303       |  |  |
| No Injury                 | 157       |  |  |
| Unknown                   | 41        |  |  |
| Other                     | 4         |  |  |
| Total                     | 694       |  |  |



Figure 4.28: Crashes Involving Bicycles at Intersections in 2018

| Intersection                 | Quad | CCI   | Rank |
|------------------------------|------|-------|------|
| SOUTHERN AVE AND WHEELER RD  | SE   | 1.5   | 1    |
| 14TH ST AND SPRING RD        | NW   | 13.25 | 2    |
| 4TH ST AND M ST              | SE   | 13.5  | 3    |
| 21ST ST AND PENNSYLVANIA AVE | NW   | 13.75 | 4    |
| MINNESOTA AVE AND BENNING RD | NE   | 22.75 | 5    |
| 18TH ST AND CONNECTICUT AVE  | NW   | 23.25 | 6    |
| 16TH ST AND EUCLID ST        | NW   | 30.25 | 7    |
| 13TH ST AND U ST             | NW   | 30.25 | 7    |
| ALABAMA AVE AND GOOD HOPE RD | SE   | 33.75 | 9    |
| VERMONT AVE AND U ST         | NW   | 38    | 10   |

| Intersection            | Quad | CCI   | Rank |
|--------------------