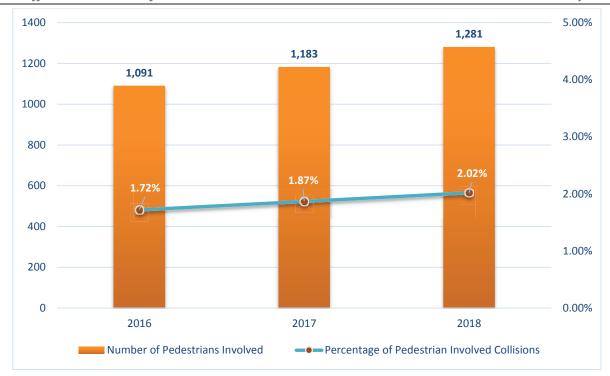

ified by age and gender. From the figures, there has been an increase in the total number of pedestrian-related crashes in 2018 compared to the previous years. In addition, the distribution also shows that pedestrians in the age group of 21 to 30 years old were involved the most in vehicular crashes. Comparing reported crashes in 2017 to 2018, there was an increase for those involving male pedestrians. On the other hand, there was a decrease in crashes involving female pedestrians. Presented in Table 4.12 is a summary of injury codes reported by pedestrians in 2018 after being involved in a crash. Approximately 35% of the 1,281 pedestrians complained but did not sustain any visible or noticeable injuries. Lastly, Figure 4.24 shows the pedestrian-involved crashes at intersections in 2018.



Figure 4.21: Three-year Trend of Crashes involving Pedestrians from 2016-2018



Figure 4.22: Three-year Trend of Crashes involving Pedestrians by Age from 2016-2018



Figure 4.23: Three-year Trend of Crashes involving Pedestrians by Gender from 2016-2018

Table 4.12: Pedestrian-Involved Crashes by Injury Type in 2018

| Injury Code               | Frequency |  |  |  |
|---------------------------|-----------|--|--|--|
| Complaint but not visible | 447       |  |  |  |
| Disabling                 | 103       |  |  |  |
| Fatalities                | 12        |  |  |  |
| Non-Disabling             | 434       |  |  |  |
| No Injury                 | 204       |  |  |  |
| Unknown                   | 66        |  |  |  |
| Other                     | 15        |  |  |  |
| Total