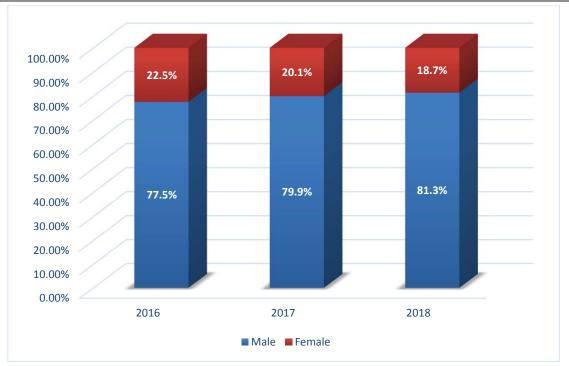

-Disabling             | 434       |  |  |  |
| No Injury                 | 204       |  |  |  |
| Unknown                   | 66        |  |  |  |
| Other                     | 15        |  |  |  |
| Total                     | 1,281     |  |  |  |



Figure 4.24: Pedestrian Involved Crashes at Intersections in 2018

## 4.3.6 Crashes involving Bicyclists

With the increasing use of bicycles in the District of Columbia, it is pertinent to determine crashes involving bicyclists. Figures 4.25 through 4.27 present the summaries of crashes involving bicyclists from 2016 through 2018 in terms of total crashes, by age and gender.



Figure 4.25: Three-year Trend of Crashes involving Bicyclists from 2016-2018



Figure 4.26: Three-year Trend of Crashes involving Bicyclists by Age from 2016-2018



Figure 4.27: Three-year Trend of Crashes involving Bicyclists by Gender from 2016-2018

From the figures, there was a significant decrease in the total number of crashes involving bicyclists in 2018 compared to in 2017. In addition, the distribution shows that bicyclists in the age group of 21-30 were the most involved in crashes. Compared to the bicycle crashes reported in previous years, there is a consistent increase of male bicyclists involved in crashes while a consistent reduction in crashes involving female bicyclists. Figure 4.27 shows the GIS map for bicycle crashes by ward in 2018.

Presented in Table 4.13 is a summary of injury types reported by bicyclists in 2018 after being involved in a crash. The majority of the bicyclists or persons involved sustained non-disabling injuri