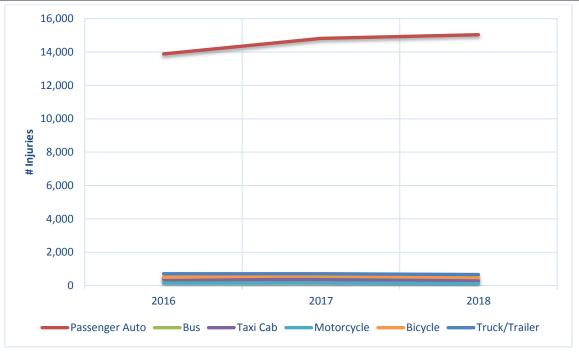

172859 | 9/28/2019  | L ST NW & 14TH ST NW                         |
| 19179288 | 10/7/2019  | 1200 15TH STREET NW                          |
| 19188749 | 10/21/2019 | 635 MASSACHUSETTS AVENUE NW                  |
| 19192593 | 10/27/2019 | 811 FLORIDA AVENUE NW                        |
| 19202742 | 11/12/2019 | VAN NESS STREET NW & MASSACHUSETTS AVENUE NW |
| 19205480 | 11/16/2019 | 3125 MOUNT PLEASANT STREET NW                |
| 19220354 | 12/10/2019 | MARYLAND AVENUE NE & K STREET NE             |
| 19221124 | 12/12/2019 | 201 D STREET NE                              |
| 19222674 | 12/14/2019 | DELAWARE AVENUE SW & I STREET SW             |
| 19231901 | 12/30/2019 | 3100 14TH STREET NW                          |
|          |            |                                              |



Figure 4.20: Three-year Trend of Injuries by Vehicle Type from 2016-2018

## **4.3.5 Crashes involving Pedestrians**

Since a substantial number of residents and workers in the District (and immediate surrounding areas) either commute by public transportation or walk to work, it is necessary to understand the causes and severity of crashes involving pedestrians. Presented in Figures 4.21 through 4.23 are the summaries of crashes involving pedestrians from 2016 through 2018 classified by age and gender. From the figures, there has been an increase in the total number of pedestrian-related crashes in 2018 compared to the previous years. In addition, the distribution also shows that pedestrians in the age group of 21 to 30 years old were involved the most in vehicular crashes. Comparing rep