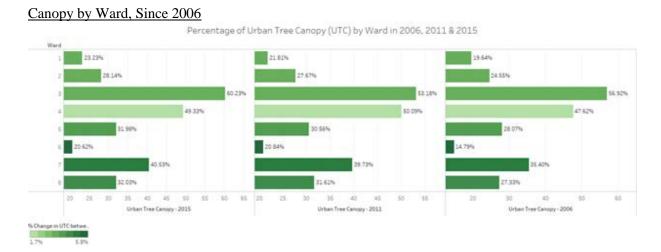

luded an industry day held in May 2019 and steps toward drafting the specifications for the new vehicles.

## V. Tree Canopy

107. DDOT conducts land cover assessments in roughly 5-year intervals. When is the next one scheduled to occur? Please provide graphs indicating the District's urban tree canopy coverage by ward beginning in 2006 and including every year this assessment was done since then.

DDOT's most recent study was completed in 2016, and assessed land cover characteristics across the entire District between 2011 - 2015. The next assessment will examine these same characteristics for the period 2015 - 2020. Based on availability of data required to complete this assessment and time required to perform the analysis, DDOT estimates this next assessment will be completed in 2021.



107. Please provide any estimates of the District's total tree canopy coverage each year for the past 4 years.

The last assessment of urban tree canopy (UTC) analyzed the change from 2011 - 2015, which found that DC had increased coverage from 37.1 to 38 percent. In the time since this most recent assessment was completed, DDOT has installed nearly 30,000 new trees. Based on a combination of the historic trend of UTC increase summarized below, and the aggressive approach to tree planting, DDOT estimates that the current UTC has at a minimum remained steady, or grown incrementally.

It is important to understand that these results are an exercise in remote sensing, and while DDOT has complete confidence in the results, any consumer of this information should be aware that such assessment