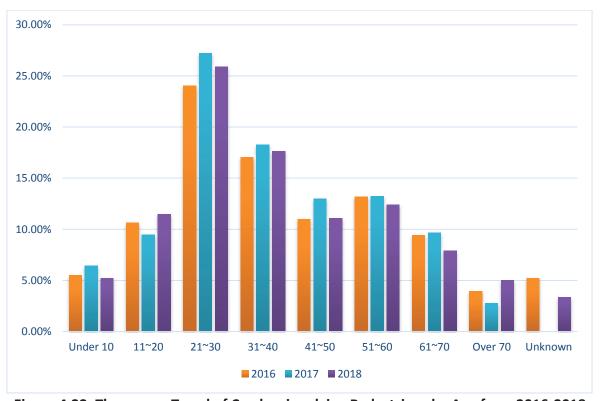

|                                                                   | <ul> <li>"Leveraging Data and Technologies for Better Road Paving Performance Management: A Case Study of PaveDC in Washington, D.C."</li> <li>"Reimaging a Sustainable, Resilient Workforce for Curbside Management in Washington, DC"</li> <li>"Analysis of the Effects of Urban Form on Dockless Bike-share and Scooter-share Systems Usage; the Case of Washington, D.C."</li> </ul>                                                                                                                                                                                                                                                                          |                                                                              |
|-------------------------------------------------------------------|-------------------------------------------------------------------------------------------------------------------------------------------------------------------------------------------------------------------------------------------------------------------------------------------------------------------------------------------------------------------------------------------------------------------------------------------------------------------------------------------------------------------------------------------------------------------------------------------------------------------------------------------------------------------|------------------------------------------------------------------------------|
| Freight Trip Generation                                           | DDOT has undertaken a research project to understand freight activity at buildings in the District in order to inform on-site loading requirements and curbside management policies.                                                                                                                                                                                                                                                                                                                                                                                                                                                                              | Study started May 2016, report in final stages of review before publication. |
| Analysis of Bicycle and Pedestrian Crash Causes and Interventions | DDOT has several years' worth of crash data and reports on pedestrian and bicyclist involved crashes. These crashes are analyzed yearly on some summary attributes, but little is known about the true causes of these crashes, and changes to the built environment that would have the greatest crash reduction impact. The goal of this study is to analyze a representative sample of bike and pedestrian crash data from around the District, create a typology of the most common crash types that have a relationship to street design, and provide a recommendation on the potential projects to focus on in order to best address bicycle and pedestrian | Study started July 2017. Report published July 2019.                         |