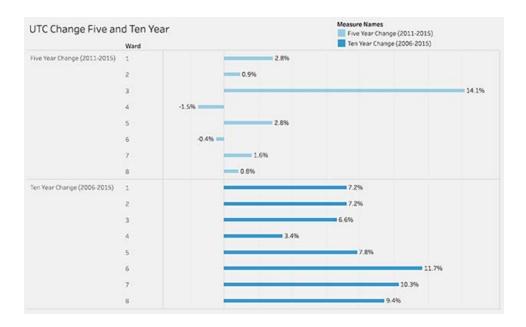

confidence in the results, any consumer of this information should be aware that such assessments are biased toward loss. Loss of UTC is easy to observe and quantify. UTC gain, however, accrues in very small increments; therefore, quantifying all areas of gain is a complicated exercise. Often times, the growth of small trees can be difficult to capture, yet the growth of their canopies continues nonetheless. These realities suggest that if this data errs, or is incomplete in any way, it is in the direction of under-reporting existing canopy. This background is useful in interpreting results that show gain in all but two wards over the past 5-year period, compared to UTC gain in every ward when viewed over the ten year horizon. The table below compares the 5 and 10 year periods, as well.



109. How many trees are in the District's public space? Did this number increase or decrease in FY 2019?

As of December 19, 2019, 164,878 trees exist in the District's public space. These trees are detailed in DDOT's <u>Public Tree Database</u>. This represents an increase of 7,038 additional trees, or nearly 5 percent over the prior year.

How many empty tree boxes currently exist, and how many does the Urban Forestry Administration anticipate filling in FY 2020?

As of December 19, 2019, 6,831 open public tree spaces exist. DDOT anticipates planting more than 4,000 additional trees in FY 2020, which will result in further reduction of open tree spaces. Based on DDOT's current and projected public tree planting efforts, the Urban Forestry Division anticipates achieving full stocking le