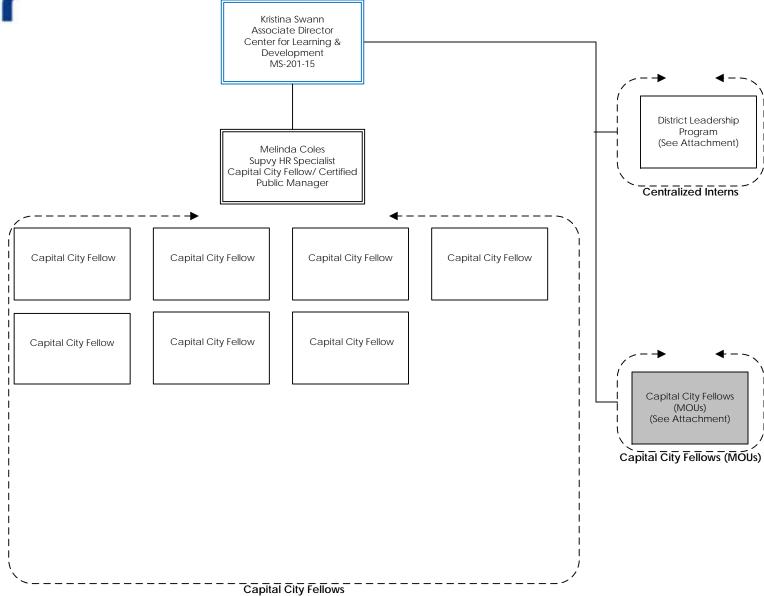

201-14 **HR** Specialist (HR Dev) CS-201-13 1 Adrienne Douglas Capital City Fellow Olutosin Burrell 1 1 Daniel Thornton Training Tech Program **HR** Specialist 1 1 1 [ Program Analyst CS-1702-07 (See Attachment) (HR Dev) CS-343-12 1 [ CS-201-13 1 Capital City Fellows Muriel Lewis 1 Aima Corinaldi 1.1 Herbert Casey Training Tech (MOUs) +1Program Analyst 1 | (See Attachment) Visualization Spec CS-1702-07 CS-343-11 Τį CS-343-12 Vivian Liu **Darius Young** Denika Robinson Program Analyst CS-343-13 Program Analyst Support Service Assistant CS-201-9 CS-0303-07 Willair St. Vil Program Planning and **HR** Specialist Career Pathways Program Operation (HR Dev) CS-201-14 Cheryl Robertson HR Specialist (HR Dev) CS-201-12 Darnnella Adams HR Specialist (HR Dev) CS-201-11

## LEARNING AND DEVELOPMENT





|                                                                                                                                                      |