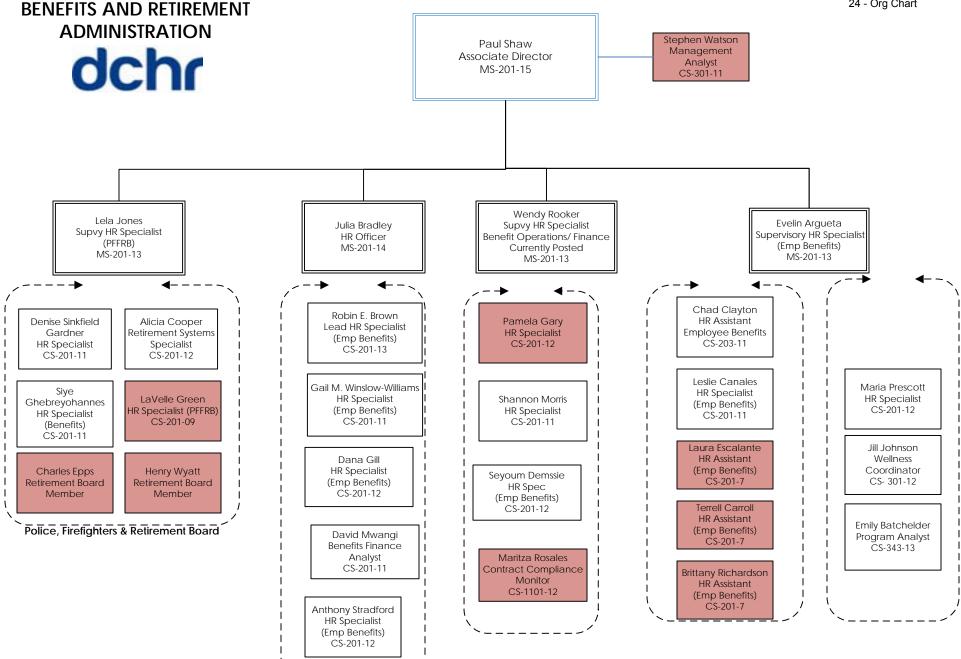

| Programs                                                                                                                                                                                            | Administering Office(s)          | Operations Description                                                                                                                                                                                               | Activities                                                                                                                                                                                                                                                                                                                                                                                                                                       | Results                                                                                                                                                                                                                                                                                                                                                                                                                                                                                                                                                                                                                                                                                                                                                                                                                                                                                                                                 |
|-----------------------------------------------------------------------------------------------------------------------------------------------------------------------------------------------------|----------------------------------|----------------------------------------------------------------------------------------------------------------------------------------------------------------------------------------------------------------------|--------------------------------------------------------------------------------------------------------------------------------------------------------------------------------------------------------------------------------------------------------------------------------------------------------------------------------------------------------------------------------------------------------------------------------------------------|-----------------------------------------------------------------------------------------------------------------------------------------------------------------------------------------------------------------------------------------------------------------------------------------------------------------------------------------------------------------------------------------------------------------------------------------------------------------------------------------------------------------------------------------------------------------------------------------------------------------------------------------------------------------------------------------------------------------------------------------------------------------------------------------------------------------------------------------------------------------------------------------------------------------------------------------|
| riogianis                                                                                                                                                                                           | Auministering Onice(s)           | орегалона резольной                                                                                                                                                                                                  |                                                                                                                                                                                                                                                                                                                                                                                                                                                  | nesuits                                                                                                                                                                                                                                                                                                                                                                                                                                                                                                                                                                                                                                                                                                                                                                                                                                                                                                                                 |
| Records Management                                                                                                                                                                                  | Strategic Human<br>Capital       | Maintaining the District Government workforce's employee Official Personnel Files                                                                                                                                    | Updating OPFs Ensuring accuracy of documents in OPFs Archiving and requesting OPFs from Archives                                                                                                                                                                                                                                                                                                                                                 | N/A                                                                                                                                                                                                                                                                                                                                                                                                                                                                                                                                                                                                                                                                                                                                                                                                                                                                                                                                     |
| Unemployment Claims                                                                                                                                                                                 | Strategic Human<br>Capital       | Verifying employment data for the Department of Employment Services                                                                                                                                                  | Researching and inputting unemployment information in Department of Labor's electronic system                                                                                                                                                                                                                                                                                                                                                    | N/A                                                                                                                                                                                                                                                                                                                                                                                                                                                                                                                                                                                                                                                                                                                                                                                                                                                                                                                                     |
| Credentialing (issuing and revoking badges)                                                                                                                                                         | Strategic Human<br>Capital       | Issuing ID badges required in District building                                                                                                                                                                      | Issuing badges to employees, contractors, and volunteers                                                                                                                                                                                                                                                                                                                                                                                         | N/A                                                                                                                                                                                                                                                                                                                                                                                                                                                                                                                                                                                                                                                                                                                                                                                                                                                                                                                                     |
| Employee Performance Management                                                                                                                                                                     | Strategic Human<br>Capital       | Running the District's Performance Management system including customer care, training, reporting, and managing all aspects of the DC Government's personnel performance management platform                         | Agency, emproyee, and manager training Technical assistance Report running Compliance monitoring                                                                                                                                                                                                                                                                                                                                                 | 93% of eligible employees had completed performance plans in FY20 and 88% of evaluations completed for FY19.                                                                                                                                                                                                                                                                                                                                                                                                                                                                                                                                                                                                                                                                                                                                                                                                                            |
| FOIA                                                                                                                                                                                                | Office of the General<br>Counsel | Respond to Freedom of Information Act requests from the public                                                                                                                                                       | Communicate with requestors to understand what was requested; collect and review documents for responsiveness; draft responses to FOIA requests and produce documents.                                                                                                                                                                                                                                                                           | 68 FOIA requests dispositioned in FY20. 12 FOIA requests dispositioned to date in FY21.                                                                                                                                                                                                                                                                                                                                                                                                                                                                                                                                                                                                                                                                                                                                                                                                                                                 |
| Legal guidance, interpretation and trainings on issues regarding the Comprehensive Merit Personnel Act, District Personnel Manual, and other federal and District personnel and employment laws     | Office of the General<br>Counsel | Provide legal guidance and support to internal/DCHR departments as well as to sister agencies across the District on various employment law matters.                                                                 | Conduct legal research and review of personnel matters; provide legal advise verbally and in writing, draft formal responses or memoranda for notable issues; provide trainings to District HR offices and agency General Counsels on various employment law issues; during COVID-19 pandemic, hosted bi-weekly or monthly General Counsels call to facilitate information sharing around COVID-19 policies and personnel and labor issues; etc. | OGC provides legal guidance and review to various offices and agencies on a myriad of personnel matters on a daily basis, both formally and informally. The FY20 to date, DCHR OGC has provided over 10 formal trainings/presentations to the HR community (including agencies' HR offices and Labor Liaisons) and legal communities (including agency counsels and OAG attorneys) on such topics as scope of employment litigation issues, updates to the District's drug testing policy based on changes in marijuana laws in the District, HR privacy concerns, ADA compliance as it relates to COVID-19 issues, legal considerations around telework during COVID-19, legal considerations around the District's COVID Sick Leave program. DCHR OGC has also conducted at least 9 special investigations in FY20. Since the beginning of the pandemic, DCHR OGC has also hosted 20 General Counsel teleconference meetings to date. |
| Legal sufficiency review of DCHR projects and documents                                                                                                                                             | Office of the General<br>Counsel | Conduct legal sufficiency review of items including MOUs and MOAs, backpay packages, settlement agreements, suitability analyses, grievance final decisions, employee discipline and removals, draft issuances, etc. | Conduct legal review and research, communicate with drafters and relevant stakeholder to assist with revising and finalizing documents, draft provisions and documents as needed.                                                                                                                                                                                                                                                                | N/A                                                                                                                                                                                                                                                                                                                                                                                                                                                                                                                                                                                                                                                                                                                                                                                                                                                                                                                                     |
| Draft responses to formal inquiries, investigations, or other matters DCHR is required to respond to by law (e.g., Office of the Inspector General investigations, pay claims, overpayment appeals) | Office of the General<br>Counsel | Draft responses to formal inquiries, investigations, or anything else DCHR is required to respond to by law (e.g., Office of the Inspector General investigations, pay claims, overpayment appeals)                  | Communicate with requestor to understand issue; research applicable rules, regulations, etc.; and draft formal responses.                                                                                                                                                                                                                                                                                                                        | N/A                                                                                                                                                                                                                                                                                                                                                                                                                                                                                                                                                                                                                                                                                                                                                                                                                                                                                                                                     |
| Employee Relations-Grievances                                                                                                                                                                       | Office of the General<br>Counsel | Provide subject matter expertise on the District's grievance process and directly manage grievances at the personnel authority level.                                                                                | Communicate with employees and/or representatives regarding workplace issues; provide guidance to agencies and employees around the grievance regulations; review, investigate, and respond to employee grievances and concerns; and provide mediation and other informal resolution processes.                                                                                                                                                  | In FY20, we managed 18 grievances. To date, we have received 4 grievances in FY21. We received 7-10 calls per week related to grievances and employee complaints.                                                                                                                                                                                                                                                                                                                                                                                                                                                                                                                                                                                                                                                                                                                                                                       |
| Employee Relations- ER Training and Support                                                                                                                                                         | Office of the General<br>Counsel | Provide trainings to managers around core employee relations topics and support around leave management.                                                                                                             | Provide trainings to District managers on leave management, progressive discipline, and employee grievance process; support agencies with PFL processing; and provide daily guidance and support to agencies on FMLA/PFL and ADA concerns as they arise.                                                                                                                                                                                         | In FY20, we completed approximately 12 formal trainings on employee relations topics. We responded to approximately 20-35 calls per week related to FMLA, ADA and COVID leave issues.                                                                                                                                                                                                                                                                                                                                                                                                                                                                                                                                                                                                                                                                                                                                                   |