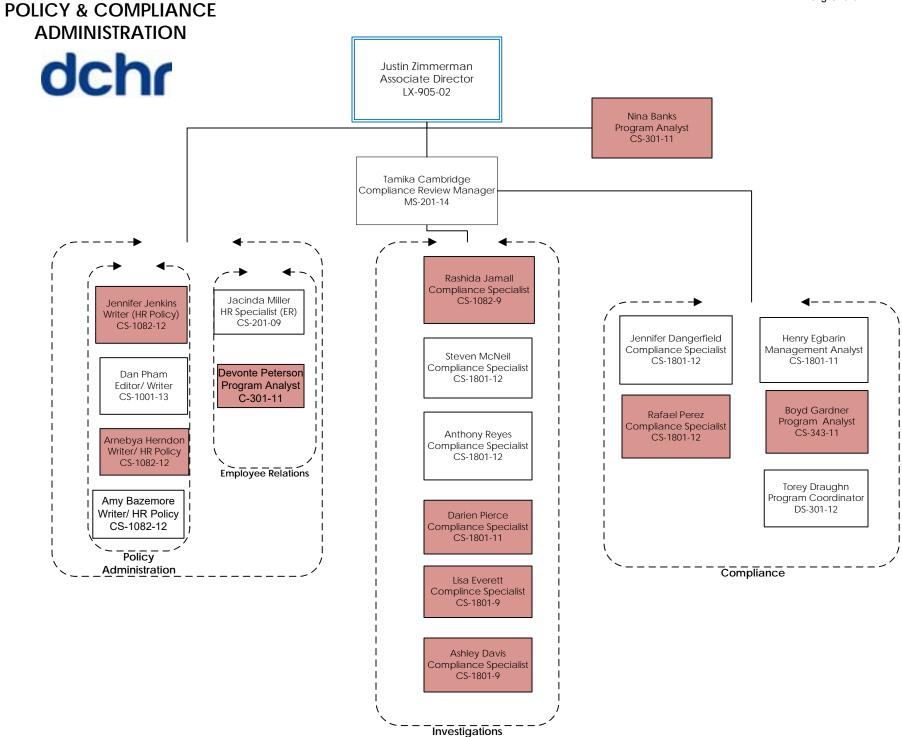

-----------------------------------------------------------------------------------------------------------------------------------------------------------|-----------------------|
| CAB No. P-1113 | Aetna Insurance Company               | 11/12/2019 | Post award protest challenging OCP's award of PPO contract to CareFirst Blue Cross Blue Shield - Request for Proposals (RFP) issued by OCP for Indefinite Delivery, Indefinite Quantity contracts for the provision and administration of fully insured health benefit plans for the District of Columbia employees through December 31, 2023. | Closed                |

## **AGENCY STRUCTURE SUMMARY**

# dchr





## **AGENCY STRUCTURE**





## OFFICE OF THE DIRECTOR



## OFFICE OF THE GENERAL COUNSEL





Cieara Davis Disability Emp Spec CS-301-12





## **HR Solutions Administration**







## STRATEGIC HUMAN CAPITAL



#### LEARNING AND DEVELOPMENT Kristina Swann dchr Associate Director Center for Learning & Development MS-201-15 Kwelli Sneed Program Manager Melinda Coles **Emerging Leaders** Supvy HR Specialist (Career Pathways/City Program MS-201-14 University) Peter Hillman MS-201-14 **HR** Specialist (HR Dev) CS-201-13 1 Adrienne Douglas Capital City Fellow Olutosin Burrell 1 1 Daniel Thornton Training Tech Program **HR** Specialist 1 1 1 [ Program Analyst CS-1702-07 (See Attachment) (HR Dev) CS-343-12 1 [ CS-201-13 1 Capital City Fellows Muriel Lewis 1 Aima Corinaldi 1.1 Herbert Casey Training Tech (MOUs) +1Program Analyst 1 | (See Attachment) Visualization Spec CS-1702-07 CS-343-11 Τį CS-343-12 Vivian Liu **Darius Young** D