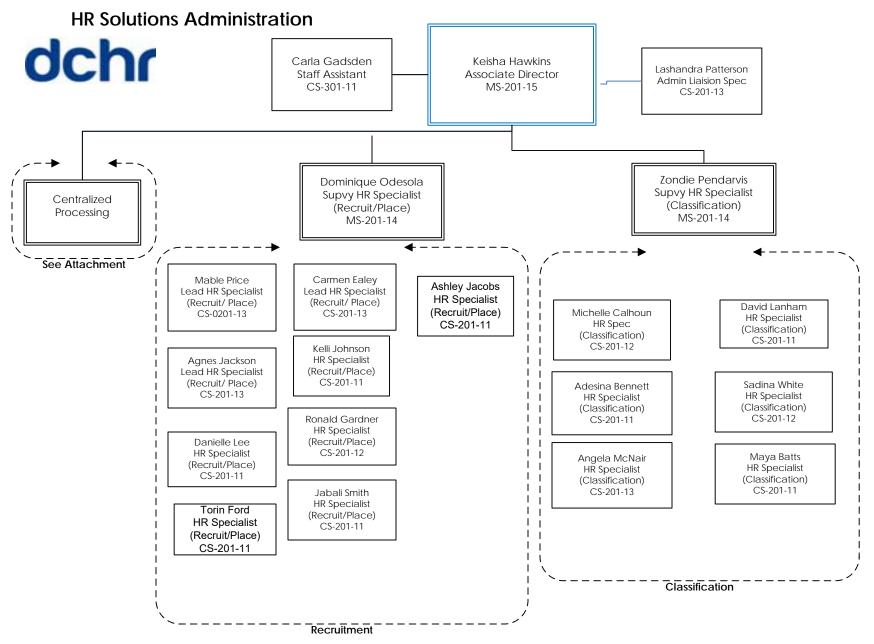

---------------------------------------------------------------------------------------------------------------------------------------------------------|-----------------------|
| CAB No. P-1113 | Aetna Insurance Company               | 11/12/2019 | Post award protest challenging OCP's award of PPO contract to CareFirst Blue Cross Blue Shield - Request for Proposals (RFP) issued by OCP for Indefinite Delivery, Indefinite Quantity contracts for the provision and administration of fully insured health benefit plans for the District of Columbia employees through December 31, 2023. | Closed                |

## **AGENCY STRUCTURE SUMMARY**

# dchr





## **AGENCY STRUCTURE**





## OFFICE OF THE DIRECTOR



## OFFICE OF THE GENERAL COUNSEL





Cieara Davis Disability Emp Spec CS-301-12





## **HR Solutions Administration**







## STRATEGIC HUMAN CAPITAL



#### LEARNING AND DEVELOPMENT Kristina Swann dchr Associate Director Center for Learning & Development MS-201-15 Kwelli Sneed Program Manager Melinda Coles **Emerging Leaders** Supvy HR Specialist (Career Pathways/City Program MS-201-14 University) Peter Hillman MS-201-14 **HR** Specialist (HR Dev) CS-201-13 1 Adrienne Douglas Capital City Fellow Olutosin Burrell 1 1 Daniel Thornton Training Tech Program **HR** Specialist 1 1 1 [ Program Analyst CS-1702-07 (See Attachment) (HR Dev) CS-343-12 1 [ CS-201-13 1 Capital City Fellows Muriel Lewis 1 Aima Corinaldi 1.1 Herbert Casey Training Tech (MOUs) +1Program Analyst 1 | (See Attachment) Visualization Spec CS-1702-07 CS-343-11 Τį CS-343-12 Vivian Liu **Darius Young** Den