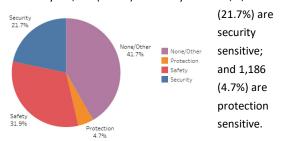

| Administering Office(s)                                                       | Operations Description                                                                                                                                                                                                                                                                                                                                                                                           | Activities                                                                                                                                                                                                                                                                                                                                                                                                                                                                                                                                                                                                                                                                                                                                                                                                                                                                                                                                                                                                                                                                                                                                                                                                                                                                                                                                                                                                                                                                                                                                                                                                                                                                                                                                                                                                                                                                                                                                                                                                                                                                                                                     | Results                                                                                                                                                                                                                                                                                                                                                                                                                                                                                                                                                                                                                                                                                                                                                                                                                                                                                                                                                                                                                                                                                                                                                                                                                                                                                                                                                                                                                                                                                                                                                                                                                                                                                                                                                                                                                                                                                                                                                                                                                                                                                                                        |
|-------------------------------------------------------------------------------|------------------------------------------------------------------------------------------------------------------------------------------------------------------------------------------------------------------------------------------------------------------------------------------------------------------------------------------------------------------------------------------------------------------|--------------------------------------------------------------------------------------------------------------------------------------------------------------------------------------------------------------------------------------------------------------------------------------------------------------------------------------------------------------------------------------------------------------------------------------------------------------------------------------------------------------------------------------------------------------------------------------------------------------------------------------------------------------------------------------------------------------------------------------------------------------------------------------------------------------------------------------------------------------------------------------------------------------------------------------------------------------------------------------------------------------------------------------------------------------------------------------------------------------------------------------------------------------------------------------------------------------------------------------------------------------------------------------------------------------------------------------------------------------------------------------------------------------------------------------------------------------------------------------------------------------------------------------------------------------------------------------------------------------------------------------------------------------------------------------------------------------------------------------------------------------------------------------------------------------------------------------------------------------------------------------------------------------------------------------------------------------------------------------------------------------------------------------------------------------------------------------------------------------------------------|--------------------------------------------------------------------------------------------------------------------------------------------------------------------------------------------------------------------------------------------------------------------------------------------------------------------------------------------------------------------------------------------------------------------------------------------------------------------------------------------------------------------------------------------------------------------------------------------------------------------------------------------------------------------------------------------------------------------------------------------------------------------------------------------------------------------------------------------------------------------------------------------------------------------------------------------------------------------------------------------------------------------------------------------------------------------------------------------------------------------------------------------------------------------------------------------------------------------------------------------------------------------------------------------------------------------------------------------------------------------------------------------------------------------------------------------------------------------------------------------------------------------------------------------------------------------------------------------------------------------------------------------------------------------------------------------------------------------------------------------------------------------------------------------------------------------------------------------------------------------------------------------------------------------------------------------------------------------------------------------------------------------------------------------------------------------------------------------------------------------------------|
| Administering Onice(s)                                                        |                                                                                                                                                                                                                                                                                                                                                                                                                  | Activities                                                                                                                                                                                                                                                                                                                                                                                                                                                                                                                                                                                                                                                                                                                                                                                                                                                                                                                                                                                                                                                                                                                                                                                                                                                                                                                                                                                                                                                                                                                                                                                                                                                                                                                                                                                                                                                                                                                                                                                                                                                                                                                     | nesuris                                                                                                                                                                                                                                                                                                                                                                                                                                                                                                                                                                                                                                                                                                                                                                                                                                                                                                                                                                                                                                                                                                                                                                                                                                                                                                                                                                                                                                                                                                                                                                                                                                                                                                                                                                                                                                                                                                                                                                                                                                                                                                                        |
| HR Solutions<br>Administration                                                | consolidation, abolition or authorization of functions or hierarchy of an agency<br>between or among a District government agency or agencies, that affects the structure                                                                                                                                                                                                                                        | Meeting with agency leadership to understand new structure Assisting with new organizational structure charts                                                                                                                                                                                                                                                                                                                                                                                                                                                                                                                                                                                                                                                                                                                                                                                                                                                                                                                                                                                                                                                                                                                                                                                                                                                                                                                                                                                                                                                                                                                                                                                                                                                                                                                                                                                                                                                                                                                                                                                                                  | N/A                                                                                                                                                                                                                                                                                                                                                                                                                                                                                                                                                                                                                                                                                                                                                                                                                                                                                                                                                                                                                                                                                                                                                                                                                                                                                                                                                                                                                                                                                                                                                                                                                                                                                                                                                                                                                                                                                                                                                                                                                                                                                                                            |
| IT                                                                            | PeopleSoft technical assistance including PeopleSoft password support, error messages, creating reports, and escalation of errors to OCTO.                                                                                                                                                                                                                                                                       | Answering employee and job applicant questions via phone and email Analyzing call trends to provided needed training                                                                                                                                                                                                                                                                                                                                                                                                                                                                                                                                                                                                                                                                                                                                                                                                                                                                                                                                                                                                                                                                                                                                                                                                                                                                                                                                                                                                                                                                                                                                                                                                                                                                                                                                                                                                                                                                                                                                                                                                           | Almost 7,000 tickets handled in FY20.                                                                                                                                                                                                                                                                                                                                                                                                                                                                                                                                                                                                                                                                                                                                                                                                                                                                                                                                                                                                                                                                                                                                                                                                                                                                                                                                                                                                                                                                                                                                                                                                                                                                                                                                                                                                                                                                                                                                                                                                                                                                                          |
| Benefits and<br>Retirement<br>Administration/Office<br>of the General Counsel | Administer the retirement hearings of police and firefighters; provide assistance and legal guidance during the hearings for Police and Firefighter retirements, and for other matters before the Board.                                                                                                                                                                                                         | Review medical and other documentation for each case, question witnesses during hearings and draft retirement decisions; review and draft responses to other requests such as requests for survivor benefits from the family of deceased service members.                                                                                                                                                                                                                                                                                                                                                                                                                                                                                                                                                                                                                                                                                                                                                                                                                                                                                                                                                                                                                                                                                                                                                                                                                                                                                                                                                                                                                                                                                                                                                                                                                                                                                                                                                                                                                                                                      | 473 cases handled in FY20 and 129 in FY21.                                                                                                                                                                                                                                                                                                                                                                                                                                                                                                                                                                                                                                                                                                                                                                                                                                                                                                                                                                                                                                                                                                                                                                                                                                                                                                                                                                                                                                                                                                                                                                                                                                                                                                                                                                                                                                                                                                                                                                                                                                                                                     |
| Policy and Compliance<br>Administration                                       | In collaboration with OSSE's Division of Early Learning, DCHR evaluates criminal histories for child care staff subject to the requirements of the Child Care and Development Block Grant Act                                                                                                                                                                                                                    | Candidates/staff assessment pursuant to CCDBG. Logs of completed checks and investigations are stored electronically.  Providing recommendations for resolving the grievance                                                                                                                                                                                                                                                                                                                                                                                                                                                                                                                                                                                                                                                                                                                                                                                                                                                                                                                                                                                                                                                                                                                                                                                                                                                                                                                                                                                                                                                                                                                                                                                                                                                                                                                                                                                                                                                                                                                                                   | FY2020 through FY21Q1:<br>4,633 criminal checks conducted                                                                                                                                                                                                                                                                                                                                                                                                                                                                                                                                                                                                                                                                                                                                                                                                                                                                                                                                                                                                                                                                                                                                                                                                                                                                                                                                                                                                                                                                                                                                                                                                                                                                                                                                                                                                                                                                                                                                                                                                                                                                      |
| Policy and Compliance<br>Administration                                       | Reviewing and examining agency compliance with District rules and regulations including residency requirements. Providing recommendations for improvements as needed.                                                                                                                                                                                                                                            | DCHR regularly conducts required and requested audits to ensure the efficiency of the District Government and adherence to the District Personnel Manual.                                                                                                                                                                                                                                                                                                                                                                                                                                                                                                                                                                                                                                                                                                                                                                                                                                                                                                                                                                                                                                                                                                                                                                                                                                                                                                                                                                                                                                                                                                                                                                                                                                                                                                                                                                                                                                                                                                                                                                      | We have completed the following audits in FY20: Calendar Year 2019 Attorney Licensing - Published in the Register Calendar Year 2019 Voluntary Leave Transfer Program (VLTP) FY20 Quarter 1-3 Administration Leave Reports 11 Monthly Marijuana Reports FY20 Half Year Suitability Reports FY20 Residency Report Reports relating to Calendar Year 2020 Administrative Leave and Attorney Verification are being prepared.                                                                                                                                                                                                                                                                                                                                                                                                                                                                                                                                                                                                                                                                                                                                                                                                                                                                                                                                                                                                                                                                                                                                                                                                                                                                                                                                                                                                                                                                                                                                                                                                                                                                                                     |
| Policy and Compliance<br>Administration                                       | Obtain fingerprints and evaluate criminal histories against regulatory factors to determine individual suitability for government employment.                                                                                                                                                                                                                                                                    | Candidate/employee suitability assessments. Results and outcomes are stored electronically.  Investigating certain cases to determine if applicant is suitable for specific job                                                                                                                                                                                                                                                                                                                                                                                                                                                                                                                                                                                                                                                                                                                                                                                                                                                                                                                                                                                                                                                                                                                                                                                                                                                                                                                                                                                                                                                                                                                                                                                                                                                                                                                                                                                                                                                                                                                                                | FY2020 through FY21Q1:<br>18,898 checks were conducted                                                                                                                                                                                                                                                                                                                                                                                                                                                                                                                                                                                                                                                                                                                                                                                                                                                                                                                                                                                                                                                                                                                                                                                                                                                                                                                                                                                                                                                                                                                                                                                                                                                                                                                                                                                                                                                                                                                                                                                                                                                                         |
| Policy and Compliance<br>Administration                                       | Drug and Alcohol Enforcement Compliance                                                                                                                                                                                                                                                                                                                                                                          | Receive drug testing results and, if necessary, take proper administrative action against employees on behalf of the employing agency. Results and outcomes are stored electronically.                                                                                                                                                                                                                                                                                                                                                                                                                                                                                                                                                                                                                                                                                                                                                                                                                                                                                                                                                                                                                                                                                                                                                                                                                                                                                                                                                                                                                                                                                                                                                                                                                                                                                                                                                                                                                                                                                                                                         | FY2020 through FY21Q1:<br>4,516 drug test conducted                                                                                                                                                                                                                                                                                                                                                                                                                                                                                                                                                                                                                                                                                                                                                                                                                                                                                                                                                                                                                                                                                                                                                                                                                                                                                                                                                                                                                                                                                                                                                                                                                                                                                                                                                                                                                                                                                                                                                                                                                                                                            |
| Policy and Compliance<br>Administration; Office<br>of the General Counsel     | Upon request of an agency, and occasionally a labor organization, DCHR may conduct an investigation into allegations of systemic personnel mismanagement                                                                                                                                                                                                                                                         | Conducted multiple fact-finding investigations into alleged personnel regulation violations or mismanagement. Investigations result in a final report. Collaborating with external partners to review and approve changes Publish and communicate new changes                                                                                                                                                                                                                                                                                                                                                                                                                                                                                                                                                                                                                                                                                                                                                                                                                                                                                                                                                                                                                                                                                                                                                                                                                                                                                                                                                                                                                                                                                                                                                                                                                                                                                                                                                                                                                                                                  | FY2020 through FY21Q1: 6 personnel investigations (incl. residency) (PCA)                                                                                                                                                                                                                                                                                                                                                                                                                                                                                                                                                                                                                                                                                                                                                                                                                                                                                                                                                                                                                                                                                                                                                                                                                                                                                                                                                                                                                                                                                                                                                                                                                                                                                                                                                                                                                                                                                                                                                                                                                                                      |
| Policy and Compliance<br>Administration                                       | Whenever any agency has concerns for the wellbeing of an employee due to changes in behavior or performance, DCHR manages the review, approval, and disposition of agencies' fitness assessment requests.                                                                                                                                                                                                        | DCHR routinely receives and processes about 20 fitness assessment requests. The results are documented electronically.                                                                                                                                                                                                                                                                                                                                                                                                                                                                                                                                                                                                                                                                                                                                                                                                                                                                                                                                                                                                                                                                                                                                                                                                                                                                                                                                                                                                                                                                                                                                                                                                                                                                                                                                                                                                                                                                                                                                                                                                         | FY2020 through FY21Q1:<br>5 fitness assessments conducted                                                                                                                                                                                                                                                                                                                                                                                                                                                                                                                                                                                                                                                                                                                                                                                                                                                                                                                                                                                                                                                                                                                                                                                                                                                                                                                                                                                                                                                                                                                                                                                                                                                                                                                                                                                                                                                                                                                                                                                                                                                                      |
| Policy and Compliance<br>Administration                                       | Evaluated candidate fitness for specific jobs                                                                                                                                                                                                                                                                                                                                                                    | In collaboration with DYRS, DCHR has piloted a program to determine candidates' physical fitness for performing work as a YDR.                                                                                                                                                                                                                                                                                                                                                                                                                                                                                                                                                                                                                                                                                                                                                                                                                                                                                                                                                                                                                                                                                                                                                                                                                                                                                                                                                                                                                                                                                                                                                                                                                                                                                                                                                                                                                                                                                                                                                                                                 | FY2020 through FY21Q1:<br>26 pre-employment assessments completed (pilot program)                                                                                                                                                                                                                                                                                                                                                                                                                                                                                                                                                                                                                                                                                                                                                                                                                                                                                                                                                                                                                                                                                                                                                                                                                                                                                                                                                                                                                                                                                                                                                                                                                                                                                                                                                                                                                                                                                                                                                                                                                                              |
|                                                                               | IT  Benefits and Retirement Administration/Office of the General Counsel  Policy and Compliance Administration  Policy and Compliance Administration; Office of the General Counsel  Policy and Compliance Administration; Office of the General Counsel | DCHR assists with the movement of District employees when there is a transfer, consolidation, abolition or authorization of functions or hierarchy of an agency between or among a District government agency or agencies, that affects the structure or structures of the agency or agencies. DCHR also assists with the movement of District employees when an agency takes an action that affects the internal structure or functions of an agency, but does not constitute a reorganization.  IT PeopleSoft technical assistance including PeopleSoft password support, error messages, creating reports, and escalation of errors to OCTO.  Benefits and Retirement Administration/Office of the General Counsel  Policy and Compliance Administration in collaboration with OSSE's Division of Early Learning, DCHR evaluates criminal histories for child care staff subject to the requirements of the Child Care and Development Block Grant Act  Policy and Compliance Administration  Policy and Compliance Administration:  Policy and Compliance Administration:  Policy and Compliance Administration; Office of the General Counsel  Policy and Compliance Administration; Office of the General Counsel  Policy and Compliance Administration; Office of the General Counsel  Policy and Compliance Administration; Office of the General Counsel  Policy and Compliance Administration; Office of the General Counsel  Policy and Compliance Administration  Policy and Compl | DCHR assists with the movement of District employees when there is a transfer, consolidation, abilition or authorization of functions or hierarchy of an agency, between among a District operation of agency to between among a District operation of the property of the pro |