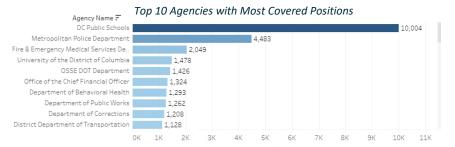

onorable Elissa Silverman, Chairperson, Committee on Labor and Workforce Development, Council of the District of Columbia

The Honorable Kenyan R. McDuffie, Chairperson, Committee on Business and Economic Development, Council of the District of Columbia

The Honorable Kathy Patterson, D.C. Auditor, Office of the D.C. Auditor, Attention: Cathy Patter

9B1 Suitability Report

## Suitability

#### Our workforce size

The District government has **38,361** positions subject to suitability rules in Chapter 4 of the District Personnel Manual. This chart shows the top 10 agencies with the highest number of positions subject to those rules.

#### **Current Suitability Designations**

**21,696** (58.3%) of positions are subject to enhanced suitability. 12,201 (31.9%) are safety sensitive; 8,309





#### **Changes to Suitability Designations**

Agencies changed 393 position designations between April and September 2020. 53.4% of these changes were to security sensitive.

#### Total Designation Changes (F Y20 Q3-Q4)

|                       |      | Current Designat | ions   |          |
|-----------------------|------|------------------|--------|----------|
| Previous Designations | None | Protection       | Safety | Security |
| None                  | 0    | 1                | 128    | 154      |
| Protection            | 1    | 1                | 32     | 5        |
| Safety                | 0    | 0                | 0      | 51       |
| Security              | 1    | 2                | 18     | 18       |
| Grand Total           | 2    | 3                | 178    | 210      |