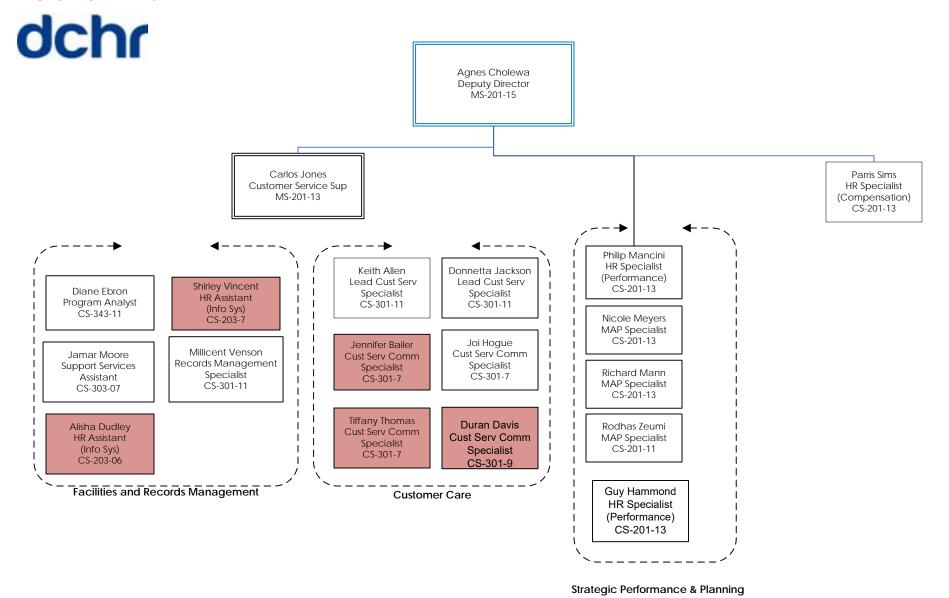

---------------------------------------------------------------------------------|-----------------------|
| CAB No. P-1113 | Aetna Insurance Company               | 11/12/2019 | Post award protest challenging OCP's award of PPO contract to CareFirst Blue Cross Blue Shield - Request for Proposals (RFP) issued by OCP for Indefinite Delivery, Indefinite Quantity contracts for the provision and administration of fully insured health benefit plans for the District of Columbia employees through December 31, 2023. | Closed                |

## **AGENCY STRUCTURE SUMMARY**

# dchr





## **AGENCY STRUCTURE**





## OFFICE OF THE DIRECTOR



## OFFICE OF THE GENERAL COUNSEL





Cieara Davis Disability Emp Spec CS-301-12





## **HR Solutions Administration**







## STRATEGIC HUMAN CAPITAL



#### LEARNING AND DEVELOPMENT Kristina Swann dchr Associate Director Center for Learning & Development MS-201-15 Kwelli Sneed Program Manager Melinda Coles **Emerging Leaders** Supvy HR Specialist (Career Pathways/City Program MS-201-14 University) Peter Hillman MS-201-14 **HR** Specialist (HR Dev) CS-201-13 1 Adrienne Douglas Capital City Fellow Olutosin Burrell 1 1 Daniel Thornton Training Tech Program **HR** Specialist 1 1 1 [ Program Analyst CS-1702-07 (See Attachment) (HR Dev) CS-343-12 1 [ CS-201-13 1 Capital City Fellows Muriel Lewis 1 Aima Corinaldi 1.1 Herbert Casey Training Tech (MOUs) +1Program Analyst 1 | (See Attachment) Visualization Spec CS-1702-07 CS-343-11 Τį CS-343-12 Vivian Liu **Darius Young** Denika Robinson Program Analyst CS-343-13 Program Analyst Support Service A