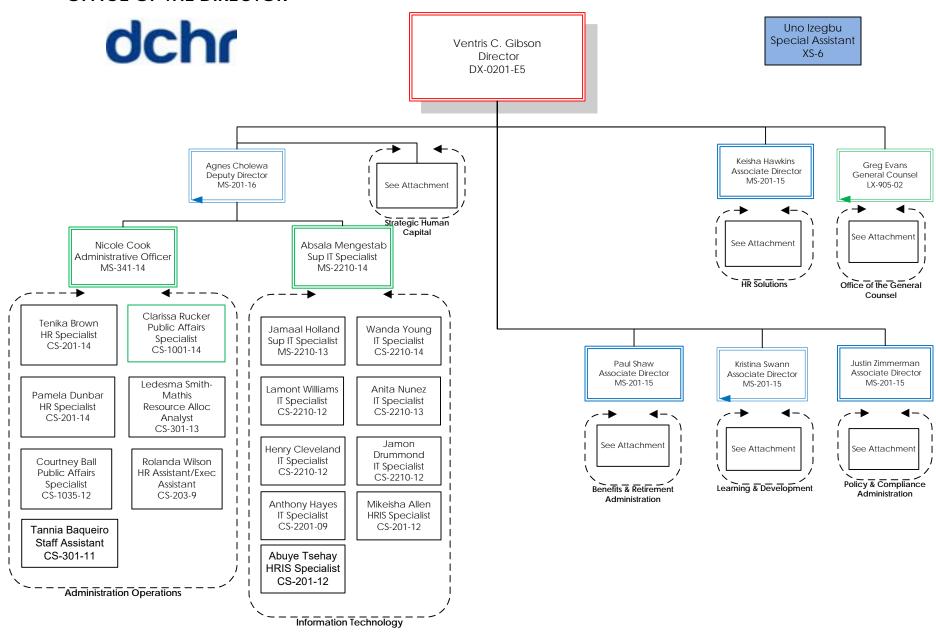

-----------------------------------------------------------------------------------------------------------------------------------------------------------------------------------------------------------------------------------------------|-----------------------|
| CAB No. P-1113 | Aetna Insurance Company               | 11/12/2019 | Post award protest challenging OCP's award of PPO contract to CareFirst Blue Cross Blue Shield - Request for Proposals (RFP) issued by OCP for Indefinite Delivery, Indefinite Quantity contracts for the provision and administration of fully insured health benefit plans for the District of Columbia employees through December 31, 2023. | Closed                |

## **AGENCY STRUCTURE SUMMARY**

# dchr





## **AGENCY STRUCTURE**





## OFFICE OF THE DIRECTOR



## OFFICE OF THE GENERAL COUNSEL





Cieara Davis Disability Emp Spec CS-301-12





## **HR Solutions Administration**







## STRATEGIC HUMAN CAPITAL



#### LEARNING AND DEVELOPMENT Kristina Swann dchr Associate Director Center for Learning & Development MS-201-15 Kwelli Sneed Program Manager Melinda Coles **Emerging Leaders** Supvy HR Specialist (Career Pathways/City Program MS-201-14 University) Peter Hillman MS-201-14 **HR** Specialist (HR Dev) CS-201-13 1 Adrienne Douglas Capital City Fellow Olutosin Burrell 1 1 Daniel Thornton Training Tech Program **HR** Specialist 1 1 1 [ Program Analyst CS-1702-07 (See Attachment) (HR Dev) CS-343-12 1 [ CS-201-13 1 Capital City Fellows Muriel Lewis 1 Aima Corinaldi 1.1 Herbert Casey Training Tech (MOUs) +1Program Analyst 1 | (See Attachment