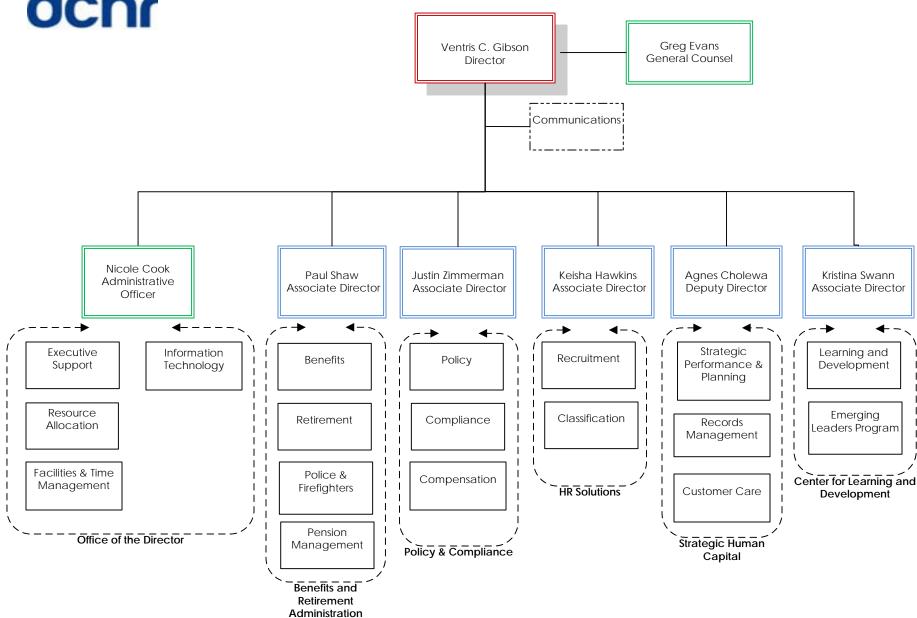

----------------------------------------------------------------------------------------------------------------------------------------------------------------------------------------------------------------------------------------------------------------------------|-----------------------|
| CAB No. P-1113 | Aetna Insurance Company               | 11/12/2019 | Post award protest challenging OCP's award of PPO contract to CareFirst Blue Cross Blue Shield - Request for Proposals (RFP) issued by OCP for Indefinite Delivery, Indefinite Quantity contracts for the provision and administration of fully insured health benefit plans for the District of Columbia employees through December 31, 2023. | Closed                |

## **AGENCY STRUCTURE SUMMARY**

# dchr





## **AGENCY STRUCTURE**





## OFFICE OF THE DIRECTOR



## OFFICE OF THE GENERAL COUNSEL





Cieara Davis Disability Emp Spec CS-301-12





## **HR Solutions Administration**







## STRATEGIC HUMAN CAPITAL



#### LEARNING AND DEVELOPMENT Kristina Swann dchr Associate Director Center for Learning & Development MS-201-15 Kwelli Sneed Program Manager Melinda Coles **Emerging Leaders** Supvy HR Specialist (Career Pathways/City Program MS-201-14 University) Peter Hillman MS-201-14 **HR** Specialist (HR Dev) CS-201-13 1 Adrienne Douglas Capital City Fellow Olutosin Burrell 1 1 Daniel Thornton Training Tech Program **HR** Specialist 1 1 1 [ Program Analyst CS-1702-07 (See Attachment) (HR Dev) CS-343-12 1 [ CS-201-13 1 Capital City Fellows Muriel Lewis 1 Aima Corinaldi 1.1 Herbert Casey Training Tech (MOUs) +1Progra