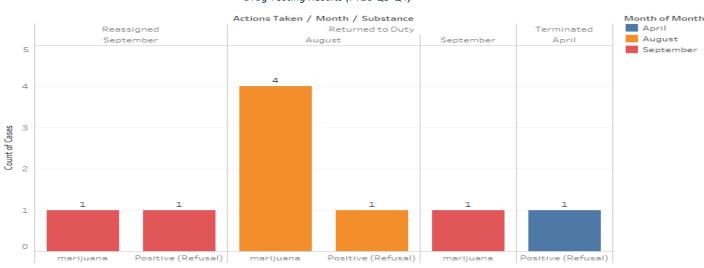

| Administering Office(s)                                                       | Operations Description                                                                                                                                                                                                                                                                                                                                                                                           | Activities                                                                                                                                                                                                                                                                                                                                                                                                                                                                                                                                                                                                                                                                                                                                                                                                                                                                                                                                                                                                                                                                                                                                                                                                                                                                                                                                                                                                                                                                                                                                                                                                                                                                                                                                                                                                                                                                                                                                                                                                                                                                                                                     | Results                                                                                                                                                                                                                                                                                                                                                                                                                                                                                                                                                                                                                                                                                                                                                                                                                                                                                                                                                                                                                                                                                                                                                                                                                                                                                                                                                                                                                                                                                                                                                                                                                                                                                                                                                                                                                                                                                                                                                                                                                                                                                                                        |
|-------------------------------------------------------------------------------|------------------------------------------------------------------------------------------------------------------------------------------------------------------------------------------------------------------------------------------------------------------------------------------------------------------------------------------------------------------------------------------------------------------|--------------------------------------------------------------------------------------------------------------------------------------------------------------------------------------------------------------------------------------------------------------------------------------------------------------------------------------------------------------------------------------------------------------------------------------------------------------------------------------------------------------------------------------------------------------------------------------------------------------------------------------------------------------------------------------------------------------------------------------------------------------------------------------------------------------------------------------------------------------------------------------------------------------------------------------------------------------------------------------------------------------------------------------------------------------------------------------------------------------------------------------------------------------------------------------------------------------------------------------------------------------------------------------------------------------------------------------------------------------------------------------------------------------------------------------------------------------------------------------------------------------------------------------------------------------------------------------------------------------------------------------------------------------------------------------------------------------------------------------------------------------------------------------------------------------------------------------------------------------------------------------------------------------------------------------------------------------------------------------------------------------------------------------------------------------------------------------------------------------------------------|--------------------------------------------------------------------------------------------------------------------------------------------------------------------------------------------------------------------------------------------------------------------------------------------------------------------------------------------------------------------------------------------------------------------------------------------------------------------------------------------------------------------------------------------------------------------------------------------------------------------------------------------------------------------------------------------------------------------------------------------------------------------------------------------------------------------------------------------------------------------------------------------------------------------------------------------------------------------------------------------------------------------------------------------------------------------------------------------------------------------------------------------------------------------------------------------------------------------------------------------------------------------------------------------------------------------------------------------------------------------------------------------------------------------------------------------------------------------------------------------------------------------------------------------------------------------------------------------------------------------------------------------------------------------------------------------------------------------------------------------------------------------------------------------------------------------------------------------------------------------------------------------------------------------------------------------------------------------------------------------------------------------------------------------------------------------------------------------------------------------------------|
| Administering Onice(s)                                                        |                                                                                                                                                                                                                                                                                                                                                                                                                  | Activities                                                                                                                                                                                                                                                                                                                                                                                                                                                                                                                                                                                                                                                                                                                                                                                                                                                                                                                                                                                                                                                                                                                                                                                                                                                                                                                                                                                                                                                                                                                                                                                                                                                                                                                                                                                                                                                                                                                                                                                                                                                                                                                     | nesuris                                                                                                                                                                                                                                                                                                                                                                                                                                                                                                                                                                                                                                                                                                                                                                                                                                                                                                                                                                                                                                                                                                                                                                                                                                                                                                                                                                                                                                                                                                                                                                                                                                                                                                                                                                                                                                                                                                                                                                                                                                                                                                                        |
| HR Solutions<br>Administration                                                | consolidation, abolition or authorization of functions or hierarchy of an agency<br>between or among a District government agency or agencies, that affects the structure                                                                                                                                                                                                                                        | Meeting with agency leadership to understand new structure Assisting with new organizational structure charts                                                                                                                                                                                                                                                                                                                                                                                                                                                                                                                                                                                                                                                                                                                                                                                                                                                                                                                                                                                                                                                                                                                                                                                                                                                                                                                                                                                                                                                                                                                                                                                                                                                                                                                                                                                                                                                                                                                                                                                                                  | N/A                                                                                                                                                                                                                                                                                                                                                                                                                                                                                                                                                                                                                                                                                                                                                                                                                                                                                                                                                                                                                                                                                                                                                                                                                                                                                                                                                                                                                                                                                                                                                                                                                                                                                                                                                                                                                                                                                                                                                                                                                                                                                                                            |
| IT                                                                            | PeopleSoft technical assistance including PeopleSoft password support, error messages, creating reports, and escalation of errors to OCTO.                                                                                                                                                                                                                                                                       | Answering employee and job applicant questions via phone and email Analyzing call trends to provided needed training                                                                                                                                                                                                                                                                                                                                                                                                                                                                                                                                                                                                                                                                                                                                                                                                                                                                                                                                                                                                                                                                                                                                                                                                                                                                                                                                                                                                                                                                                                                                                                                                                                                                                                                                                                                                                                                                                                                                                                                                           | Almost 7,000 tickets handled in FY20.                                                                                                                                                                                                                                                                                                                                                                                                                                                                                                                                                                                                                                                                                                                                                                                                                                                                                                                                                                                                                                                                                                                                                                                                                                                                                                                                                                                                                                                                                                                                                                                                                                                                                                                                                                                                                                                                                                                                                                                                                                                                                          |
| Benefits and<br>Retirement<br>Administration/Office<br>of the General Counsel | Administer the retirement hearings of police and firefighters; provide assistance and legal guidance during the hearings for Police and Firefighter retirements, and for other matters before the Board.                                                                                                                                                                                                         | Review medical and other documentation for each case, question witnesses during hearings and draft retirement decisions; review and draft responses to other requests such as requests for survivor benefits from the family of deceased service members.                                                                                                                                                                                                                                                                                                                                                                                                                                                                                                                                                                                                                                                                                                                                                                                                                                                                                                                                                                                                                                                                                                                                                                                                                                                                                                                                                                                                                                                                                                                                                                                                                                                                                                                                                                                                                                                                      | 473 cases handled in FY20 and 129 in FY21.                                                                                                                                                                                                                                                                                                                                                                                                                                                                                                                                                                                                                                                                                                                                                                                                                                                                                                                                                                                                                                                                                                                                                                                                                                                                                                                                                                                                                                                                                                                                                                                                                                                                                                                                                                                                                                                                                                                                                                                                                                                                                     |
| Policy and Compliance<br>Administration                                       | In collaboration with OSSE's Division of Early Learning, DCHR evaluates criminal histories for child care staff subject to the requirements of the Child Care and Development Block Grant Act                                                                                                                                                                                                                    | Candidates/staff assessment pursuant to CCDBG. Logs of completed checks and investigations are stored electronically.  Providing recommendations for resolving the grievance                                                                                                                                                                                                                                                                                                                                                                                                                                                                                                                                                                                                                                                                                                                                                                                                                                                                                                                                                                                                                                                                                                                                                                                                                                                                                                                                                                                                                                                                                                                                                                                                                                                                                                                                                                                                                                                                                                                                                   | FY2020 through FY21Q1:<br>4,633 criminal checks conducted                                                                                                                                                                                                                                                                                                                                                                                                                                                                                                                                                                                                                                                                                                                                                                                                                                                                                                                                                                                                                                                                                                                                                                                                                                                                                                                                                                                                                                                                                                                                                                                                                                                                                                                                                                                                                                                                                                                                                                                                                                                                      |
| Policy and Compliance<br>Administration                                       | Reviewing and examining agency compliance with District rules and regulations including residency requirements. Providing recommendations for improvements as needed.                                                                                                                                                                                                                                            | DCHR regularly conducts required and requested audits to ensure the efficiency of the District Government and adherence to the District Personnel Manual.                                                                                                                                                                                                                                                                                                                                                                                                                                                                                                                                                                                                                                                                                                                                                                                                                                                                                                                                                                                                                                                                                                                                                                                                                                                                                                                                                                                                                                                                                                                                                                                                                                                                                                                                                                                                                                                                                                                                                                      | We have completed the following audits in FY20: Calendar Year 2019 Attorney Licensing - Published in the Register Calendar Year 2019 Voluntary Leave Transfer Program (VLTP) FY20 Quarter 1-3 Administration Leave Reports 11 Monthly Marijuana Reports FY20 Half Year Suitability Reports FY20 Residency Report Reports relating to Calendar Year 2020 Administrative Leave and Attorney Verification are being prepared.                                                                                                                                                                                                                                                                                                                                                                                                                                                                                                                                                                                                                                                                                                                                                                                                                                                                                                                                                                                                                                                                                                                                                                                                                                                                                                                                                                                                                                                                                                                                                                                                                                                                                                     |
| Policy and Compliance<br>Administration                                       | Obtain fingerprints and evaluate criminal histories against regulatory factors to determine individual suitability for government employment.                                                                                                                                                                                                                                                                    | Candidate/employee suitability assessments. Results and outcomes are stored electronically.  Investigating certain cases to determine if applicant is suitable for specific job                                                                                                                                                                                                                                                                                                                                                                                                                                                                                                                                                                                                                                                                                                                                                                                                                                                                                                                                                                                                                                                                                                                                                                                                                                                                                                                                                                                                                                                                                                                                                                                                                                                                                                                                                                                                                                                                                                                                                | FY2020 through FY21Q1:<br>18,898 checks were conducted                                                                                                                                                                                                                                                                                                                                                                                                                                                                                                                                                                                                                                                                                                                                                                                                                                                                                                                                                                                                                                                                                                                                                                                                                                                                                                                                                                                                                                                                                                                                                                                                                                                                                                                                                                                                                                                                                                                                                                                                                                                                         |
| Policy and Compliance<br>Administration                                       | Drug and Alcohol Enforcement Compliance                                                                                                                                                                                                                                                                                                                                                                          | Receive drug testing results and, if necessary, take proper administrative action against employees on behalf of the employing agency. Results and outcomes are stored electronically.                                                                                                                                                                                                                                                                                                                                                                                                                                                                                                                                                                                                                                                                                                                                                                                                                                                                                                                                                                                                                                                                                                                                                                                                                                                                                                                                                                                                                                                                                                                                                                                                                                                                                                                                                                                                                                                                                                                                         | FY2020 through FY21Q1:<br>4,516 drug test conducted                                                                                                                                                                                                                                                                                                                                                                                                                                                                                                                                                                                                                                                                                                                                                                                                                                                                                                                                                                                                                                                                                                                                                                                                                                                                                                                                                                                                                                                                                                                                                                                                                                                                                                                                                                                                                                                                                                                                                                                                                                                                            |
| Policy and Compliance<br>Administration; Office<br>of the General Counsel     | Upon request of an agency, and occasionally a labor organization, DCHR may conduct an investigation into allegations of systemic personnel mismanagement                                                                                                                                                                                                                                                         | Conducted multiple fact-finding investigations into alleged personnel regulation violations or mismanagement. Investigations result in a final report. Collaborating with external partners to review and approve changes Publish and communicate new changes                                                                                                                                                                                                                                                                                                                                                                                                                                                                                                                                                                                                                                                                                                                                                                                                                                                                                                                                                                                                                                                                                                                                                                                                                                                                                                                                                                                                                                                                                                                                                                                                                                                                                                                                                                                                                                                                  | FY2020 through FY21Q1: 6 personnel investigations (incl. residency) (PCA)                                                                                                                                                                                                                                                                                                                                                                                                                                                                                                                                                                                                                                                                                                                                                                                                                                                                                                                                                                                                                                                                                                                                                                                                                                                                                                                                                                                                                                                                                                                                                                                                                                                                                                                                                                                                                                                                                                                                                                                                                                                      |
| Policy and Compliance<br>Administration                                       | Whenever any agency has concerns for the wellbeing of an employee due to changes in behavior or performance, DCHR manages the review, approval, and disposition of agencies' fitness assessment requests.                                                                                                                                                                                                        | DCHR routinely receives and processes about 20 fitness assessment requests. The results are documented electronically.                                                                                                                                                                                                                                                                                                                                                                                                                                                                                                                                                                                                                                                                                                                                                                                                                                                                                                                                                                                                                                                                                                                                                                                                                                                                                                                                                                                                                                                                                                                                                                                                                                                                                                                                                                                                                                                                                                                                                                                                         | FY2020 through FY21Q1:<br>5 fitness assessments conducted                                                                                                                                                                                                                                                                                                                                                                                                                                                                                                                                                                                                                                                                                                                                                                                                                                                                                                                                                                                                                                                                                                                                                                                                                                                                                                                                                                                                                                                                                                                                                                                                                                                                                                                                                                                                                                                                                                                                                                                                                                                                      |
| Policy and Compliance<br>Administration                                       | Evaluated candidate fitness for specific jobs                                                                                                                                                                                                                                                                                                                                                                    | In collaboration with DYRS, DCHR has piloted a program to determine candidates' physical fitness for performing work as a YDR.                                                                                                                                                                                                                                                                                                                                                                                                                                                                                                                                                                                                                                                                                                                                                                                                                                                                                                                                                                                                                                                                                                                                                                                                                                                                                                                                                                                                                                                                                                                                                                                                                                                                                                                                                                                                                                                                                                                                                                                                 | FY2020 through FY21Q1:<br>26 pre-employment assessments completed (pilot program)                                                                                                                                                                                                                                                                                                                                                                                                                                                                                                                                                                                                                                                                                                                                                                                                                                                                                                                                                                                                                                                                                                                                                                                                                                                                                                                                                                                                                                                                                                                                                                                                                                                                                                                                                                                                                                                                                                                                                                                                                                              |
|                                                                               | IT  Benefits and Retirement Administration/Office of the General Counsel  Policy and Compliance Administration  Policy and Compliance Administration; Office of the General Counsel  Policy and Compliance Administration; Office of the General Counsel | DCHR assists with the movement of District employees when there is a transfer, consolidation, abolition or authorization of functions or hierarchy of an agency between or among a District government agency or agencies, that affects the structure or structures of the agency or agencies. DCHR also assists with the movement of District employees when an agency takes an action that affects the internal structure or functions of an agency, but does not constitute a reorganization.  IT PeopleSoft technical assistance including PeopleSoft password support, error messages, creating reports, and escalation of errors to OCTO.  Benefits and Retirement Administration/Office of the General Counsel  Policy and Compliance Administration in collaboration with OSSE's Division of Early Learning, DCHR evaluates criminal histories for child care staff subject to the requirements of the Child Care and Development Block Grant Act  Policy and Compliance Administration  Policy and Compliance Administration:  Policy and Compliance Administration:  Policy and Compliance Administration; Office of the General Counsel  Policy and Compliance Administration; Office of the General Counsel  Policy and Compliance Administration; Office of the General Counsel  Policy and Compliance Administration; Office of the General Counsel  Policy and Compliance Administration; Office of the General Counsel  Policy and Compliance Administration  Policy and Compl | DCHR assists with the movement of District employees when there is a transfer, consolidation, abilition or authorization of functions or hierarchy of an agency, between among a District operation of agency to between among a District operation of the property of the pro |