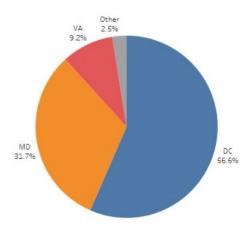

| 2    | 3                | 178    | 210      |

#### **Criminal Background Checks**

DCHR performed **8,789** criminal background checks between April and September 2020. **No one was found unsuitable**.

#### **Credit and Traffic Checks**

DCHR conducted 18 credit checks and 53 traffic checks in Q3 and Q4 FY20. These checks revealed no derogatory information

#### **Drug Testing**

Most candidates and employees tested negative for drugs in Q3-Q4 FY20. Most employees tested positive for marijuana and were primarily returned to duty.

#### Drug Testing Results (FY20 Q3-Q4)



9B2 Residency Report

## Residency

#### **Hiring and Residency Rate**

The District Government hired 5,987 employees. **3,386** (56.6%) of these employees were District residents.

FY20 New Hire Residency Breakdown



#### **Residency Waivers Approved**

This year, DCHR implemented an electronic means for employees to request residency waivers.

Only **2 waivers were granted** between December 2019 and December 2020.

| Name | Job Title     | Schedule | Reason   |
|------|---------------|----------|----------|
| K.H. | ** Specialist | Career   | Pandemic |
|      |               | Service  | Related  |
| L.J. | ** Manager    | MSS      | Domestic |
|      |               |          | Related  |

#### **Residency Violation and Removals**

With the recent updates to D.C. Code § 1-515 and District of Columbia Municipal Regulations 6-B3, DCHR has created a more efficient audit, investigatory, and removal process for residency violations. As such, we anticipate residency discrepancies will be discovered an