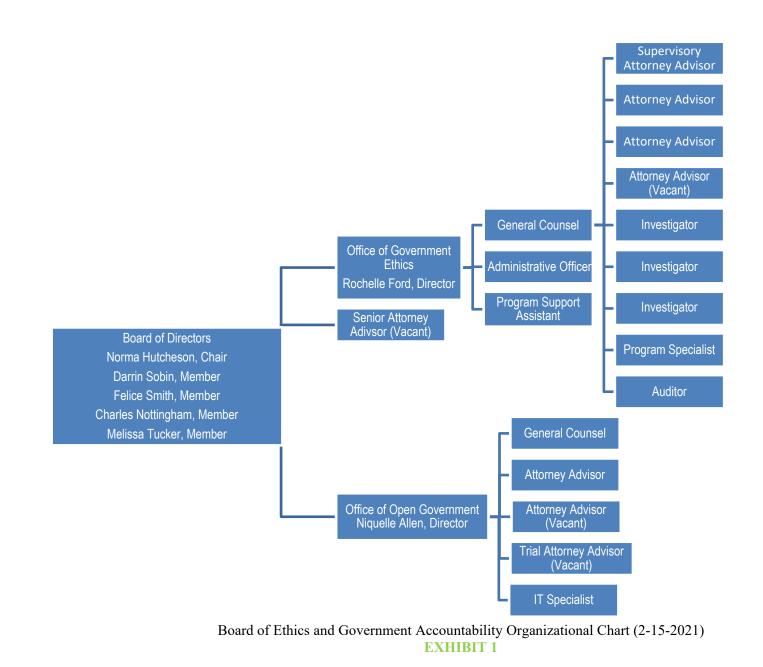

sight Questions contained in the Committee on the Judiciary's correspondence to BEGA Chairperson, Norma Hutcheson, dated January 25, 2021. The members of the Board and the Directors of Government Ethics and Open Government look forward to providing testimony and answering these and any other questions you might have at the Public Hearing scheduled on February 26, 2021. Please find the answers to the questions posed in the January 25, 2021 correspondence attached to this cover letter. If you have any additional questions or require more information, please let us know.

Sincerely,

Niquelle M. Allen Director, Office of Open Government Board of Ethics and Government Accountability

Rochelle Ford Director, Office of Government Ethics Board of Ethics and Government Accountability

Enclosures



| AG0 - Board             | of Ethics and Government Accoun | tability                       |                                |             |            |         |              |     |              |              |
|-------------------------|---------------------------------|--------------------------------|--------------------------------|-------------|------------|---------|--------------|-----|--------------|--------------|
| Performance             | e Oversight Hearing for FY 2020 |                                |                                |             |            |         |              |     |              |              |
| Question# 2: Schedule A |                                 |                                |                                |             |