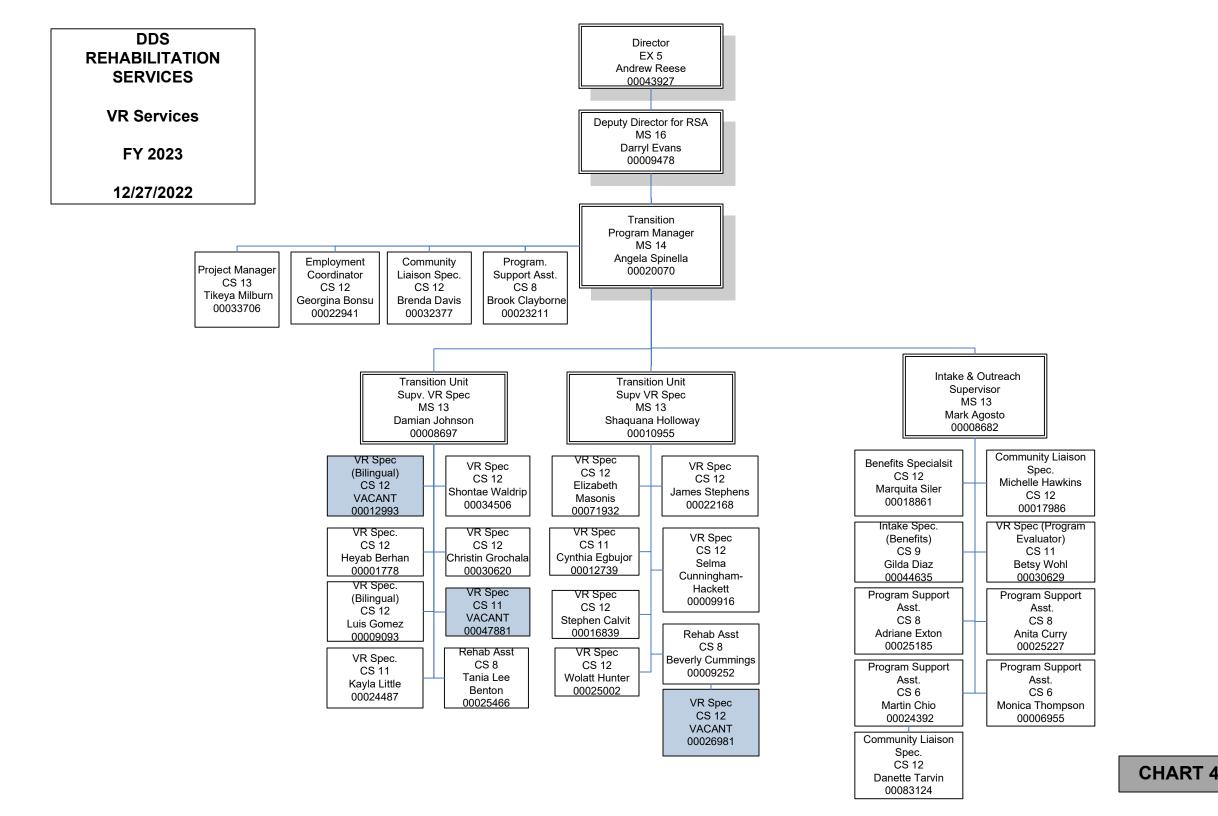

0 | www.dds.dc.gov

# FY22 – FYTD23 PERFORMANCE OVERSIGHT ATTACHMENTS

Q1: Attachment A: DDS Organizational Chart

Q3: Attachment A: DDS Organizational Chart

Q4: Attachment A: DDS Organizational Chart

Q5: Attachment B: DDS Vacancies and Posting Report for FY 22 and FYTD 23

Q8: Attachment C: Approved Budget v. Actuals

Q9: Attachment D: Intra-District Transfers

Q10: Attachment E: Reprogrammings

Q11: Attachment F: DDS Contracts, Grants, and Procurements

Q12: Attachment F1: DDS Contract Modifications

Q13: Attachment G: DDS MOU Listing, FY 23

Q30: Attachment H: Provider Reportable and Serious Reportable Incidents

Q31: Attachment I: Provider Report Cards

Q57: Attachment J: RSA: Potentially Eligible Students by School





## **Attachment A:**

## **DDS Organizational Chart**





















# DDS Overall

Office of the Deputy Director of Quality Assurance
Performance Management
Administration
(QAPMA)

FY 2023

12/27/2022



CHART 10



CHART 11







## **Attachment B:**

DDS Vacancies and Posting Report for FY 22 and FYTD 23



| Admin | 1 Work Unit Job Title    |                                               | Grade | Grade Position |       | # | Comments/Status                                                                                                                                                     |  |  |
|-------|--------------------------|-----------------------------------------------|-------|----------------|-------|---|---------------------------------------------------------------------------------------------------------------------------------