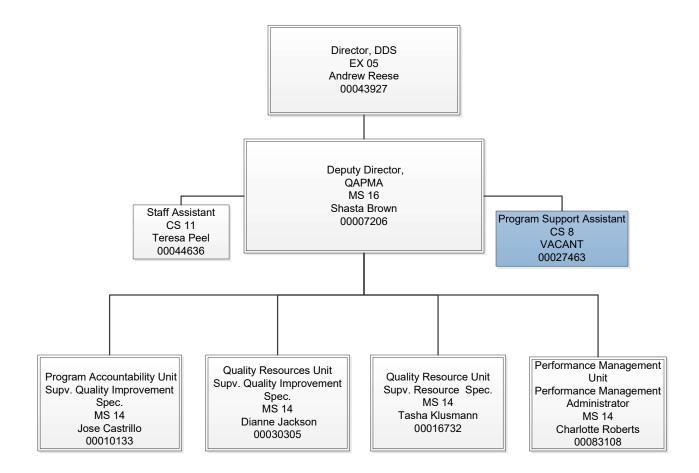

# DDS Overall

Office of the Deputy Director of Quality Assurance
Performance Management
Administration
(QAPMA)

FY 2023

12/27/2022

CHART 10

CHART 11