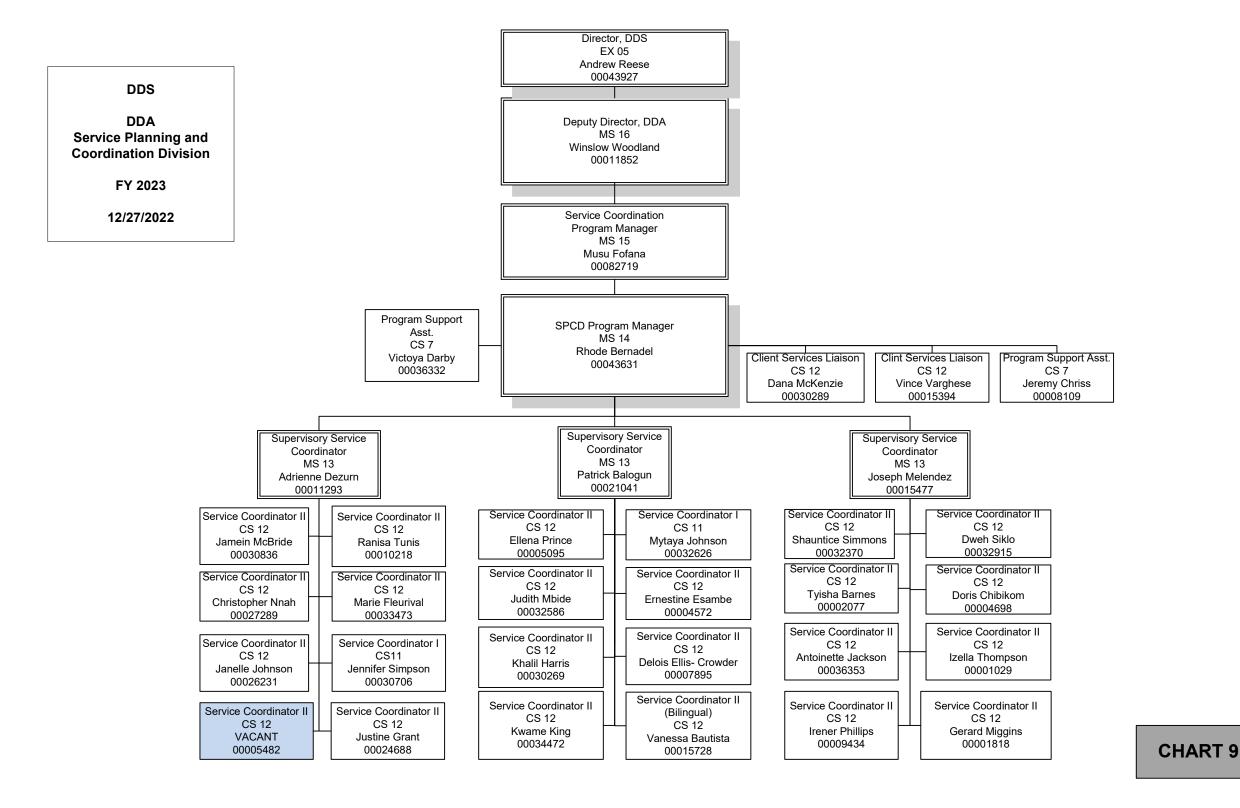

s.dc.gov

# FY22 – FYTD23 PERFORMANCE OVERSIGHT ATTACHMENTS

Q1: Attachment A: DDS Organizational Chart

Q3: Attachment A: DDS Organizational Chart

Q4: Attachment A: DDS Organizational Chart

Q5: Attachment B: DDS Vacancies and Posting Report for FY 22 and FYTD 23

Q8: Attachment C: Approved Budget v. Actuals

Q9: Attachment D: Intra-District Transfers

Q10: Attachment E: Reprogrammings

Q11: Attachment F: DDS Contracts, Grants, and Procurements

Q12: Attachment F1: DDS Contract Modifications

Q13: Attachment G: DDS MOU Listing, FY 23

Q30: Attachment H: Provider Reportable and Serious Reportable Incidents

Q31: Attachment I: Provider Report Cards

Q57: Attachment J: RSA: Potentially Eligible Students by School





## **Attachment A:**

## **DDS Organizational Chart**





















# DDS Overall

Office of the Deputy Director of Quality Assurance
Performance Management
Administration
(QAPMA)

FY 2023

12/27/2022



CHART 10



CHART 11







## **Attachment B:**

DDS Vacancies and Posting Report for FY 22 and FYTD 23



| Admin | 1 Work Unit Job Title    |                                               | Grade | Grade Position |       | # | Comments/Status                                                                                                                                                     |  |  |
|-------|--------------------------|-----------------------------------------------|-------|----------------|-------|---|-------------------------------------------------------------------------------------------------------------------------------------------