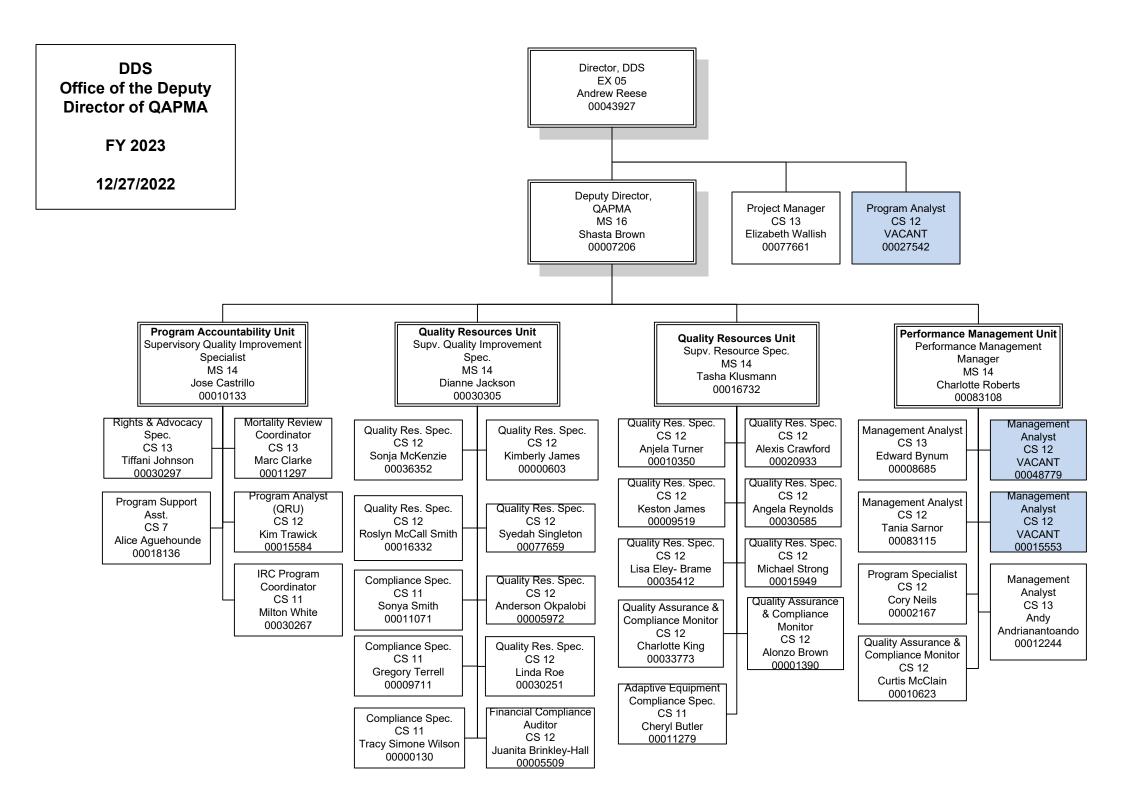

# DDS Overall

Office of the Deputy Director of Quality Assurance
Performance Management
Administration
(QAPMA)

FY 2023

12/27/2022

CHART 10

CHART 11