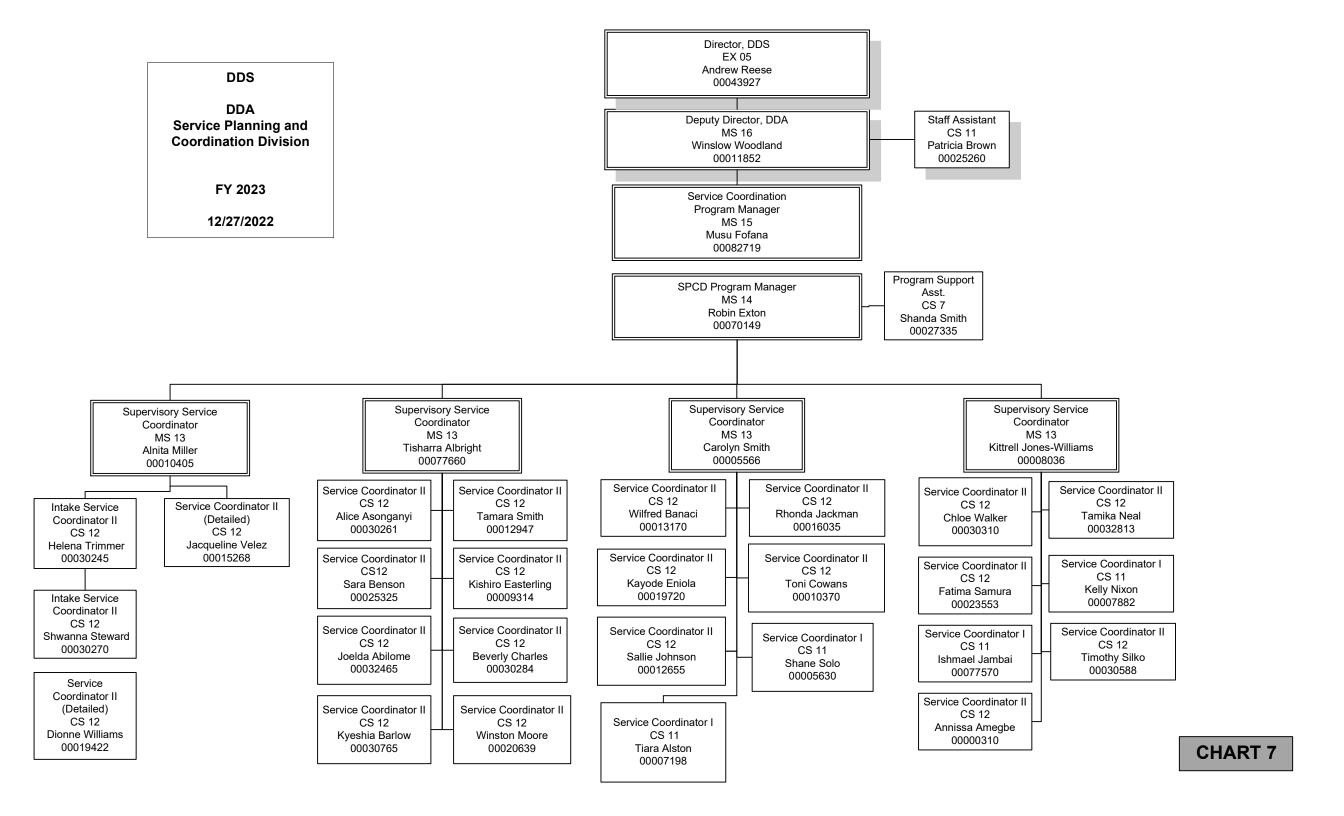

w.dds.dc.gov

# FY22 – FYTD23 PERFORMANCE OVERSIGHT ATTACHMENTS

Q1: Attachment A: DDS Organizational Chart

Q3: Attachment A: DDS Organizational Chart

Q4: Attachment A: DDS Organizational Chart

Q5: Attachment B: DDS Vacancies and Posting Report for FY 22 and FYTD 23

Q8: Attachment C: Approved Budget v. Actuals

Q9: Attachment D: Intra-District Transfers

Q10: Attachment E: Reprogrammings

Q11: Attachment F: DDS Contracts, Grants, and Procurements

Q12: Attachment F1: DDS Contract Modifications

Q13: Attachment G: DDS MOU Listing, FY 23

Q30: Attachment H: Provider Reportable and Serious Reportable Incidents

Q31: Attachment I: Provider Report Cards

Q57: Attachment J: RSA: Potentially Eligible Students by School





## **Attachment A:**

## **DDS Organizational Chart**





















# DDS Overall

Office of the Deputy Director of Quality Assurance
Performance Management
Administration
(QAPMA)

FY 2023

12/27/2022



CHART 10



CHART 11







## **Attachment B:**

DDS Vacancies and Posting Report for FY 22 and FYTD 23



| Admin | 1 Work Unit Job Title    |                                               | Grade | Grade Position |       | # | Comments/Status                                                                                                                                                     |  |  |
|-------|--------------------------|-----------------------------------------------|-------|----------------|-------|---|---------------------------------------------------------------------------------------------------------------------------------------