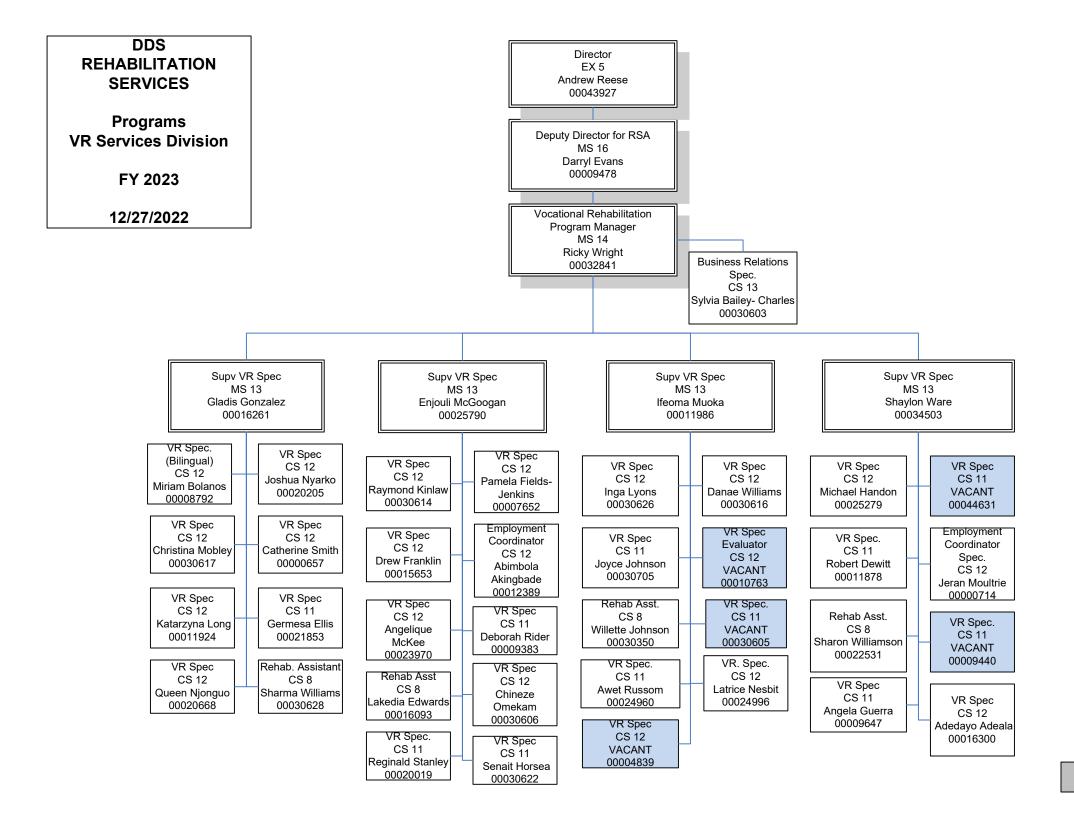

700 | www.dds.dc.gov

# FY22 – FYTD23 PERFORMANCE OVERSIGHT ATTACHMENTS

Q1: Attachment A: DDS Organizational Chart

Q3: Attachment A: DDS Organizational Chart

Q4: Attachment A: DDS Organizational Chart

Q5: Attachment B: DDS Vacancies and Posting Report for FY 22 and FYTD 23

Q8: Attachment C: Approved Budget v. Actuals

Q9: Attachment D: Intra-District Transfers

Q10: Attachment E: Reprogrammings

Q11: Attachment F: DDS Contracts, Grants, and Procurements

Q12: Attachment F1: DDS Contract Modifications

Q13: Attachment G: DDS MOU Listing, FY 23

Q30: Attachment H: Provider Reportable and Serious Reportable Incidents

Q31: Attachment I: Provider Report Cards

Q57: Attachment J: RSA: Potentially Eligible Students by School





## **Attachment A:**

## **DDS Organizational Chart**





















# DDS Overall

Office of the Deputy Director of Quality Assurance
Performance Management
Administration
(QAPMA)

FY 2023

12/27/2022



CHART 10



CHART 11







## **Attachment B:**

DDS Vacancies and Posting Report for FY 22 and FYTD 23



| Admin | 1 Work Unit Job Title    |                                               | Grade | Grade Position |       | # | Comments/Status                                                                                                                                                     |  |  |
|-------|--------------------------|-----------------------------------------------|-------|----------------|-------|---|-------------------------------------------------------------------------------------------------------------------------------