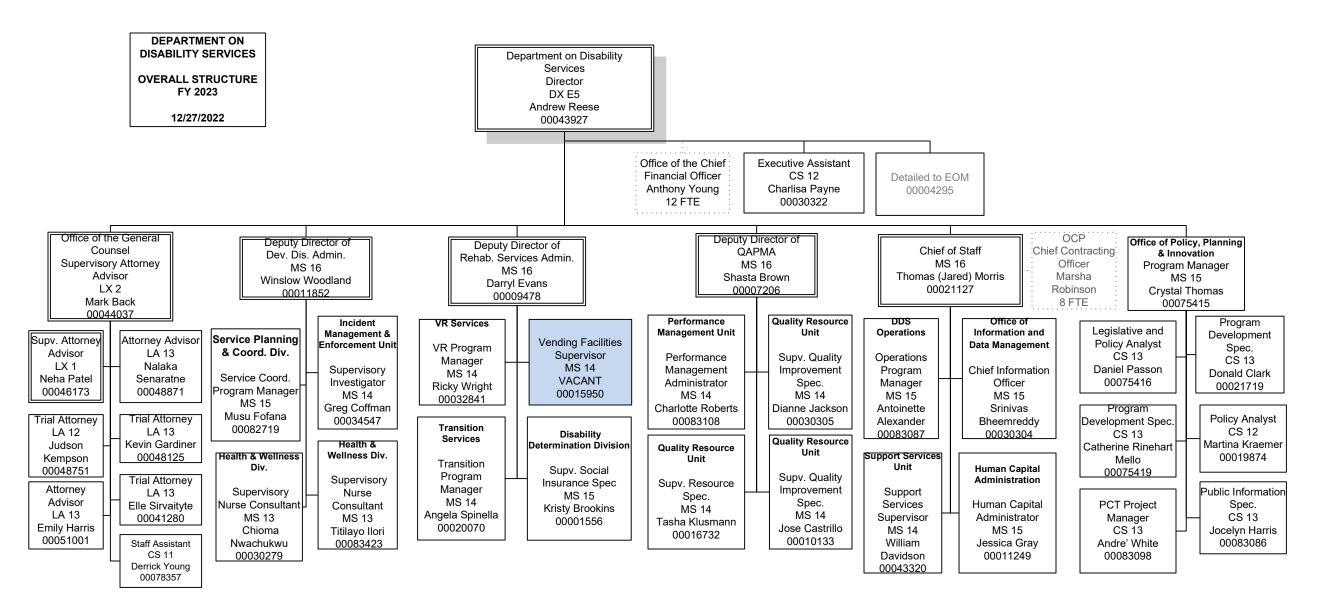

30.1700 | www.dds.dc.gov

# FY22 – FYTD23 PERFORMANCE OVERSIGHT ATTACHMENTS

Q1: Attachment A: DDS Organizational Chart

Q3: Attachment A: DDS Organizational Chart

Q4: Attachment A: DDS Organizational Chart

Q5: Attachment B: DDS Vacancies and Posting Report for FY 22 and FYTD 23

Q8: Attachment C: Approved Budget v. Actuals

Q9: Attachment D: Intra-District Transfers

Q10: Attachment E: Reprogrammings

Q11: Attachment F: DDS Contracts, Grants, and Procurements

Q12: Attachment F1: DDS Contract Modifications

Q13: Attachment G: DDS MOU Listing, FY 23

Q30: Attachment H: Provider Reportable and Serious Reportable Incidents

Q31: Attachment I: Provider Report Cards

Q57: Attachment J: RSA: Potentially Eligible Students by School





## **Attachment A:**

## **DDS Organizational Chart**





















# DDS Overall

Office of the Deputy Director of Quality Assurance
Performance Management
Administration
(QAPMA)

FY 2023

12/27/2022



CHART 10



CHART 11







## **Attachment B:**

DDS Vacancies and Posting Report for FY 22 and FYTD 23



| Admin | 1 Work Unit Job Title    |                                               | Grade | Grade Position |       | # | Comments/Status                                                                                                                                                     |  |  |
|-------|--------------------------|-----------------------------------------------|-------|----------------|-------|---|---------------------------------------------------------------------------------------------------------------------------