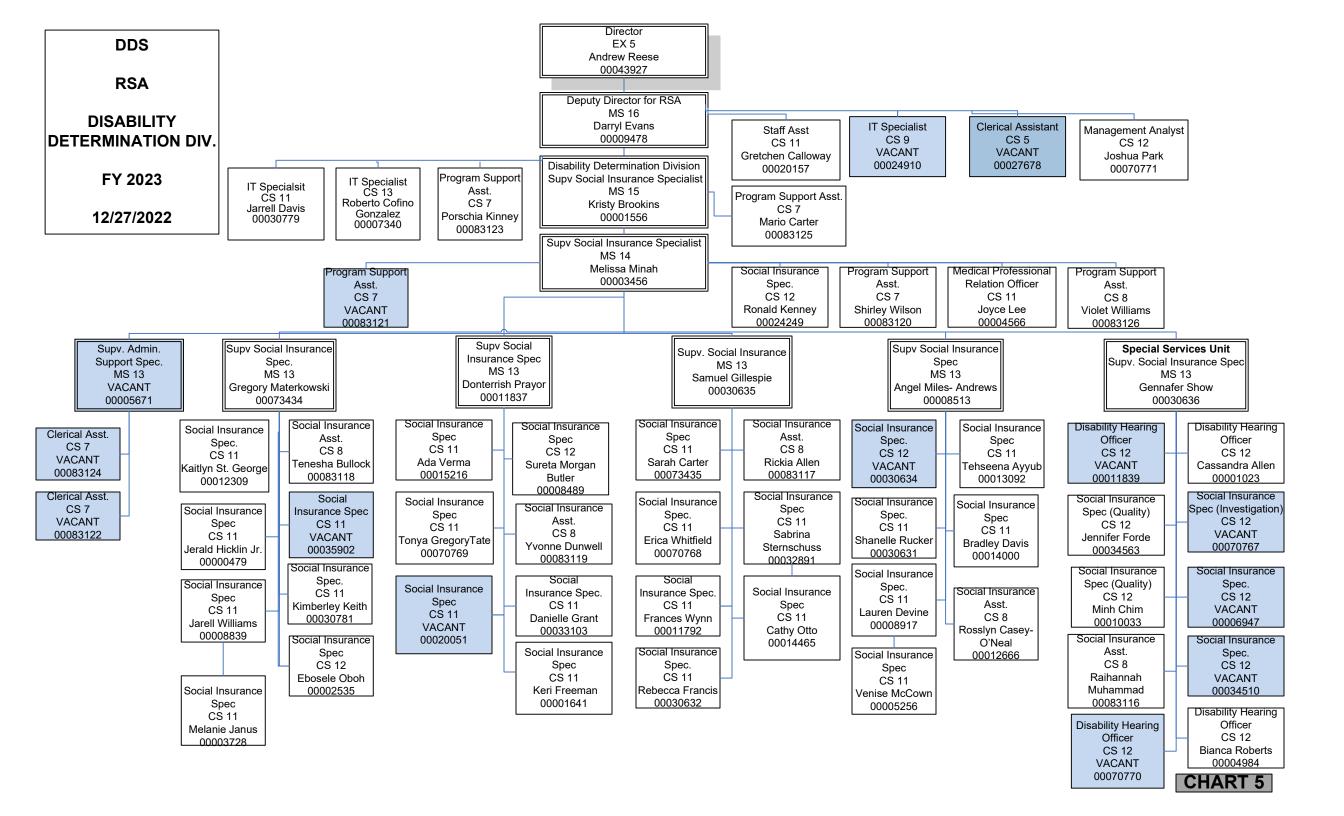

| www.dds.dc.gov

# FY22 – FYTD23 PERFORMANCE OVERSIGHT ATTACHMENTS

Q1: Attachment A: DDS Organizational Chart

Q3: Attachment A: DDS Organizational Chart

Q4: Attachment A: DDS Organizational Chart

Q5: Attachment B: DDS Vacancies and Posting Report for FY 22 and FYTD 23

Q8: Attachment C: Approved Budget v. Actuals

Q9: Attachment D: Intra-District Transfers

Q10: Attachment E: Reprogrammings

Q11: Attachment F: DDS Contracts, Grants, and Procurements

Q12: Attachment F1: DDS Contract Modifications

Q13: Attachment G: DDS MOU Listing, FY 23

Q30: Attachment H: Provider Reportable and Serious Reportable Incidents

Q31: Attachment I: Provider Report Cards

Q57: Attachment J: RSA: Potentially Eligible Students by School





## **Attachment A:**

## **DDS Organizational Chart**





















# DDS Overall

Office of the Deputy Director of Quality Assurance
Performance Management
Administration
(QAPMA)

FY 2023

12/27/2022



CHART 10



CHART 11







## **Attachment B:**

DDS Vacancies and Posting Report for FY 22 and FYTD 23



| Admin | 1 Work Unit Job Title    |                                               | Grade | Grade Position |       | # | Comments/Status                                                                                                                                                     |  |  |
|-------|--------------------------|-----------------------------------------------|-------|----------------|-------|---|-----------------------------------------------------------------------------------------------------------------------------------