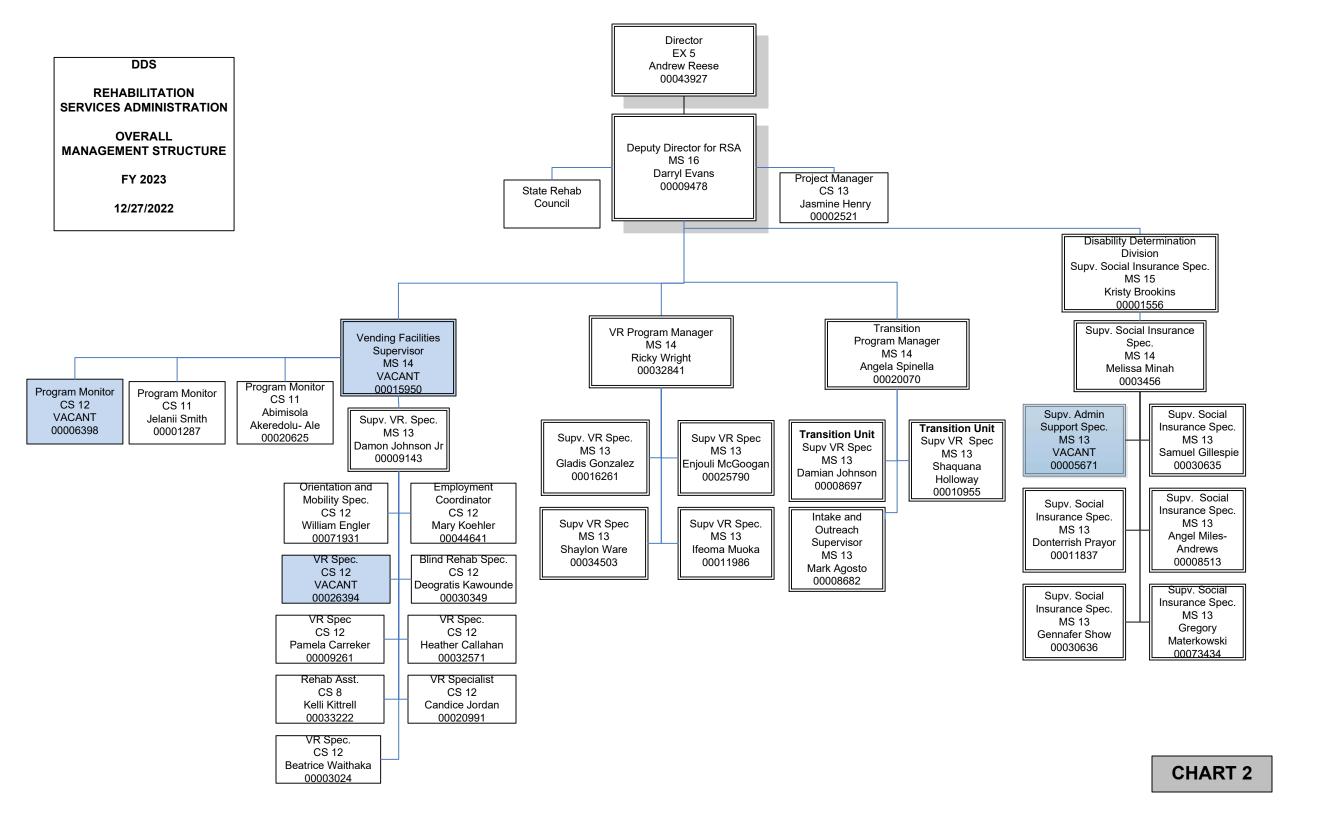

.1700 | www.dds.dc.gov

# FY22 – FYTD23 PERFORMANCE OVERSIGHT ATTACHMENTS

Q1: Attachment A: DDS Organizational Chart

Q3: Attachment A: DDS Organizational Chart

Q4: Attachment A: DDS Organizational Chart

Q5: Attachment B: DDS Vacancies and Posting Report for FY 22 and FYTD 23

Q8: Attachment C: Approved Budget v. Actuals

Q9: Attachment D: Intra-District Transfers

Q10: Attachment E: Reprogrammings

Q11: Attachment F: DDS Contracts, Grants, and Procurements

Q12: Attachment F1: DDS Contract Modifications

Q13: Attachment G: DDS MOU Listing, FY 23

Q30: Attachment H: Provider Reportable and Serious Reportable Incidents

Q31: Attachment I: Provider Report Cards

Q57: Attachment J: RSA: Potentially Eligible Students by School





## **Attachment A:**

## **DDS Organizational Chart**





















# DDS Overall

Office of the Deputy Director of Quality Assurance
Performance Management
Administration
(QAPMA)

FY 2023

12/27/2022



CHART 10



CHART 11







## **Attachment B:**

DDS Vacancies and Posting Report for FY 22 and FYTD 23



| Admin | 1 Work Unit Job Title    |                                               | Grade | Grade Position |       | # | Comments/Status                                                                                                                                                     |  |  |
|-------|--------------------------|-----------------------------------------------|-------|----------------|-------|---|-----------------------------------------------------------------------------------------------------------------------------