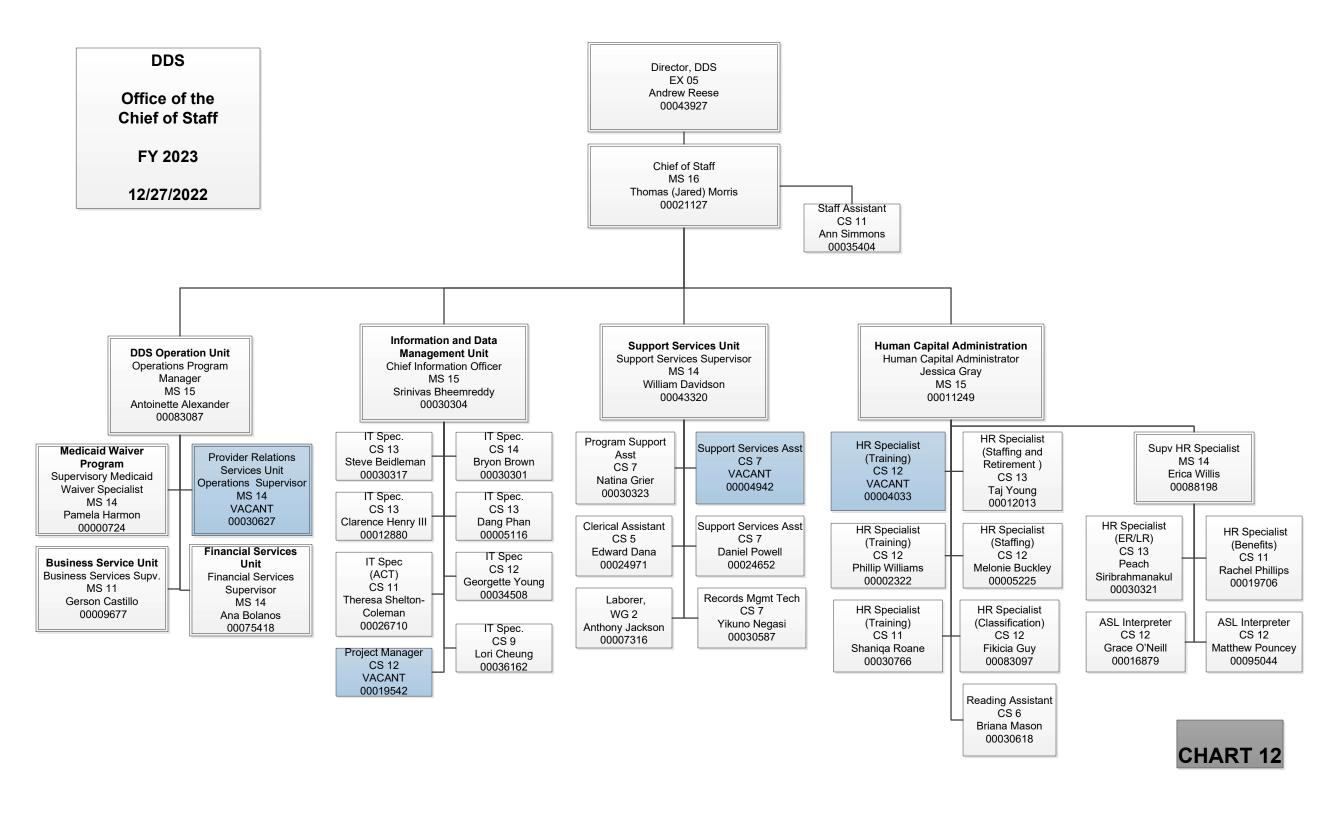

ent A: DDS Organizational Chart

Q5: Attachment B: DDS Vacancies and Posting Report for FY 22 and FYTD 23

Q8: Attachment C: Approved Budget v. Actuals

Q9: Attachment D: Intra-District Transfers

Q10: Attachment E: Reprogrammings

Q11: Attachment F: DDS Contracts, Grants, and Procurements

Q12: Attachment F1: DDS Contract Modifications

Q13: Attachment G: DDS MOU Listing, FY 23

Q30: Attachment H: Provider Reportable and Serious Reportable Incidents

Q31: Attachment I: Provider Report Cards

Q57: Attachment J: RSA: Potentially Eligible Students by School





## **Attachment A:**

## **DDS Organizational Chart**





















# DDS Overall

Office of the Deputy Director of Quality Assurance
Performance Management
Administration
(QAPMA)

FY 2023

12/27/2022



CHART 10



CHART 11







## **Attachment B:**

DDS Vacancies and Posting Report for FY 22 and FYTD 23



| Admin | 1 Work Unit Job Title    |                                               | Grade | Grade Position |       | # | Comments/Status                                                                                                                                                     |  |  |
|-------|--------------------------|-----------------------------------------------|-------|----------------|-------|---|---------------------------------------------------------------------------------------------------------------------------------------------------------------------|--|--|
| DDD   | Disability Determination | Disability Hearing Officer                    | 12    | 00011839       | Grant | 1 | posi