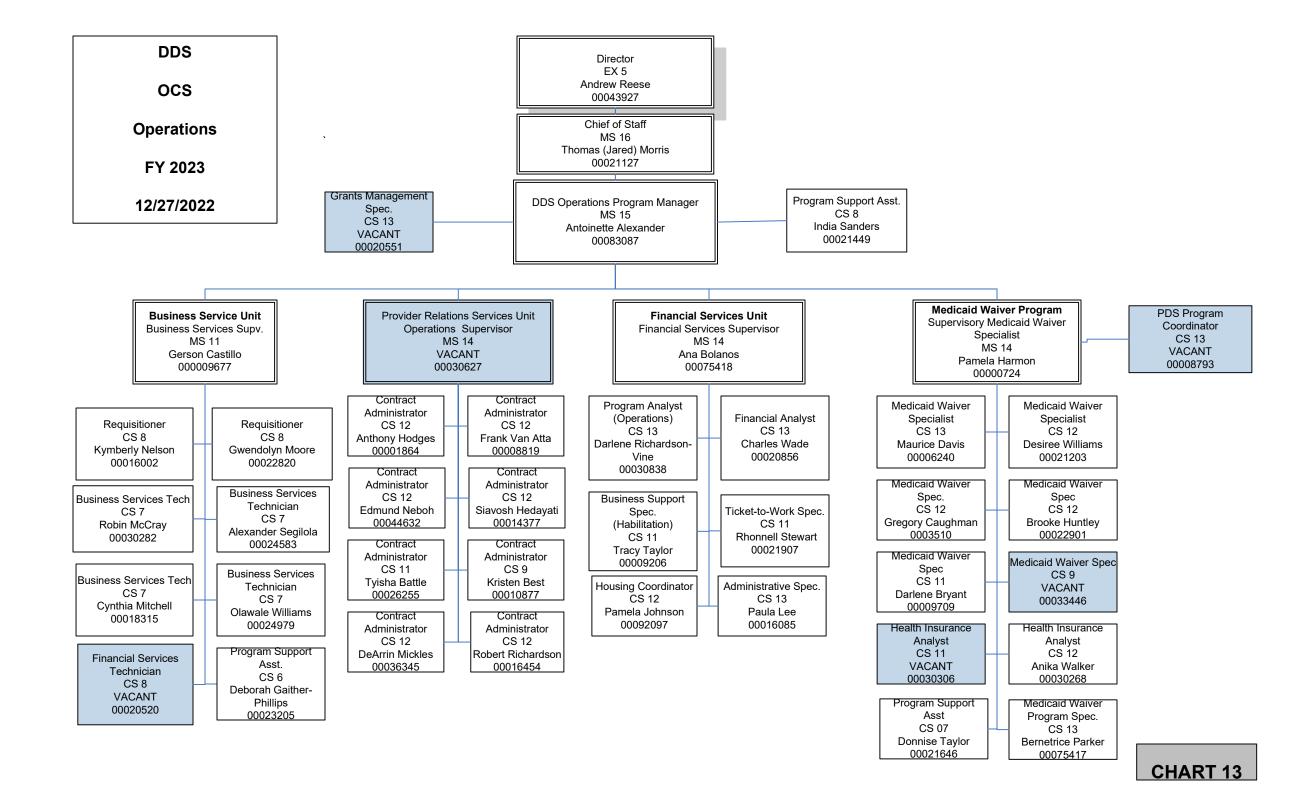

Q13: Attachment G: DDS MOU Listing, FY 23

Q30: Attachment H: Provider Reportable and Serious Reportable Incidents

Q31: Attachment I: Provider Report Cards

Q57: Attachment J: RSA: Potentially Eligible Students by School

## **Attachment A:**

## **DDS Organizational Chart**