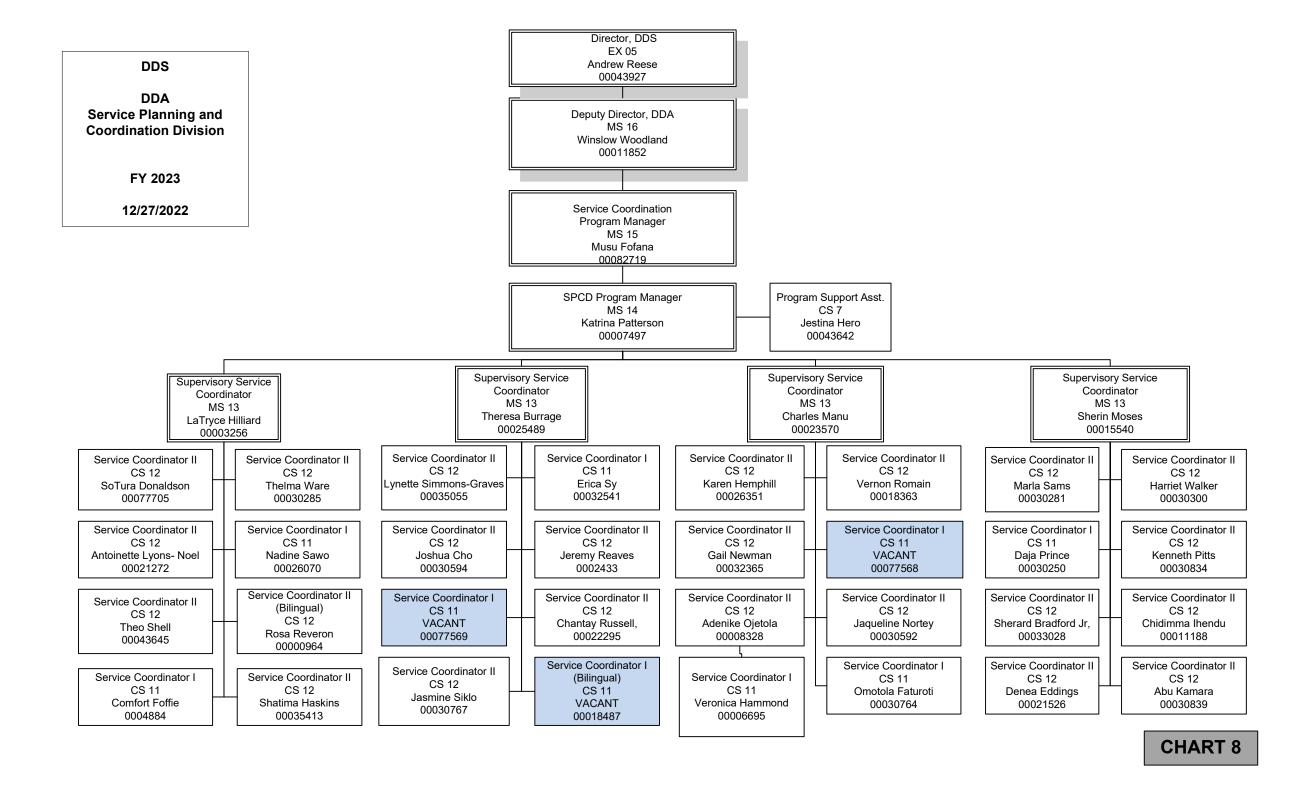

dds.dc.gov

# FY22 – FYTD23 PERFORMANCE OVERSIGHT ATTACHMENTS

Q1: Attachment A: DDS Organizational Chart

Q3: Attachment A: DDS Organizational Chart

Q4: Attachment A: DDS Organizational Chart

Q5: Attachment B: DDS Vacancies and Posting Report for FY 22 and FYTD 23

Q8: Attachment C: Approved Budget v. Actuals

Q9: Attachment D: Intra-District Transfers

Q10: Attachment E: Reprogrammings

Q11: Attachment F: DDS Contracts, Grants, and Procurements

Q12: Attachment F1: DDS Contract Modifications

Q13: Attachment G: DDS MOU Listing, FY 23

Q30: Attachment H: Provider Reportable and Serious Reportable Incidents

Q31: Attachment I: Provider Report Cards

Q57: Attachment J: RSA: Potentially Eligible Students by School





## **Attachment A:**

## **DDS Organizational Chart**





















# DDS Overall

Office of the Deputy Director of Quality Assurance
Performance Management
Administration
(QAPMA)

FY 2023

12/27/2022



CHART 10



CHART 11







## **Attachment B:**

DDS Vacancies and Posting Report for FY 22 and FYTD 23



| Admin | 1 Work Unit Job Title    |                                               | Grade | Grade Position |       | # | Comments/Status                                                                                                                                                     |  |  |
|-------|--------------------------|-----------------------------------------------|-------|----------------|-------|---|-----------------------------------------------------------------------------------------------------------------------------------------