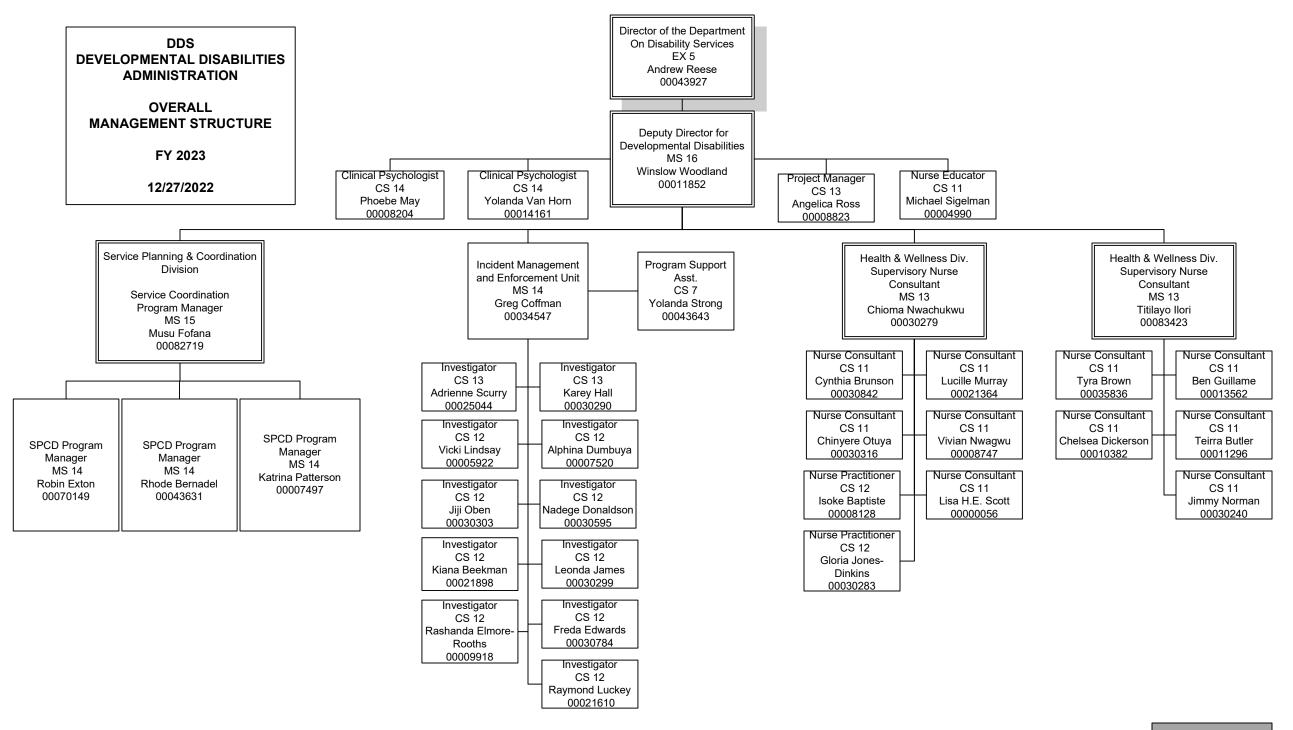

www.dds.dc.gov

# FY22 – FYTD23 PERFORMANCE OVERSIGHT ATTACHMENTS

Q1: Attachment A: DDS Organizational Chart

Q3: Attachment A: DDS Organizational Chart

Q4: Attachment A: DDS Organizational Chart

Q5: Attachment B: DDS Vacancies and Posting Report for FY 22 and FYTD 23

Q8: Attachment C: Approved Budget v. Actuals

Q9: Attachment D: Intra-District Transfers

Q10: Attachment E: Reprogrammings

Q11: Attachment F: DDS Contracts, Grants, and Procurements

Q12: Attachment F1: DDS Contract Modifications

Q13: Attachment G: DDS MOU Listing, FY 23

Q30: Attachment H: Provider Reportable and Serious Reportable Incidents

Q31: Attachment I: Provider Report Cards

Q57: Attachment J: RSA: Potentially Eligible Students by School





## **Attachment A:**

## **DDS Organizational Chart**





















# DDS Overall

Office of the Deputy Director of Quality Assurance
Performance Management
Administration
(QAPMA)

FY 2023

12/27/2022



CHART 10



CHART 11







## **Attachment B:**

DDS Vacancies and Posting Report for FY 22 and FYTD 23



| Admin | 1 Work Unit Job Title    |                                               | Grade | Grade Position |       | # | Comments/Status                                                                                                                                                     |  |  |
|-------|--------------------------|-----------------------------------------------|-------|----------------|-------|---|-------------------------------------------------------------------------------------------------------------------------------------