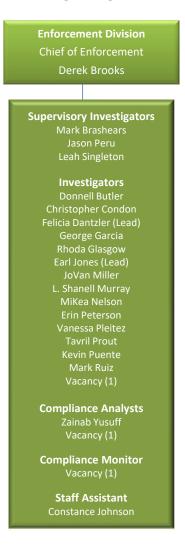

The Enforcement Division conducts regulatory and voluntary agreement compliance inspections, conducts underage compliance checks, conducts joint investigations as needed with the Metropolitan Police Department (MPD), Fire and Emergency Medical Services Department, (FEMS), the Office of Tax and Revenue (OTR), the Department of **Consumer and Regulatory Affairs** (DCRA), and others; and conducts various inspections associated with the licensing and adjudicatory processes such as final, compliance, placard, special event, and financial audit investigations. The program also participates in Neighborhood Core Meetings, meetings and briefings with MPD Districts, police roll calls, and other activities in order to facility interagency cooperation and knowledge sharing on matters of common concern.