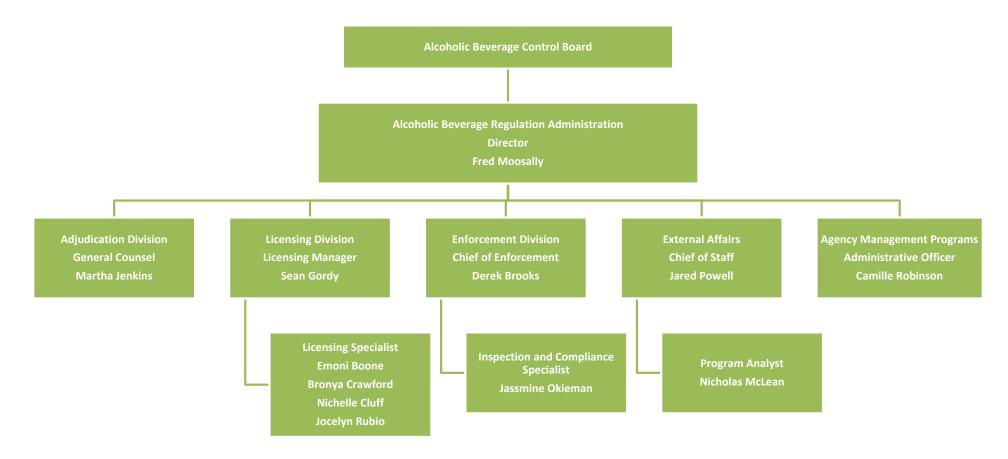

### Medical Cannabis Program

As of January 30, 2023

The Adjudication Division is responsible for supporting the ABC Board's adjudication function by performing administrative duties and informing licensees, Advisory Neighborhood Commissions and the public about the protest process. Adjudication staff monitors the status of protest hearing and settlement agreements and notifies the parties and the public of the ABC Board decisions. The Adjudication staff works in conjunction with the General Counsel and staff to ensure the enactment of the ABC Board decisions and orders. In addition, staff works with the Compliance/Enforcement staff to ensure that reports are submitted in timely fashion and that ABRA investigators are prepared to testify at Board hearings.

The Licensing Division issues new and renewal licenses to liquor stores, grocery stores, restaurants, hotels, nightclubs, and other establishments that manufacture, distribute, sell or serve alcoholic beverages in the District of Columbia. This program provides customer services directly to the general public, the business community, Advisory Neighborhood Commissions, and community groups and associations, among others.

The Enforcement Division conducts regulatory and voluntary agreement compliance inspections, conducts underage compliance checks, conducts joint investigations as needed with the Metropolitan Police Department (MPD), Fire and Emergency Medical Services Department, (FEMS), the Office of Tax and Revenue (OTR), the Department of **Consumer and Regulatory Affairs** (DCRA), and others; and conducts various inspections associated with the licensing and adjudicatory processes such as final, compliance, placard, special event, and financial audit investigations. The program also participates in Neighborhood Core Meetings, meetings and briefings with MPD Districts, police roll calls, and other activities in order to facility interagency cooperation and knowledge sharing on matters of common concern.

The Agency Management Program provides for administrative support and the required tools to achieve operational and programmatic results. This program is standard for all agencies using performance-based budgeting. In addition, the Records Management component provides file, document and database information to ABRA staff, the Alcohol Beverage and Control (ABC) Board and the general public so that they can receive accurate information and files.

The External Affairs program provides customer service to the general public, licensees, Advisory Neighborhood Commissions, community groups and associations, and others, who rely upon the receipt of timely and accurate information regarding ABRA and ABC Board activities. The Chief of Staff is responsible for planning, developing, and communicating the agency's programs, policies, and activities, as well as externally to the general public through news media, various constituencies, and municipal entities for the agency. The Chief of Staff, also, is responsible for providing leadership and direction for program operations including, but not limited to records management, community resources, and communications.