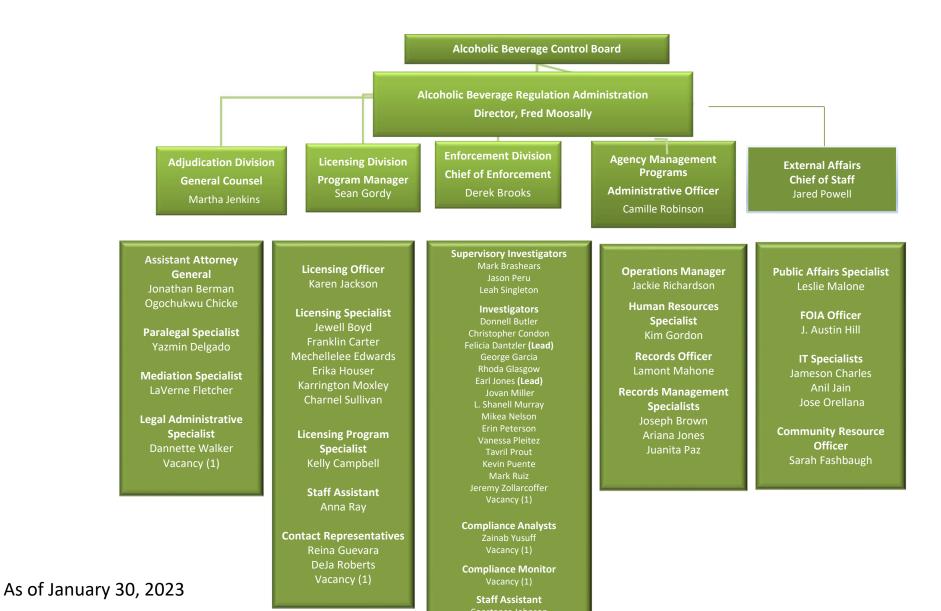

### Medical Cannabis Program

As of January 30, 2023

The Adjudication Division is responsible for supporting the ABC Board's adjudication function by performing administrative duties and informing licensees, Advisory Neighborhood Commissions and the public about the protest process. Adjudication staff monitors the status of protest hearing and settlement agreements and notifies the parties and the public of the ABC Board decisions. The Adjudication staff works in conjunction with the General Counsel and staff to ensure the enactment of the ABC Board decisions and orders. In addition, staff works with the Compliance/Enforcement staff to ensure that reports are submitted in timely fashion and that ABRA investigators are prepared to testify at Board hearings.

The Licensing Division issues new and renewal licenses to liquor stores, grocery stores, restaurants, hotels, nightclubs, and other establishments that manufacture, distribute, sell or serve alcoholic beverages in the District of Columbia. This program provides customer services directly to the general public, the business community, Advisory Neighborhood Commissions, and community groups and associations, among others.

The Enforcement Division conducts regulatory and voluntary agreement compliance inspections, conducts underage compliance checks, conducts joint investigations as needed with the Metropolitan Police Department (MPD), Fire and Emergency Medical Services Department, (FEMS), the Office of Tax and Revenue (OTR), the Department of **Consumer and Regulatory Affairs** (DCRA), and others; and conducts various inspections associated with the licensing and adjudicatory processes such as final, compliance, placard, special event, and financial audit investigations. The program also participates in Neighborhood Core Meetings, meetings and briefings with MPD Districts, police roll calls, and other activities in order to facility interagency cooperation and knowledge sharing on matters of common concern.

The Agency Management Program provides for administrative support and the required tools to achieve operational and programmatic results. This program is standard for all agencies using performance-based budgeting. In addition, the Records Management component provides file, document and database information to ABRA staff, the Alcohol Beverage and Control (ABC) Board and the general public so that they can receive accurate information and files.

The External Affairs program provides customer service to the general public, licensees, Advisory Neighborhood Commissions, community groups and associations, and others, who rely upon the receipt of timely and accurate information regarding ABRA and ABC Board activities. The Chief of Staff is responsible for planning, developing, and communicating the agency's programs, policies, and activities, as well as externally to the general public through news media, various constituencies, and municipal entities for the agency. The Chief of Staff, also, is responsible for providing leadership and direction for program operations including, but not limited to records management, community resources, and communications.