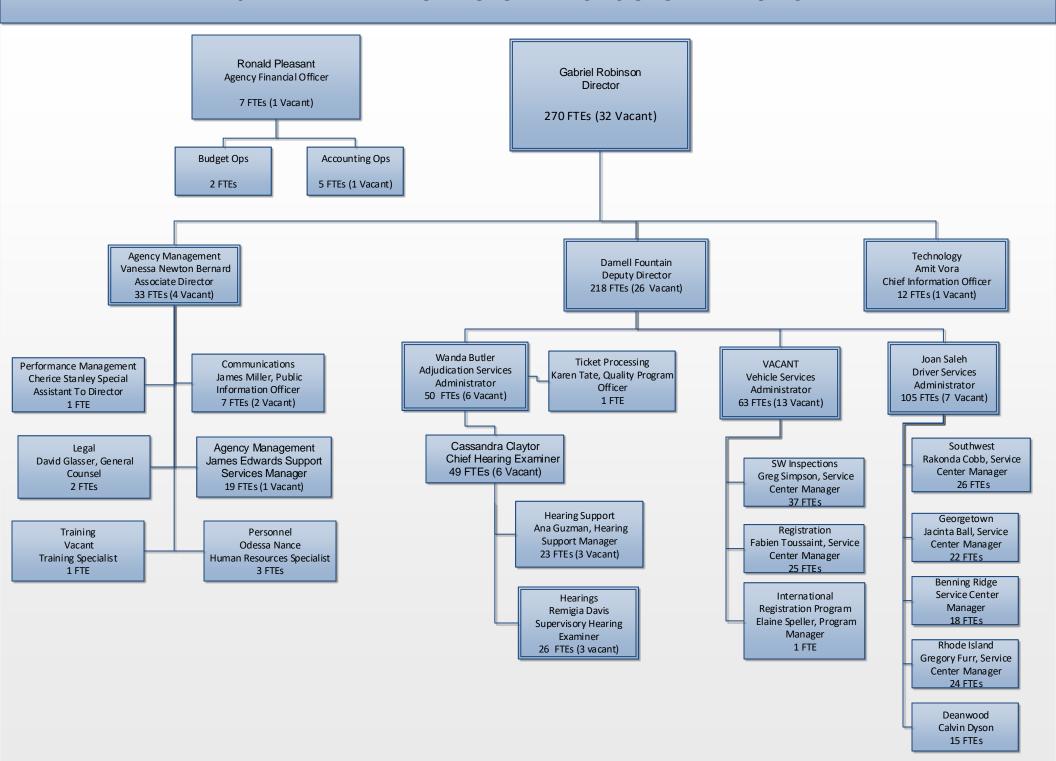

### FY2022 DEPARTMENT OF MOTOR VEHICLES ORGANIZATION CHART



| Position |                                |                             |
|----------|--------------------------------|-----------------------------|
| Number   | Title                          | Name                        |
| 00004620 | Legal Instrument Examiner (DMV | Berry,Aliya                 |
|          | Lead Legal Instrum. Exam (DMV) | Massey,Shirley T            |
| 00006892 | Legal Instrument Examiner (DMV | Sanders, Kirby R.           |
|          | Legal Instrument Examiner (DMV | Macias, Dulce Angelica      |
|          | Hearing Support Manager        | GuzmanPena,Ana              |
| 00014261 | Legal Instrument Examiner (DMV |                             |
| 00015424 | Legal Instrument Examiner (DMV | Smith Godfrey,Tonya L       |
| 00015839 | Supv Legal Instrument Exa