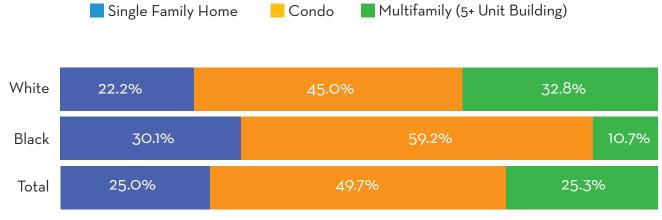

# *Priority 4 – Increasing Home Ownership.*

Mayor Bowser recently set a goal of increasing Black homeownership in the District by 20,000 residents and released the Black Homeownership Strike Force Report, which provides detailed recommendations of how the District can increase Black homeownership. DHCD has a critical role in increasing black homeownership through its Home Purchase Assistance Program (HPAP), which provides District residents with down payment assistance, as well as partnering with Community Based Organizations (CBOs) to provide housing counseling services to residents.

The Black Homeownership Strike Force Report is attached as Attachment 6b.

Priority 5 - Stabilizing Neighborhoods and Providing New Economic Opportunities DHCD stabilizes neighborhoods and provides new economic opportunities through its Property and Acquisition Disposition Division (PADD) and Neighborhood Based Activities (NBA) Division. PADD reduces the number of vacant and abandoned residential properties in the District and transforming vacant, blighted and/or abandoned residential properties into rental and homeownership opportunities for District of Columbia residents at all income levels. DHCD also released its "Equity RFP" in FY2022, which solicited applications to redevelop vacant and blighted properties from minority-owned developers. The goal of this program is two-fold, to build capacity of minority-owned developers in the District and produce affordable homeownership opportunities for residents. DHCD plans to utilize this model for more of its portfolio in