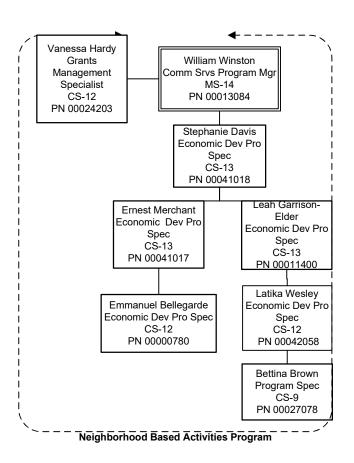

9. Please provide a current organizational chart for the agency, including the number of vacant, frozen, and filled positions in each division or subdivision. Include the names and titles of all senior personnel and note the date that the information was collected on the chart.

Response: Please see Attachment 9.

10. Please provide a narrative explanation of any changes made to the organizational chart during the previous year.

Response: There were no changes made to the agency's organizational chart.