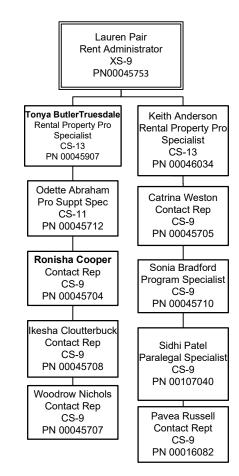

9. Please provide a current organizational chart for the agency, including the number of vacant, frozen, and filled positions in each division or subdivision. Include the names and titles of all senior personnel and note the date that the information was collected on the chart.

Response: Please see Attachment 9.

10. Please provide a narrative explanation of any changes made to the organizational chart during the previous year.

Response: There were no changes made to the agency's organizational chart.