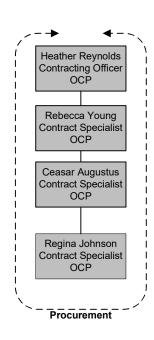

9. Please provide a current organizational chart for the agency, including the number of vacant, frozen, and filled positions in each division or subdivision. Include the names and titles of all senior personnel and note the date that the information was collected on the chart.

Response: Please see Attachment 9.

10. Please provide a narrative explanation of any changes made to the organizational chart during the previous year.

Response: There were no changes made to the agency's organizational chart.