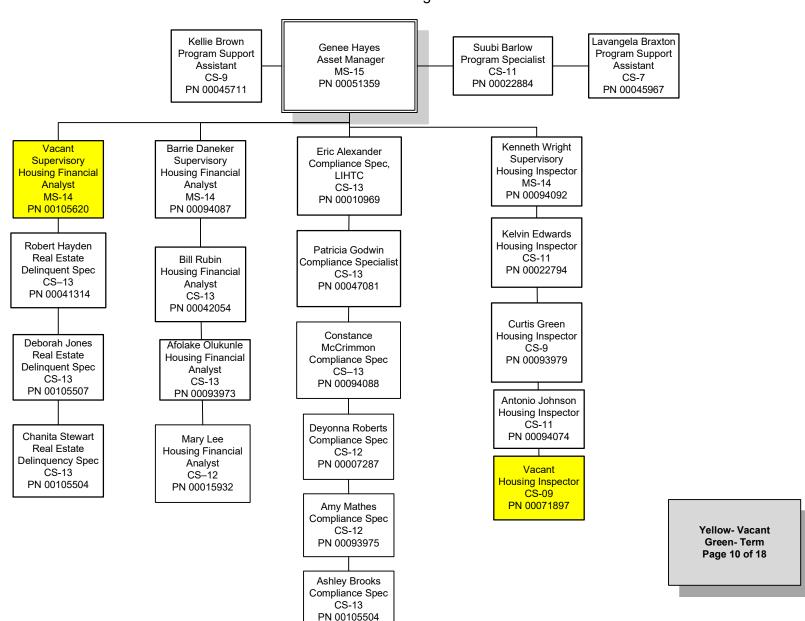

9. Please provide a current organizational chart for the agency, including the number of vacant, frozen, and filled positions in each division or subdivision. Include the names and titles of all senior personnel and note the date that the information was collected on the chart.

Response: Please see Attachment 9.

10. Please provide a narrative explanation of any changes made to the organizational chart during the previous year.

Response: There were no changes made to the agency's organizational chart.