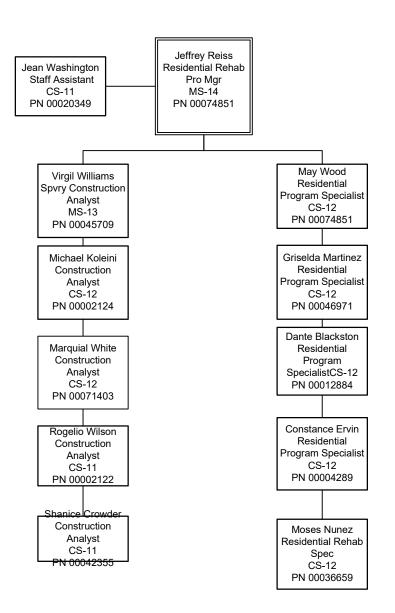

9. Please provide a current organizational chart for the agency, including the number of vacant, frozen, and filled positions in each division or subdivision. Include the names and titles of all senior personnel and note the date that the information was collected on the chart.

Response: Please see Attachment 9.

10. Please provide a narrative explanation of any changes made to the organizational chart during the previous year.

Response: There were no changes made to the agency's organizational chart.