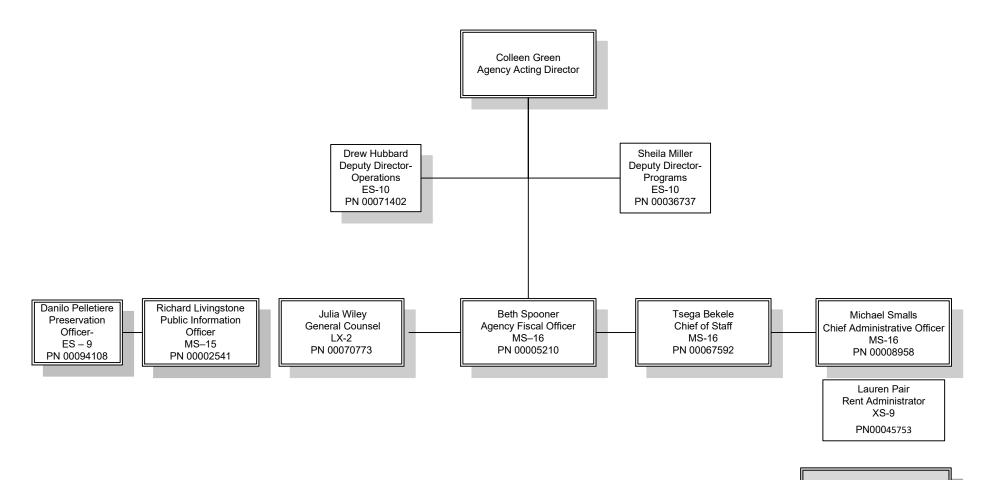

9. Please provide a current organizational chart for the agency, including the number of vacant, frozen, and filled positions in each division or subdivision. Include the names and titles of all senior personnel and note the date that the information was collected on the chart.

Response: Please see Attachment 9.

10. Please provide a narrative explanation of any changes made to the organizational chart during the previous year.

Response: There were no changes made to the agency's organizational chart.