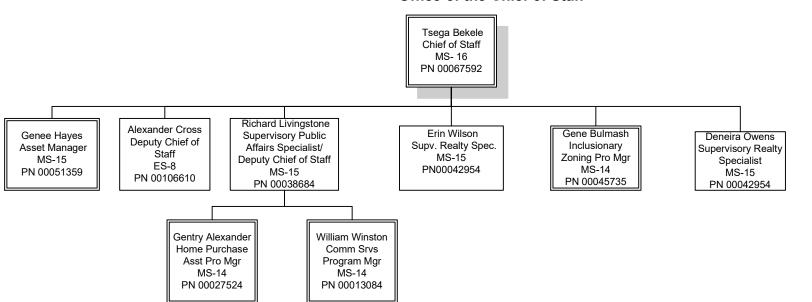

9. Please provide a current organizational chart for the agency, including the number of vacant, frozen, and filled positions in each division or subdivision. Include the names and titles of all senior personnel and note the date that the information was collected on the chart.

Response: Please see Attachment 9.

10. Please provide a narrative explanation of any changes made to the organizational chart during the previous year.

Response: There were no changes made to the agency's organizational chart.