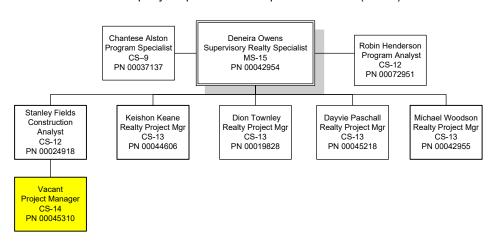

9. Please provide a current organizational chart for the agency, including the number of vacant, frozen, and filled positions in each division or subdivision. Include the names and titles of all senior personnel and note the date that the information was collected on the chart.

Response: Please see Attachment 9.

10. Please provide a narrative explanation of any changes made to the organizational chart during the previous year.

Response: There were no changes made to the agency's organizational chart.