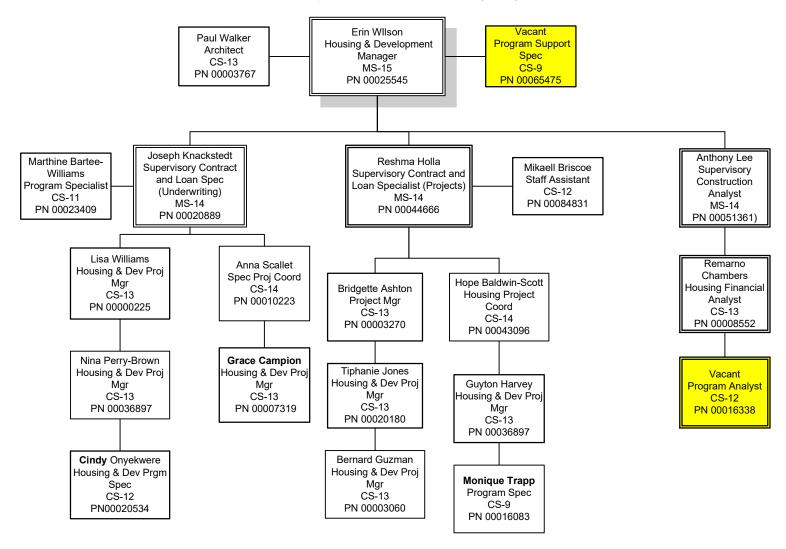

9. Please provide a current organizational chart for the agency, including the number of vacant, frozen, and filled positions in each division or subdivision. Include the names and titles of all senior personnel and note the date that the information was collected on the chart.

Response: Please see Attachment 9.

10. Please provide a narrative explanation of any changes made to the organizational chart during the previous year.

Response: There were no changes made to the agency's organizational chart.