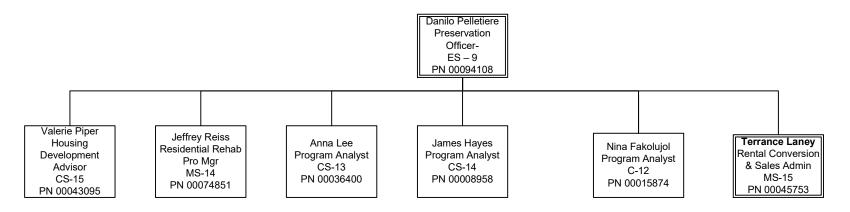

9. Please provide a current organizational chart for the agency, including the number of vacant, frozen, and filled positions in each division or subdivision. Include the names and titles of all senior personnel and note the date that the information was collected on the chart.

Response: Please see Attachment 9.

10. Please provide a narrative explanation of any changes made to the organizational chart during the previous year.

Response: There were no changes made to the agency's organizational chart.