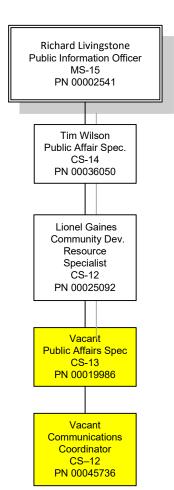

9. Please provide a current organizational chart for the agency, including the number of vacant, frozen, and filled positions in each division or subdivision. Include the names and titles of all senior personnel and note the date that the information was collected on the chart.

Response: Please see Attachment 9.

10. Please provide a narrative explanation of any changes made to the organizational chart during the previous year.

Response: There were no changes made to the agency's organizational chart.