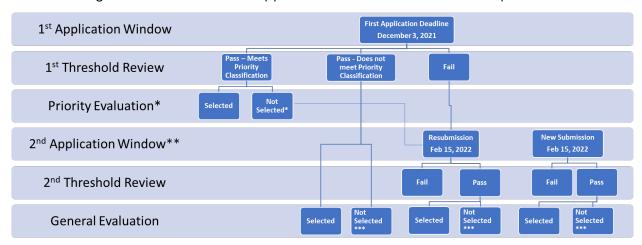

# 53. Please provide a status update on each of the projects selected in the 2021 Consolidated RFP that was issued on September 30, 2021 and updated as of February 10, 2022, including:

**a.** Where DHCD is in the underwriting process; and Response:

# b. The targeted populations for the 2021 Consolidated RFP

Response: The 2021 Consolidated RFP targeted diverse resident needs and populations. The Consolidated RFP included two application windows - a Priority Round and a General Round. The Priority Round targeted projects with the following priorities.

The 2021 Consolidated RFP required that a minimum of 5% of project units be Permanent Supportive Housing, with additional points available for projects that exceeded this proportion. In addition, points were available for family sized units, senior housing units, accessible housing units, and populations that have particular barriers to accessing housing (i.e., undocumented households). See the Priority Classifications and the Evaluation Scoring Criteria below for the full range of populations targeted.

# Priority Classification #1

 Projects located in Rock Creek West, Near Northwest, or Capitol Hill Planning Areas

#### Priority Classification #2

- Projects located in the Rock Creek East, Upper Northeast, Mid-City, Central Washington, or Lower Anacostia Waterfront and Near Southwest Planning Areas that meet at least two of the following criteria:
  - 1. 50% or more of the total units qualify as Net New Units;
  - 2. The applicant has submitted for building permits for the project; or
  - At least 50% of the requested DHCD financing is dedicated to support 30% MFI units, or the Project qualifies as a Site-Based Permanent Supportive Housing Project as defined in Homeward DC 2.0.
- Projects located in either the Far Northeast and Southeast Planning Area or the Far Southeast and Southwest Planning Area, that meet at least two of the following criteria:
  - 1. 50% or more of the total units qualify as Net New Units;
  - The applicant has submitted for building permits for the Project; or
  - At least 20% of the total units are designated for 80% MFI or market rate households