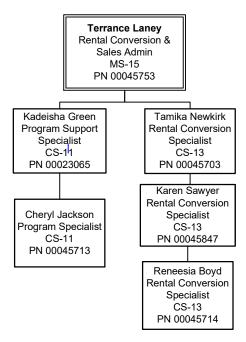

9. Please provide a current organizational chart for the agency, including the number of vacant, frozen, and filled positions in each division or subdivision. Include the names and titles of all senior personnel and note the date that the information was collected on the chart.

Response: Please see Attachment 9.

10. Please provide a narrative explanation of any changes made to the organizational chart during the previous year.

Response: There were no changes made to the agency's organizational chart.