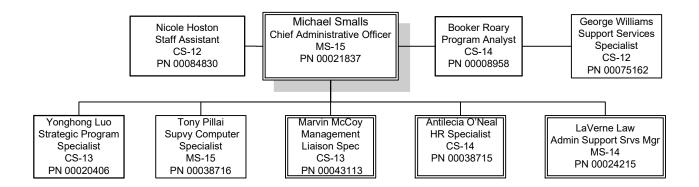

9. Please provide a current organizational chart for the agency, including the number of vacant, frozen, and filled positions in each division or subdivision. Include the names and titles of all senior personnel and note the date that the information was collected on the chart.

Response: Please see Attachment 9.

10. Please provide a narrative explanation of any changes made to the organizational chart during the previous year.

Response: There were no changes made to the agency's organizational chart.