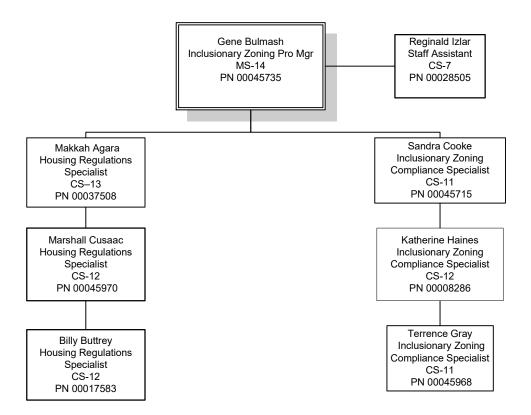

9. Please provide a current organizational chart for the agency, including the number of vacant, frozen, and filled positions in each division or subdivision. Include the names and titles of all senior personnel and note the date that the information was collected on the chart.

Response: Please see Attachment 9.

10. Please provide a narrative explanation of any changes made to the organizational chart during the previous year.

Response: There were no changes made to the agency's organizational chart.