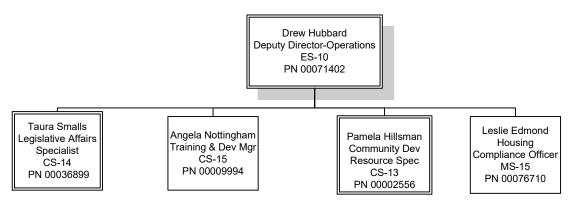

9. Please provide a current organizational chart for the agency, including the number of vacant, frozen, and filled positions in each division or subdivision. Include the names and titles of all senior personnel and note the date that the information was collected on the chart.

Response: Please see Attachment 9.

10. Please provide a narrative explanation of any changes made to the organizational chart during the previous year.

Response: There were no changes made to the agency's organizational chart.