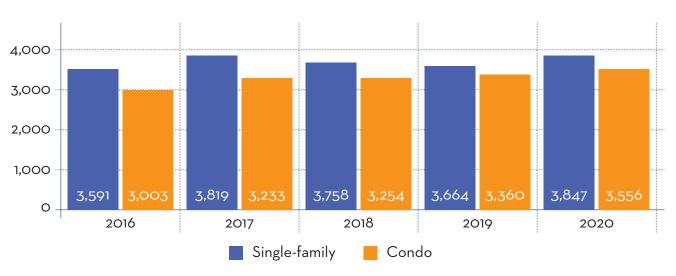

urchase a home; this includes the ability to access mortgages and down payments and the ability to afford a monthly payment. Finally, homeowner preservation is the ability to stay in one's home after purchase. Threats to homeowner preservation include affordability issues stemming from taxes and/or rising housing costs, difficulties rehabilitating and maintaining homes, and challenges to passing housing to heirs. In the following section, we detail how each of these has exacerbated the racial homeownership gap in the District.

### How supply challenges are exacerbating DC's racial homeownership gap

Longstanding racial inequalities in homeownership are exacerbated both by the limited housing stock available for sale in the District as well as by the high cost of housing in the District.



Figure 2: DC unit sales by type, 2016-2020

Source: American Community Survey, 2015-2019, tabulated by Urban-Greater DC.

Table 1: Sales price trend (median price - condos)

|        | 2016      | 2017      | 2018      | 2019      | 2020      | % Change<br>(16-20) |
|--------|-----------|-----------|-----------|-----------|-----------|---------------------|
| DC     | \$473,865 | \$476,971 | \$476,865 | \$487,975 | \$500,000 | 5.5%                |
| Ward 1 | \$525,463 | \$529,821 | \$541,379 | \$531,294 | \$560,000 | 6.6%                |
| Ward 2 | \$497,842 | \$523,641 | \$525,670 | \$527,271 | \$525,000 | 5.5%                |
| Ward 3 | \$389,043 | \$383,734 | \$389,372 | \$394,445 | \$425,000 | 9.2%                |
| Ward 4 | \$391,596 | \$382,697 | \$386,271 | \$417,488 | \$431,0