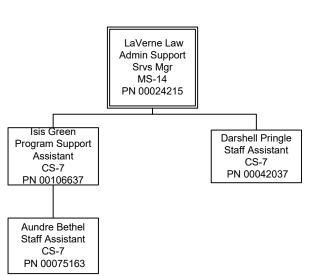

9. Please provide a current organizational chart for the agency, including the number of vacant, frozen, and filled positions in each division or subdivision. Include the names and titles of all senior personnel and note the date that the information was collected on the chart.

Response: Please see Attachment 9.

10. Please provide a narrative explanation of any changes made to the organizational chart during the previous year.

Response: There were no changes made to the agency's organizational chart.