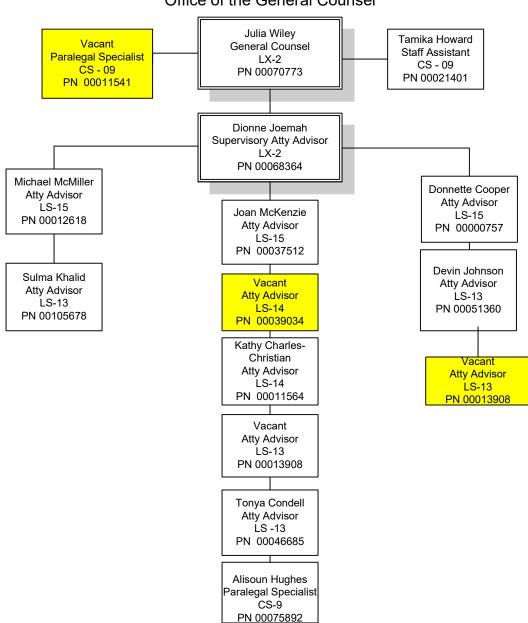

9. Please provide a current organizational chart for the agency, including the number of vacant, frozen, and filled positions in each division or subdivision. Include the names and titles of all senior personnel and note the date that the information was collected on the chart.

Response: Please see Attachment 9.

10. Please provide a narrative explanation of any changes made to the organizational chart during the previous year.

Response: There were no changes made to the agency's organizational chart.