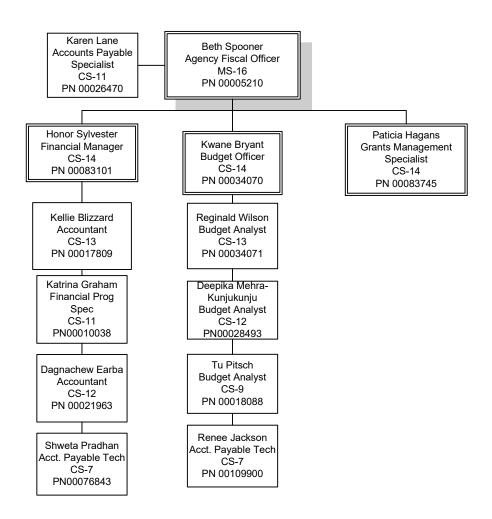

9. Please provide a current organizational chart for the agency, including the number of vacant, frozen, and filled positions in each division or subdivision. Include the names and titles of all senior personnel and note the date that the information was collected on the chart.

Response: Please see Attachment 9.

10. Please provide a narrative explanation of any changes made to the organizational chart during the previous year.

Response: There were no changes made to the agency's organizational chart.