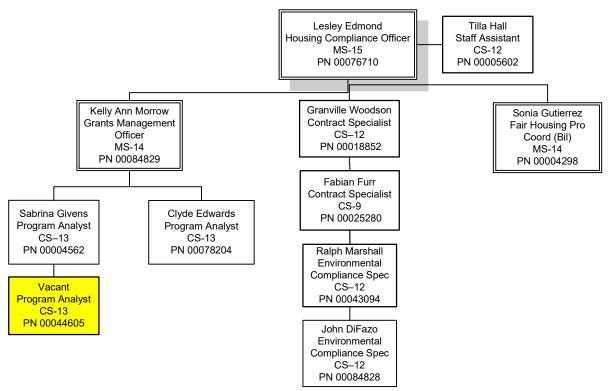

9. Please provide a current organizational chart for the agency, including the number of vacant, frozen, and filled positions in each division or subdivision. Include the names and titles of all senior personnel and note the date that the information was collected on the chart.

Response: Please see Attachment 9.

10. Please provide a narrative explanation of any changes made to the organizational chart during the previous year.

Response: There were no changes made to the agency's organizational chart.