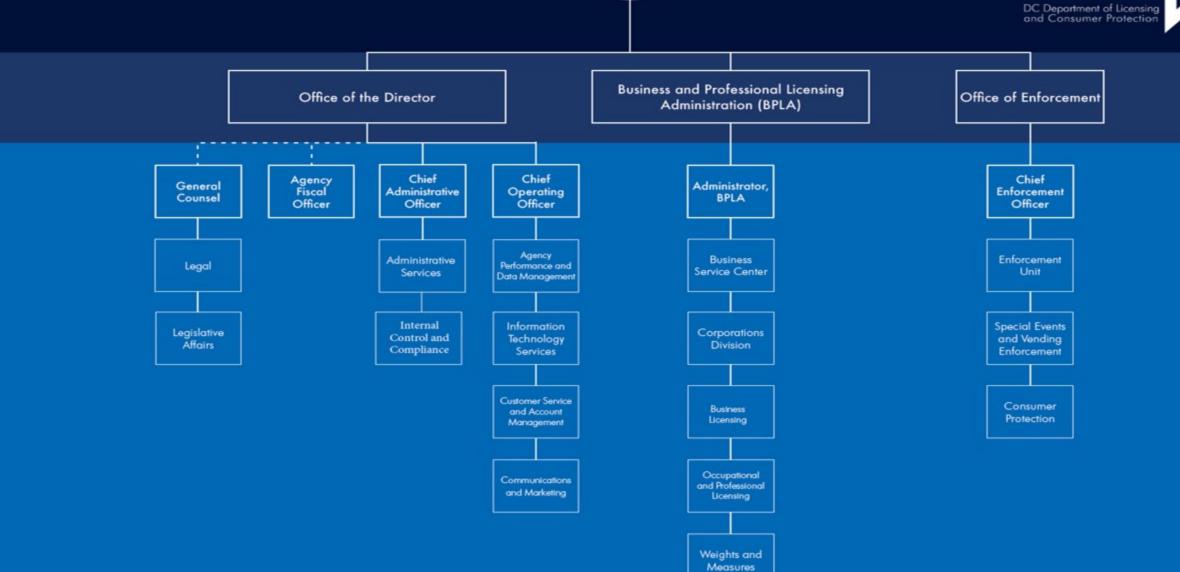

e             | Department/Division                  | Duration of Vacancy | Status |
|-----------|----------------------------|--------------------------------------|---------------------|--------|
| 1/1/2023  | Program Manager            | Business & Professional<br>Licensing | 53 days             | Vacant |
| 1/1/2023  | Program Support Specialist | Business & Professional<br>Licensing | 53 days             | Vacant |
| 1/14/2023 | Human Resources Specialist | Administrative Services              | 40 days             | Vacant |
| 1/26/2023 | Account Manager            | Operations                           | 28 days             | Vacant |
| 2/8/2023  | Program Manager            | Business & Professional<br>Licensing | 15 days             | Vacant |

#### **ORGANIZATIONAL CHART**







# Attachment Q3 - Schedule A Department of Licensing and Consumer Protection (CR0) Schedule A - As of February 1, 2023

| Office                      | Program Office Description             | Position<br>Number