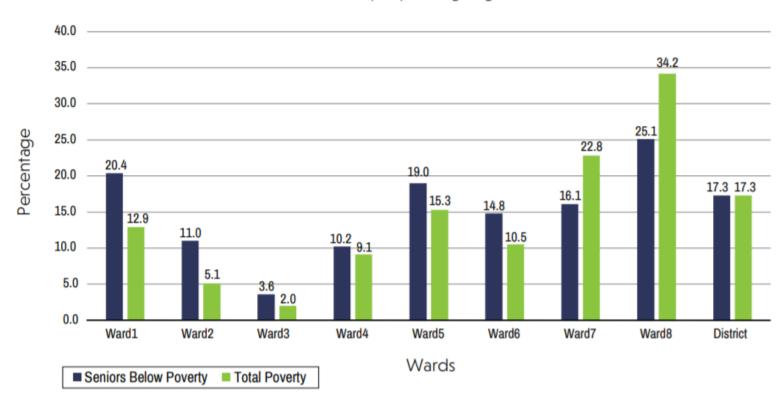

### Percentage of Seniors Below Poverty and Total Poverty By Ward

Source: https://planning.dc.gov/

**Note**: Figure shows that there are more seniors below poverty than the total population below poverty for the Ward in Wards 1,2,3,4,5, and 6. However, the percentage of seniors below poverty is less than total poverty for the Ward in Wards 7 and 8. It appears that seniors living in relatively well-to-do Wards are experiencing the greatest poverty than those living in relatively lower-income Wards such as Wards 7 and 8.