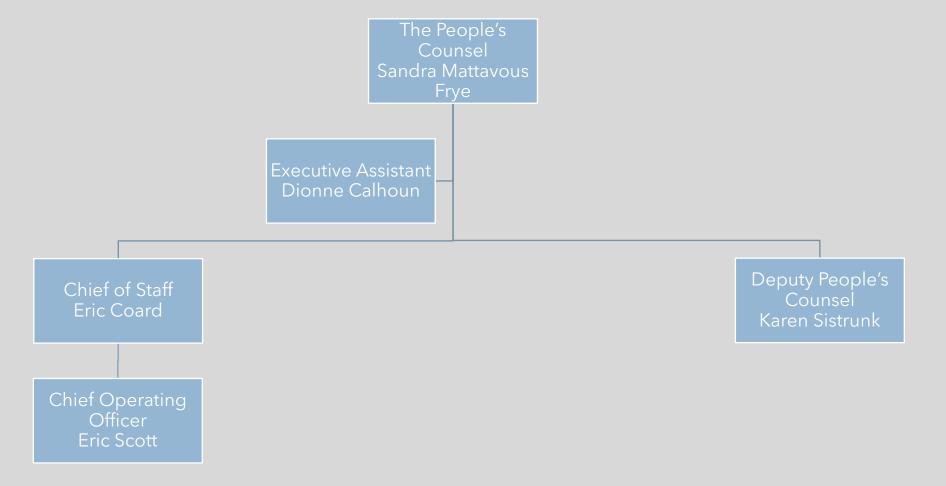

### ATTACHMENT 11 ORG CHART

### Directorate Level

56.4 FTE's Total 9 Vacant Position

### Agency Overview (by Division)