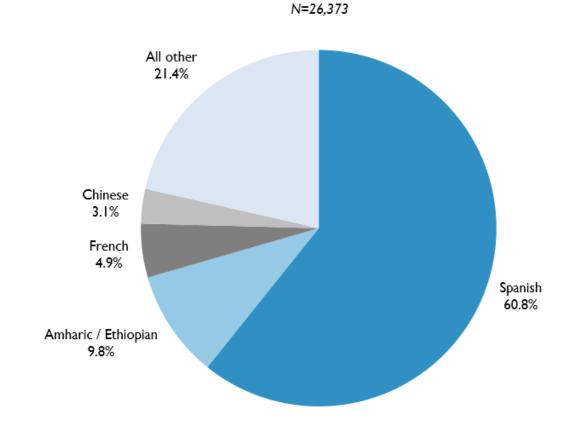

### Case Study 2: Language

- OPC uses US Census Data on language to help understand the city's needs
- 17% of the city speaks a language other than English in the home

Figure 7. Language Spoken among LEP/NEP Population in the District of Columbia

Source: 2012 three-year public-use microdata from the American Community Survey, accessed through IPUMS (Ruggles et al. 2010).

Non-English Language by Ward FY2019-2021