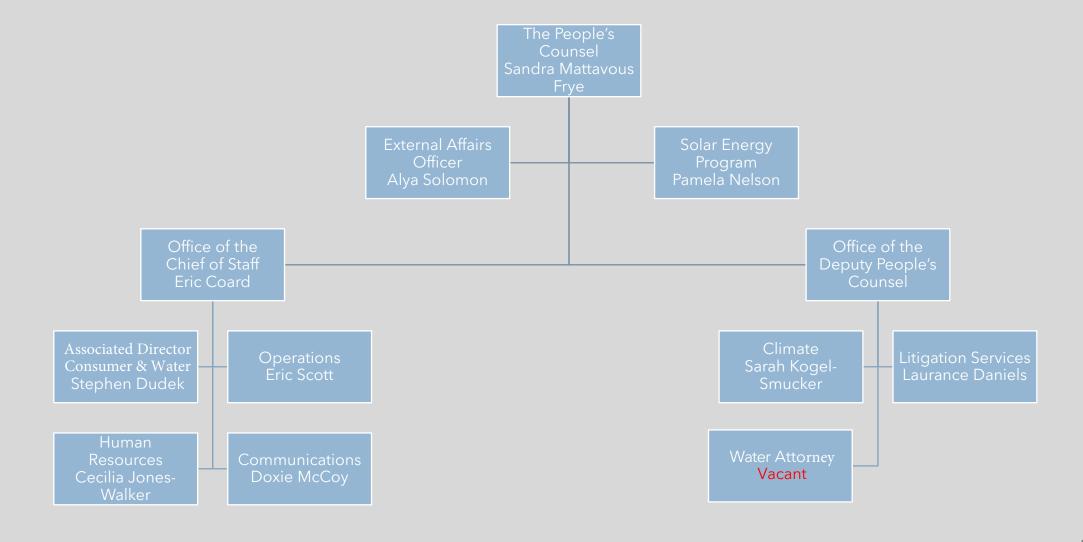

## Division Overview: Office of Chief of Staff

### Division Overview: Consumer Services & Water Divisions