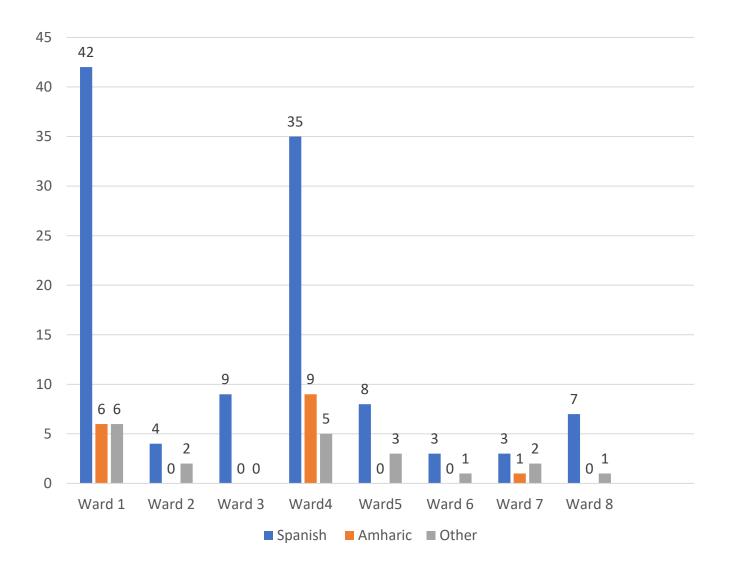

Source: 2012 three-year public-use microdata from the American Community Survey, accessed through IPUMS (Ruggles et al. 2010).

Non-English Language by Ward FY2019-2021

### Non/Limited English

- Data from CMS indicates Wards 1 and 4 have highest complaints from non-English-speaking consumers
- OPC utilizes Language Line for speaking with non-English speaking residents
- Has a full-time staff member that speaks
   Spanish and is dedicated to outreach to these communities
- OPC translates all educational materials into seven languages: English, Spanish, French, Vietnamese, Amharic, Chinese, and Korean