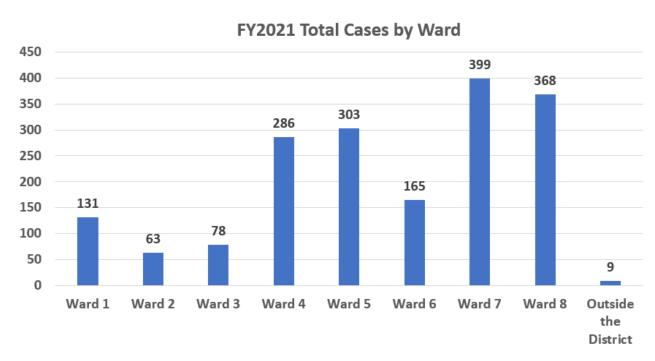

### What Did the Data Say? 1802 Cases FY2021

### Conclusions:

- FY21 OPC received 1802 total cases between CSD and WSD. 75% of those cases come from Wards 4, 5, 7, and 8. The racial demographics in these Wards average about 73% Black, 14% White, 10% Hispanic, and 1.5% Asian.
- Using US Census Data, these Wards contain majority non-White residents and OPC receives a significant majority of its caseload from these Wards, it can be said that OPC routinely deals with traditionally underserved racial populations.