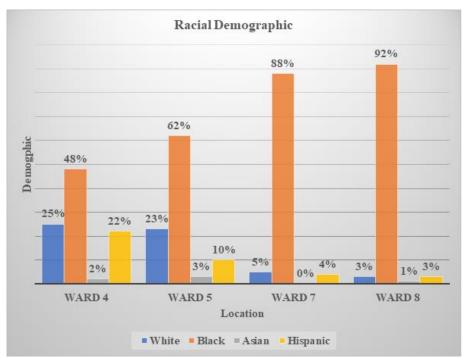

### Conclusions:

- FY21 OPC received 1802 total cases between CSD and WSD. 75% of those cases come from Wards 4, 5, 7, and 8. The racial demographics in these Wards average about 73% Black, 14% White, 10% Hispanic, and 1.5% Asian.
- Using US Census Data, these Wards contain majority non-White residents and OPC receives a significant majority of its caseload from these Wards, it can be said that OPC routinely deals with traditionally underserved racial populations.