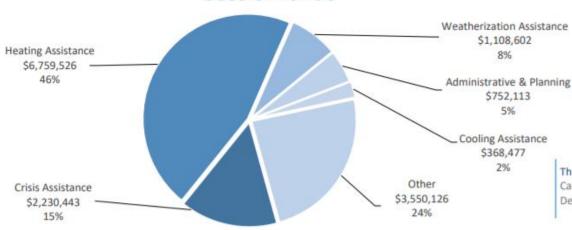

### **Uses of Funds**

#### The Other category consists of:

Carryover to FY 2021\* (\$3,485,810) Dev. of Leveraging Resources (\$64,316)

### **Types of Assistance**

Heating Assistance served 8,608 households with reported average benefit of \$785.

Cooling Assistance served 672 households with reported average benefit of \$548.

Year-Round Crisis Assistance served 2,601 households with reported average benefit of \$497.

Weatherization Assistance served 110 households with a calculated average benefit of \$10,078.