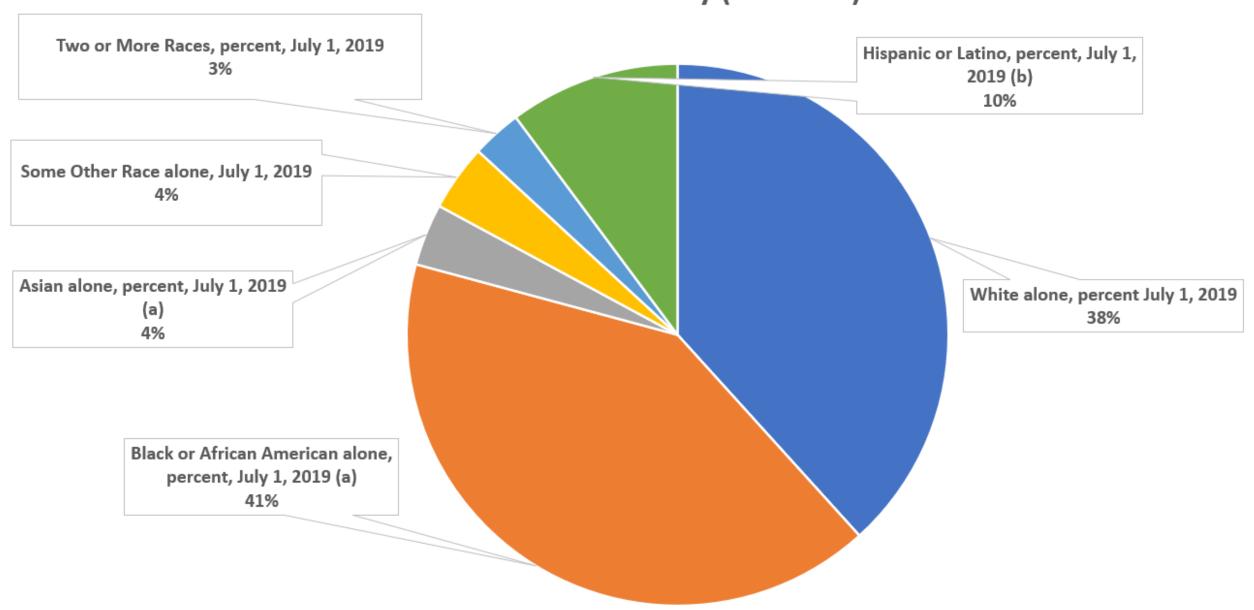

### DC Race and Ethnicity (Est. 2019)

| Race and Hispanic Origin                                | DC    | US    |
|---------------------------------------------------------|-------|-------|
| Black or African American alone, percent, July 2019 (a) | 45.4% | 12.8% |
| White alone, percent July 1, 2019                       | 42.5% | 72.0% |
| Hispanic or Latino, percent, July 1, 2019 (b)           | 11.3% | 18.4% |
| Some Other Race alone, July 1, 2019                     | 4.4%  | 5.0%  |
| Asian alone, percent, July 1, 2019 (a)                  | 4.1%  | 5.7%  |
| Two or More Races, percent, July 1, 2019                | 3.3%  | 3.4%  |