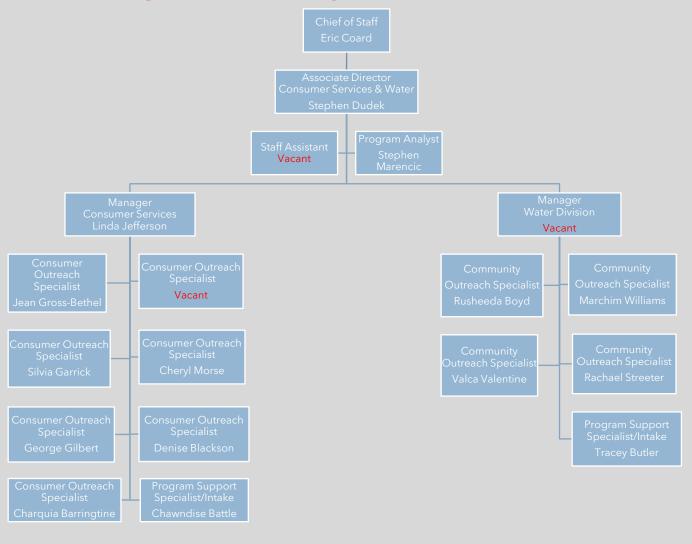

d (reach x amount of people in a certain area etc.)





- Stephen Marencic
- Program Analyst
- DC Office of the People's Counsel
- <a href="mailto:smarencic@opc-dc.gov">smarencic@opc-dc.gov</a>

# Continuing the learning

- https://planning.dc.gov/
- https://www.census.gov/quickfacts/DC
- http://opcdc.gov/images/pdf/Senior%20Report%20by%20OPC%203-13-17.pdf
- https://planning.dc.gov/node/1504656
- Ten Years of Language Access in Washington, DC

### ATTACHMENT 11 ORG CHART

### Directorate Level

56.4 FTE's Total 9 Vacant Position



### Agency Overview (by Division)



## Division Overview: Office of Deputy People's Counsel



### Division Overview: Litigation Services Division



## Division Overview: Office of Chief of Staff



### Division Overview: Consumer Services & Water Divisions



### ATTACHMENT 12 SCHEDULE A

#### Question 12:

Please provide a current Schedule A for the Office, which identifies each position by program and activity, with the employee's title/position, salary, fringe benefits, and length of time with the agency, and note the date that the information was collected. The Schedule A should also indicate whether the position is continuing/term/temporary/contract or if it is vacant or frozen. a. For each vacant position, please state how long the position has been vacant and provide status of the Office's efforts to fill the position. Also include the position number, title, program number, activity number, grade, salary, fringe associated with each position. b. Please indicate whether the position must be filled to comply with federal or local law an