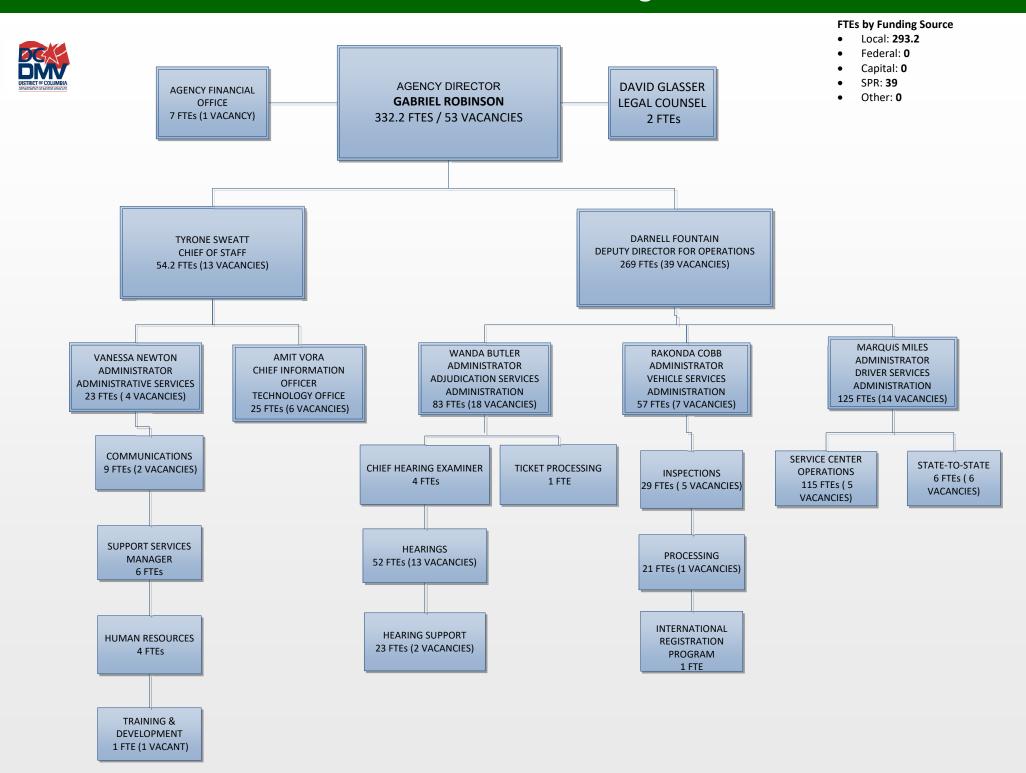

## A. ORGANIZATION AND OPERATIONS

1. Please provide a complete, up-to-date <u>organizational chart</u> for the agency and each division within the agency, including the names and titles of all senior personnel. Please include an explanation of the roles and responsibilities for each division and subdivision within the agency. **Response:** See Attachment A (DMV FY2023-FY2024) Organizational Chart) and information below outlining DMV divisions/programs

Response: See Attachment B (DMV FY2023-FY2024 Position List).

b. Please provide a narrative explanation of any changes to the organizational chart made during the previous year.

**Response:** There were no changes to the organizational chart in FY 2023. The Chief of Staff position was added to the FY 2024 organizational chart.