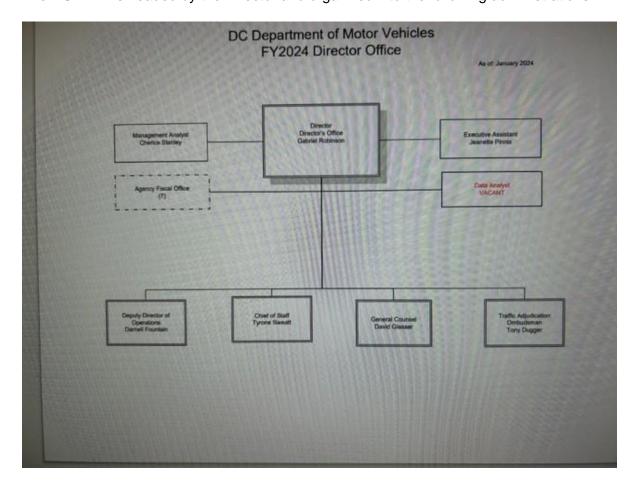

## A. ORGANIZATION AND OPERATIONS

1. Please provide a complete, up-to-date <u>organizational chart</u> for the agency and each division within the agency, including the names and titles of all senior personnel. Please include an explanation of the roles and responsibilities for each division and subdivision within the agency. **Response:** See Attachment A (DMV FY2023-FY2024) Organizational Chart) and information below outlining DMV divisions/programs

Response: See Attachment B (DMV FY2023-FY2024 Position List).

b. Please provide a narrative explanation of any changes to the organizational chart made during the previous year.

**Response:** There were no changes to the organizational chart in FY 2023. The Chief of Staff position was added to the FY 2024 organizational chart.