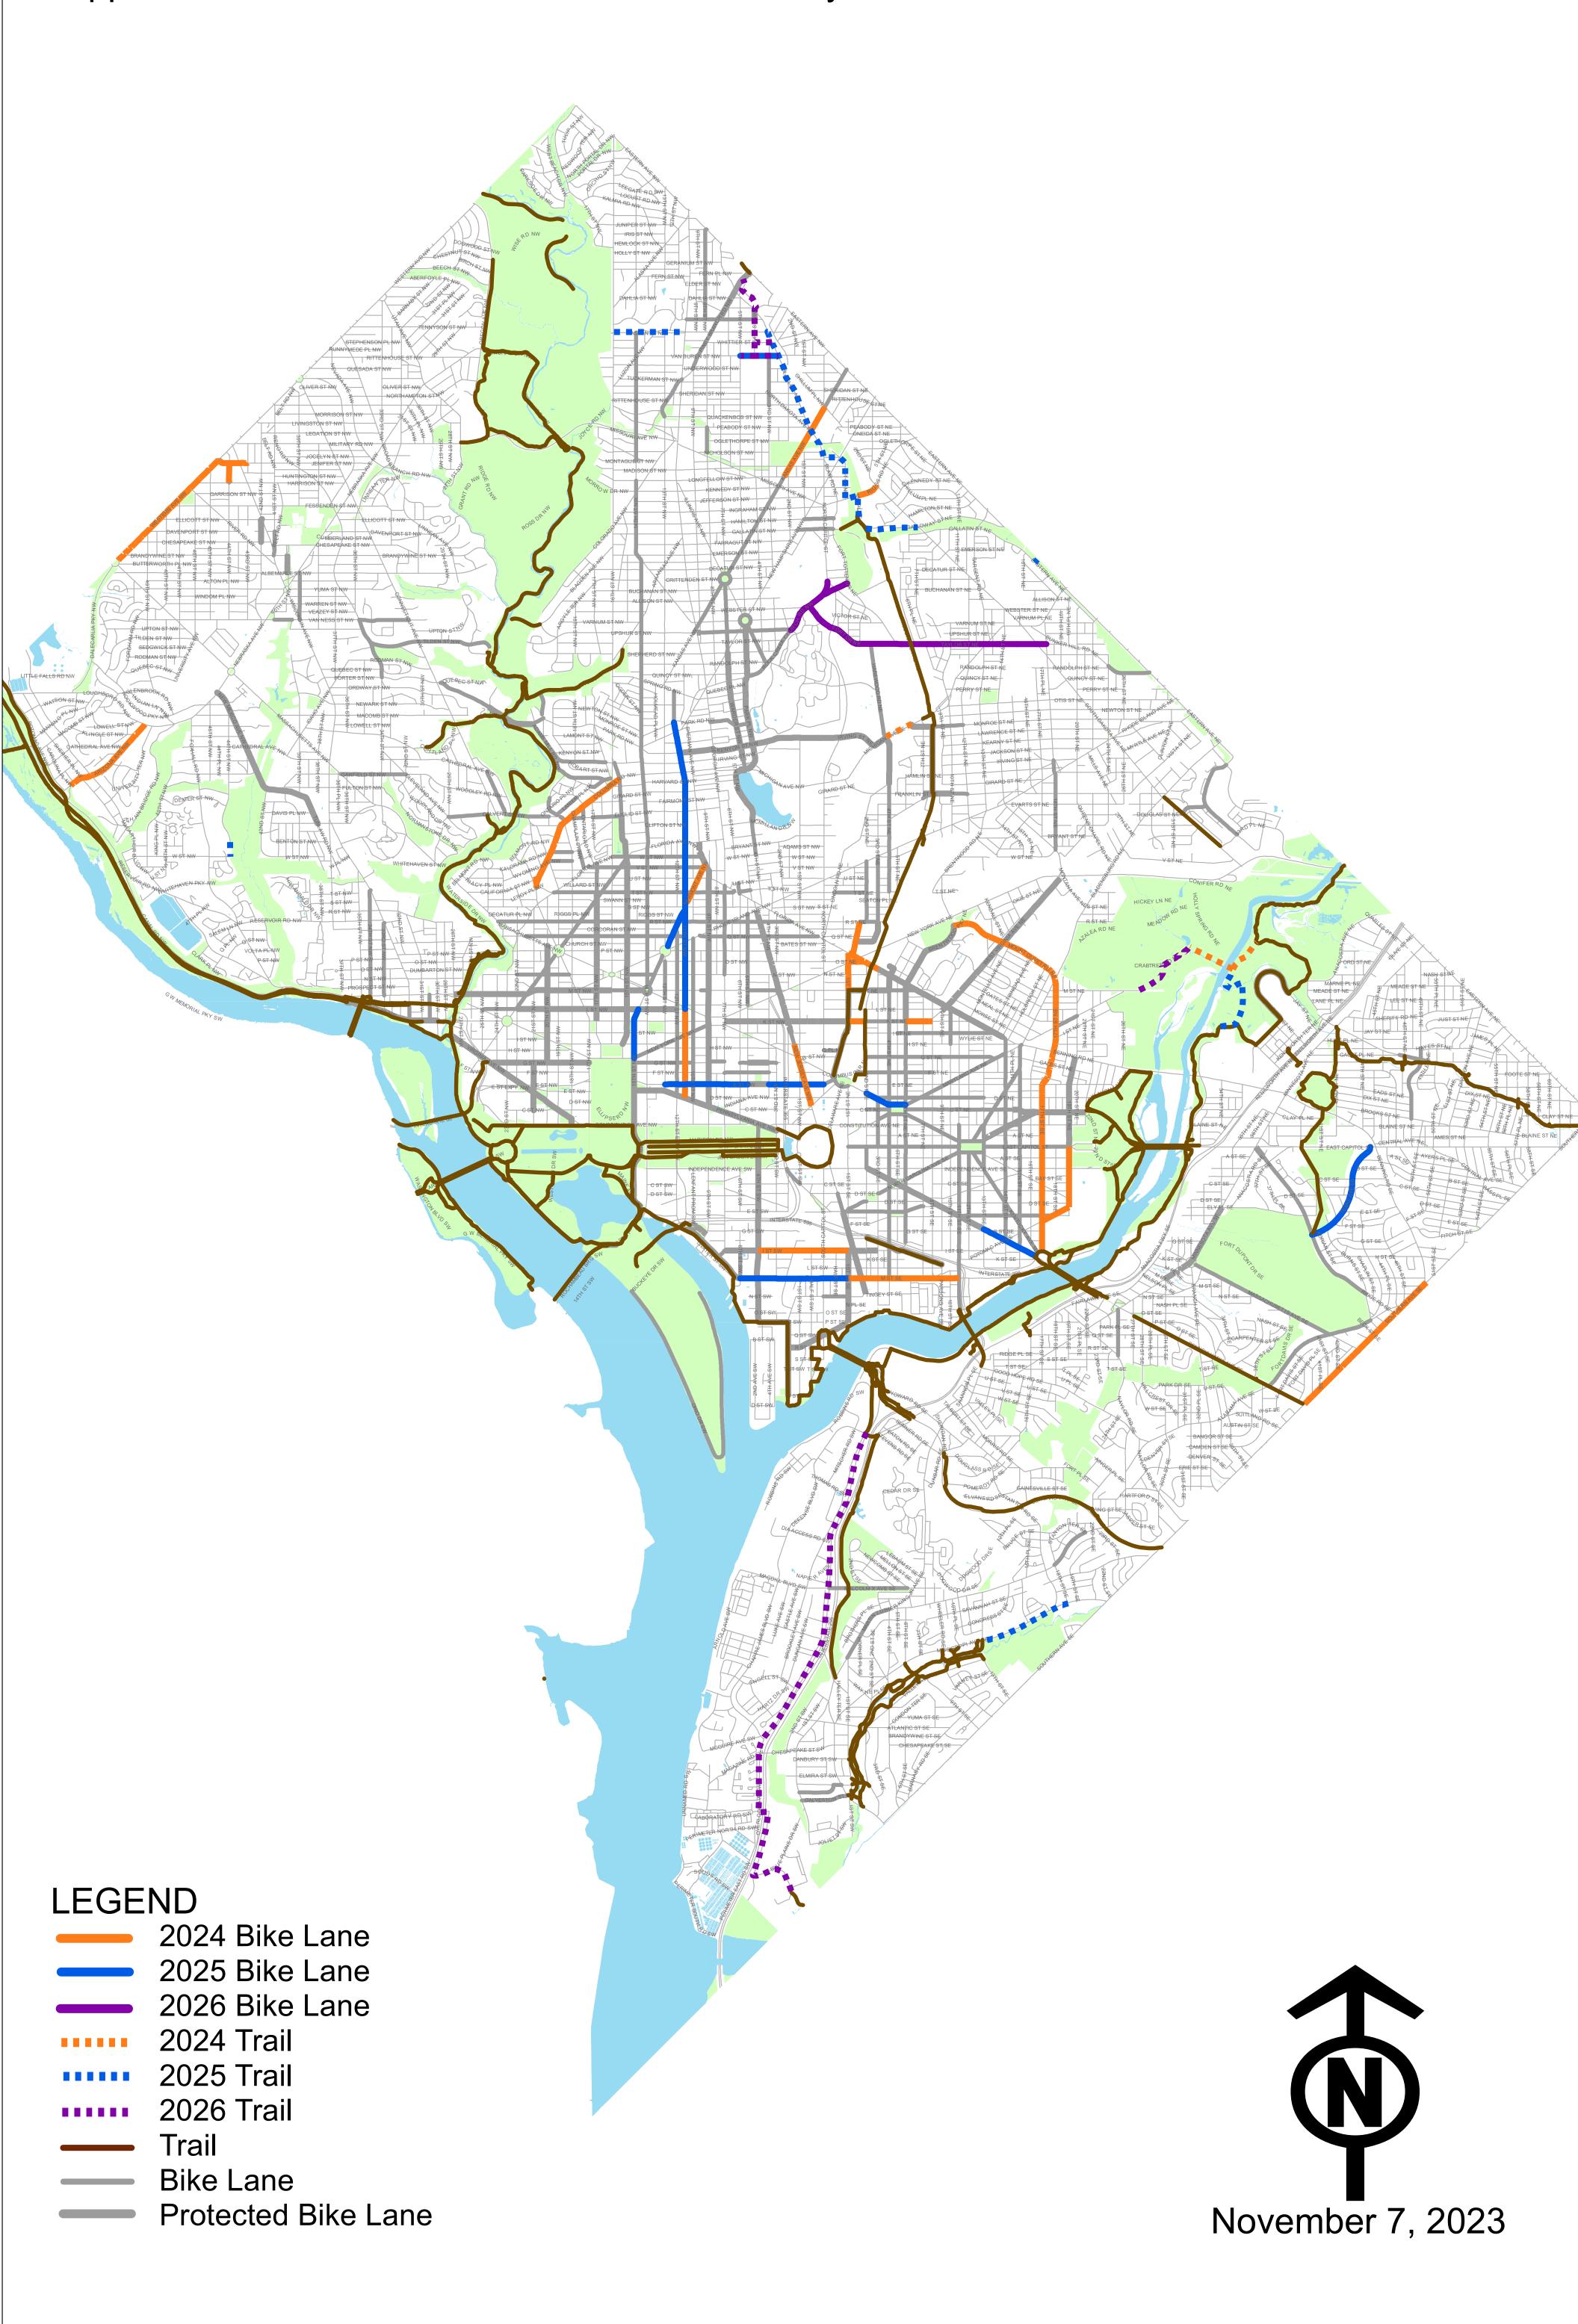

AND LOGAN CIR NW              | 1001455     | 9/7/2023       |
| Q St NW - 23Rd St to 27th St                             | 1001487     | 9/15/2023      |
| Q St NW - 23Rd St to 27th St                             | 1001485     | 9/20/2023      |
| Q St NW - 23Rd St to 27th St                             | 1001490     | 9/26/2023      |
| Bus Stop Locations Improved in FY24                      | Bus Stop ID | Date of Repair |
| FLORIDA AVE NW BETWEEN CONNECTICUT AVE NW AND 20TH ST NW | 1001618     | 10/27/2023     |
| FLORIDA AVE NW BETWEEN CONNECTICUT AVE NW AND 20TH ST NW | 1001592     | 10/27/2023     |
| 14th St NW and F St NW                                   | 1001052     | 11/30/2023     |
| 14th St NW and New York Ave NW                           | 1001093     | 12/6/2023      |



# Appendix P2Q113 - Vision Zero Pedestrian and Bike Safety Fund

|                        |      |         |                 |                        | Ab                                                                         | oout the Fund                                          |                        |           | Amount generate            | d_                               | Expend    | litures_                | Bala        | ınce                       |
|------------------------|------|---------|-----------------|------------------------|----------------------------------------------------------------------------|--------------------------------------------------------|------------------------|-----------|----------------------------|----------------------------------|---------