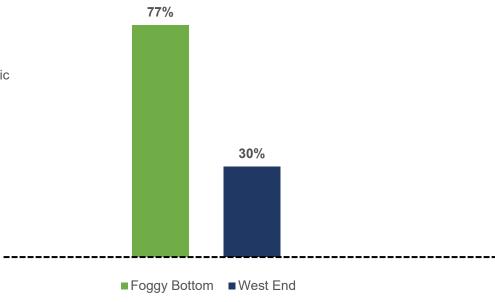

### **Operational Impact**

| Item             | <b>Budgeted (\$)</b> | Expenditures (\$) | Balance (\$) |
|------------------|----------------------|-------------------|--------------|
| FY21 Salesforce  | 180,000.00           | 180,833.34        | (833.34)     |
| Licensing        |                      |                   |              |
| FY22 Salesforce  | 180,000.00           | 180,820.24        | (820.24)     |
| Licensing        |                      |                   |              |
| FY22 Maintenance | 60,000.00            | 60,000.00         | 0.00         |
| FY23 Salesforce  | 255,000.00           | 255,000           | 0.00         |
| Licensing        |                      |                   |              |
| FY24 Salesforce  | 315,000              | 315,000           | 0.00         |
| Licensing        |                      |                   |              |