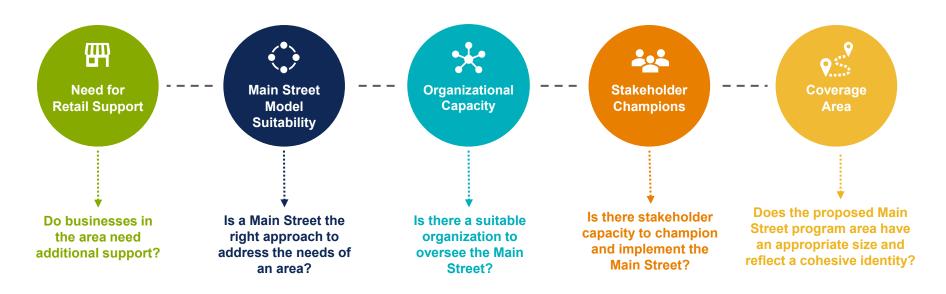

ul Main Street. If an area does not fulfill the criteria within a category, it would not be recommended for Main Street accreditation or funding.

This criteria can be used by DLSBD to help determine whether a new area should be awarded Main Street funding or whether an existing area should continue receiving funding. The criteria can also be used as a road map to help neighborhood stakeholders build the groundwork that would make a new Main Street program successful in their community. The "Organizational Capacity" category can also be used to identify which organization is the most suitable to receive a Main Street grant. More broadly, this criteria can communicate the fundamental conditions necessary to make a DC Main Street program sustainable and impactful to community stakeholders.



#### SUMMARY CHART FEASIBILITY EVALUATION CRITERIA

This analysis summarizes the necessary neighborhood conditions that allow a Main Street program to be successful. These conditions are grouped in five categories. If a program area fulfills the criteria within each of the five categories, the area would be considered to have the conditions necessary to support a successful Main Street. If an area does not fulfill the criteria within a category, it would not be recommended for Main Street accreditation or funding.

|             | THE STATE OF THE S |                                                                                           | *