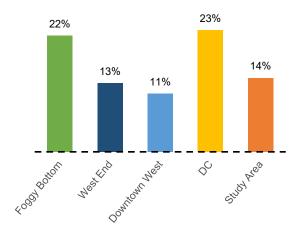

inesses than the rest of the study area.

In addition to its comparatively high vacancy rate, Foggy Bottom also has a lower average retail lease rate—indicating lower overall tenant demand than West End or Downtown West. West End and Downtown West both feature healthier overall retail conditions, with lease rates around \$50/SF and vacancy rates just above 10%.

The number of businesses within each neighborhood varies widely. Downtown West has a supply of 184 businesses—far higher than the typical Main Street, particularly for a new program. Foggy Bottom has 71 total retail businesses—close to the current median of existing DC Main Streets. West End has just 31 retail businesses—far lower than the typical DC Main Street.

# 



# Businesses 184 71 31 Ophican west

**Number of Retail** 





Note: Foggy Bottom data represents the entire neighborhood boundary of Foggy Bottom, not the recommended program boundary identified in this study.

Source: JS&A. CoStar

### BID SUITABILITY ASSESSMENT

There is no evidence to suggest that there is the local stakeholder will nor capacity to support the formation of a new Business Improvement District within the study area.

To date there has not been a clear local champion to support the development of a business improvement district nor is there evidence that commercial property owners are receptive to approving a BID assessment. In addition, much of the study area lacks the necessary density of taxable commercial property to support a traditional, standalone BID. Importantly, no existing neighboring BIDs – Georgetown BID, Dupont Circle