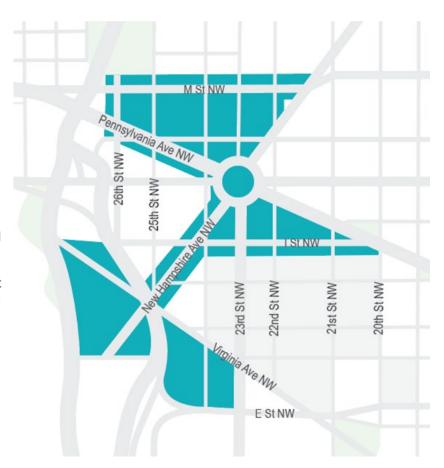

### **Operational Impact**

| Item             | <b>Budgeted (\$)</b> | Expenditures (\$) | Balance (\$) |
|------------------|----------------------|-------------------|--------------|
| FY21 Salesforce  | 180,000.00           | 180,833.34        | (833.34)     |
| Licensing        |                      |                   |              |
| FY22 Salesforce  | 180,000.00           | 180,820.24        | (820.24)     |
| Licensing        |                      |                   |              |
| FY22 Maintenance | 60,000.00            | 60,000.00         | 0.00         |
| FY23 Salesforce  | 255,000.00           | 255,000           | 0.00         |
| Licensing        |                      |                   |              |
| FY24 Salesforce  | 315,000              | 315,000           | 0.00         |
| Licensing        |                      |                   |              |