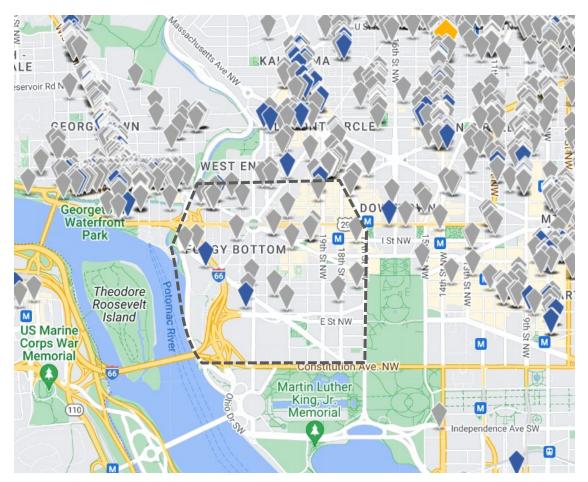

| Washington, DC | Study Area | Foggy Bottom | West End  | Downtown<br>West |
|--------------------------------|----------------|------------|--------------|-----------|------------------|
| Total Population (2022)        | 706,367        | 17,773     | 14,345       | 2,608     | 748              |
| Population Growth (2010–2022)  | 17%            | 10%        | 9%           | 20%       | 5%               |
| Median Age (2022)              | 36.3           | 25.4       | 24.0         | 33.1      | 28.3             |
| Median Household Income (2022) | \$104,140      | \$90,416   | \$82,779     | \$125,427 | \$83,338         |
| Median Home Value (2022)       | \$659,443      | \$818,035  | \$777,687    | \$924,460 | \$701,923        |

# CITYWIDE RETAIL CONTEXT



Note: Each diamond indicates a property with at least one retail tenant. This map is for illustrative purposes and does not reflect every property with retail businesses.

The study area is in a highly commercial region of DC—sandwiched between Downtown to the east, Dupont Circle to the north, Georgetown to the west, and the National Mall to the south.

As such, there is a wide range of commercial orientations within the study area. The area's eastern portion has high number of offices, like the rest of Downtown. The northwestern portion of the study area, West End acts as a bridge between Downtown and Georgetown, with many hotels bearing the "Georgetown" brand. Foggy Bottom has as a more insular retail orientation, primarily serving GWU students and nearby residents.

The southwestern p