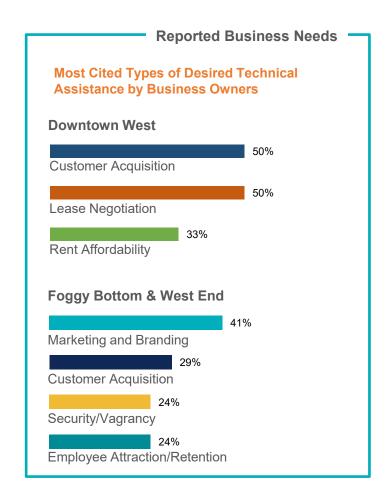

vices provided by Main Streets.

In Foggy Bottom and West End, marketing and branding support was cited by businesses as their largest need, reflecting the decline in customer traffic and perceived opportunity to significantly boost the citywide brand of the neighborhood as a place for people from outside the area to visit. Customer acquisition, security/vagrancy, and employee attraction/retention were also commonly cited as major needs.

Several businesses reported a need for more coordination and strategic partnerships between local businesses to build stronger connections with nearby residents and between small business owners in the neighborhood. In Downtown West, customer acquisition, lease negotiation, and rent affordability were the most commonly cited areas of desired assistance.



Note: A total of 58 businesses completed the survey conducted as a part of this study. Response includes both in-person surveys conducted door-to-door in the Study Area as well as a digital version of the survey provided to retail businesses in the Study Area. An overview of Main Street programs was provided to respondents. Business owners/representatives were asked about their views on the need for such an organization, their wiliness to volunteer, and the types of needed assistance most applicable to their establishment. Source: Business Survey conducted by JS&A in Q2 2023.

## STAKEHOLDER RECEPTIVITY TO A MAIN STREET

#### There is strong community interest and support for a new Main Street.

Community leaders expressed a strong need for more economic development and business support