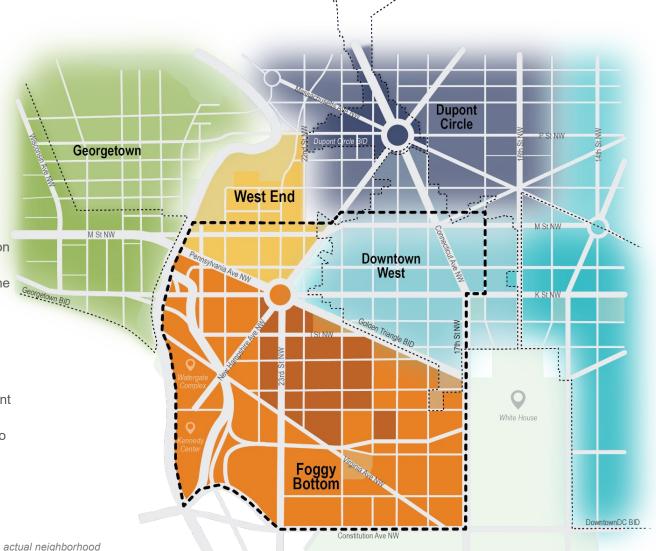

study area spans multiple distinct neighborhoods.

The study area assessed for this study spans from 17<sup>th</sup> Street NW to the east, M Street NW to the north, Rock Creek Parkway to the west, and Constitution Avenue NW to the south. This area includes three distinct areas: Foggy Bottom, West End, and the western portion of Downtown ("Downtown West"). This is an uncommon circumstance as most of the existing Main Street programs in DC are defined within one distinct neighborhood.

The Downtown West portion of the study area overlaps with the Golden Triangle BID. The rest of the study area is not currently served by any place management or economic development organizations. Georgetown BID borders the study area to the west, while Dupont Circle BID is located two blocks to the north.



Note: This map is for illustrative purposes only. The actual neighborhood boundaries differ from the map. These boundaries do not represent the complete or official boundaries of the Foggy Bottom or West End neighborhoods. The "Downtown West" area was titled for purposes of this study and does not represent an official name for the area.

## STUDY AREA NEIGHBORHOODS

For purposes of the study, the study area was broken down into three major sub-areas as described below.

#### **West End Sub-Area**

West End, located north of Pennsylvania Avenue NW and west of New Hampshire Avenue NW, features a mix of dense residential, office, and hospitality uses. Notably, it features a cluster of luxury hotels and high-end restaurants along M Street NW, as well as a Trader Joe's on 25<sup>th</sup> Str