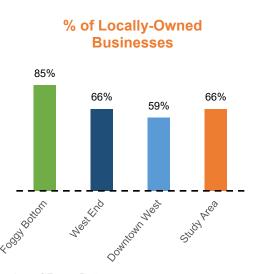

has a notably higher vacancy rate and share of locally owned businesses than the rest of the study area.

In addition to its comparatively high vacancy rate, Foggy Bottom also has a lower average retail lease rate—indicating lower overall tenant demand than West End or Downtown West. West End and Downtown West both feature healthier overall retail conditions, with lease rates around \$50/SF and vacancy rates just above 10%.

The number of businesses within each neighborhood varies widely. Downtown West has a supply of 184 businesses—far higher than the typical Main Street, particularly for a new program. Foggy Bottom has 71 total retail businesses—close to the current median of existing DC Main Streets. West End has just 31 retail businesses—far lower than the typical DC Main Street.

# 



# Businesses 184 71 31 Ophican west

**Number of Retail** 





Note: Foggy Bottom data represents the entire neighborhood boundary of Foggy Bottom, not the recommended program boundary identified in this study.

Source: JS&A. CoStar

### BID SUITABILITY ASSESSMENT

There is no evidence to suggest that there is the local stakeholder will nor capacity to support the formation of a new Business Improvement District within the study area.

To date there has not been a clear local champion to support the development of a business improvement district nor is there evidence that commercial property owners are receptive to approving a BID assessment. In addition, much of the study area lacks the necessary density of taxable commercial property to support a traditional, standalone BID. Important