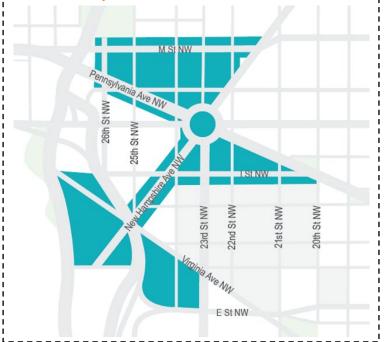

### **Operational Impact**

| Item             | <b>Budgeted (\$)</b> | Expenditures (\$) | Balance (\$) |
|------------------|----------------------|-------------------|--------------|
| FY21 Salesforce  | 180,000.00           | 180,833.34        | (833.34)     |
| Licensing        |                      |                   |              |
| FY22 Salesforce  | 180,000.00           | 180,820.24        | (820.24)     |
| Licensing        |                      |                   |              |
| FY22 Maintenance | 60,000.00            | 60,000.00         | 0.00         |
| FY23 Salesforce  | 255,000.00           | 255,000           | 0.00         |
| Licensing        |                      |                   |              |
| FY24 Salesforce  | 315,000              | 315,000           | 0.00         |
| Licensing        |                      |                   |              |