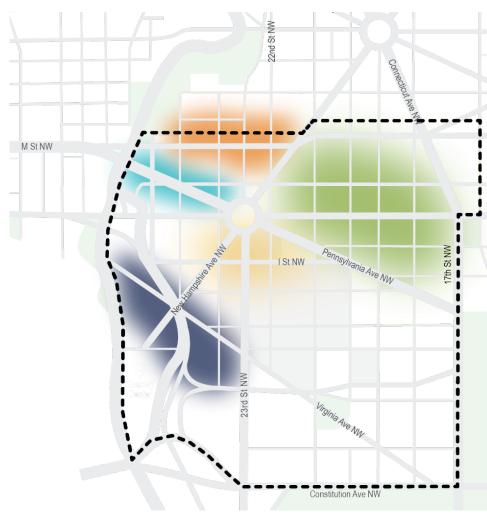

ere is a wide range of commercial orientations within the study area. The area's eastern portion has high number of offices, like the rest of Downtown. The northwestern portion of the study area, West End acts as a bridge between Downtown and Georgetown, with many hotels bearing the "Georgetown" brand. Foggy Bottom has as a more insular retail orientation, primarily serving GWU students and nearby residents.

The southwestern portion of the study area, including the Watergate complex, Columbia Plaza, and the Kennedy Center, is less connected to the greater commercial fabric, with the Potomac River Freeway and heavily trafficked Virginia Avenue NW limiting foot traffic from the north and east.

Source: CoStar (2023) © Jon Stover & Associates, 2023 13

## RETAIL NODES WITHIN THE STUDY AREA



Note: This map is for illustrative purposes only.

The study area has several clusters of retail activity, spread across different corridors and neighborhoods.

#### **Central Foggy Bottom**

Retail is concentrated around the Foggy Bottom Metro station, primarily along I Street NW, with some additional businesses along Pennsylvania Avenue and New Hampshire Avenue. Western Market is a neighborhood retail anchor, primarily featuring locally owned, fast-casual dining concepts.

#### Western Pennsylvania Avenue

The portion of Pennsylvania Avenue NW between Washington Circle and Rock Creek Parkway features a mix of ground-floor retail (primarily restaurants), and hotel and residential uses.

#### **West End**

Retail in West End is primarily along M Street NW, with a heavy concentration of f