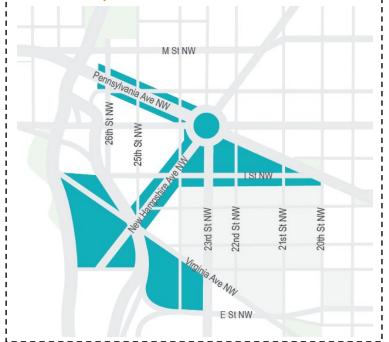

|

# **08** Recommendations



### FEASIBLE PROGRAM BOUNDARY OPTIONS

There are two geographies within the study area that are feasible as Main Street program areas. The first geography encompasses businesses only within a portion of the Foggy Bottom neighborhood. The second geography spans a combination of Foggy Bottom and a portion of the West End neighborhood. Both boundaries pass the evaluation criteria developed for this study.

#### **Option #1: Foggy Bottom**

This geography includes the majority of retail in Foggy Bottom, including both sides of Pennsylvania Avenue, and the Watergate and Columbia Plaza complexes—covering approximately 58 businesses. Notably, the GWU campus is excluded to avoid jurisdictional issues.

Total Feasibility Score: 52 out of 54



#### Option #2: Foggy Bottom & West End

This geography includes the full geography of Foggy Bottom, with the addition of West End, extending to the north side of M Street NW and east to New Hampshire Avenue NW This expanded program area increases the overall business count to approximately 96 businesses.

Total Feasibility Score: 47 out of 54



### RECOMMENDED PROGRAM BOUNDARY

The recommended boundary for a Main Street program in the study area should encompass both the Foggy Bottom and West End neighborhoods; covering the full area highlighted in the map to the right. The larger program area is expected to have a greater overall impact, serving more businesses and tapping into a larger base of stakeholder capacity.

- Business owners and community stakeholders in each of the two neig