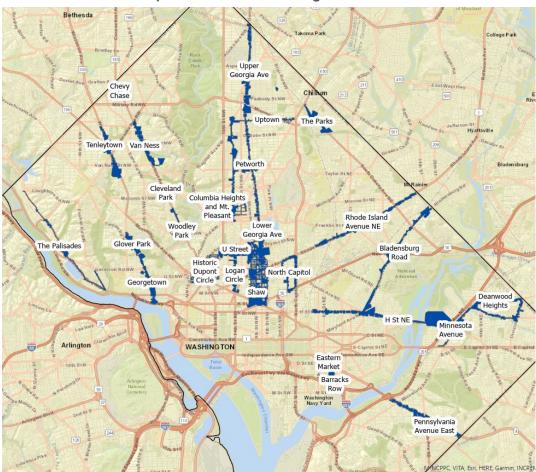

### **Operational Impact**

| Item             | <b>Budgeted (\$)</b> | Expenditures (\$) | Balance (\$) |
|------------------|----------------------|-------------------|--------------|
| FY21 Salesforce  | 180,000.00           | 180,833.34        | (833.34)     |
| Licensing        |                      |                   |              |
| FY22 Salesforce  | 180,000.00           | 180,820.24        | (820.24)     |
| Licensing        |                      |                   |              |
| FY22 Maintenance | 60,000.00            | 60,000.00         | 0.00         |
| FY23 Salesforce  | 255,000.00           | 255,000           | 0.00         |
| Licensing        |                      |                   |              |
| FY24 Salesforce  | 315,000              | 315,000           | 0.00         |
| Licensing        |                      |                   |              |