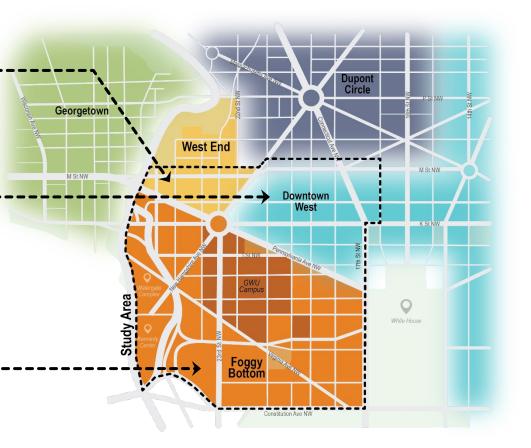

District.

#### **Foggy Bottom Sub-Area**

Foggy Bottom features a mix of office workers, college students, and full-time residents. It includes several notable institutions and landmarks, including George Washington University, the Kennedy Center for the Performing Arts, and The Watergate complex. Retail is dispersed throughout the neighborhood, with clusters along Pennsylvania Avenue, I Street NW, and within the Watergate and Columbia Plaza complexes.

Note: This map is for illustrative purposes only. The actual neighborhood boundaries differ from the map. These boundaries do not represent the complete or official boundaries of the Foggy Bottom or West End neighborhoods. The "Downtown West" area was titled for purposes of this study and does not represent an official name for the area.



### STUDY AREA DEMOGRAPHICS

Spanning multiple neighborhoods, the study area's demographics vary widely depending on location—with a mix of relatively affluent homeowners, college students from George Washington University, hotel guests, and office workers.

The overall area is very young, with a median age over a decade younger than the DC average—a reflection of its large student population. The eastern portion of the study area is predominantly composed of large office buildings and features a very small residential population. The area has seen relatively modest population growth since 2010.

#### Study Area Demographic Snapshot



In 2022, 17,773 people lived within the boundaries of the study area.

Over three quarters of these residents live on the Foggy Bottom side of the site, s