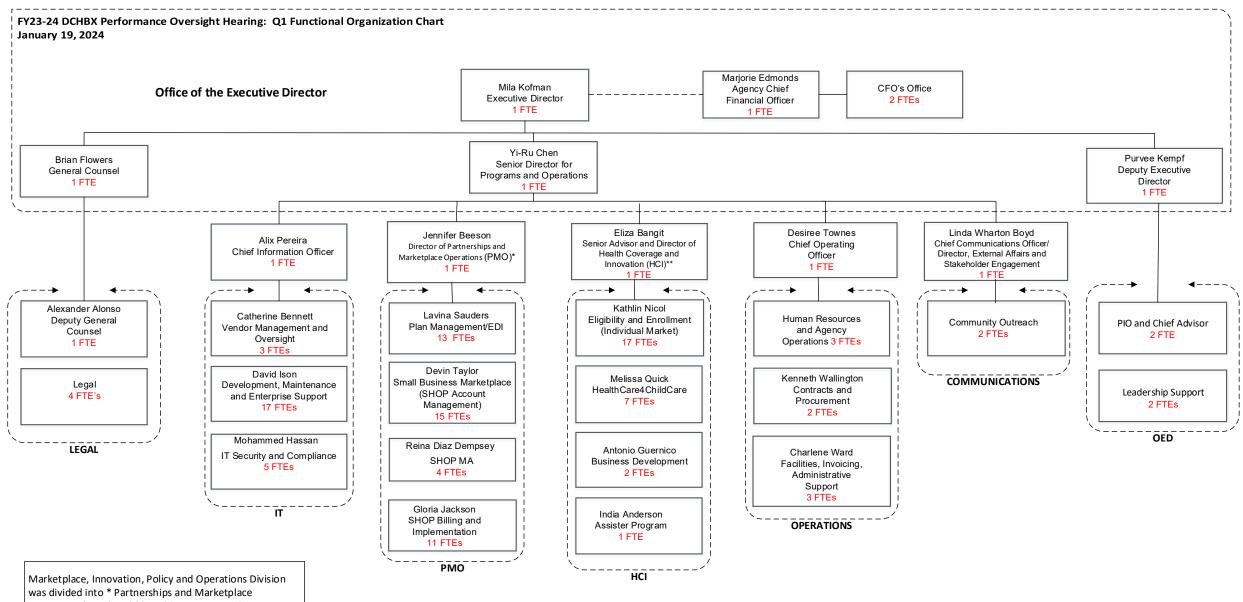

Was divided into \* Partnerships and Marketplace Operations (PMO) and \*\*Health Coverage and Innovation (HCI) to better reflect how we currently operate.