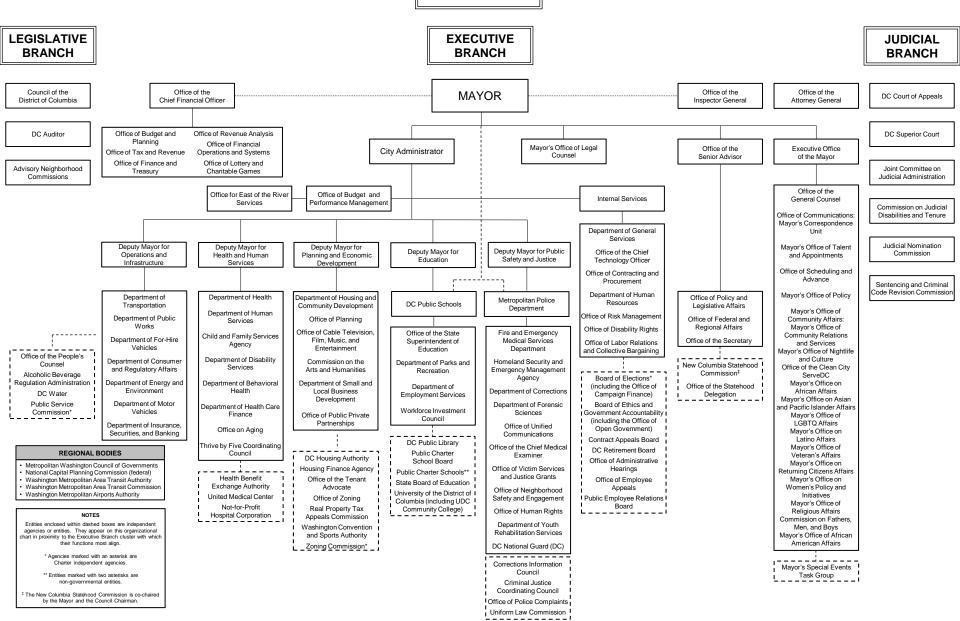

# Organizational Charts for Agencies and Offices Under the Mayor's Authority

# **Executive Office of the Mayor (EOM):**

- Office of Communications: Works to ensure that the media, residents of and visitors to the District, and District employees have access to accurate, timely information from the Mayor.
- Mayor's Office of Community Relations and Services (MOCRS): Serves as the Mayor's primary constituent services organization by providing rapid and

complete responses to constituent requests, complaints, and questions.

- Mayor's Office of Talent and Appointments (MOTA): Makes recommendations for outstanding community leaders to serve as appointed leadership staff or members to District boards and commissions.
- Mayor's Office of Policy and Innovation (MOPI): Responsible for generating the
  fresh ideas that allow the District government to better serve District residents,
  create forwardthinking change, and support a city that is as innovative as it is
  historic.
- <u>Mayor's Office of the General Counsel (OGC)</u>: Provides legal counsel to the Mayor, Deputy Mayors' offices, and District agencies.
- <u>Mayor's Office of Legal Counsel (MOLC)</u>: Provides legal counsel to the Mayor, Deputy Mayors' offices, and District agencies, with particular attention to coordinating legal support with agency general counsels and their staff.
- Mayor's Office of Community Affairs (MOCA): Fosters communication and relationships across all eight wards and between the community and District agencies. Oversees the following offices: Mayor's Office on African Affairs, Mayor's Office of African American Affairs, Mayor's Office on Asian and Pacific Islander Affairs, Mayor's Office of the Clean City, Mayor's Office on Fathers, Men, and Boys, Mayor's Office on Latino Affairs, Mayor's Office of LGBTQ Affairs, Mayor's Office of Nightlife and Culture, Mayor's Office of Religious Affairs, Mayor's Office on Returning Citizens Affairs, Mayor's Office of Veterans Affairs, Mayor's Office of Volunteerism and Partnerships, and Mayor's Office on Women's Policy and Initiatives.

Office of the Senior Advisor (OSA): Advises the Mayor on the local, regional, federal, and international affairs by providing policy analysis and advancing the legislative agenda. OSA includes three other offices, OPLA, OFRA, and the Office of the Secretary.

• Office of Policy and Legislative Affairs (OPLA): Performs policy analysis, develops policy issues and marshals the Mayor's legislative agenda.

- Office of Federal and Regional Affairs (OFRA): Serves as the liaison to federal agencies and advises the Mayor on the key issues with our regional partners and Capitol Hill.
- Office of the Secretary (OS): Serves as the District of Columbia's primary liaison with the diplomatic and international community and is the official resource for executive orders, historic records and ceremonial documents.

Office of the City Administrator (OCA): Responsible for the day-to-day management of the District government, setting operational goals, and implementing the legislative actions and policy decisions of the Mayor and DC Council. The City Administrator reports directly to the Mayor and has direct oversight over all executive-reporting agencies. The City Administrator prepares the District's annual operating budget and provides direction to all agencies to ensure they are meeting the needs of District residents.

Office of the Deputy Mayor for Operations and Infrastructure (DMOI): Oversees the District government's infrastructure and government services agencies to provide a safe, reliable, and robust multimodal transportation network in the District and to develop innovative ways to provide faster, more transparent, and customer-friendly government services for residents, non-residents, and businesses.

- <u>District Department of Transportation (DDOT)</u>: Delivers safe, reliable, and easy navigable roads for District residents, commuters, and visitors.
- <u>Department of Motor Vehicles (DMV)</u>: Processes parking, photo enforcement, and minor moving violation tickets, issues driver certification and identification services to District residents, provides certification and inspection services for District vehicles, and issues parking permits.
- <u>Department of Public Works (DPW)</u>: Provides environmental services/solid waste management services (trash and recycling collection, sanitation education and enforcement, graffiti removal, public litter can service, fall leaf collection, and street and alley cleaning) and street parking enforcement.
- <u>Department of For Hire Vehicles (DFHV)</u>: Regulates the vehicle-for-hire industry to allow the residents and visitors of the District of Columbia to have safe, affordable, and accessible transportation options.
- The Department of Buildings (DOB) is responsible for regulating construction activity in the District of Columbia. The agency operates a consolidated permit

Office of the Deputy Mayor for Planning and Economic Development (DMPED):

Oversees District agencies involved in the coordination, planning, supervision, and

execution of economic development efforts with the goal of creating and preserving affordable housing, creating jobs, and increasing tax revenue.

Office of the Deputy Mayor for Education (DME): Oversees the District's education agencies to develop and implement a District-wide education strategy.

- <u>District of Columbia Public Schools (DCPS</u>): The agency overseeing the District's public schools.
- Office of the State Superintendent of Education (OSSE): Serves as the District's liaison to the U.S. Department of Education and works closely with the District's traditional and public charter schools to oversee all federal education programs and related grants administered in the District, develop state-level standards

Office of the Deputy Mayor for Public Safety and Justice (DMPSJ): Oversees the District's public safety agencies to develop and lead interagency public safety initiatives to improve the quality of life in the District's neighborhoods.

<u>Internal Services (IS)</u>: A division of OCA, led by the Assistant City Administrator, which oversees the District agencies that provide services directly to the District government.

- <u>Department of General Services (DGS):</u> Builds, maintains, and sustains the District's real estate portfolio by: (1) Managing capital improvements and construction; (2) Covering utility and energy services such as electricity, steam, and water; (3) Providing specialized maintenance at District schools; and (4) Providing security at key District facilities.
- Office of the Chief Technology Officer (OCTO): Develops, implements, and
  maintains the District's technology infrastructure; develops and implements
  major enterprise applications; establishes and oversees technology policies and
  standards for the District; provides technology services and support for District
  agencies, and develops technology solutions to improve services to businesses,
  residents and visitors in all areas of District government.
- Office of Contracting and Procurement (OCP): Partners with vendors and District agencies to purchase quality goods and services in a timely manner and at a reasonable cost while ensuring that all purchasing actions are conducted fairly and impartially.
- <u>Department of Human Resources (DCHR)</u>: Provides human resource management to the District government.
- Office of Risk Management (ORM): Responsible for: (1) Settling claims made against the District arising out of the alleged negligence or wrongful act of a District officer or employee that are not the subject of civil or administrative litigation; (2) Assessing risk and preventing liability and injury; and (3) Administering the District's public workers compensation and tort liability programs.
- Office of Disability Rights (ODR): Responsible for ensuring that the programs, services, benefits, activities, and facilities operated or funded by the District are fully accessible to and usable by people with disabilities.

Office of Labor Relations and Collective Bargaining (OLRCB): Represent the
District in labor issues by: (1) Representing management in before the Public
Employee Relations Board in representation matters, unit determinations, unfair
labor practices, negotiability appeals, arbitration appeals and impasse
proceedings; (2) Representing the Mayor and District departments, offices, and
agencies in collective bargaining over term working conditions, compensation
agreements, and their impact on conditions of employment; and (3) Developing
and presenting cases before third party neutrals in mediation and arbitration
proceedings.