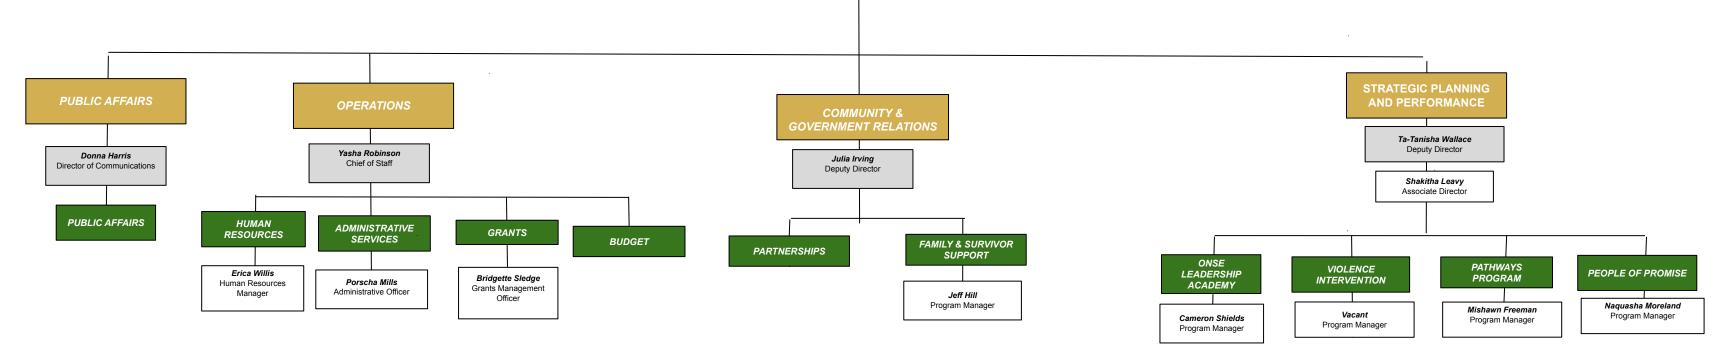

Question 2 - J&PS Performance Oversight Questions (FY23-24) OFFICE OF NEIGHBORHOOD SAFETY AND ENGAGEMENT ORG CHART (As of 2.24)

John Cheek

General Counsel